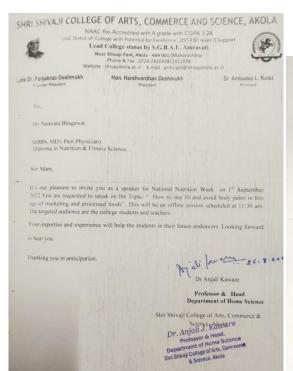

### **Chief Guest**

Dr. Namrata Bhagwat MBBS, MD (Pain Physician Diploma In Nutrition and Fitness Science)

> Dr Ashish Raut IQAC Co-ordinator

The Inauguration will be followed by COLS Workshop by Indian Society of Anaesthesiologists (ISA)

> President- Dr Rahul Pingle Secretary- Dr Sneha Bajaj

### Organizer

Dr. Anjali kaware Professor & Head

Mrs. Anjali Suryawanshi

Miss. Pranita Rathod

Department of Home Science