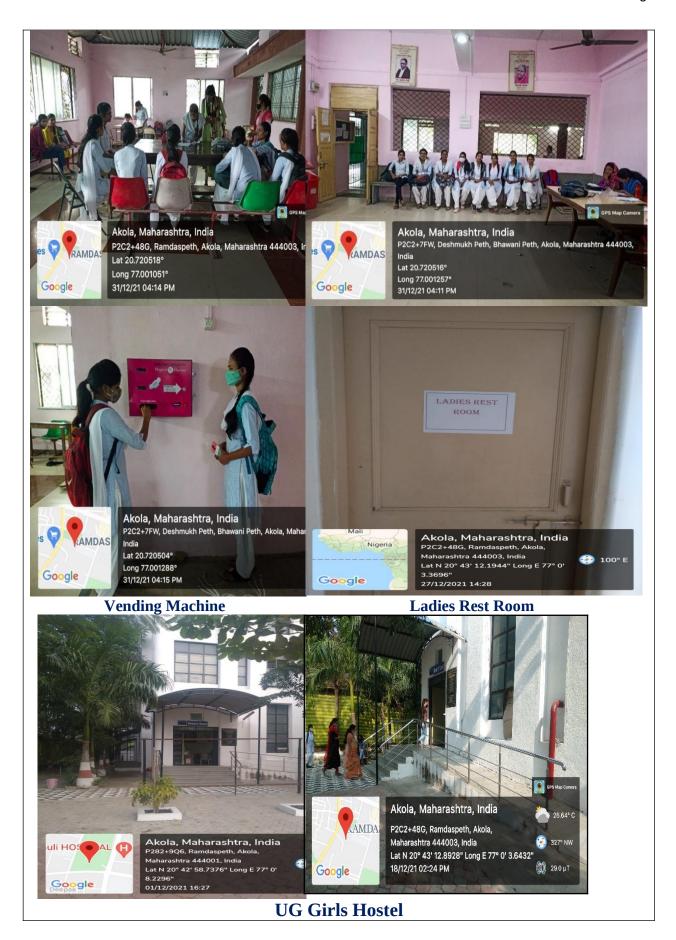

# b) **COUNSELLING**

Personal counselling of student in Psychology department

Fittness Counselling for Students Welfare
c) Common Room