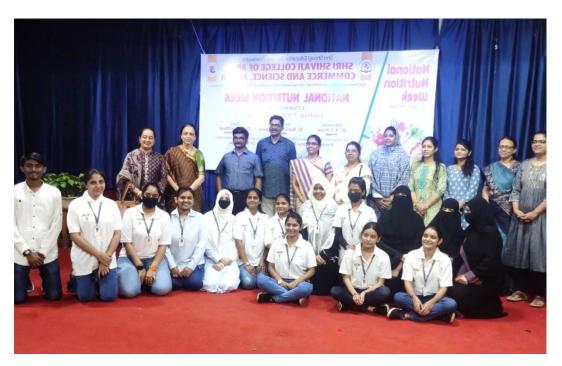

### Celebrate a world of flavours.

Inauguration of national nutrition week was celebrated on 1<sup>st</sup> September 2022 at 11:30 a.m. at Vasant Sabha gruh at Shri Shivaji College of ,Arts , Commerce and Science Akola.

On this day all the students of home science department and even other departments were invited for the program. The program started with great enthusiasm all the students eager to know and get the knowledge which would be going to be delivered by the guests.

Firstly the guest and our honorable principle Kulat sir, HOD mam kavre mam were all welcome heartfully. The photos of Shri Shivaji Maharaj and Dr Punjab Rao garland and the candles were lightened up.

Our respected HOD Mam started up the program with her knowledgeable speech and she gave a short into about the college staff and faculties in the college she made the students aware of what nutrition means in life and how it can affect our life.