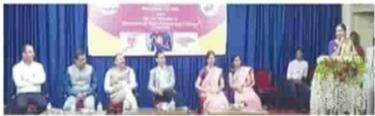

## **International Women's Day**

### 2022-23

International Women's Day (March 8) is a global day celebrating the social, economic, and political achievements of women. The day also marks a call to action for accelerating gender parity. International Women's Day 2023 theme is "Digit All: Innovation and technology for gender equality".

Dr. Tulika Sinha was invited as the chief guest on International Women's Day and gave guidance on gender equality and women's hygiene and address the queries of students and faculty. On the occasion of International Women's Day, the students who passed the essay competition, students who secured rank in NCC and Miss Maharashtra Conica Valecha were welcomed by Dr.Tulica Sinha Madam.

International women's day was hosted by – Miss Rajeshwari Solanke.

Programme and introduction of chief guest by- Dr. Monali M Mhasal., Dept. of Chemistry

Presidential Speech by- Dr.A.L. Kulat Sir, Principal: Shri. Shivaji College of Art's Commerce and Science. Akola.