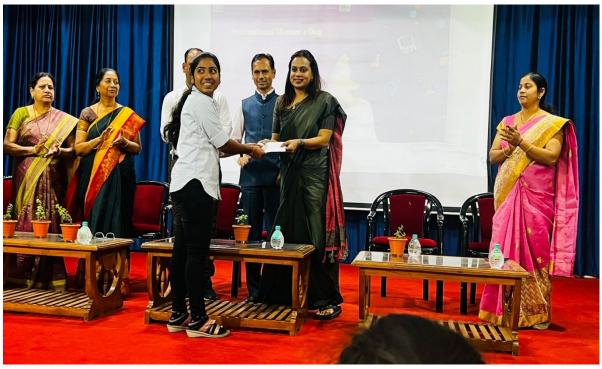

Dr. Tulika Sinha was invited as the chief guest on International Women's Day and gave guidance on gender equality and women's hygiene and address the queries of students and faculty. On the occasion of International Women's Day, the students who passed the essay competition, students who secured rank in NCC and Miss Maharashtra Conica Valecha were welcomed by Dr.Tulica Sinha Madam.

# **Invitation Broacher**

Prof. Dr. P.S Kokate Madam welcomed todays chief Guest - Dr Tulica Sinha (Gynaecologist) on International Women's Day.

Prize Distribution of Essay Competition on the occasion of International Women's Day

Conica Valecha B.A II year student has awarded as "Miss Maharashtra 2023" and she was welcomed by Dr. Tulika Sinha, Chief guest of International Women's Day

: डॉ सुनील पवार ९८८१८५१४१३

संपादक: गुलाबराजा फुलमाळी ८७९९५०८१३७