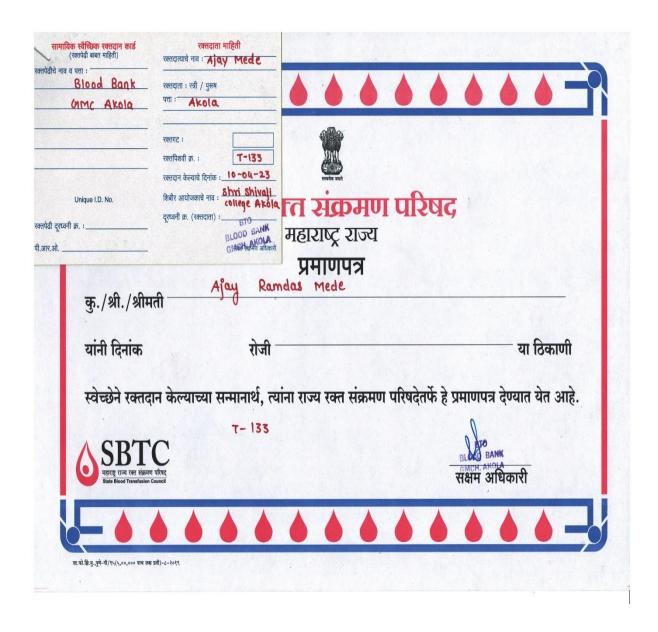

Blood collection team arrived at 09:30 a.m. in college campus. Inauguration of camp was on 11:00 a.m. by the hands of Dr. Ramesh Andhare.

357 students registered their names for donation, out of these 133 students donated their blood. All blood doners were welcomed by health department, NCC and NSS. They were provided with breakfast and tea before blood donation. Students of P.G. Department of Biochemistry and volunteers from NCC and NSS department actively participated in this event.

All doners were awarded with certificates and blood donation Passes, these passes will be beneficial to them in upcoming future if they need blood for their dear ones.

### **Certificate and Pass for Blood Doner:**