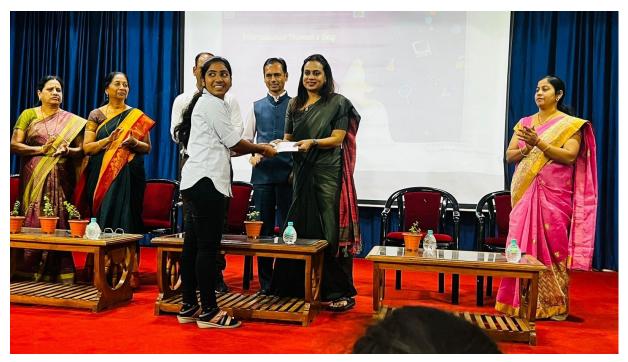

Dr. Tulika Sinha was invited as the chief guest on International Women's Day and gave guidance on gender equality and women's hygiene and address the queries of students and faculty. On the occasion of International Women's Day, the students who passed the essay competition, students who secured rank in NCC and Miss Maharashtra Conica Valecha were welcomed by Dr.Tulica Sinha Madam.

# **Invitation Broacher**

Prof. Dr. P.S Kokate Madam welcomed todays chief Guest - Dr Tulica Sinha (Gynaecologist) on International Women's Day.

Prize Distribution of Essay Competition on the occasion of International Women's Day

Conica Valecha B.A II year student has awarded as "Miss Maharashtra 2023" and she was welcomed by Dr. Tulika Sinha, Chief guest of International Women's Day

: डॉ सुनील पवार ९८८१८५१४१३

संपादक: गुलाबराजा फुलमाळी ८७९९५०८१३७