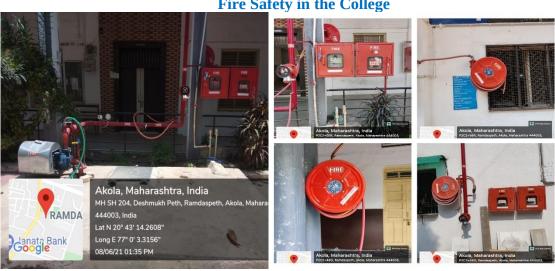

| 06-07    |
| 5.      | Programs Conducted in Five Years  a. International Women Day b. World Brest Feeding Week c. National Nutrition Week | 10 to 32 |
| 6.      | Other Information Health Checkup activity                                                                           | 33 - 54  |
| 7.      | Achievement of Girl Students in Sports                                                                              | 55-56    |

# SHRI SHIVAJI COLLEGE OF ART S, COMMERCE AND SCIENCE, AKOLA (MS)

Report of Measures initiated by the Institution for the promotion of gender equity





# **I-Card Checking at entry point**

# **I-card provided to students**



# **Compound Wall**







### **CCTV Servilence**

### **Fire Safety in the College**





**Entry Restricted for vehicles** 

# b) **COUNSELLING**



Personal counselling of student in Psychology department



Fittness Counselling for Students Welfare
c) Common Room













# College Committees Grievances and Redressal and Anti-Ragging Committee:

| Sr. No | Name                        | Designation |
|--------|-----------------------------|-------------|
| 1      | Dr. A. L. Kulat             | Coordinator |
| 2      | Staff representative of CDC | Member      |
| 3      | All Faculty Incharge        | Member      |
| 4      | Mr. Ashok Chandan           | Member      |
| 5      | Mr. R. S. Gite              | Member      |
| 6      | Mr. A. O. Mishra            | Member      |

# **Committee of Health Centre:**

| Sr. No. | Name                | Designation |
|------