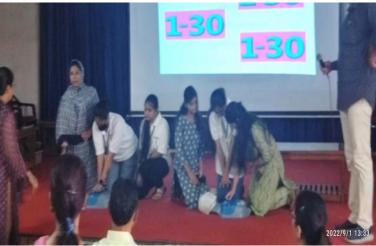

Dr. Namrata Bhagwat August of honour also give a very interesting speech about nutrition in life and its importance she make us aware about all the macronutrients and micronutrients essential for our body this inauguration was followed by a small workshop on COLS by Indian society of anesthesiologist a under the supervision of Dr Rahul pingle and doctor Sneha bajaj. They gave us information about how to give CPR when emergency arise and how we can save life in emergency.

This workshop was very nice and students got the chance to practically do CPR on the plastic models brought by the guest.

Shri Shivaji Education Society Amravati's