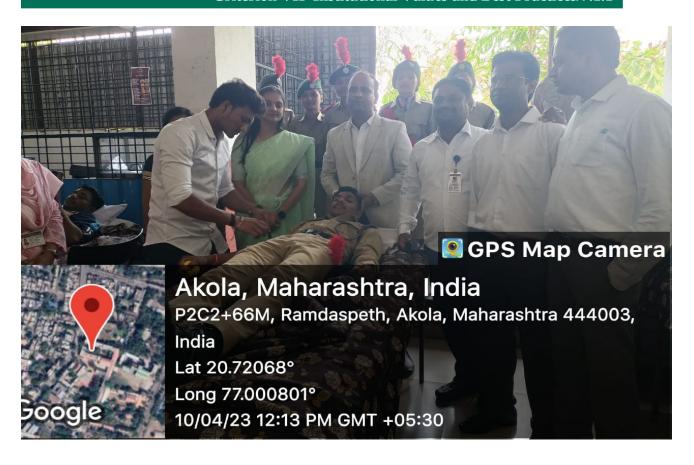

### **Department of Biochemistry**

**Report: Blood Donation Camp 10/04/2023** 

Blood donation camp was organized on 10 April 2023 in the memory of late Dr. Punjabrao alias Bhausaheb Deshmukh' death anniversary by department of Biochemistry, Shri Shivaji College of Arts, Commerce and Science, Akola in Collaboration with health department and GMC Akola.

Chief guest for this programme was Dr. Ramesh Andhare (Former Principal, Shri Shivaji College, Amravati), Guest of owner was respected Shri Dr. Suresh Raut and respected Shri Ashokraoji Deshmukh (Member, College Development Committee) Programme was chaired by respected Principal of our college Dr. A.L.Kulat Sir. Blood collecting agency was Blood bank, Government Medical College, Akola. Camp timing was from 10:00 a.m. to 5:00 p.m.

Blood collection team arrived at 09:30 a.m. in college campus. Inauguration of camp was on 11:00 a.m. by the hands of Dr. Ramesh Andhare.

357 students registered their names for donation, out of these 133 students donated their blood. All blood doners were welcomed by health department, NCC and NSS. They were provided with breakfast and tea before blood donation. Students of P.G. Department of Biochemistry and volunteers from NCC and NSS department actively participated in this event.