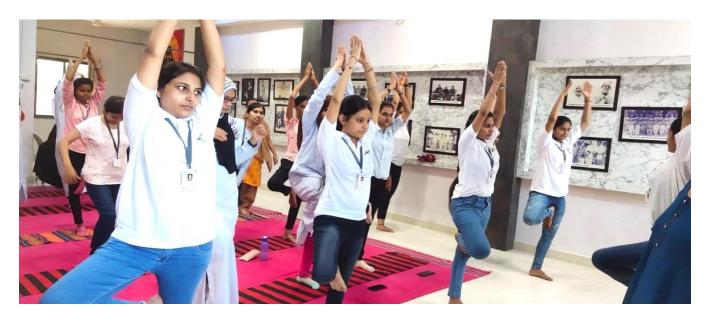

# Yoga and Meditation workshop.

# Yoga: The purpose of yoga is to build strength awareness and harmony in both the mind and body.

This workshop was held at meditation hall in the college premises. It's started at 11:45 a.m.

All the FSAN students were present with a light breakfast and water. The yoga teacher thought some very important asana. The surrounding was quite and the students were present with mindful of meditation and yoga practice. All the present students got a good experience about yoga and how to perform it.

The nature of yoga is to shine the light of awareness into the darkest corners of the body.