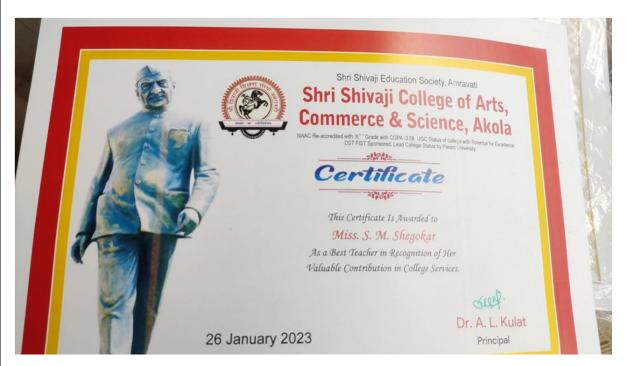

# List and Certificates of Honor as Best Male and Female Teaching and Non Teaching Staff in the institute