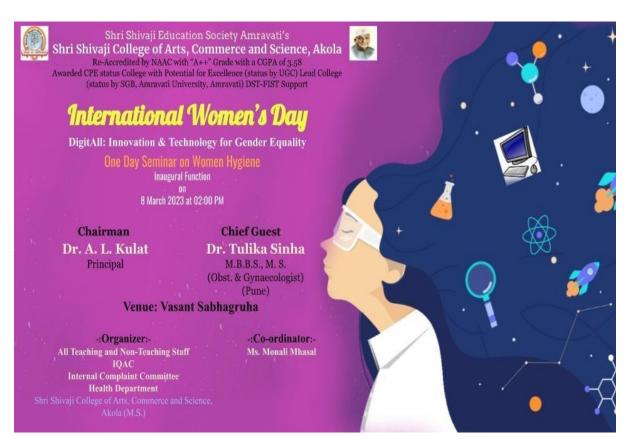

## **International Women's Day**

### 2022-23

International Women's Day (March 8) is a global day celebrating the social, economic, and political achievements of women. The day also marks a call to action for accelerating gender parity. International Women's Day 2023 theme is "Digit All: Innovation and technology for gender equality".

Dr. Tulika Sinha was invited as the chief guest on International Women's Day and gave guidance on gender equality and women's hygiene and address the queries of students and faculty. On the occasion of International Women's Day, the students who passed the essay competition, students who secured rank in NCC and Miss Maharashtra Conica Valecha were welcomed by Dr.Tulica Sinha Madam.

International women's day was hosted by – Miss Rajeshwari Solanke.

Programme and introduction of chief guest by- Dr. Monali M Mhasal., Dept. of Chemistry

Presidential Speech by- Dr.A.L. Kulat Sir, Principal: Shri. Shivaji College of Art's Commerce and Science. Akola.

Vote of thanks by -Miss. Dhanshri Pande.

Co-ordinator- Dr. Monali M Mhasal., Dept. of Chemistry

Organiser- All Teaching and Non-Teaching Staff, Shri. Shivaji College of Arts, Commerce, and Science Akola.

# **Invitation Broacher**

Prof. Dr. P.S Kokate Madam welcomed todays chief Guest - Dr Tulica Sinha (Gynaecologist) on International Women's Day.

Prize Distribution of Essay Competition on the occasion of International Women's Day