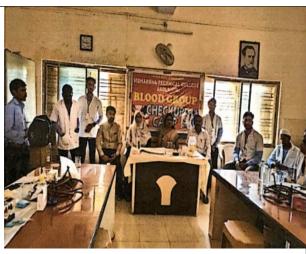

### **Department of Biochemistry**

**Report: Blood Donation Camp 10/04/2023** 

Blood donation camp was organized on 10 April 2023 in the memory of late Dr. Punjabrao alias Bhausaheb Deshmukh' death anniversary by department of Biochemistry, Shri Shivaji College of Arts, Commerce and Science, Akola in Collaboration with health department and GMC Akola.

Chief guest for this programme was Dr. Ramesh Andhare (Former Principal, Shri Shivaji College, Amravati), Guest of owner was respected Shri Dr. Suresh Raut and respected Shri Ashokraoji Deshmukh (Member, College Development Committee) Programme was chaired by respected Principal of our college Dr. A.L.Kulat Sir. Blood collecting agency was Blood bank, Government Medical College, Akola. Camp timing was from 10:00 a.m. to 5:00 p.m.

Blood collection team arrived at 09:30 a.m. in college campus. Inauguration of camp was on 11:00 a.m. by the hands of Dr. Ramesh Andhare.

357 students registered their names for donation, out of these 133 students donated their blood. All blood doners were welcomed by health department, NCC and NSS. They were provided with breakfast and tea before blood donation. Students of P.G. Department of Biochemistry and volunteers from NCC and NSS department actively participated in this event.