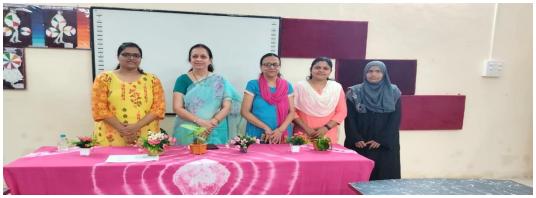

International women's day was hosted by – Miss Rajeshwari Solanke.

Programme and introduction of chief guest by- Dr. Monali M Mhasal., Dept. of Chemistry

Presidential Speech by- Dr.A.L. Kulat Sir, Principal: Shri. Shivaji College of Art's Commerce and Science. Akola.

Vote of thanks by -Miss. Dhanshri Pande.

Co-ordinator- Dr. Monali M Mhasal., Dept. of Chemistry

Organiser- All Teaching and Non-Teaching Staff, Shri. Shivaji College of Arts, Commerce, and Science Akola.