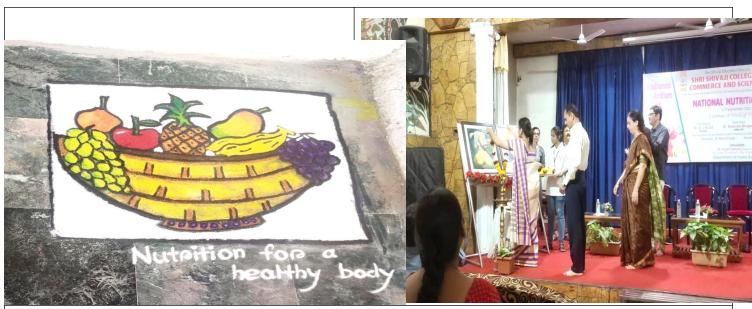

# Report On National Nutrition week 2022

Celebrate a world of flavours.

Nutrition week: National nutrition week is observed every year from September 1 to September 7 in a bed to raise awareness about the importance of nutrition for the human body and how we can take educate and time the measures to eradicate hunger and malnourishment.

### Celebrate a world of flavours.

Inauguration of national nutrition week was celebrated on 1<sup>st</sup> September 2022 at 11:30 a.m. at Vasant Sabha gruh at Shri Shivaji College of ,Arts , Commerce and Science Akola.

### 'CELEBRATE A WORLD OF FLAVOURS'

We invite you for the Inauguration of National Nutrition Week on 1st September 2022

At 11:30 AM Venue – Vasant Sabhagruh, Shri Shivaji College, Akola.