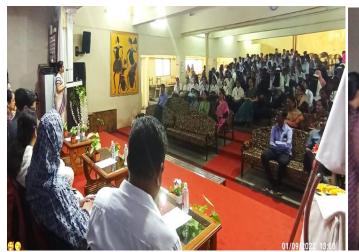

Dr. Tulika Sinha was invited as the chief guest on International Women's Day and gave guidance on gender equality and women's hygiene and address the queries of students and faculty. On the occasion of International Women's Day, the students who passed the essay competition, students who secured rank in NCC and Miss Maharashtra Conica Valecha were welcomed by Dr.Tulica Sinha Madam.

International women's day was hosted by – Miss Rajeshwari Solanke.

Programme and introduction of chief guest by- Dr. Monali M Mhasal., Dept. of Chemistry

Presidential Speech by- Dr.A.L. Kulat Sir, Principal: Shri. Shivaji College of Art's Commerce and Science. Akola.

Vote of thanks by -Miss. Dhanshri Pande.

Co-ordinator- Dr. Monali M Mhasal., Dept. of Chemistry

Organiser- All Teaching and Non-Teaching Staff, Shri. Shivaji College of Arts, Commerce, and Science Akola.

# **Invitation Broacher**

Prof. Dr. P.S Kokate Madam welcomed todays chief Guest - Dr Tulica Sinha (Gynaecologist) on International Women's Day.

Prize Distribution of Essay Competition on the occasion of International Women's Day