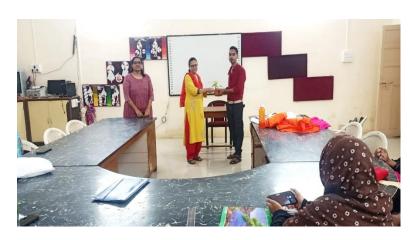

Dr. Tulika Sinha was invited as the chief guest on International Women's Day and gave guidance on gender equality and women's hygiene and address the queries of students and faculty. On the occasion of International Women's Day, the students who passed the essay competition, students who secured rank in NCC and Miss Maharashtra Conica Valecha were welcomed by Dr.Tulica Sinha Madam.

# **Invitation Broacher**

Prof. Dr. P.S Kokate Madam welcomed todays chief Guest - Dr Tulica Sinha (Gynaecologist) on International Women's Day.

Prize Distribution of Essay Competition on the occasion of International Women's Day