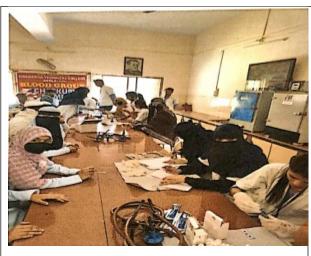

### **Department of Biochemistry**

**Report: Blood Donation Camp 10/04/2023** 

Blood donation camp was organized on 10 April 2023 in the memory of late Dr. Punjabrao alias Bhausaheb Deshmukh' death anniversary by department of Biochemistry, Shri Shivaji College of Arts, Commerce and Science, Akola in Collaboration with health department and GMC Akola.

Chief guest for this programme was Dr. Ramesh Andhare (Former Principal, Shri Shivaji College, Amravati), Guest of owner was respected Shri Dr. Suresh Raut and respected Shri Ashokraoji Deshmukh (Member, College Development Committee) Programme was chaired by respected Principal of our college Dr. A.L.Kulat Sir. Blood collecting agency was Blood bank, Government Medical College, Akola. Camp timing was from 10:00 a.m. to 5:00 p.m.

Blood collection team arrived at 09:30 a.m. in college campus. Inauguration of camp was on 11:00 a.m. by the hands of Dr. Ramesh Andhare.

357 students registered their names for donation, out of these 133 students donated their blood. All blood doners were welcomed by health department, NCC and NSS. They were provided with breakfast and tea before blood donation. Students of P.G. Department of Biochemistry and volunteers from NCC and NSS department actively participated in this event.