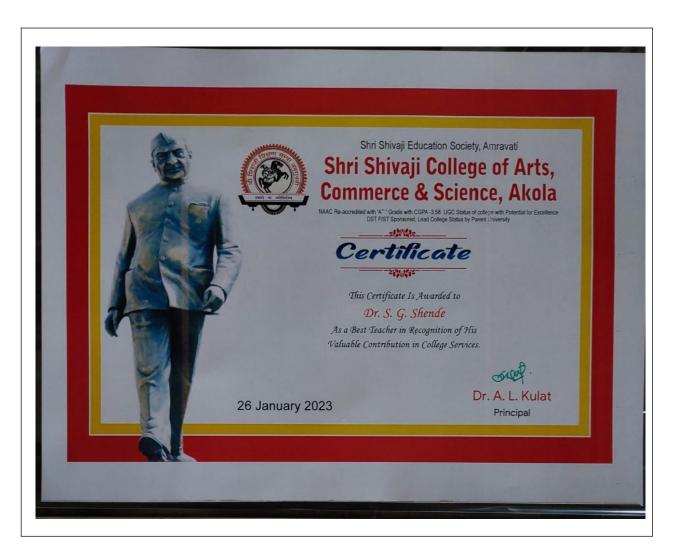

# List and Certificates of Honor as Best Male and Female Teaching and Non Teaching Staff in the institute