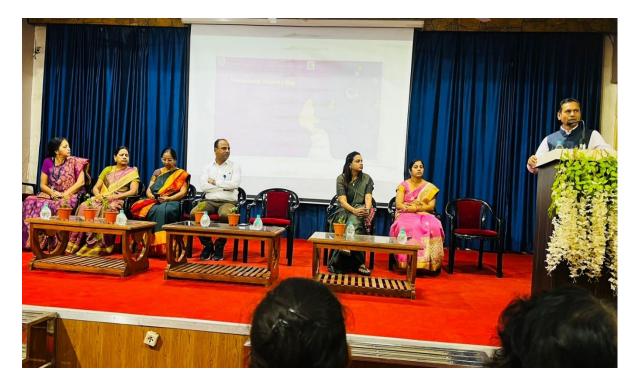

Dr. Tulika Sinha was invited as the chief guest on International Women's Day and gave guidance on gender equality and women's hygiene and address the queries of students and faculty. On the occasion of International Women's Day, the students who passed the essay competition, students who secured rank in NCC and Miss Maharashtra Conica Valecha were welcomed by Dr.Tulica Sinha Madam.

International women's day was hosted by – Miss Rajeshwari Solanke.

Programme and introduction of chief guest by- Dr. Monali M Mhasal., Dept. of Chemistry

Presidential Speech by- Dr.A.L. Kulat Sir, Principal: Shri. Shivaji College of Art's Commerce and Science. Akola.

Vote of thanks by -Miss. Dhanshri Pande.

Co-ordinator- Dr. Monali M Mhasal., Dept. of Chemistry

Organiser- All Teaching and Non-Teaching Staff, Shri. Shivaji College of Arts, Commerce, and Science Akola.