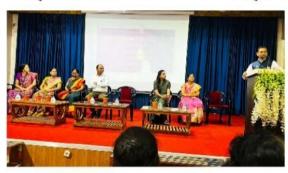

Dr. Tulika Sinha was invited as the chief guest on International Women's Day and gave guidance on gender equality and women's hygiene and address the queries of students and faculty. On the occasion of International Women's Day, the students who passed the essay competition, students who secured rank in NCC and Miss Maharashtra Conica Valecha were welcomed by Dr.Tulica Sinha Madam.

International women's day was hosted by – Miss Rajeshwari Solanke.

Programme and introduction of chief guest by- Dr. Monali M Mhasal., Dept. of Chemistry

Presidential Speech by- Dr.A.L. Kulat Sir, Principal: Shri. Shivaji College of Art's Commerce and Science. Akola.

Vote of thanks by -Miss. Dhanshri Pande.

Co-ordinator- Dr. Monali M Mhasal., Dept. of Chemistry

Organiser- All Teaching and Non-Teaching Staff, Shri. Shivaji College of Arts, Commerce, and Science Akola.