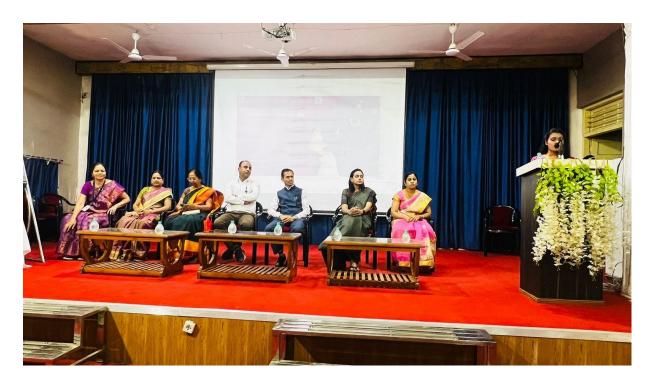

Dr. Tulika Sinha was invited as the chief guest on International Women's Day and gave guidance on gender equality and women's hygiene and address the queries of students and faculty. On the occasion of International Women's Day, the students who passed the essay competition, students who secured rank in NCC and Miss Maharashtra Conica Valecha were welcomed by Dr.Tulica Sinha Madam.

International women's day was hosted by – Miss Rajeshwari Solanke.

Programme and introduction of chief guest by- Dr. Monali M Mhasal., Dept. of Chemistry

Presidential Speech by- Dr.A.L. Kulat Sir, Principal: Shri. Shivaji College of Art's Commerce and Science. Akola.

# श्री शिवाजी महाविद्यालयांमध्ये महिला दिन संपन्न

अकोला (प्रतिनिधी) श्री शिवाजी महाविद्यालयात जागतिक महिला दिवस साजरा करण्यात आला. कार्यक्रमाचे अध्यक्ष महाविद्यालयाचे प्राचार्य डॉ. अंबादास कुलट उपस्थित होते. प्रमुख मार्गदर्शक म्हणून डॉ. तुलिका सिन्हा सुप्रसिद्ध स्त्री रोग तज्ञ अकोला, प्रमुख उपस्थिती म्हणून वनस्पतीशास्त्र विभागाचे विभाग प्रमुख डॉ.प्रतीक्षा कोकाटे, बायो केमिस्ट्री विभाग प्रमुख प्रा संजीव पाटील मराठी विभाग प्रमुख डॉ. सुलभा खर्चे, इलेक्ट्रॉनिक विभागाचे डॉ.अंजली देशमुख. उपस्थित होते. यावेळी प्रमुख वक्ते डॉ. तुलिका सिन्हा यांनी उपस्थित सर्व महिलांना व विद्यार्थ्यांना मार्गदर्शन केले व त्यांना