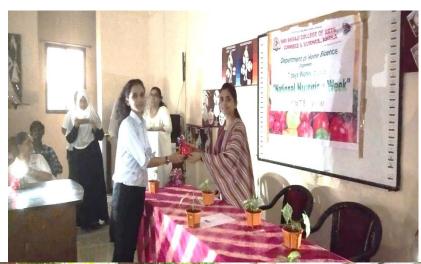

Firstly the guest and our honorable principle Kulat sir, HOD mam kavre mam were all welcome heartfully. The photos of Shri Shivaji Maharaj and Dr Punjab Rao garland and the candles were lightened up.

Our respected HOD Mam started up the program with her knowledgeable speech and she gave a short into about the college staff and faculties in the college she made the students aware of what nutrition means in life and how it can affect our life.

Dr. Namrata Bhagwat August of honour also give a very interesting speech about nutrition in life and its importance she make us aware about all the macronutrients and micronutrients essential for our body this inauguration was followed by a small workshop on COLS by Indian society of anesthesiologist a under the supervision of Dr Rahul pingle and doctor Sneha bajaj. They gave us information about how to give CPR when emergency arise and how we can save life in emergency.