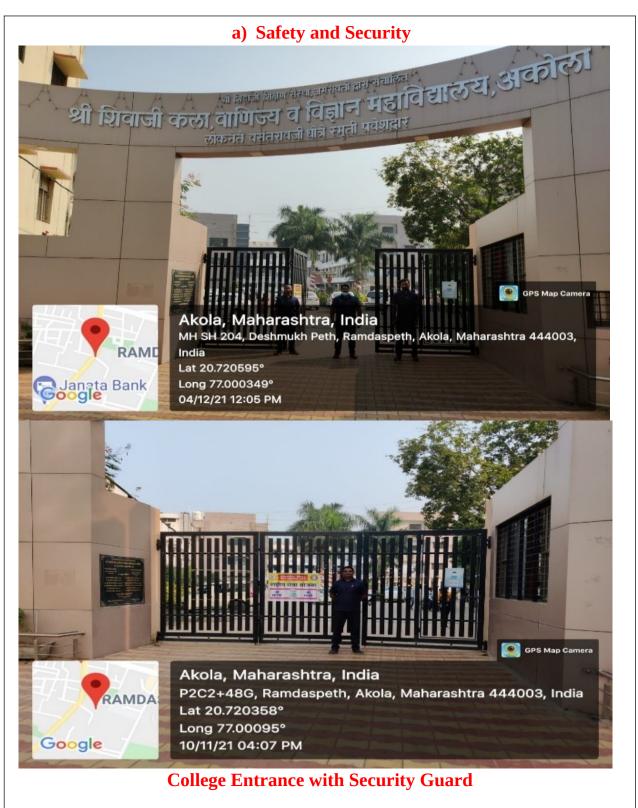

Machine b. Ladies Rest Room c. Girls Hostel                           | 04 to 06 |
| 4.      | College Committees                                                                                                  | 06-07    |
| 5.      | Programs Conducted in Five Years  a. International Women Day b. World Brest Feeding Week c. National Nutrition Week | 10 to 32 |
| 6.      | Other Information Health Checkup activity                                                                           | 33 - 54  |
| 7.      | Achievement of Girl Students in Sports                                                                              | 55-56    |

# SHRI SHIVAJI COLLEGE OF ART S, COMMERCE AND SCIENCE, AKOLA (MS)

Report of Measures initiated by the Institution for the promotion of gender equity





# **I-Card Checking at entry point**

# **I-card provided to students**



# **Compound Wall**







### **CCTV Servilence**

### **Fire Safety in the College**





**Entry Restricted for vehicles** 

# b) **COUNSELLING**



Personal counselling of student in Psychology department



Fittness Counselling for Students Welfare
c) Common Room













# College Committees Grievances and Redressal and Anti-Ragging Committee:

| Sr. No | Name                        | Designation |
|--------|-----------------------------|-------------|
| 1      | Dr. A. L. Kulat             | Coordinator |
| 2      | Staff representative of CDC | Member      |
| 3      | All Faculty Incharge        | Member      |
| 4      | Mr. Ashok Chandan           | Member      |
| 5      | Mr. R. S. Gite