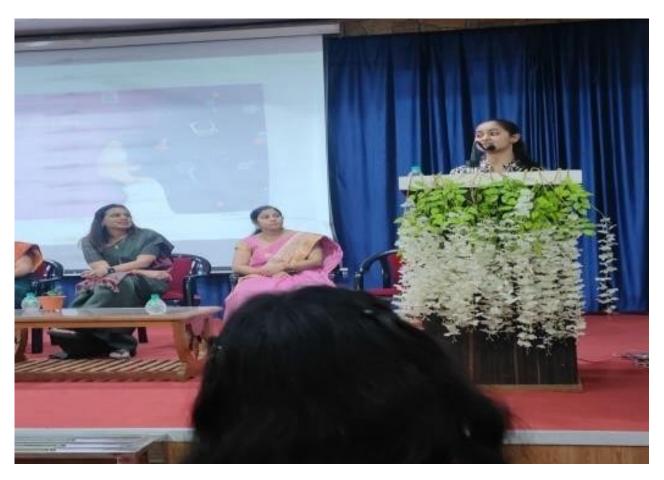

Dr. Tulika Sinha was invited as the chief guest on International Women's Day and gave guidance on gender equality and women's hygiene and address the queries of students and faculty. On the occasion of International Women's Day, the students who passed the essay competition, students who secured rank in NCC and Miss Maharashtra Conica Valecha were welcomed by Dr.Tulica Sinha Madam.

International women's day was hosted by – Miss Rajeshwari Solanke.

Programme and introduction of chief guest by- Dr. Monali M Mhasal., Dept. of Chemistry

Presidential Speech by- Dr.A.L. Kulat Sir, Principal: Shri. Shivaji College of Art's Commerce and Science. Akola.