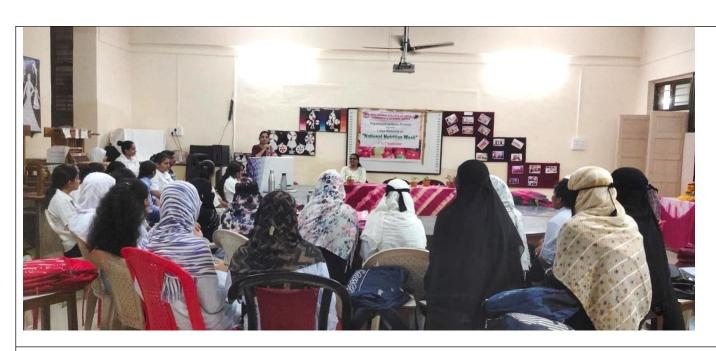

### Celebrate a world of flavours.

Inauguration of national nutrition week was celebrated on 1<sup>st</sup> September 2022 at 11:30 a.m. at Vasant Sabha gruh at Shri Shivaji College of ,Arts , Commerce and Science Akola.

On this day all the students of home science department and even other departments were invited for the program. The program started with great enthusiasm all the students eager to know and get the knowledge which would be going to be delivered by the guests.

Firstly the guest and our honorable principle Kulat sir, HOD mam kavre mam were all welcome heartfully. The photos of Shri Shivaji Maharaj and Dr Punjab Rao garland and the candles were lightened up.

Our respected HOD Mam started up the program with her knowledgeable speech and she gave a short into about the college staff and faculties in the college she made the students aware of what nutrition means in life and how it can affect our life.