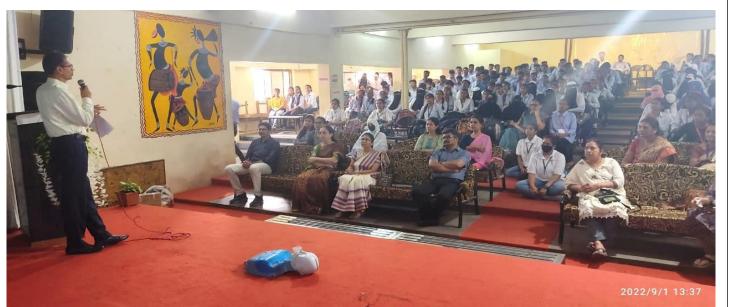

Dr. Namrata Bhagwat August of honour also give a very interesting speech about nutrition in life and its importance she make us aware about all the macronutrients and micronutrients essential for our body this inauguration was followed by a small workshop on COLS by Indian society of anesthesiologist a under the supervision of Dr Rahul pingle and doctor Sneha bajaj. They gave us information about how to give CPR when emergency arise and how we can save life in emergency.

This workshop was very nice and students got the chance to practically do CPR on the plastic models brought by the guest.

Shri Shivaji Education Society Amravati's