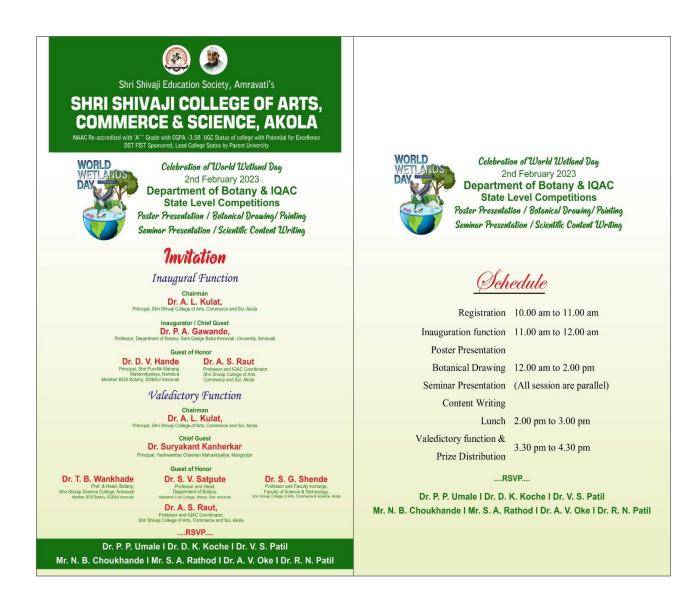

3.4.4 Average percentage of students participating in extension activities at 3.4.3. above during 2022-23

| Sr.<br>no. | Name of<br>Activity                      | Organizing unit/<br>Collaborating<br>agency             | Name of scheme           | Year of activity | Number of<br>Beneficiaries |
|------------|------------------------------------------|---------------------------------------------------------|--------------------------|------------------|----------------------------|
| 1          | International<br>Yoga Day                | NSS, NCC and IQAC of College                            | Health is<br>wealth      | 21-06-2022       | 210                        |
| 2          | Mega<br>Vaccination<br>Drive             | Health Department, Department of Biochemistry, NCC, NSS | Heath is wealth          | 06-08-2022       | 112                        |
| 3          | Har Ghar<br>Tiranga<br>Abhiyan           | NSS and NCC Unit                                        | National<br>Integration  | 13-08-2022       | 150                        |
| 4          | World Aids Day (Awareness program)       | Department of Microbiology & IQAC                       | Awareness<br>Program     | 01-12-2022       | 40                         |
| 5          | World Wildlife<br>Week<br>Celebration    | Department of Zoology and                               | Environment protection   | 1to 7-10-22      | 115                        |
| 6          | Cleanliness<br>Drive                     | NSS and NCC Unit                                        | Environment protection   | 25-10-2022       | 200                        |
| 7          | Social Diwali<br>Celebration             | NSS and NCC Unit                                        | Social<br>Responsibility | 23-10-2022       | 200                        |
| 8          | Voter<br>Awareness<br>program            | NSS and Dept. of<br>Political Science                   | Social<br>Responsibility | 14-12-2022       | 145                        |
| 9          | Plantation<br>Program                    | NSS and Dept. of<br>Botany                              | Environment protection   | 06-01-2023       | 40                         |
| 10         | One day<br>Seminar of<br>Women<br>hygene | Health Department, Department of Biochemistry, NCC, NSS | Heath is<br>wealth       | 08-03-2023       | 137                        |
| 11         | Celebration of<br>World Wetland<br>day   | Department of Botany and IQAC                           | Awareness<br>Program     | 02-02-2023       | 120                        |
| 12         | Blood<br>Detection<br>camp               | Health Department, Department of Microbiology, IQAC     | Heath is<br>wealth       | 05-04-2023       | 199                        |
| 13         | Blood<br>Donation<br>Camp                | Health Department, Department of Biochemistry, NCC, NSS | Heath is<br>wealth       | 10-04-2023       | 133                        |