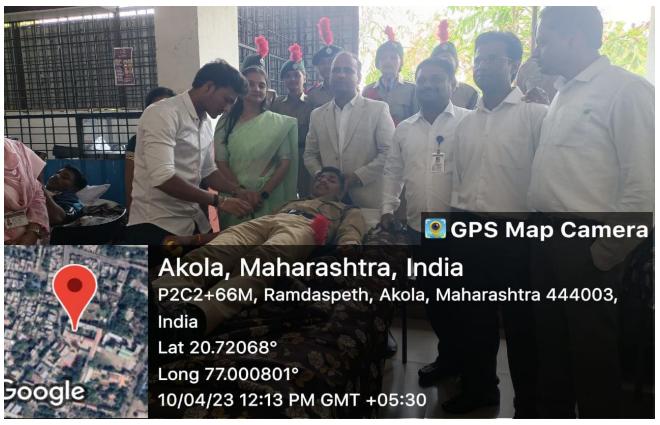

### **Blood Donation Camp 10/04/2023**

A blood donation camp was organized on 10 April 2023 in memory of late Dr. Punjabrao alias Bhausaheb Deshmukh's death anniversary by the department of Biochemistry, Shri Shivaji College of Arts, Commerce and Science, Akola in Collaboration with the Health Department and GMC Akola.

The chief guest for this program was Dr. Ramesh Andhare (Former Principal, Shri Shivaji College, Amravati), Guest of owner was respected Shri Dr. Suresh Raut and respected Shri Ashokraoji Deshmukh (Member, College Development Committee) Programme was chaired by respected Principal of our college Dr. A. L. Kulat Sir. The blood collecting agency was Blood Bank, Government Medical College, Akola. Camp timing was from 10:00 a.m. to 5:00 p.m.

The blood collection team arrived at 09:30 a.m. in college campus. Inauguration of camp was on 11:00 a.m. by the hands of Dr. Ramesh Andhare.

Total of 357 students registered their names for donation, and out of these 133 students donated their blood. All blood donors were welcomed by the health department, NCC, and NSS. They were provided with breakfast and tea before blood donation. Students of P.G. Department of Biochemistry and volunteers from NCC and NSS department actively participated in this event.