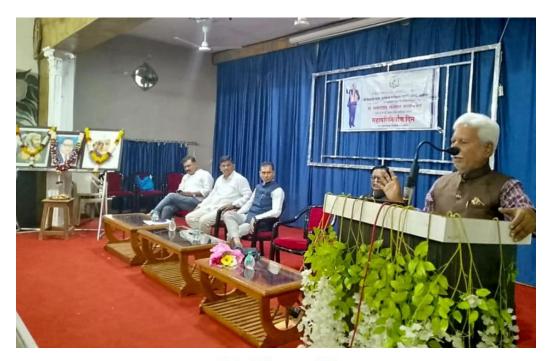

### "Awareness of Heart disease and Diabetes" and health Checkup Camp:-12/01/2023

On the occasion of Rashtra Mata Jijau Birth Anniversary and National Youth Day, IQAC, Health Centre and Department of Biochemistry, Shri Shivaji College Akola in collaboration with Madhavbaug Cardiac Care Clinic, Akola organized One day workshop on "Awareness of Heart disease and Diabetes" and health checkup camp on 12/01/2023 from 12:00 noon to 5:00 p.m. for all teaching and nonteaching staff of our college. 103 Staff members have done their health checkups in this camp.

### श्री शिवाजी महाविद्यालयात आरोग्य कार्यशाळा

अकोला, दि. १५ प्रतिनिधी शिवाजी महाविद्यालयात राजमाता जिजाऊ मासाहेब व स्वामी विवेकानंद जयंती निमित्त हृदयरोग व मध्मेह जनजागृती " आणि स्वास्थ्य तपासणी वसंत सभागृह येथे करण्यात आली. कार्यशाळेचे उद्घाटन कार्यक्रमाचे अध्यक्ष महाविद्यालयाचे प्राचार्य डॉक्टर अंबादास कुलट यांच्या हस्ते करण्यात आले. कार्यशाळेत व्यासपीठावर डॉ. कल्याणी बेलोकार संचालक माधवबाग क्लिनिक अकोला, सायन्स फॅकल्टी इन्चार्ज डॉ. संजय शेंडे, आय क्यू ए सी इन्चाजं डॉ. आशिष राऊत, सूक्ष्मजीवशास्त्र विभाग प्रमुख डॉ. स्वाती झोडपे तसेच जीव रसायनशास्त्र विभाग प्रमुख व हेल्थ सेंटर इन्चार्ज प्राध्यापक संजीव

पाटील हे उपस्थित होते. कार्यक्रमाचे संचलन प्राध्यापक रिव दाभाडे यांनी केले. कार्यशाळच्या सुरुवातीला प्राध्यापक संजीव पाटील यांनी प्रास्ताविक केले. हृदयरोग व मधुमेह या आजाराविषयी त्यांनी सिवस्तर भाष्य केले. प्राचार्य डॉक्टर ए एल कुलट यांनी उपचारापेक्षा प्रतिबंध कसा चांगला आहे याविषयी मार्गदर्शन केले. आरोग्य शिविराचे उद्घाटन प्राचार्य यांच्या हस्ते करण्यात आले. आरोग्य शिविरासाठी ११५ शिक्षक व शिक्षकेतर कर्मचारी यांनी आपल्या नावाचे नोंदणी केली होती. त्यातील ९५ कर्मचाऱ्यांची