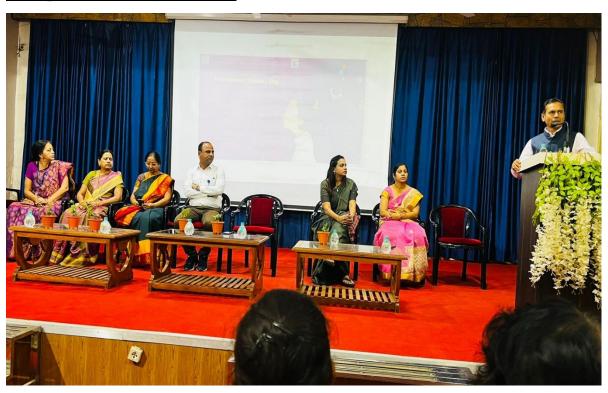

# Innovation and Technology for Gender Equality One-Day Seminar on Women's Hygiene

IQAC, the Internal Complaint Committee, and the Department of Biochemistry organized a One-day seminar on Women's Hygiene on the occasion of Women's Day on 08 March 2023.

The resource person for this programme was Dr. Tulika Sinha Director of Sinha Hospital (Obs. and Gynaecologist, Akola). Chairman of this programme was the Principal of Shri Shivaji College Dr. A. L. Kulat Sir.

The programme started sharp at 2:00 p.m. Garlanding and lamp lighting was done. After the felicitation of guests rank ceremony of NCC girl students was there. In his presidential speech principal, Dr. A. L. Kulat emphasized on need of Women's Hygiene programmes and awareness of women health problems. In last Dr. Kulat Sir has given his best wishes for the success of this programme.

Dr. Tulika Sinha in her presentation explained the female reproductive system, female diseases, symptoms, Causes, and their treatments. After her Seminar the topic was open for discussion, and many female participants actively participated in the question-answer section. A total 137 girl students and ladies teaching and non-teaching staff members actively participated in this seminar.