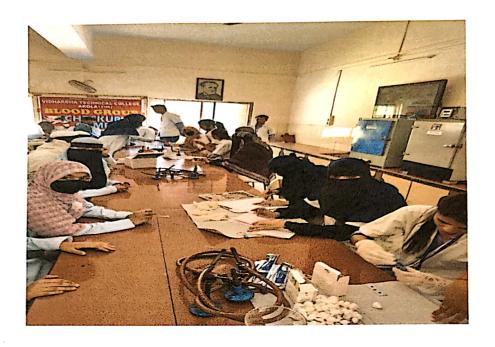

3.4.4 Average percentage of students participating in extension activities at 3.4.3. above during 2022-23

| Sr.<br>no. | Name of<br>Activity                      | Organizing unit/<br>Collaborating<br>agency             | Name of scheme           | Year of activity | Number of<br>Beneficiaries |
|------------|------------------------------------------|---------------------------------------------------------|--------------------------|------------------|----------------------------|
| 1          | International<br>Yoga Day                | NSS, NCC and IQAC of College                            | Health is<br>wealth      | 21-06-2022       | 210                        |
| 2          | Mega<br>Vaccination<br>Drive             | Health Department, Department of Biochemistry, NCC, NSS | Heath is wealth          | 06-08-2022       | 112                        |
| 3          | Har Ghar<br>Tiranga<br>Abhiyan           | NSS and NCC Unit                                        | National<br>Integration  | 13-08-2022       | 150                        |
| 4          | World Aids Day (Awareness program)       | Department of Microbiology & IQAC                       | Awareness<br>Program     | 01-12-2022       | 40                         |
| 5          | World Wildlife<br>Week<br>Celebration    | Department of Zoology and                               | Environment protection   | 1to 7-10-22      | 115                        |
| 6          | Cleanliness<br>Drive                     | NSS and NCC Unit                                        | Environment protection   | 25-10-2022       | 200                        |
| 7          | Social Diwali<br>Celebration             | NSS and NCC Unit                                        | Social<br>Responsibility | 23-10-2022       | 200                        |
| 8          | Voter<br>Awareness<br>program            | NSS and Dept. of<br>Political Science                   | Social<br>Responsibility | 14-12-2022       | 145                        |
| 9          | Plantation<br>Program                    | NSS and Dept. of<br>Botany                              | Environment protection   | 06-01-2023       | 40                         |
| 10         | One day<br>Seminar of<br>Women<br>hygene | Health Department, Department of Biochemistry, NCC, NSS | Heath is<br>wealth       | 08-03-2023       | 137                        |
| 11         | Celebration of<br>World Wetland<br>day   | Department of Botany and IQAC                           | Awareness<br>Program     | 02-02-2023       | 120                        |
| 12         | Blood<br>Detection<br>camp               | Health Department, Department of Microbiology, IQAC     | Heath is<br>wealth       | 05-04-2023       | 199                        |
| 13         | Blood<br>Donation<br>Camp                | Health Department, Department of Biochemistry, NCC, NSS | Heath is<br>wealth       | 10-04-2023       | 133                        |