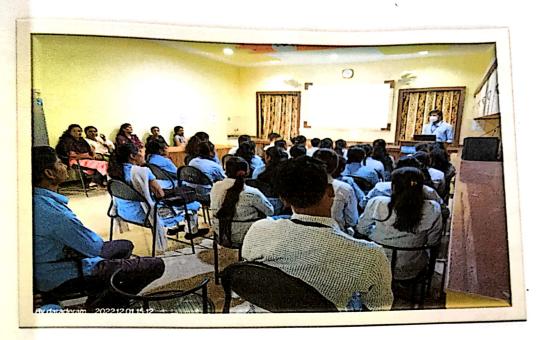

### **Mega Vaccination Drive 02**

#### 06/08/2022

A Mega vaccination drive was organized by the health department in association with IQAC, the Biochemistry department, and NCC for the vaccination of teaching, and nonteaching staff of Shri Shivaji College of Arts, Commerce and Science, Akola and their family members. 234 Staff members shared their vaccination details through Google form and a total of 112 staff members took a booster dose of the vaccine.