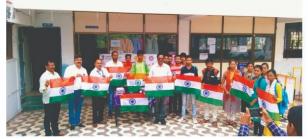

3.4.4 Average percentage of students participating in extension activities at 3.4.3. above during 2022-23

| Sr.<br>no. | Name of<br>Activity                      | Organizing unit/<br>Collaborating<br>agency             | Name of scheme           | Year of activity | Number of<br>Beneficiaries |
|------------|------------------------------------------|---------------------------------------------------------|--------------------------|------------------|----------------------------|
| 1          | International<br>Yoga Day                | NSS, NCC and IQAC of College                            | Health is<br>wealth      | 21-06-2022       | 210                        |
| 2          | Mega<br>Vaccination<br>Drive             | Health Department, Department of Biochemistry, NCC, NSS | Heath is wealth          | 06-08-2022       | 112                        |
| 3          | Har Ghar<br>Tiranga<br>Abhiyan           | NSS and NCC Unit                                        | National<br>Integration  | 13-08-2022       | 150                        |
| 4          | World Aids Day (Awareness program)       | Department of Microbiology & IQAC                       | Awareness<br>Program     | 01-12-2022       | 40                         |
| 5          | World Wildlife<br>Week<br>Celebration    | Department of Zoology and                               | Environment protection   | 1to 7-10-22      | 115                        |
| 6          | Cleanliness<br>Drive                     | NSS and NCC Unit                                        | Environment protection   | 25-10-2022       | 200                        |
| 7          | Social Diwali<br>Celebration             | NSS and NCC Unit                                        | Social<br>Responsibility | 23-10-2022       | 200                        |
| 8          | Voter<br>Awareness<br>program            | NSS and Dept. of<br>Political Science                   | Social<br>Responsibility | 14-12-2022       | 145                        |
| 9          | Plantation<br>Program                    | NSS and Dept. of<br>Botany                              | Environment protection   | 06-01-2023       | 40                         |
| 10         | One day<br>Seminar of<br>Women<br>hygene | Health Department, Department of Biochemistry, NCC, NSS | Heath is<br>wealth       | 08-03-2023       | 137                        |
| 11         | Celebration of<br>World Wetland<br>day   | Department of Botany and IQAC                           | Awareness<br>Program     | 02-02-2023       | 120                        |
| 12         | Blood<br>Detection<br>camp               | Health Department, Department of Microbiology, IQAC     | Heath is<br>wealth       | 05-04-2023       | 199                        |
| 13         | Blood<br>Donation<br>Camp                | Health Department, Department of Biochemistry, NCC, NSS | Heath is<br>wealth       | 10-04-2023       | 133                        |