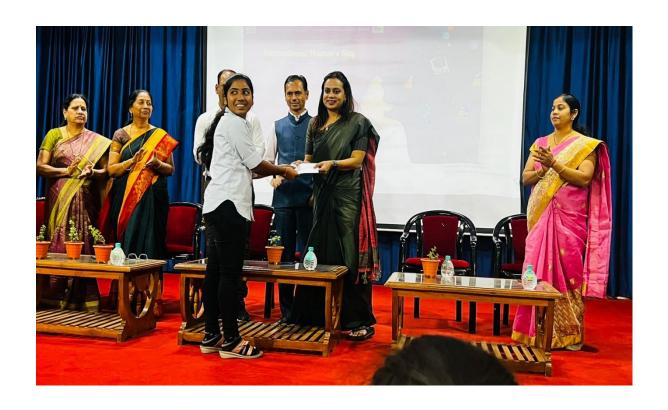

### Glimpse of One day Seminar

महाराष्ट्र सप्प

ः डॉ सुनील पवार ९८८१८५१४१३

संपादक: गुलाबराजा फुलमाळी ८७९९५०८१३७

\R/२०१४/५९३५६)

वर्ष १ ले अंक १६४ वा

शनिवार दि ११ मार्च २०२३

केल्याबद्दल सर्वे आयोजकांचे अभिनंदन व शुभेच्छा दिल्या जागतिक महिला दिनानिमित्त आयोजित या कार्यक्रमात राष्ट्रीय छात्र सेनेच्या विद्यार्थिनींना रॅंक करण्यात आले तसेच वाटप महाविद्यालयाची विद्यार्थिनी हिला मिस महाराष्ट्र म्हणून पुरस्कार मिळाल्याबद्दल तिचा सत्कार करण्यात आला व निबंध स्पर्धेचे बक्षीस वितरण करण्यात आले.या कार्यक्रमाचे कार्यक्रमाचे प्रास्ताविक प्रा मोनाली म्हसाळ, संचालन राजेश्वरी सोळंके यांनी केले तर आभार प्रदर्शन धनश्री पांडे यांनी केले. या कार्यक्रमाला महाविद्यालयातील शिक्षक प्राध्यापिका व मोठ्या संख्येने विद्यार्थिनी उपस्थित होते.