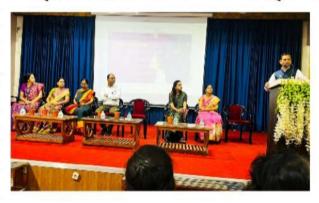

### Glimpse of One day Seminar

महाराष्ट्र सप्प

ः डॉ सुनील पवार ९८८१८५१४१३

संपादक: गुलाबराजा फुलमाळी ८७९९५०८१३७

\R/२०१४/५९३५६)

वर्ष १ ले अंक १६४ वा

शनिवार दि ११ मार्च २०२३

### श्री शिवाजी महाविद्यालयांमध्ये महिला दिन संपन्न

अकोला (प्रतिनिधी) श्री शिवाजी महाविद्यालयात जागतिक महिला दिवस साजरा करण्यात आला. यावेळी कार्यक्रमाचे अध्यक्ष महाविद्यालयाचे प्राचार्य डॉ. अंबादास कुलट उपस्थित होते. प्रमुख मार्गदर्शक म्हणून डॉ. तुलिका सिन्हा सुप्रसिद्ध स्त्री रोग तज्ञ अकोला, प्रमुख उपस्थिती म्हणून वनस्पतीशास्त्र विभागाचे विभाग प्रमुख डॉ. प्रतिक्षा कोकाटे, बायो केमिस्ट्री विभाग प्रमुख प्रा संजीव पाटील मराठी विभाग प्रमुख डॉ. सुलभा खर्चे, इलेक्ट्रॉनिक विभागाचे डॉ.अंजली देशमुख. उपस्थित होते. यावेळी प्रमुख वक्ते डॉ. तुलिका सिन्हा यांनी उपस्थित सर्व महिलांना व विद्यार्थ्यांना मार्गदर्शन केले व त्यांना

यांनी उपस्थित सर्व महिलांना व उद्भवणाऱ्या समस्याचे निवारण केले. प्राचार्य डॉ अंबादास कुलट यांनी महिला विद्यार्थ्यांना मार्गदर्शन केले व त्यांना कार्यक्रमाचे अध्यक्ष महाविद्यालयाचे महिला दिनानिमित्त आयोजित कार्यक्रम

केल्याबद्दल सर्वे आयोजकांचे अभिनंदन व शुभेच्छा दिल्या जागतिक महिला दिनानिमित्त आयोजित या कार्यक्रमात राष्ट्रीय छात्र सेनेच्या विद्यार्थिनींना रॅंक करण्यात आले तसेच वाटप महाविद्यालयाची विद्यार्थिनी हिला मिस महाराष्ट्र म्हणून पुरस्कार मिळाल्याबद्दल तिचा सत्कार करण्यात आला व निबंध स्पर्धेचे बक्षीस वितरण करण्यात आले.या कार्यक्रमाचे कार्यक्रमाचे प्रास्ताविक प्रा मोनाली म्हसाळ, संचालन राजेश्वरी सोळंके यांनी केले तर आभार प्रदर्शन धनश्री पांडे यांनी केले. या कार्यक्रमाला महाविद्यालयातील शिक्षक प्राध्यापिका व मोठ्या संख्येने विद्यार्थिनी उपस्थित होते.