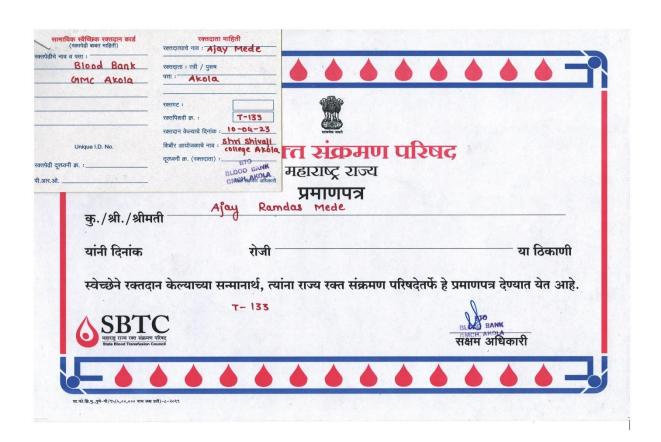

### **Blood Donation Camp 10/04/2023**

A blood donation camp was organized on 10 April 2023 in memory of late Dr. Punjabrao alias Bhausaheb Deshmukh's death anniversary by the department of Biochemistry, Shri Shivaji College of Arts, Commerce and Science, Akola in Collaboration with the Health Department and GMC Akola.

The chief guest for this program was Dr. Ramesh Andhare (Former Principal, Shri Shivaji College, Amravati), Guest of owner was respected Shri Dr. Suresh Raut and respected Shri Ashokraoji Deshmukh (Member, College Development Committee) Programme was chaired by respected Principal of our college Dr. A. L. Kulat Sir. The blood collecting agency was Blood Bank, Government Medical College, Akola. Camp timing was from 10:00 a.m. to 5:00 p.m.

The blood collection team arrived at 09:30 a.m. in college campus. Inauguration of camp was on 11:00 a.m. by the hands of Dr. Ramesh Andhare.

Total of 357 students registered their names for donation, and out of these 133 students donated their blood. All blood donors were welcomed by the health department, NCC, and NSS. They were provided with breakfast and tea before blood donation. Students of P.G. Department of Biochemistry and volunteers from NCC and NSS department actively participated in this event.

All doners were awarded with certificates and blood donation Passes, these passes will be beneficial to them in upcoming future if they need blood for their dear ones.

### **Certificate and Pass to Blood Doner:**