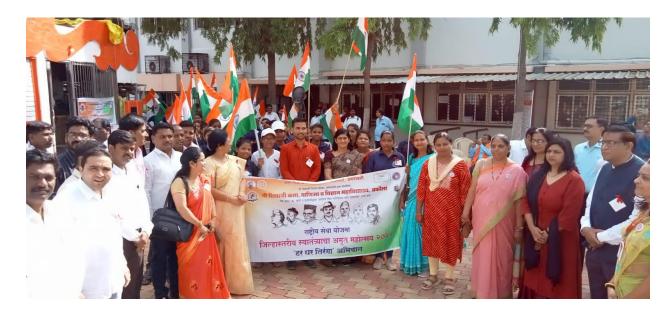

3.4.4 Average percentage of students participating in extension activities at 3.4.3. above during 2022-23

| Sr.<br>no. | Name of<br>Activity                      | Organizing unit/<br>Collaborating<br>agency             | Name of scheme           | Year of activity | Number of<br>Beneficiaries |
|------------|------------------------------------------|---------------------------------------------------------|--------------------------|------------------|----------------------------|
| 1          | International<br>Yoga Day                | NSS, NCC and IQAC of College                            | Health is<br>wealth      | 21-06-2022       | 210                        |
| 2          | Mega<br>Vaccination<br>Drive             | Health Department, Department of Biochemistry, NCC, NSS | Heath is wealth          | 06-08-2022       | 112                        |
| 3          | Har Ghar<br>Tiranga<br>Abhiyan           | NSS and NCC Unit                                        | National<br>Integration  | 13-08-2022       | 150                        |
| 4          | World Aids Day (Awareness program)       | Department of Microbiology & IQAC                       | Awareness<br>Program     | 01-12-2022       | 40                         |
| 5          | World Wildlife<br>Week<br>Celebration    | Department of Zoology and                               | Environment protection   | 1to 7-10-22      | 115                        |
| 6          | Cleanliness<br>Drive                     | NSS and NCC Unit                                        | Environment protection   | 25-10-2022       | 200                        |
| 7          | Social Diwali<br>Celebration             | NSS and NCC Unit                                        | Social<br>Responsibility | 23-10-2022       | 200                        |
| 8          | Voter<br>Awareness<br>program            | NSS and Dept. of<br>Political Science                   | Social<br>Responsibility | 14-12-2022       | 145                        |
| 9          | Plantation<br>Program                    | NSS and Dept. of<br>Botany                              | Environment protection   | 06-01-2023       | 40                         |
| 10         | One day<br>Seminar of<br>Women<br>hygene | Health Department, Department of Biochemistry, NCC, NSS | Heath is<br>wealth       | 08-03-2023       | 137                        |
| 11         | Celebration of<br>World Wetland<br>day   | Department of Botany and IQAC                           | Awareness<br>Program     | 02-02-2023       | 120                        |
| 12         | Blood<br>Detection<br>camp               | Health Department, Department of Microbiology, IQAC     | Heath is<br>wealth       | 05-04-2023       | 199                        |
| 13         | Blood<br>Donation<br>Camp                | Health Department, Department of Biochemistry, NCC, NSS | Heath is<br>wealth       | 10-04-2023       | 133                        |