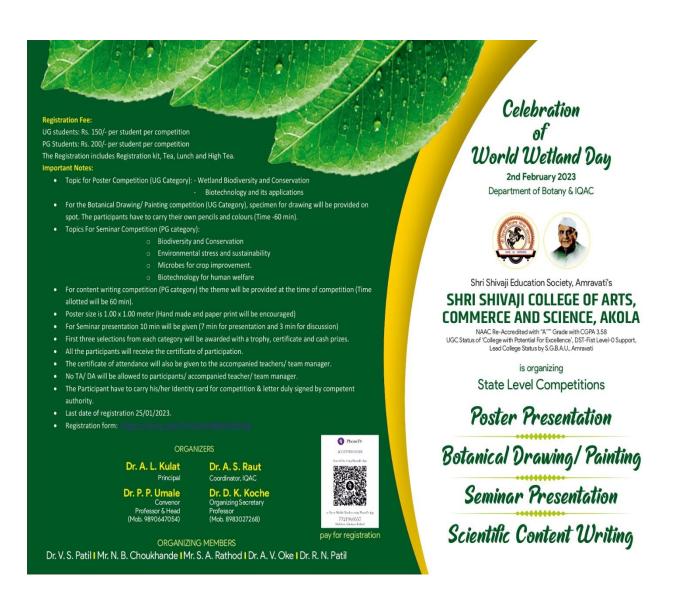

3.4.4 Average percentage of students participating in extension activities at 3.4.3. above during 2022-23

| Sr.<br>no. | Name of<br>Activity                      | Organizing unit/<br>Collaborating<br>agency             | Name of scheme           | Year of activity | Number of<br>Beneficiaries |
|------------|------------------------------------------|---------------------------------------------------------|--------------------------|------------------|----------------------------|
| 1          | International<br>Yoga Day                | NSS, NCC and IQAC of College                            | Health is<br>wealth      | 21-06-2022       | 210                        |
| 2          | Mega<br>Vaccination<br>Drive             | Health Department, Department of Biochemistry, NCC, NSS | Heath is wealth          | 06-08-2022       | 112                        |
| 3          | Har Ghar<br>Tiranga<br>Abhiyan           | NSS and NCC Unit                                        | National<br>Integration  | 13-08-2022       | 150                        |
| 4          | World Aids Day (Awareness program)       | Department of Microbiology & IQAC                       | Awareness<br>Program     | 01-12-2022       | 40                         |
| 5          | World Wildlife<br>Week<br>Celebration    | Department of Zoology and                               | Environment protection   | 1to 7-10-22      | 115                        |
| 6          | Cleanliness<br>Drive                     | NSS and NCC Unit                                        | Environment protection   | 25-10-2022       | 200                        |
| 7          | Social Diwali<br>Celebration             | NSS and NCC Unit                                        | Social<br>Responsibility | 23-10-2022       | 200                        |
| 8          | Voter<br>Awareness<br>program            | NSS and Dept. of<br>Political Science                   | Social<br>Responsibility | 14-12-2022       | 145                        |
| 9          | Plantation<br>Program                    | NSS and Dept. of<br>Botany                              | Environment protection   | 06-01-2023       | 40                         |
| 10         | One day<br>Seminar of<br>Women<br>hygene | Health Department, Department of Biochemistry, NCC, NSS | Heath is<br>wealth       | 08-03-2023       | 137                        |
| 11         | Celebration of<br>World Wetland<br>day   | Department of Botany and IQAC                           | Awareness<br>Program     | 02-02-2023       | 120                        |
| 12         | Blood<br>Detection<br>camp               | Health Department, Department of Microbiology, IQAC     | Heath is<br>wealth       | 05-04-2023       | 199                        |
| 13         | Blood<br>Donation<br>Camp                | Health Department, Department of Biochemistry, NCC, NSS | Heath is<br>wealth       | 10-04-2023       | 133                        |