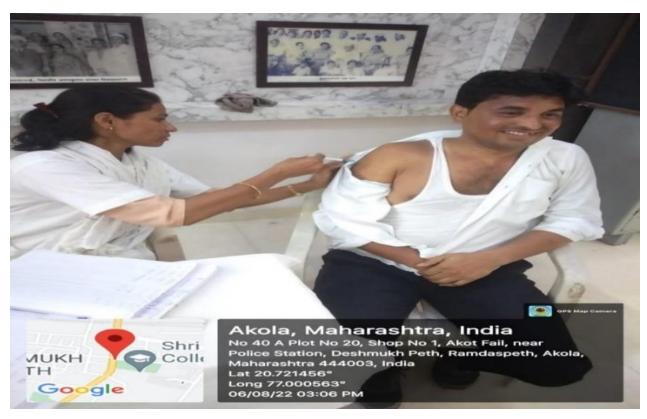

### **Mega Vaccination Drive 02**

#### 06/08/2022

A Mega vaccination drive was organized by the health department in association with IQAC, the Biochemistry department, and NCC for the vaccination of teaching, and nonteaching staff of Shri Shivaji College of Arts, Commerce and Science, Akola and their family members. 234 Staff members shared their vaccination details through Google form and a total of 112 staff members took a booster dose of the vaccine.