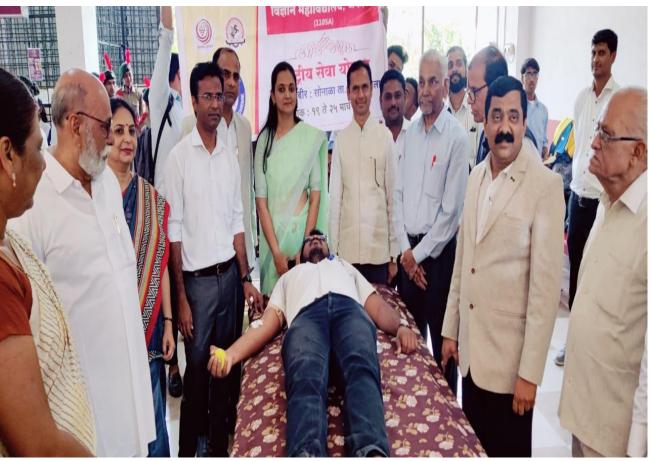

### **Blood Donation Camp 10/04/2023**

A blood donation camp was organized on 10 April 2023 in memory of late Dr. Punjabrao alias Bhausaheb Deshmukh's death anniversary by the department of Biochemistry, Shri Shivaji College of Arts, Commerce and Science, Akola in Collaboration with the Health Department and GMC Akola.

The chief guest for this program was Dr. Ramesh Andhare (Former Principal, Shri Shivaji College, Amravati), Guest of owner was respected Shri Dr. Suresh Raut and respected Shri Ashokraoji Deshmukh (Member, College Development Committee) Programme was chaired by respected Principal of our college Dr. A. L. Kulat Sir. The blood collecting agency was Blood Bank, Government Medical College, Akola. Camp timing was from 10:00 a.m. to 5:00 p.m.

The blood collection team arrived at 09:30 a.m. in college campus. Inauguration of camp was on 11:00 a.m. by the hands of Dr. Ramesh Andhare.

Total of 357 students registered their names for donation, and out of these 133 students donated their blood. All blood donors were welcomed by the health department, NCC, and NSS. They were provided with breakfast and tea before blood donation. Students of P.G. Department of Biochemistry and volunteers from NCC and NSS department actively participated in this event.

All doners were awarded with certificates and blood donation Passes, these passes will be beneficial to them in upcoming future if they need blood for their dear ones.