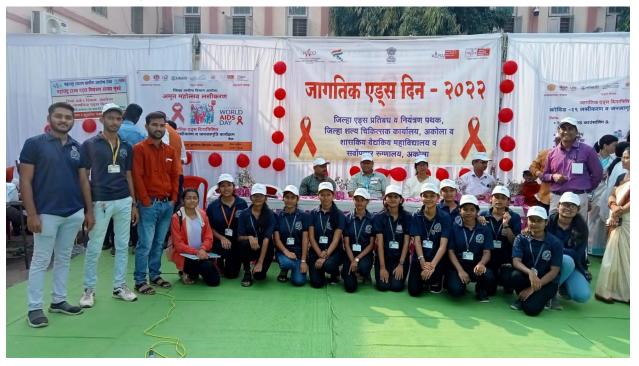

3.4.4 Average percentage of students participating in extension activities at 3.4.3. above during 2022-23

| Sr.<br>no. | Name of<br>Activity                      | Organizing unit/<br>Collaborating<br>agency             | Name of scheme           | Year of activity | Number of<br>Beneficiaries |
|------------|------------------------------------------|---------------------------------------------------------|--------------------------|------------------|----------------------------|
| 1          | International<br>Yoga Day                | NSS, NCC and IQAC of College                            | Health is<br>wealth      | 21-06-2022       | 210                        |
| 2          | Mega<br>Vaccination<br>Drive             | Health Department, Department of Biochemistry, NCC, NSS | Heath is wealth          | 06-08-2022       | 112                        |
| 3          | Har Ghar<br>Tiranga<br>Abhiyan           | NSS and NCC Unit                                        | National<br>Integration  | 13-08-2022       | 150                        |
| 4          | World Aids Day (Awareness program)       | Department of Microbiology & IQAC                       | Awareness<br>Program     | 01-12-2022       | 40                         |
| 5          | World Wildlife<br>Week<br>Celebration    | Department of Zoology and                               | Environment protection   | 1to 7-10-22      | 115                        |
| 6          | Cleanliness<br>Drive                     | NSS and NCC Unit                                        | Environment protection   | 25-10-2022       | 200                        |
| 7          | Social Diwali<br>Celebration             | NSS and NCC Unit                                        | Social<br>Responsibility | 23-10-2022       | 200                        |
| 8          | Voter<br>Awareness<br>program            | NSS and Dept. of<br>Political Science                   | Social<br>Responsibility | 14-12-2022       | 145                        |
| 9          | Plantation<br>Program                    | NSS and Dept. of<br>Botany                              | Environment protection   | 06-01-2023       | 40                         |
| 10         | One day<br>Seminar of<br>Women<br>hygene | Health Department, Department of Biochemistry, NCC, NSS | Heath is<br>wealth       | 08-03-2023       | 137                        |
| 11         | Celebration of<br>World Wetland<br>day   | Department of Botany and IQAC                           | Awareness<br>Program     | 02-02-2023       | 120                        |
| 12         | Blood<br>Detection<br>camp               | Health Department, Department of Microbiology, IQAC     | Heath is<br>wealth       | 05-04-2023       | 199                        |
| 13         | Blood<br>Donation<br>Camp                | Health Department, Department of Biochemistry, NCC, NSS | Heath is<br>wealth       | 10-04-2023       | 133                        |