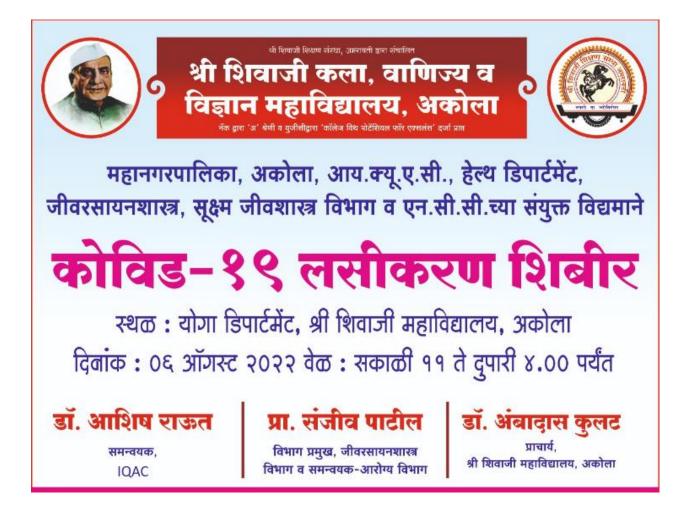

### **Mega Vaccination Drive 02**

#### 06/08/2022

A Mega vaccination drive was organized by the health department in association with IQAC, the Biochemistry department, and NCC for the vaccination of teaching, and nonteaching staff of Shri Shivaji College of Arts, Commerce and Science, Akola and their family members. 234 Staff members shared their vaccination details through Google form and a total of 112 staff members took a booster dose of the vaccine.