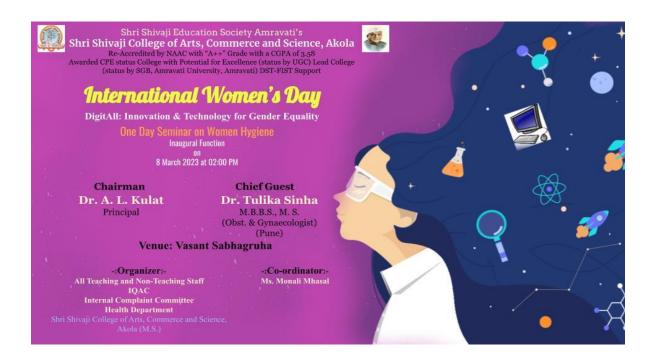

# Innovation and Technology for Gender Equality One-Day Seminar on Women's Hygiene

IQAC, the Internal Complaint Committee, and the Department of Biochemistry organized a One-day seminar on Women's Hygiene on the occasion of Women's Day on 08 March 2023.

The resource person for this programme was Dr. Tulika Sinha Director of Sinha Hospital (Obs. and Gynaecologist, Akola). Chairman of this programme was the Principal of Shri Shivaji College Dr. A. L. Kulat Sir.

The programme started sharp at 2:00 p.m. Garlanding and lamp lighting was done. After the felicitation of guests rank ceremony of NCC girl students was there. In his presidential speech principal, Dr. A. L. Kulat emphasized on need of Women's Hygiene programmes and awareness of women health problems. In last Dr. Kulat Sir has given his best wishes for the success of this programme.

Dr. Tulika Sinha in her presentation explained the female reproductive system, female diseases, symptoms, Causes, and their treatments. After her Seminar the topic was open for discussion, and many female participants actively participated in the question-answer section. A total 137 girl students and ladies teaching and non-teaching staff members actively participated in this seminar.