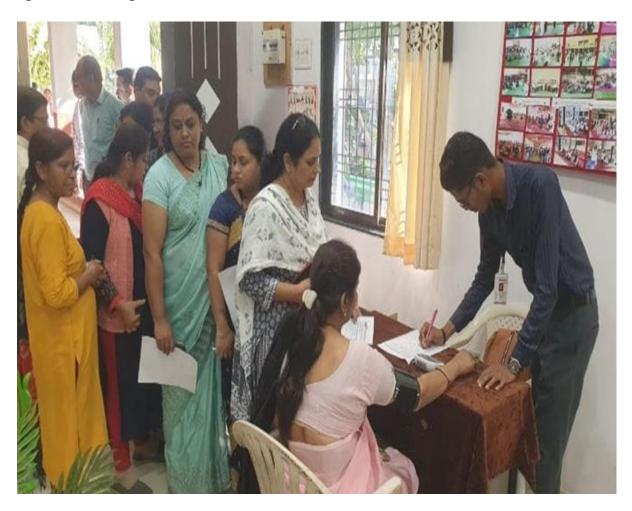

### "Awareness of Heart disease and Diabetes" and health Checkup Camp:-12/01/2023

On the occasion of Rashtra Mata Jijau Birth Anniversary and National Youth Day, IQAC, Health Centre and Department of Biochemistry, Shri Shivaji College Akola in collaboration with Madhavbaug Cardiac Care Clinic, Akola organized One day workshop on "Awareness of Heart disease and Diabetes" and health checkup camp on 12/01/2023 from 12:00 noon to 5:00 p.m. for all teaching and nonteaching staff of our college. 103 Staff members have done their health checkups in this camp.