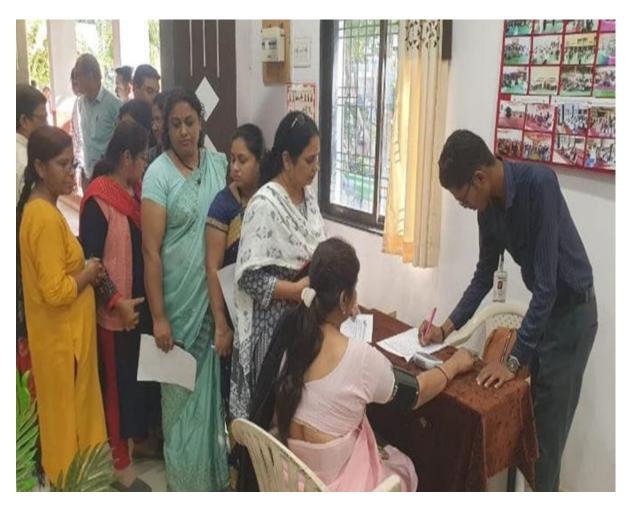

### "Awareness of Heart disease and Diabetes" and health Checkup Camp:-12/01/2023

On the occasion of Rashtra Mata Jijau Birth Anniversary and National Youth Day, IQAC, Health Centre and Department of Biochemistry, Shri Shivaji College Akola in collaboration with Madhavbaug Cardiac Care Clinic, Akola organized One day workshop on "Awareness of Heart disease and Diabetes" and health checkup camp on 12/01/2023 from 12:00 noon to 5:00 p.m. for all teaching and nonteaching staff of our college. 103 Staff members have done their health checkups in this camp.