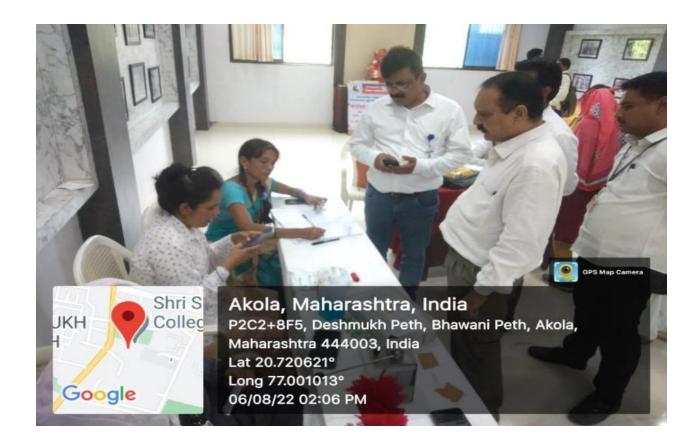

### **Mega Vaccination Drive 02**

#### 06/08/2022

A Mega vaccination drive was organized by the health department in association with IQAC, the Biochemistry department, and NCC for the vaccination of teaching, and nonteaching staff of Shri Shivaji College of Arts, Commerce and Science, Akola and their family members. 234 Staff members shared their vaccination details through Google form and a total of 112 staff members took a booster dose of the vaccine.