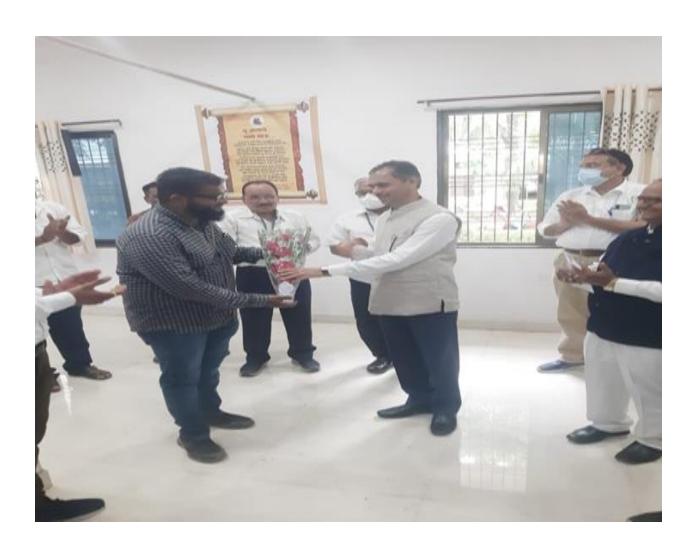

### **Mega Vaccination Drive 02**

#### 06/08/2022

A Mega vaccination drive was organized by the health department in association with IQAC, the Biochemistry department, and NCC for the vaccination of teaching, and nonteaching staff of Shri Shivaji College of Arts, Commerce and Science, Akola and their family members. 234 Staff members shared their vaccination details through Google form and a total of 112 staff members took a booster dose of the vaccine.