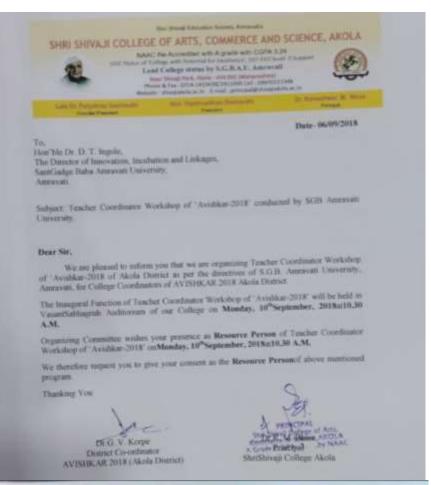

- University level Workshop On "Credit, Grade & Semester System introduced by S.G.B. Amravati University and Maharashtra Public Universities Act, 2016."
- One day workshop on NAAC accreditation awareness
   For affiliated colleges in Akola and Buldhana Districts
- One day workshop on Avishkar coordinators of colleges from Akola District
- One day workshop on New accreditation methodology: an overview
- District Level Online Workshop on NAAC Awareness

### 4. Organize student research convention

It has been decided to participate in AVISHKAR event organize by university college must organize research convention before AVISHKAR Competition

### 4. Organization of District level workshop

To Participate in AVISHKAR university level research convention, it has been decided to organize college level research convention through RAC of college.

### 2. Student Research Convention

It has been decided to participate in AVISHKAR event organize by university. College must have to organize research convention before University AVISHKAR Competition