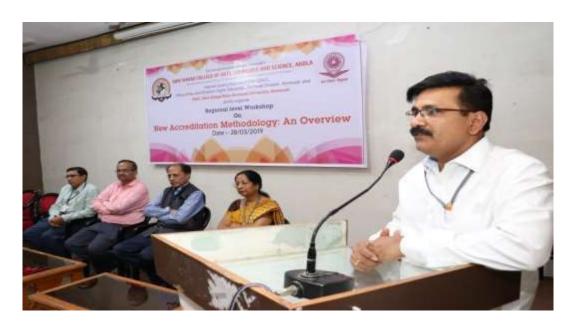

- University level Workshop On "Credit, Grade & Semester System introduced by S.G.B. Amravati University and Maharashtra Public Universities Act, 2016."
- One day workshop on NAAC accreditation awareness
   For affiliated colleges in Akola and Buldhana Districts
- One day workshop on Avishkar coordinators of colleges from Akola District
- One day workshop on New accreditation methodology: an overview
- District Level Online Workshop on NAAC Awareness