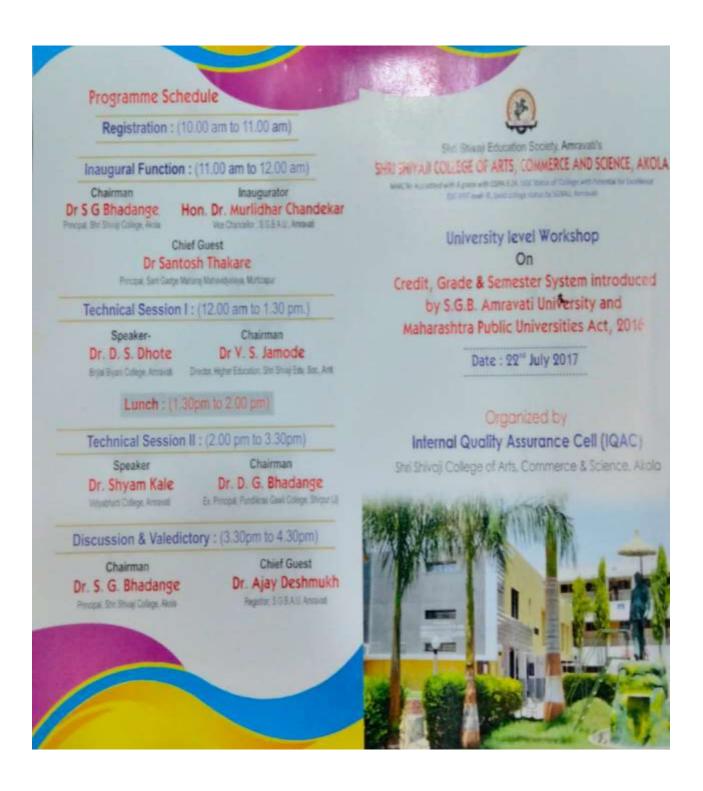

- University level Workshop On "Credit, Grade & Semester System introduced by S.G.B. Amravati University and Maharashtra Public Universities Act, 2016."
- One day workshop on NAAC accreditation awareness
   For affiliated colleges in Akola and Buldhana Districts
- One day workshop on Avishkar coordinators of colleges from Akola District
- One day workshop on New accreditation methodology: an overview
- District Level Online Workshop on NAAC Awareness