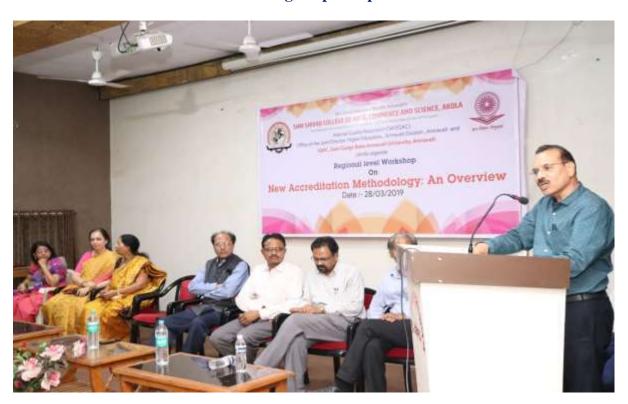

- University level Workshop On "Credit, Grade & Semester System introduced by S.G.B. Amravati University and Maharashtra Public Universities Act, 2016."
- One day workshop on NAAC accreditation awareness
   For affiliated colleges in Akola and Buldhana Districts
- One day workshop on Avishkar coordinators of colleges from Akola District
- One day workshop on New accreditation methodology: an overview
- District Level Online Workshop on NAAC Awareness