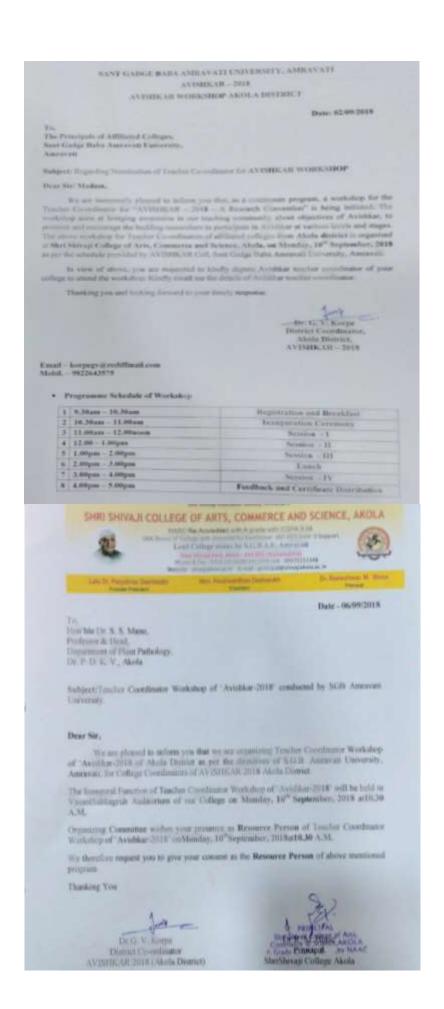

### 4. Organize student research convention

It has been decided to participate in AVISHKAR event organize by university college must organize research convention before AVISHKAR Competition

### 4. Organization of District level workshop

To Participate in AVISHKAR university level research convention, it has been decided to organize college level research convention through RAC of college.

### 2. Student Research Convention

It has been decided to participate in AVISHKAR event organize by university. College must have to organize research convention before University AVISHKAR Competition