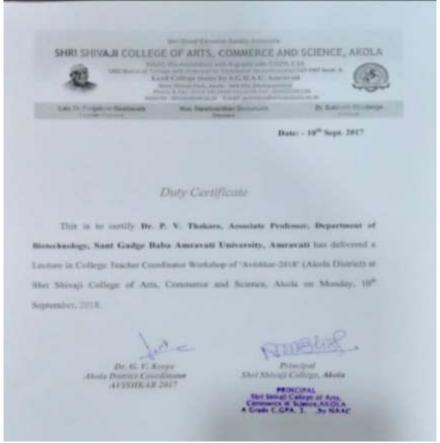

- University level Workshop On "Credit, Grade & Semester System introduced by S.G.B. Amravati University and Maharashtra Public Universities Act, 2016."
- One day workshop on NAAC accreditation awareness
   For affiliated colleges in Akola and Buldhana Districts
- One day workshop on Avishkar coordinators of colleges from Akola District
- One day workshop on New accreditation methodology: an overview
- District Level Online Workshop on NAAC Awareness

### 4. Organize student research convention

It has been decided to participate in AVISHKAR event organize by university college must organize research convention before AVISHKAR Competition

### 4. Organization of District level workshop

To Participate in AVISHKAR university level research convention, it has been decided to organize college level research convention through RAC of college.

### 2. Student Research Convention

It has been decided to participate in AVISHKAR event organize by university. College must have to organize research convention before University AVISHKAR Competition