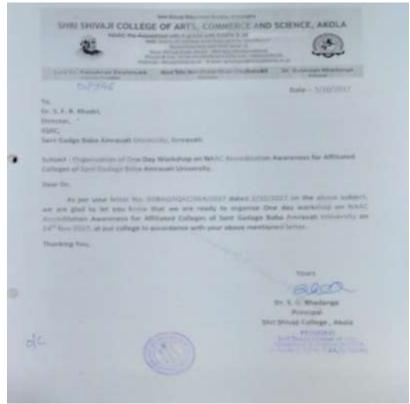

### 3. Organization of NAAC Awareness workshop

It has been decided to organize one day workshop on Accreditation awareness in collaboration with SGBAU.