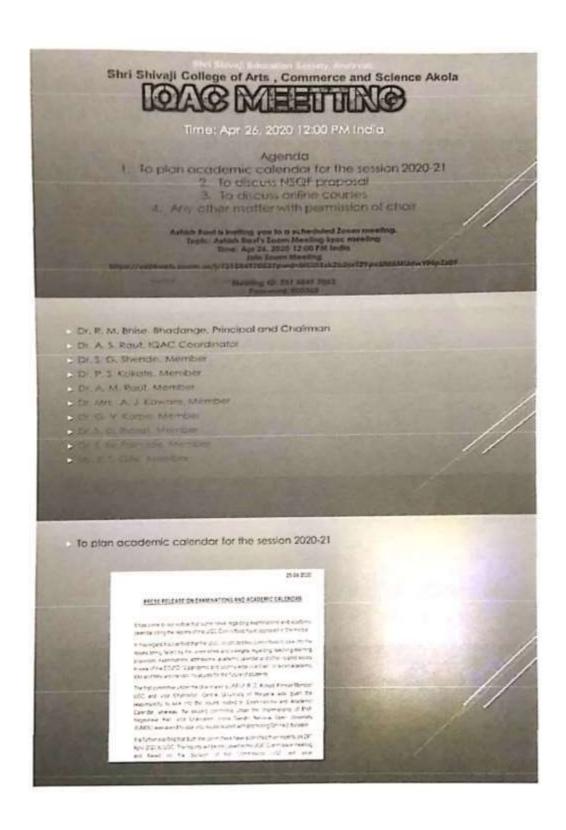

### **IQAC Meetings 2020-21**

### SHRI SHIVAJI COLLEGE OF ARTS, COMMERCE & SCIENCE, AKOLA

# INTERNAL QUALITY ASSURANCE CELL (IQAC) MINUTES OF THE MEETING

Held online on dated 10/10/2020 At 03.00 PM

### Agenda:

- 1. Reading of the minutes of previous meeting
- 2. Regarding online teaching and online examination
- 3. Organization of online conferences/ workshops/ competitions
- Organization of cultural event to celebrate Dr. Panjabrao Deshmukh Jayanti Utsav-2020.