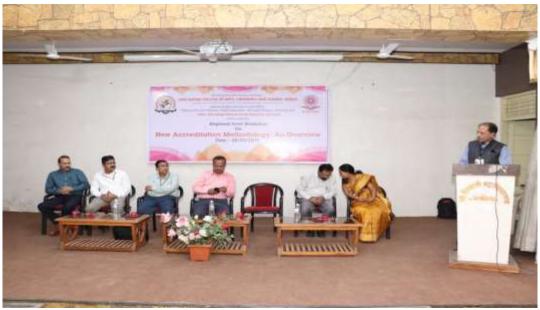

- University level Workshop On "Credit, Grade & Semester System introduced by S.G.B. Amravati University and Maharashtra Public Universities Act, 2016."
- One day workshop on NAAC accreditation awareness
   For affiliated colleges in Akola and Buldhana Districts
- One day workshop on Avishkar coordinators of colleges from Akola District
- One day workshop on New accreditation methodology: an overview
- District Level Online Workshop on NAAC Awareness