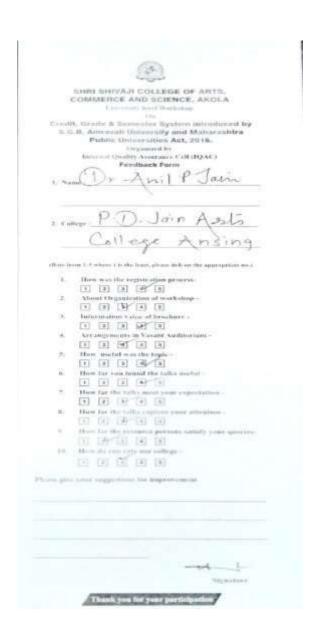

### 2017 - 2018

The Feedback Committee has prepared "Feedback Form" which mainly consists of twenty questions concerning with the behavior, teaching, skills, subject knowledge and regularity etc. Each question has the weightage of 5 Marks. Thus twenty questions have the weightage of 100 Marks which automatically calculate the marks obtained by the teacher out of 100 marks.

The members of Feedback Committee has randomly selected 10 students from the various classes to fill the feedback form about teacher who is familiar to them. In the feedback form, they were asked to express their views regarding the teacher based on five point scale.

Excellent (05); Very good (04); Good (03); Average (02); Below Average (01).