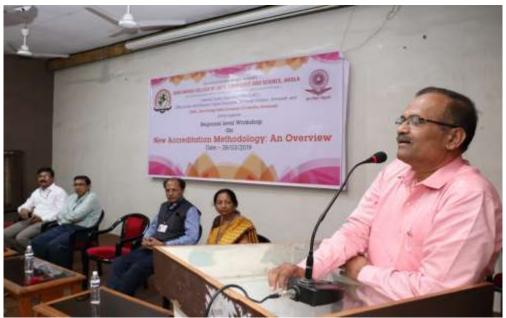

- University level Workshop On "Credit, Grade & Semester System introduced by S.G.B. Amravati University and Maharashtra Public Universities Act, 2016."
- One day workshop on NAAC accreditation awareness
   For affiliated colleges in Akola and Buldhana Districts
- One day workshop on Avishkar coordinators of colleges from Akola District
- One day workshop on New accreditation methodology: an overview
- District Level Online Workshop on NAAC Awareness