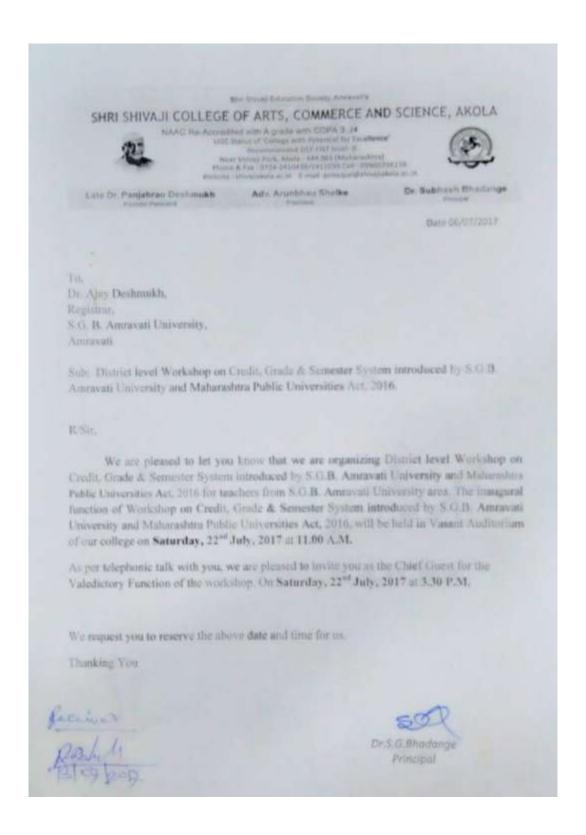

- University level Workshop On "Credit, Grade & Semester System introduced by S.G.B. Amravati University and Maharashtra Public Universities Act, 2016."
- One day workshop on NAAC accreditation awareness
   For affiliated colleges in Akola and Buldhana Districts
- One day workshop on Avishkar coordinators of colleges from Akola District
- One day workshop on New accreditation methodology: an overview
- District Level Online Workshop on NAAC Awareness