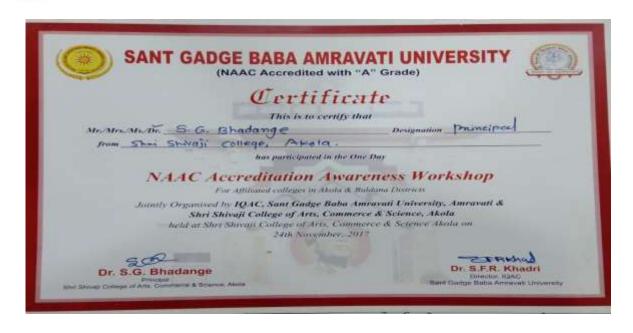

- University level Workshop On "Credit, Grade & Semester System introduced by S.G.B. Amravati University and Maharashtra Public Universities Act, 2016."
- One day workshop on NAAC accreditation awareness
   For affiliated colleges in Akola and Buldhana Districts
- One day workshop on Avishkar coordinators of colleges from Akola District
- One day workshop on New accreditation methodology: an overview
- District Level Online Workshop on NAAC Awareness