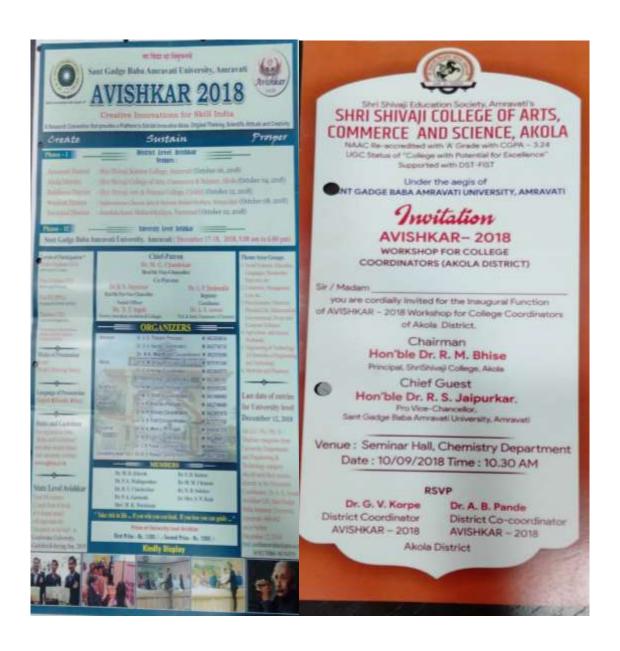

### 4. Organize student research convention

It has been decided to participate in AVISHKAR event organize by university college must organize research convention before AVISHKAR Competition

### 4. Organization of District level workshop

To Participate in AVISHKAR university level research convention, it has been decided to organize college level research convention through RAC of college.

### 2. Student Research Convention

It has been decided to participate in AVISHKAR event organize by university. College must have to organize research convention before University AVISHKAR Competition