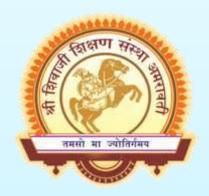

### **IQAC Meetings 2016-17**

### SHRI SHIVAJI COLLEGE OF ARTS, COMMERCE & SCIENCE, AKOLA

# INTERNAL QUALITY ASSURANCE CELL (IQAC) MINUTES OF THE MEETING

Held at IQAC, On 1/4/2016 at 3.00 pm.

### Agenda:

- 1. Reading of the previous minutes
- 2. Discuss on Peer Team Report of 3rd Cycle of NAAC.
- 3. Discuss on Suggestions given by NAAC.
- 4. Academic Calendar 2016-17
- 5. Formulation of Different Committees for the session 2016-17
- 6. Proposal for establishment of Resource center for Inclusive Education to RUSA

### Following Members were present

- Dr. S. G. Bhadange, Principal and Chairman
- Dr. A. S. Raut, IQAC Coordinator
- Dr. S. G. Shende, Member
- Dr. P. S. Kokate, Member
- Dr. A. M. Raut, Member
- Dr. Mrs. A. J. Kaware, Member
- Dr. G. V. Korpe, Member
- Dr. S. D. Thorat, Member
- Dr. S. M. Palhade, Member
- Mr. R. G. Mahure, Member
- Mr. R. S. Gite, Member