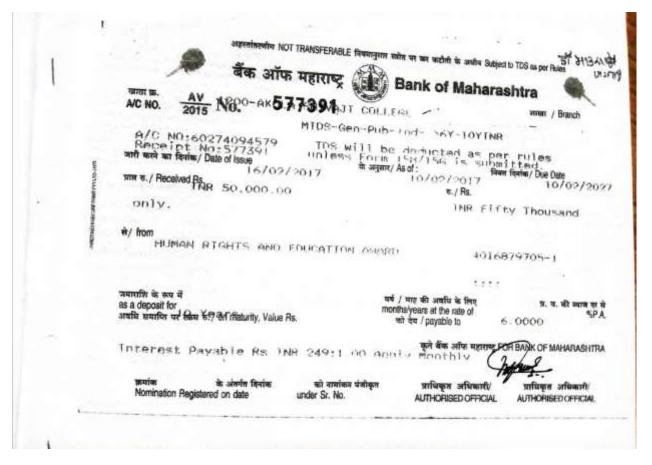

विषयः- आपले बॅंक शाखेमध्ये ''हयुमन राईटस ॲन्ड एन्युकेशन अवार्ड '' या नावाने बचत खाते उघडण्याबाबत.

महोदय,

11

पी.के.चॅरीटेबल व बहुउद्देशीय संस्थचे सचीव श्री अरविंद रामराव देशमुख यांनी महाविद्यालयातील समाजशास्त्र विभागाब्दारे चालविण्यात येणा-या <u>''हयुमन राईटस ॲन्ड एज्युकोशन''यर्टिफिकेट-</u>कोर्स मधून गुणानुकमे प्रथम येणा-या विद्यार्थ्यास <u>दरवर्षी प्रजासत्ताक दिनी रोख पारितोषिक मिळावे</u> या उदात्त विचाराने महाविद्यालयामध्ये रु.५०,०००/- धनादेश कं.२७००१५ दि.२६-०१-२०१७ रोजी जमा केले. या रकमेची मुदती ठेवीमध्ये गुंतवणूक करून दरवर्षी या ठेवीवर मिळणा-या व्याजाची रक्कम पारितोषिक वाटपाकरिता देण्यात यांची असे त्यांनी सुचविले आहे.

About the Human Rights and Education Award instituted from the Donation given by Shri. Arvind R. Deshmukh,

#### Bank Fix Deposit Receipt of Donation given by Shri. Arvind R. Deshmukh

From: Dr Z.H. Khan Rtd. Head Dep. Biochemistry Shri Shivaji College, "Hasan Manzil" Ghangadhar plot, Akola Akola Date: 23/01/2017