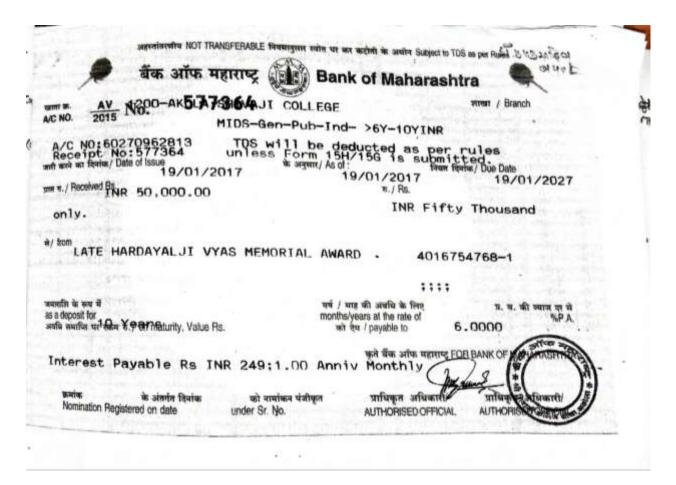

प्रेषक :-प्रा. ना.ह. व्यास प्रोफेसर्स कॉलनी, `देवछाया`, रणपिसे नगर, अकोला ४४४००१ अकोला दिनांक : २८/११/२०१६

प्रति, प्राचार्य, श्री. शिवाजी कला, वाणिज्य व विज्ञान महाविद्यालय, अकोला.

> विषय : महाविद्यालयातील बी. कॉम. फायनल व एम्.कॉम्. फायनल अशा दोन विद्यार्थ्यांना त्यांच्या परिक्षेत महाविद्यालयांतून सर्वात जास्त गुण मिळविणाऱ्या विद्यार्थ्यांना पुरस्कार देण्यासाठी माझे वडील कै. हरदयालजी व्यास यांच्या स्मृती प्रित्यर्थ द्यावयाची देणगी राशी रू. ५०,०००/- (पत्रास हजार रू.) बाबत.

महोदय,

आपणांस कळवण्यास आनंद होतो की, आपल्या महाविद्यालयांत २ जुलै, १९६३ रोजी माझी महाविद्यालयाच्या वाणिज्य विभागात पहिला व्याख्याता म्हणून नियुक्ती झाली. यानंतर १ फेब्रु. २००१ रोजी मी म्हणजेच जवळ जवळ ३७ वर्षे ७ महिने सेवा करून मी सेवानिवृत्त झालो. या काळांत मला या संस्थेकडून सन्मान, प्रतिष्ठा आणि प्रसिध्दी मिळाली. यामुळे संस्थेचा मी सदैव ऋणी आहे. या ऋणांतून अल्पशा प्रमाणात कां होईना, उतराई होण्यासाठी मी माझ्या आयुष्याच्या अमृतमहोत्सवा निमित्त मी माझे वडील कै. हरदयाजी व्यास यांच्या स्मृती प्रित्यर्थ रू. ५०,०००/- (रूपये पन्नास हजार) देणगी म्हणुन देण्याचा प्रस्ताव सादर करीत आहे. ह्या निधीवर दरवर्षी जे व्याज मिळेल त्यांतून महाविद्यालयांतून बी.कॉम. (अंतीम) व एम.कॉम. (अंतीम) परिक्षेत ज्या विद्यार्थ्यांना सगळयांत जास्त गुण मिळतील त्यांना पुरस्कार देण्यात यावे ही विनंती. हया पुरस्काराची तपशिलवार माहिती सोबतच्या पत्रांत दिलेली आहे.

या पत्रावर आपण योग्य ती कार्यवाही करावी ही विनंती.

सधन्यवाद.

सहपत्र - कै. हरदयालजी व्यास यांच्या स्मृती प्रित्यर्थ द्यावयाच्या देणगीची तपशिलवार माहिती

आपला स्नेहांकित, जोटूरम्मत-(ना.ह. व्यास)

Dr. N. H. Vyash donated Rs. 50,000/- to College and instructed to give a cash award of the yearly interest amount to the topper student in B. Com final year

The instructions of Dr. N. H. Vyas given regarding the cash award to be called as Late. Hardayalji Vyas Smurti Purashkar.

Bank Fix Deposit Receipt of Donation given by Dr. N. H. Vyas

प्रति, मा.शाखाधिकारी, बेंक ऑफ महाराष्ट्र, शिवाजी कॉलेज शाखा,अकोला.