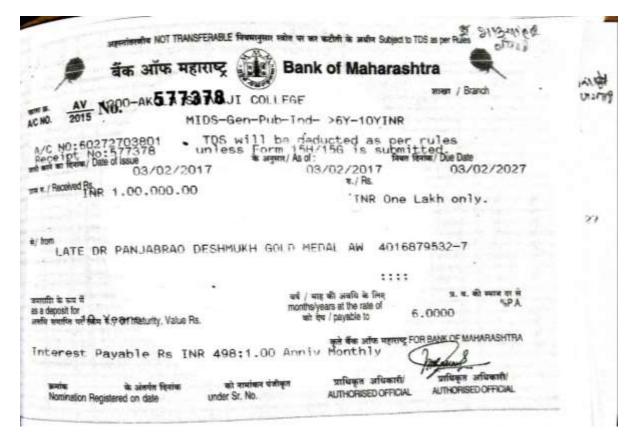

#### About the Donation given by Dr. Z. H. Khan and his students

#### "Late Dr. Panjabrao Deshmukh Gold Medal Award"

Myself Dr. Zia, H. Khan on my retirement donating an amount of Rs. 50000/- (Fifty thousands) and my research students and some alumni combiningly donating Rs. 50000 - (Fifty thousands) i.e. total amount of Rs. 100000/- (One lac only) for award of "Late Dr. Panjabrao Deshmukh Gold Medal Award" to M.Se Final Biochemistry Merit I" student of College and Cash Prize to B.Sc Final Biochemistry topper student of College

Akola

Date: 23/01/2017

(Dr. Z.H.Khan) Ex. HOD Biochemistry

Details about the Late Dr. Panjabrao Deshmukh Gold Medal Award instituted from the Donation of Dr. Z. H. Khan and His students