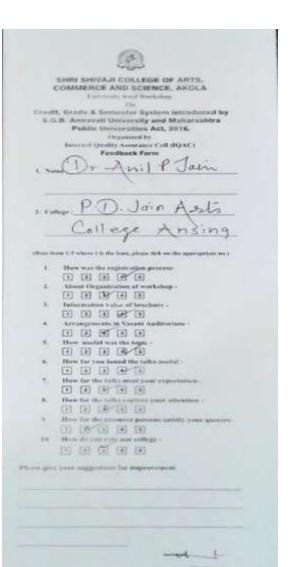

#### **University level Workshop On**

"Credit, Grade & Semester System introduced by S.G.B. Amravati University and Maharashtra Public Universities Act, 2016."

Date: 22/07/2017

Internal Quality Assurance Cell Organize Credit Grade & Semester System introduced by Sant Gadge Baba Amravati, University, and Maharashtra Public Universities Act. 2016 held on 22 July 2017. The Chairman of Function was Dr S. G. Bhadange, Principal, Shri Shivaji College, Akola., Inaugurator of the Function Hon'ble Dr. Murlidhar Chandekar, Vice Chancellor, Sant Gadge Baba Amravati University, Amravati.Chief Guest Dr Santosh Thakare, Principal, Gadge Maharaj Mahavidyalaya, Murtijapur Technical Session I Speakers were Dr. D. S. Dhote and Chairman Dr V. S. Jamode and Technical Session II Speakers were Dr. Shyam Kale and Chairman Dr. Jayant Kaware, Valedictory Function was completed Dr. Ajay Deshmukh, Registrar, S.G.B. Amravati University. About 220 teachers were participated in the workshop.