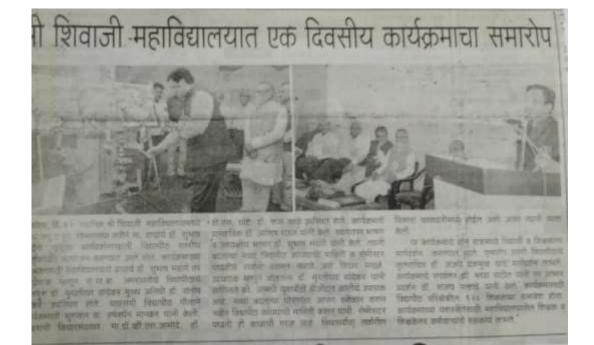

## श्री शिवाजी महाविद्यालयात एक दिवसीय कार्यशाळेचा समारोप

अकोला दि. १- श्री शिवाजी महाविद्यालयामध्ये आय.क्यू.ए.सी. विभागाच्यावतीने प्राचार्य डॉ. सभाष भडांगे यांच्या मार्गदर्शनाखाली विद्यापीठात नल्याने सुरू झालेल्या क्रेडीट ग्रेड व सेमीस्टर पच्दतीच्या माहितीबहल विद्यापीठ स्तरीय कार्यशाळेचे आयोजन करण्यात आले होते. कार्यक्रमाच्या अध्यक्षस्थानी महाविद्यालयाचे प्राचार्य हां. सुभाष भड़ांगे तर उद्धाटक म्हणून संत गाइगे बाबा अमरावती विद्यापीठाचे कुलगुरू डॉ. मुस्लीघर चांदेकर मुख्य अतिथी डॉ. संतोष ठाकरे उपस्थित होते. याप्रसंगी विद्यापीठ गीताने कार्यक्रमाची सुरूवात प्रा. हर्षवर्धन मानकर यांनी केली

याप्रसंगी विचारमंचावर डॉ. की.एस.जोटे, डॉ. डि.एस.घोटे, डॉ. डि.एस.घोटे, डॉ. शाम काळे उपस्थित होते. कार्यक्रमाचे प्रास्ताविक डॉ. आशिष राऊत यांनी केले. स्वागतपर भाषण व अध्यक्षीय भाषण डॉ. सुभाष भडांगे यांनी केले. त्यांनी बदलत्या नव्या

विद्यापीठ कायद्याची महिती व सेमीस्टर पण्यतीचे सर्वांनी मुरलीधर चादेकर वानी सांगितले की, आमची युवा पिछी हिजीटल कांतीची उपासक आहे. नव्या बदलत्या धोरणांचा आपण स्वीकृष्ट करून नवीन विद्यापीठ कायद्याची महिती करून ध्वांची. सेमिस्टर पण्यती ही. कमलाची गरज आहे.

विशाश्यांचा सर्वागिण विकास यापध्यतीमध्ये होईल अशी आशा त्यांनी व्यक्ती केली. या कार्यशाळेत दोन सत्रामध्ये विद्यार्थी व शिक्षकांना मार्गदर्शन करण्यात आले. समारोप प्रसंगी विशापीठाचे कुलसचिव डॉ. अजय देशमुख यांचे मार्गदर्शन लाभले. कार्यक्रमाचे संचालन डॉ. श्रष्ट्या पाटील यांनी तर आभार प्रदर्शन डॉ. संजय पलहाडे यांनी केले. कार्यशाळेसाठी विशापीठ परिक्षेत्रतील १२० शिक्षकांची समावेश होता. कार्यक्र मार्च्या यशस्वीलेसाठी महाविश्वालयातील शिक्षण व शिक्षकेत्तर कर्मचाऱ्यांचे सहकार्य लाभले.