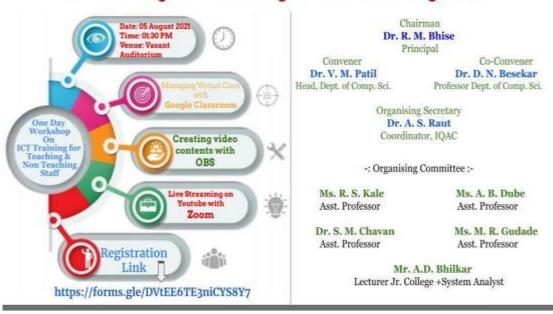

## Shri Shivaji College of Arts, Commerce and Science, Akola (MS)

A Workshop on
Demonstration of Online Teaching
(LMS, Google Classroom, Google Form)
& Training of OBS, Google Drive, Sheet, Docs
(24-28/07/2020)

A five day workshop was organized by Department of Computer Science, Shri Shivaji College of Arts, Commerce and Science, Akola for teaching and non-teaching staff on the topic Demonstration of Online teaching (LMS, Google Classroom, Google forms) & Training of OBS, Google drive, Sheet, Docs etc. on dated 24 to 28 July 2020.

#### **Objective:**

Objective of the **Workshop on Demonstration of Online Teaching (LMS, Google Classroom, Google Form) & Training of OBS, Google Drive, Sheet, Docs** was to make all the teaching staff aware of the Online Teaching tools available. This workshop is for the teachers who want to learn new tools for online teaching. This workshop will help in teaching on an online medium.