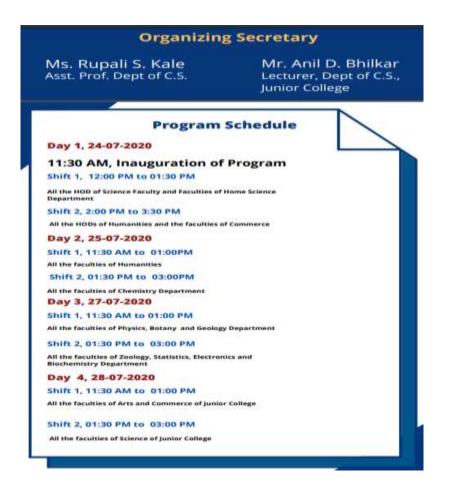

## Shri Shivaji College of Arts, Commerce and Science, Akola (MS)

A Workshop on
Demonstration of Online Teaching
(LMS, Google Classroom, Google Form)
& Training of OBS, Google Drive, Sheet, Docs
(24-28/07/2020)

A five day workshop was organized by Department of Computer Science, Shri Shivaji College of Arts, Commerce and Science, Akola for teaching and non-teaching staff on the topic Demonstration of Online teaching (LMS, Google Classroom, Google forms) & Training of OBS, Google drive, Sheet, Docs etc. on dated 24 to 28 July 2020.

#### **Objective:**

Objective of the **Workshop on Demonstration of Online Teaching (LMS, Google Classroom, Google Form) & Training of OBS, Google Drive, Sheet, Docs** was to make all the teaching staff aware of the Online Teaching tools available. This workshop is for the teachers who want to learn new tools for online teaching. This workshop will help in teaching on an online medium.