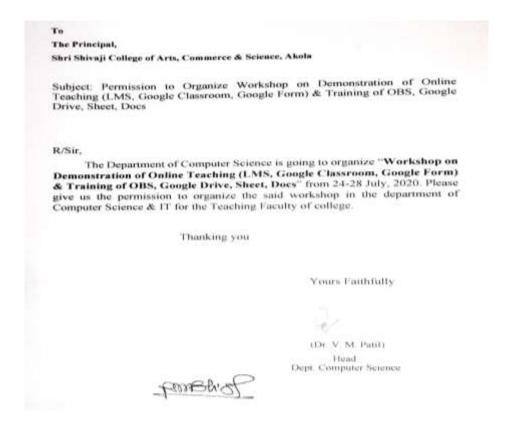

## Shri Shivaji College of Arts, Commerce and Science, Akola (MS)

A Workshop on
Demonstration of Online Teaching
(LMS, Google Classroom, Google Form)
& Training of OBS, Google Drive, Sheet, Docs
(24-28/07/2020)

A five day workshop was organized by Department of Computer Science, Shri Shivaji College of Arts, Commerce and Science, Akola for teaching and non-teaching staff on the topic Demonstration of Online teaching (LMS, Google Classroom, Google forms) & Training of OBS, Google drive, Sheet, Docs etc. on dated 24 to 28 July 2020.

#### **Objective:**

Objective of the **Workshop on Demonstration of Online Teaching (LMS, Google Classroom, Google Form) & Training of OBS, Google Drive, Sheet, Docs** was to make all the teaching staff aware of the Online Teaching tools available. This workshop is for the teachers who want to learn new tools for online teaching. This workshop will help in teaching on an online medium.