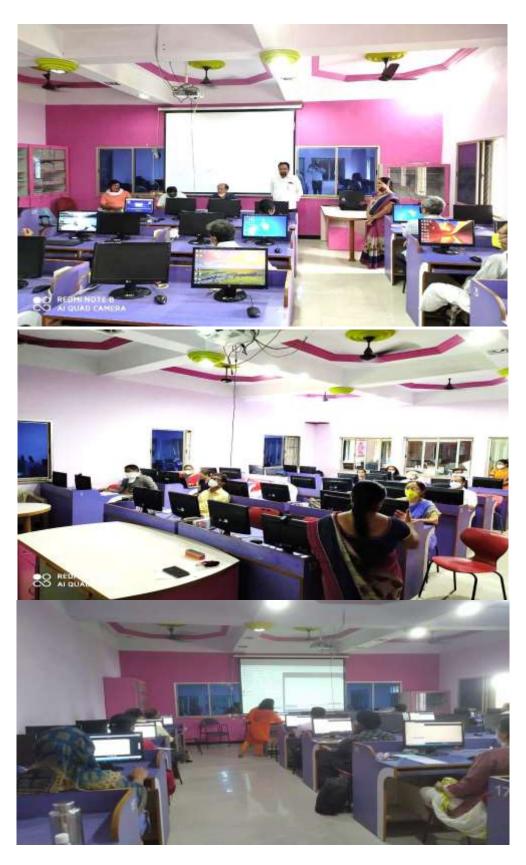

atus by SGBAU, Amravati) DST-FIST Support.

# IQAC & Department of Computer Science and IT Organizes

Four Days Training & Hands-on Program for Faculty about
Online Teaching
From 24 -28 July, 2020 at

## Computer Science Department

## Chairperson

Dr. R. M. Bhise Principal, Shri Shivaji College, Akola

### Convener

Dr.V.M.Patil Head, Dept. of Comp.Sc. & IT Dr. Ashish Raut IQAC Coordinator

## **Organizing Secretary**

Ms. Rupali S. Kale Asst. Prof. Dept of C.S.

Mr. Anil D. Bhilkar Lecturer, Dept of C.S., Junior College



#### **Outcome:**

The teacher will learn to

- Share the subject notes,
- Post the assignment to students,
- Grading the assignments, etc all in paperless way.
- Teachers will learn to create
- An online test,
- Analyzing the responses and
- Grade the test manually.



Glimpses of various technical sessions of Workshop

## Participants List

|                        | 2517120