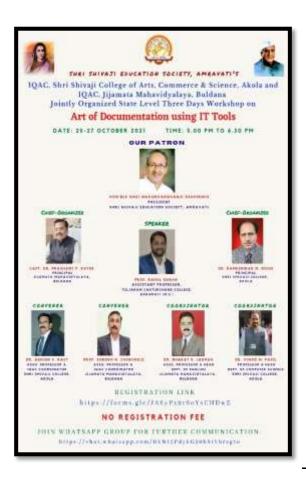

## Index

| Date (From- to- )<br>(DD-MM-YY) | Title of Professional<br>Development Program<br>organized for teaching staff                                                             | Title of Professional Development Program organized for Non-teaching staff                                        | No. of<br>Participants |
|---------------------------------|------------------------------------------------------------------------------------------------------------------------------------------|-------------------------------------------------------------------------------------------------------------------|------------------------|
| 19-20/08/2016                   | Computer Awareness Program for teaching and non-teaching staff                                                                           | Computer Awareness<br>Program for teaching<br>and non-teaching staff                                              | 121                    |
| 22/07/2017                      | Credit, Grade & Semester System introduced by S.G.B. Amravati University and Maharashtra Public Universities Act, 2016.                  | Nil                                                                                                               | 220                    |
| 8/12/2017                       | A workshop on<br>Computerized 7/12 for<br>teaching and Non-teaching<br>staff                                                             | A workshop on<br>Computerized 7/12 for<br>teaching and Non-<br>teaching staff                                     | 138                    |
| 10/10/2018 to<br>13/10/2018     | Nil                                                                                                                                      | Four day workshop on<br>Communication skills<br>for Non-teaching staff                                            | 20                     |
| 24/07/2020 to<br>28/07/2020     | Four Day Workshop on Demonstration of online teaching (LMS, Google Classroom, Google form) and training of OBS, google drive and sheets. | Nil                                                                                                               | 90                     |
| 5/8/2021                        | One day workshop on Google<br>classroom, OBS and live<br>streaming for all teaching and<br>non-teaching staff                            | One day workshop on<br>Google classroom, OBS<br>and live streaming for<br>all teaching and non-<br>teaching staff | 120                    |
| 30/03/2021 to<br>05/04/2021     | Nil                                                                                                                                      | One week online<br>National Skill<br>Development<br>workshop                                                      | 176                    |
| 25/10/2021 to<br>27/10/2021     | Nil                                                                                                                                      | Three day State Level<br>Workshop on Art of<br>Documentation using<br>IT tools                                    | 171                    |