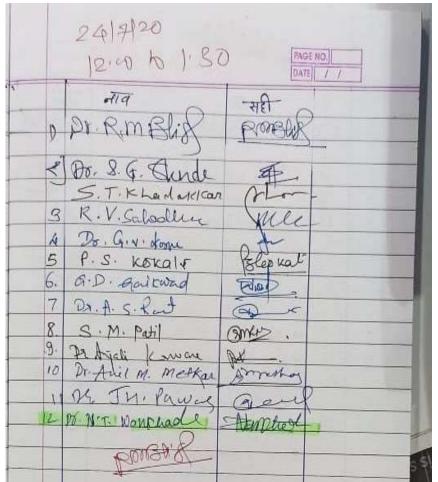

A five day workshop was organized by Department of Computer Science, Shri Shivaji College of Arts, Commerce and Science, Akola for teaching and non-teaching staff on the topic Demonstration of Online teaching (LMS, Google Classroom, Google forms) & Training of OBS, Google drive, Sheet, Docs etc. on dated 24 to 28 July 2020.