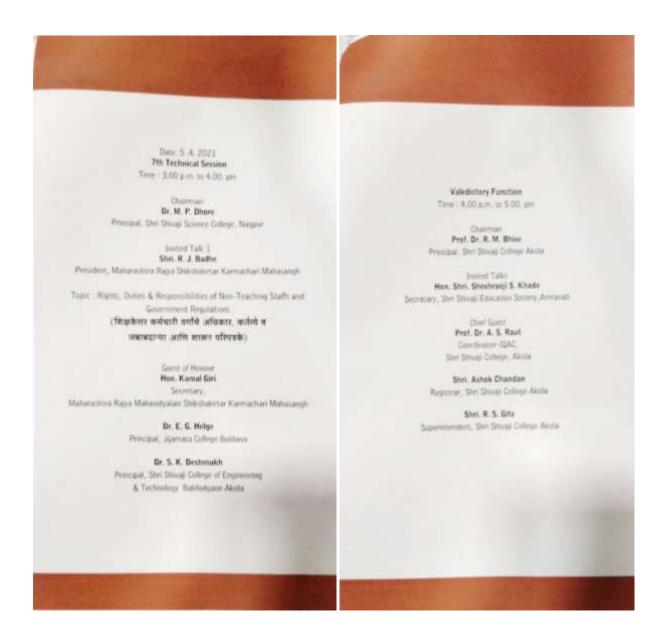

## Index

| Date (From- to- )<br>(DD-MM-YY) | Title of Professional<br>Development Program<br>organized for teaching staff                                                             | Title of Professional Development Program organized for Non-teaching staff                                        | No. of<br>Participants |
|---------------------------------|------------------------------------------------------------------------------------------------------------------------------------------|-------------------------------------------------------------------------------------------------------------------|------------------------|
| 19-20/08/2016                   | Computer Awareness Program for teaching and non-teaching staff                                                                           | Computer Awareness<br>Program for teaching<br>and non-teaching staff                                              | 121                    |
| 22/07/2017                      | Credit, Grade & Semester System introduced by S.G.B. Amravati University and Maharashtra Public Universities Act, 2016.                  | Nil                                                                                                               | 220                    |
| 8/12/2017                       | A workshop on<br>Computerized 7/12 for<br>teaching and Non-teaching<br>staff                                                             | A workshop on<br>Computerized 7/12 for<br>teaching and Non-<br>teaching staff                                     | 138                    |
| 10/10/2018 to<br>13/10/2018     | Nil                                                                                                                                      | Four day workshop on<br>Communication skills<br>for Non-teaching staff                                            | 20                     |
| 24/07/2020 to<br>28/07/2020     | Four Day Workshop on Demonstration of online teaching (LMS, Google Classroom, Google form) and training of OBS, google drive and sheets. | Nil                                                                                                               | 90                     |
| 5/8/2021                        | One day workshop on Google<br>classroom, OBS and live<br>streaming for all teaching and<br>non-teaching staff                            | One day workshop on<br>Google classroom, OBS<br>and live streaming for<br>all teaching and non-<br>teaching staff | 120                    |
| 30/03/2021 to<br>05/04/2021     | Nil                                                                                                                                      | One week online<br>National Skill<br>Development<br>workshop                                                      | 176                    |
| 25/10/2021 to<br>27/10/2021     | Nil                                                                                                                                      | Three day State Level<br>Workshop on Art of<br>Documentation using<br>IT tools                                    | 171                    |