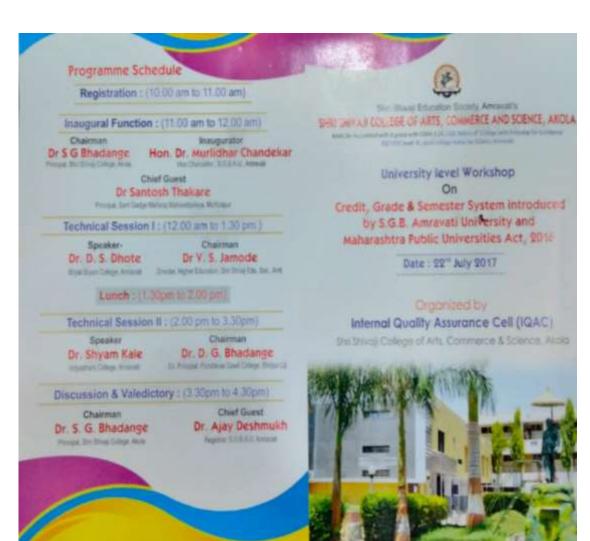

#### **University level Workshop On**

"Credit, Grade & Semester System introduced by S.G.B. Amravati University and Maharashtra Public Universities Act, 2016."

Date: 22/07/2017

Internal Quality Assurance Cell Organize Credit Grade & Semester System introduced by Sant Gadge Baba Amravati, University, and Maharashtra Public Universities Act. 2016 held on 22 July 2017. The Chairman of Function was Dr S. G. Bhadange, Principal, Shri Shivaji College, Akola., Inaugurator of the Function Hon'ble Dr. Murlidhar Chandekar, Vice Chancellor, Sant Gadge Baba Amravati University, Amravati.Chief Guest Dr Santosh Thakare, Principal, Gadge Maharaj Mahavidyalaya, Murtijapur Technical Session I Speakers were Dr. D. S. Dhote and Chairman Dr V. S. Jamode and Technical Session II Speakers were Dr. Shyam Kale and Chairman Dr. Jayant Kaware, Valedictory Function was completed Dr. Ajay Deshmukh, Registrar, S.G.B. Amravati University. About 220 teachers were participated in the workshop.