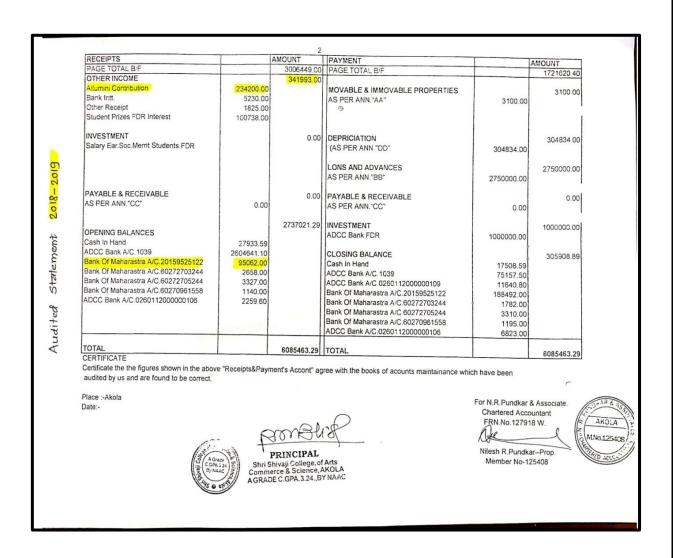

## 3. Ledger Book 2018-2019

| LEDGER BOOK (Vacation                           |                                                                     | 2019)    |                                         |
|-------------------------------------------------|---------------------------------------------------------------------|----------|-----------------------------------------|
| Bank Of Maha A/c 2                              | 2015-5122                                                           |          |                                         |
|                                                 |                                                                     |          | Page No.: 1                             |
| &VNo Narration                                  | Debit                                                               | Credit   | Balance Cr/D                            |
| Opening Balance                                 | 87,493.00                                                           |          | *************************************** |
| 1/04/2018<br>121 Old Intres Diposin in Bank A/c | 3417.00                                                             |          | 90910.00 Dr                             |
| 5/06/2018                                       |                                                                     |          | -                                       |
| 51 CAch Diposit In Bank A/c                     | 1000.00                                                             |          | 91910.00 Dr                             |
| 0/06/2018                                       |                                                                     |          |                                         |
| 118 Bank Intres Diposit in Bank A/c 5122        | 795.00                                                              |          | 92705.00 Dr                             |
| 119 Bank Intres Diposit in Bank A/c 5122        | 818.00                                                              |          | 93523.00 Dr                             |
| -120 Bank Intres Diposit in Bank A/c 5122       | 825.00                                                              |          | 94348.00 Dr                             |
| 02/02/2019<br>R-249 To Cash                     |                                                                     | 100.00   | 94248.00 Dr                             |
| 31/03/2019                                      |                                                                     |          |                                         |
| J-143 Bank Intrest                              | 814.00                                                              |          | 95062.00 Dr                             |
| Closing Balance                                 | Maritalini's Versi                                                  |          | 95,062.00 Dr                            |
| Total Amount                                    | 7,669.00                                                            | 100.00   |                                         |
|                                                 | -00212                                                              | 2        |                                         |
|                                                 | BINONO                                                              | <u> </u> |                                         |
| Shri Sh                                         | . PRINCIPAL                                                         |          | ě                                       |
| Comme                                           | nivaji Collega of Arts,<br>rca & Science, AKOL<br>C.GPA.3.24 by NAA | A        |                                         |
| AGIAGE                                          | C.GFA.3.24 BY NAA                                                   | •        |                                         |
|                                                 |                                                                     |          |                                         |
|                                                 |                                                                     |          |                                         |
|                                                 |                                                                     |          |                                         |
|                                                 |                                                                     |          |                                         |