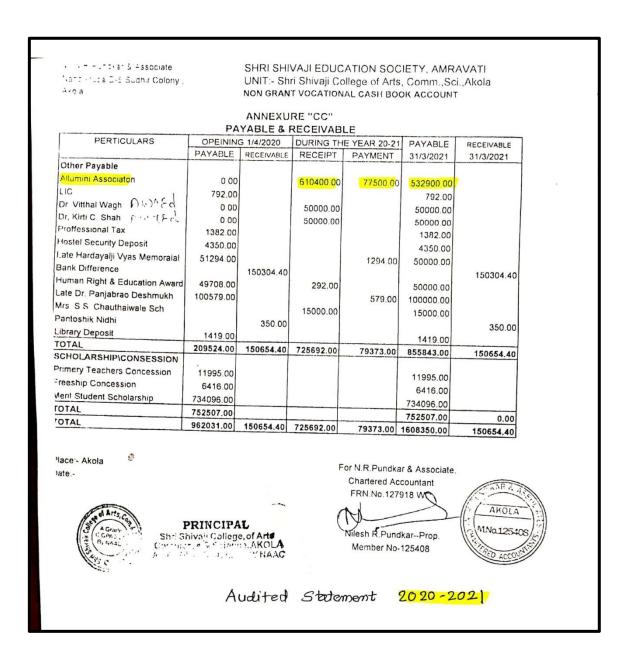

5.4.1. There is registered Alumni Association that contributes significantly to the development of the institution through financial and/or other support services