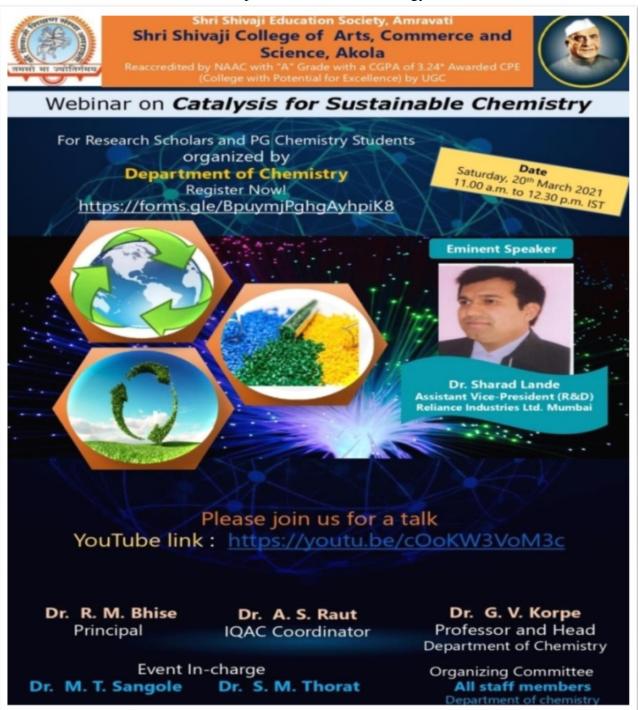

pment of the institution through financial and/or other support services



Guest Lecture by Dr. Rajesh kumar Ramdayal Singh(an alumnus of Chemistry Department 2006-07 batch), *Working as a Senior Executive Scientist*, CavinKare Pvt. Ltd was held in the Department of Chemistry, Shri Shivaji College, Akola on dated 29/10/2019. Topic-Surfactants Research and Industrial Scope and Applications.

Dr. Rachana Khatri an alumnus of Chemistry Department 2005-06 batch, working as a Associate Scientist- ITD (ITC Limited, Bangalore). She delivered guest lecture on the topic

5.4.1. There is registered Alumni Association that contributes significantly to the development of the institution through financial and/or other support services

Advance extraction and purification technology Dated 29/10/2019.



Dr. Sharad Lande delivered "Webinar on catalysis for sustainable development" on 20<sup>th</sup> March 2021 at 11am, for Research Scholars and PG students of Chemistry Department. Dr. Sharad Lande was an ex-student of Chemistry Dept. during 2000-2001, working as a Assistant Vice-President(R & D), Reliance Industries, Ltd., Mumbai.

5.4.1. There is registered Alumni Association that contributes significantly to the development of the institution through financial and/or other support services

# **DEPARTMENT OF ELECTRONICS**

Alumna's Guest Lecture for the final year students Mr. Surendra Abgad an ex-student of Electronics Dept. during 2015-16 who got selected in Tech Mahindra, Cognizant Tech. Sol. Ltd and ATOS ltd. through campus interviews and who has finally joined ATOS ltd. was invite