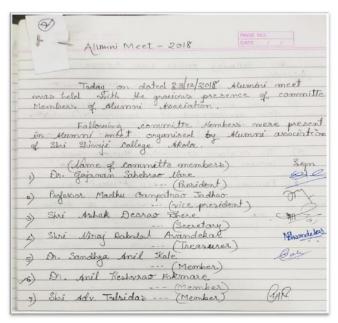

## **Existing Body (2016-21)**

| Sr. No. | Name of Alumni                | Designation    |
|---------|-------------------------------|----------------|
| 1       | Dr. Gajanan S. Nare           | President      |
| 2       | Professor Madhu Ganpat Jadhao | Vice President |
| 3       | Shri Ashok Deorao Dhere       | Secretary      |
| 4       | Shri Niraj Babulal Avandekar  | Treasurer      |
| 5       | Dr. Sandhya Anil Kale         | Member         |
| 6       | Dr. Anil Keshvrao Fokmare     | Member         |
| 7       | Adv. Tulsidas Sarandhar Bhore | Member         |