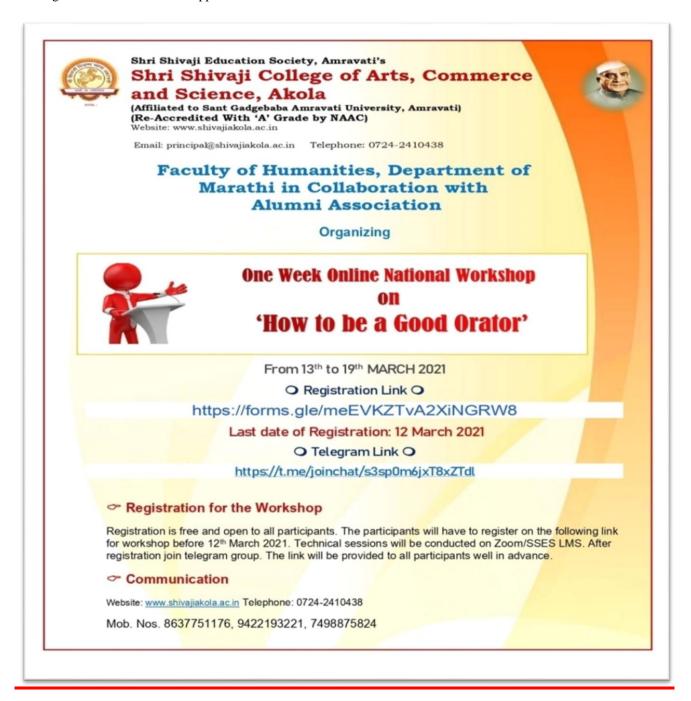

ni 2005-06 of English Department) Currently working as a Professor in English of Late Shingane College Khamgaon, district Buldhana.



Fig: Felicitation of Prof. Dr. Manohar Wasnik after Guest Lecture

5.4.1. There is registered Alumni Association that contributes significantly to the development of the institution through financial and/or other support services

# DEPARTMENT OF MARATHI



Department of Marathi with Alumni Association of Shri Shivaji College, Akola organized "Rajyastariya Sanskardip Vakrutra Spardha" (State Level Sanskardip Elocution Competition" on 16/02/2017 at Vasant Sabah Grah, Shri Shivaji College, Akola.

5.4.1. There is registered Alumni Association that contributes significantly to the development of the institution through financial and/or other support services



The Department of Marathi in collaboration with Alumni Association also organized One Week Online National Workshop on "How to be a Good Orator" from 13-19 March 2021.

Felicitation of Alumni and Career counseling Programme' was organized by the Alumni Association and NCC unit of Shri Shivaji College, Akola, as *'August Kranti Din'* on 9<sup>th</sup> August-2021, at 11:30am . This program having grand success as by the presence of various Alumni and several students.

5.4.1. There is registered Alumni Association that contributes significantly to the development of the institution through financial and/or other support services



Shri Shivaji Education Society, Amravati's

# SHRI SHIVAJI COLLEGE OF ARTS, COMMERCE AND SCIENCE, AKOLA

NAAC Re-accredited with 'A' grade with CGPA -3.24 UGC