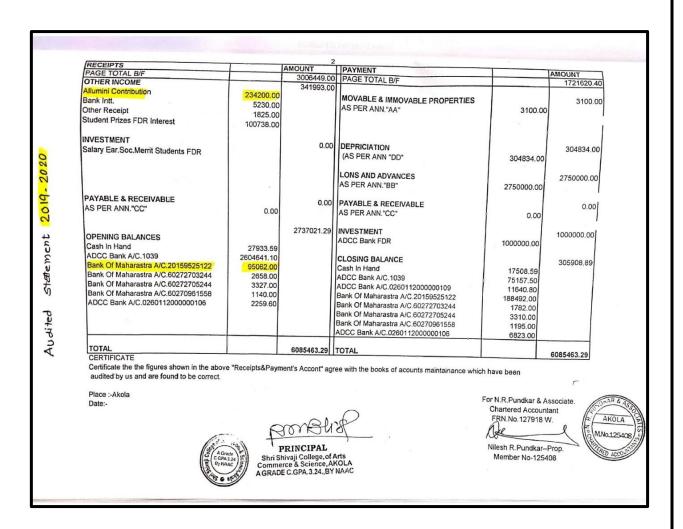

# 4. Ledger Book 2019-2020

|                 | LEDGER BOOK (Vacational_                                     | To 31/03/20<br>CashBook2019- | 2020)                                   |              |
|-----------------|--------------------------------------------------------------|------------------------------|-----------------------------------------|--------------|
|                 | Allumini Income & Exp                                        | enditure                     | ,                                       |              |
|                 |                                                              |                              |                                         | Page No.:    |
| ef &VN          | o Narration                                                  | Debit                        | Credit                                  | Balance Cr/I |
|                 | Opening Balance                                              | •••••                        | *************************************** |              |
| 23/07/          |                                                              |                              |                                         |              |
| J-54            | Amount Receive from U.B. Gope Foe Alumini                    |                              | 20000.00                                | 20000.00 Cr  |
| 03/08/          |                                                              |                              |                                         |              |
| J-55            | Amount Receive from A.M.Raut For Alumini                     |                              | 20000.00                                | 40000.00 Cr  |
| 28/11/          |                                                              |                              |                                         |              |
| J-66            | Amount Receive From Prajakta Vijay By Ch NO 47521            |                              | 40000.00                                | 80000.00 Cr  |
| 30/11/          |                                                              |                              |                                         |              |
| J-67            | Amount Receive From S.N.Wankhsde By Ch NO<br>880245          |                              | 40000.00                                | 120000.00 Cr |
| J-68            | Amount Receive From M.N.Mehare Bu Ch No 153                  |                              | 17000.00                                | 137000.00 Cr |
| 09/01/          |                                                              |                              | 11000.00                                | 137000.00 CF |
| J-119           | Amount Receive From Allumini Student of Mr Eknath<br>Mangate |                              | 30000.00                                | 167000.00 Cr |
| 27/01           |                                                              |                              |                                         |              |
| J-120           | Amount Receive From Allumini Student of Dr Aashis<br>Sarap   |                              | 20000.00                                | 187000.00 Cr |
| J-121           | Amount Receive From Allumini Student of Dr Kavita<br>Heda    |                              | 20000.00                                | 207000.00 Cr |
| 31/01           |                                                              |                              |                                         |              |
| J-122           | Amount Receive From Allumini Student Dr Punam<br>Agrawal     |                              | 20000.00                                | 227000.00 Cr |
| 01/02/          |                                                              |                              |                                         |              |
| J-77            | ni 554668                                                    | 46000.00                     |                                         | 81000.00 Cr  |
| 27/02/<br>R-231 |                                                              |                              |                                         |              |
| 11-231          | Alumini Fund receive from Dr Raut                            |                              | 7200.00                                 | 88200.00 Cr  |
|                 | Closing Balance                                              |                              | _                                       | 88,200.00 C  |
|                 | Total Amount                                                 | 146 000 00                   |                                         |              |
|                 | · · · · · · · · · · · · · · · · · · ·                        | 146,000.00                   | 234,200.00                              |              |