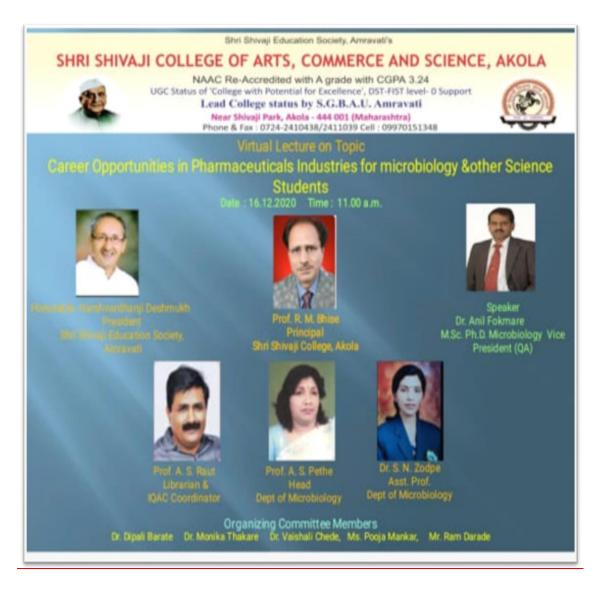

--------|-------------------------------------------|-------------------------------------------|--|--|
| 5 | 10 August 2019 | Mr. Santosh Ghyar, Exstudent of the Dept. | Study of Competitive<br>Exam Without Fear |  |  |



5.4.1. There is registered Alumni Association that contributes significantly to the development of the institution through financial and/or other support services

# **DEPARTMENT OF MICROBIOLOGY**

The Department of Microbiology also organized a Guest lecture on the Topic:" Career Opportunities in Pharmaceutical Industries for Microbiology and Other Science Students" on 16/12/2020 at 11 am. The Speaker of the lecture was Dr. Anil Fokmare, exstudent of the Department 1996-97 batch. He was currently working as Vice President (QA), in a Pharmaceutical Industries, Madras.



5.4.1. There is registered Alumni Association that contributes significantly to the development of the institution through financial and/or other support services

# **DEPARTMENT OF BIOCHEMISTRY**

The Department of Biochemistry Alumni Dr. Azfar Qureshi, Research scientist (Dubai) delivered guest lecture on the topic" Scope of Biochemistry" dated:23/10/2019



5.4.1. There is registered Alumni Association that contributes significantly to the development of the institution through financial and/or other support services

# **DEPARTMENT OF COMMERCE & MANAGEMENT** AND ECONOMICS



# SHRI SHIVAJI COLLEGE OF ARTS.

Shri Shivaji Education Society, Amravati's

**COMMERCE & SCIENCE, AKOLA** 



NAAC Re-accredited with "A" Grade with CGPA 3.24 in 3rd Cycle & UGC Status of "College with Potential