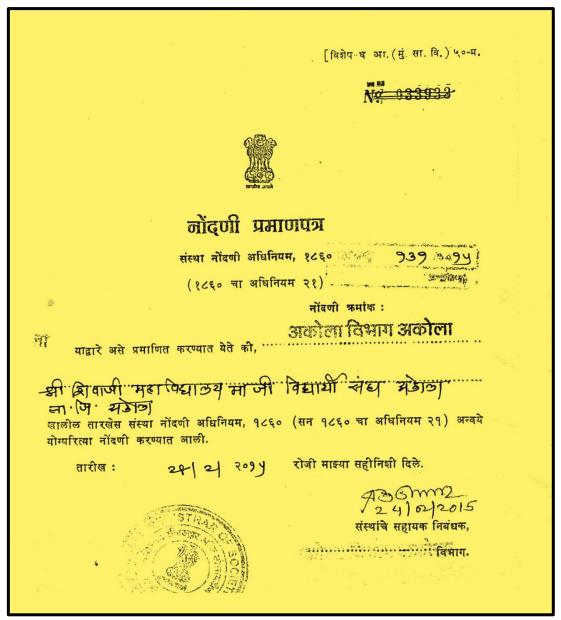

## **Alumni Association Registration Certificates**

Alumni Association Registration no.131/15/Akola

| श्री.शिवाजी मह         | विद्यालय मार्च        | ती विद्यार्थी | संघ 3     | मकोला.ता.जि                            | பு அகின் செ      | प्राप्त व निरामावली |
|------------------------|-----------------------|---------------|-----------|----------------------------------------|------------------|---------------------|
|                        |                       |               |           | · ···································· |                  | ान प । गपनापरा।     |
| प्रमाणे ज्या कार्यकारी | मंडळावर सदरहे         | संस्थेच्या व  | वस्थेचा   | कार्यभार सोप                           | विण्यात आला उ    | भाहे.अशा पहिल्या    |
|                        |                       |               |           | 0 0                                    |                  |                     |
| कार्यकारी मंडळाच्या    | सभाससदाचा सप्         | ण नाव,पत्त,ह् | इंदे,वय,र | ष्ट्रियत्व,शिक्षण                      | ा व व्यवसाय पुढे | ोल प्रमाणे आहेत.    |
| अ.क्र. नाव व पत्त      | π                     | हुद्दा        | ं<br>वय   | राष्ट्रीयत्व                           | शिक्षण           | व्यवसाय             |
| १ड़ॉ.गजानन साहेब       | राव नारे              | अध्यक्ष       | ४७        | भारतीय                                 | पी.एच.डी.        | व्यवसाय             |
| मु.पो.प्रभात ५६ त      | नोष्णीवाल लेओ         | ऊट, अकोत      | ता.<br>ः  |                                        |                  |                     |
| २प्रा.मधू गणपतराव      | । जाधव                | उपाध्यक्ष     | ंदद       | भारतीय                                 | एम.कॉम.          | सेवानिवृत्त         |
| मु.पो.कोठारी वाटि      | का ५,मलकापूर          | अकोला ै       |           |                                        |                  |                     |
| ३श्री.अशोक देवराव      | त्र ढेरे              | संचिव         | ६५        | भारतीय                                 | बि.कॉम.          | ्र सेवानिवृत्त      |
| मु.पो.व्दारका नगरी     | , अकोला               |               | \$        |                                        |                  |                     |
| ४श्री.निरज बाबुलार     | ल आवंडेकर             | कोषाध्यक्ष    | 38        | भारतीय                                 | बि.एस.सी.        | व्यवसाय             |
| मु,पो.खेडकर नग         | र,अकोला.              | ў эн <b>ў</b> | i         |                                        |                  |                     |
| ५डॉ,संध्या अनिल र      | काळे                  | सदस्य         | ४५        | भारतीय                                 | पी.एच.डी.        | नोकरी               |
| मु.पो.खंडेलवाल म       | महाविधालय ,औ          | होंला.        |           |                                        |                  |                     |
| ६डॉ.अनिल केशवर         | ाव फोकमारे            | सदस्य         | 83        | भारतीय                                 | एम.एस.सी.        | नोकरी               |
| मृ.पो.सेडीला फॉम       | र्गा,बडोदा            |               |           | 5 <b>•</b> 1                           | पी.एच.डी.        |                     |
| में पासडाला फार्म      | प्त सारंगधर भारे<br>् | <u>सदस्य</u>  | 33        | भारतीय                                 | एल एल.बी         | विकली               |