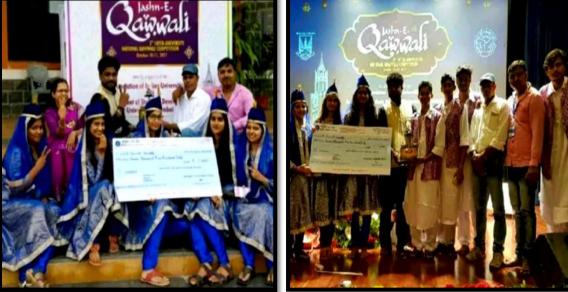

### 2. Cultural Activities/Events

Number of cultural events/competitions in which students of the Institution participated year wise during last five years

| Year   | 2016-2017 | 2017-2018 | 2018-2019 | 2019-2020 | 2020-2021 |
|--------|-----------|-----------|-----------|-----------|-----------|
| Number | 92        | 63        | 82        | 65        | 11        |