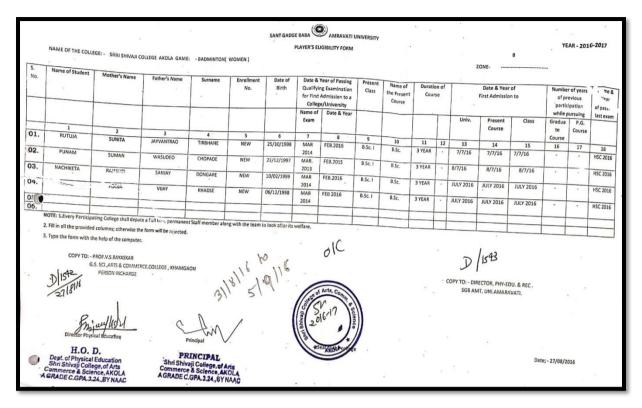

# **Contents**

| G N  |                                                                                                      | Page      |
|------|------------------------------------------------------------------------------------------------------|-----------|
| S.No | Activities/Events                                                                                    | <br>No    |
|      | Declaration Session 2016-2017                                                                        | 25        |
|      | Sport Activities/Events                                                                              |           |
|      | Sports Activities/Events Report along with photograph.                                               | <br>26-29 |
|      | List of events in which students participated                                                        | <br>30-31 |
|      | Copy of circular/brochure indicating Sports activities.                                              | <br>32-33 |
|      | Eligibility forms of students for participation in different Sports events during session 2016-2017. |           |
| 1.   | Badminton (Men)                                                                                      | <br>34    |
| 2.   | Chess (Men & Women)                                                                                  | <br>34    |
| 3.   | Badminton (Women)                                                                                    | <br>35    |
| 4.   | Kho-Kho (Men)                                                                                        | <br>35    |
| 5.   | Kho-Kho (Women)                                                                                      | <br>36    |
| 6.   | Hand ball (Women)                                                                                    | <br>36    |
| 7.   | Foot Ball (Men)                                                                                      | <br>37    |
| 8.   | Basket Ball (Men)                                                                                    | <br>37    |
| 9.   | Hand Ball (Men)                                                                                      | <br>38    |
| 10.  | Cricket (Men)                                                                                        | <br>38    |
| 11.  | Kabaddi (Men)                                                                                        | <br>39    |
| 12.  | Athletics (Men)                                                                                      | <br>39    |
| 13.  | Athletics (Women)                                                                                    | <br>40    |
| 14.  | Volley Ball (Women)                                                                                  | <br>40    |
| 15.  | Volley Ball (Men)                                                                                    | <br>41    |
| 16.  | Table Tennis (Men)                                                                                   | <br>41    |
| 17.  | Cross Country (Men)                                                                                  | <br>42    |
| 18.  | Cross Country (Women)                                                                                | <br>42    |