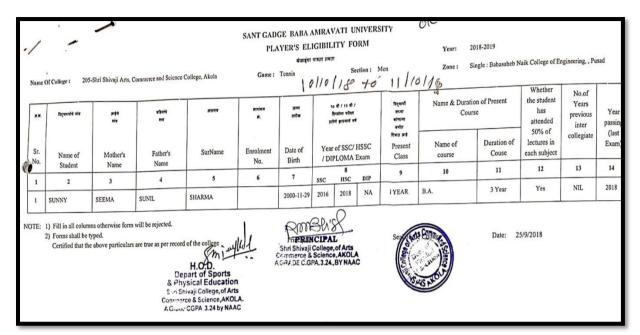

# **Contents**

| G N  |                                                                                                      | Page      |
|------|------------------------------------------------------------------------------------------------------|-----------|
| S.No | Activities/Events                                                                                    | <br>No    |
|      | Declaration Session 2016-2017                                                                        | 25        |
|      | Sport Activities/Events                                                                              |           |
|      | Sports Activities/Events Report along with photograph.                                               | <br>26-29 |
|      | List of events in which students participated                                                        | <br>30-31 |
|      | Copy of circular/brochure indicating Sports activities.                                              | <br>32-33 |
|      | Eligibility forms of students for participation in different Sports events during session 2016-2017. |           |
| 1.   | Badminton (Men)                                                                                      | <br>34    |
| 2.   | Chess (Men & Women)                                                                                  | <br>34    |
| 3.   | Badminton (Women)                                                                                    | <br>35    |
| 4.   | Kho-Kho (Men)                                                                                        | <br>35    |
| 5.   | Kho-Kho (Women)                                                                                      | <br>36    |
| 6.   | Hand ball (Women)                                                                                    | <br>36    |
| 7.   | Foot Ball (Men)                                                                                      | <br>37    |
| 8.   | Basket Ball (Men)                                                                                    | <br>37    |
| 9.   | Hand Ball (Men)                                                                                      | <br>38    |
| 10.  | Cricket (Men)                                                                                        | <br>38    |
| 11.  | Kabaddi (Men)                                                                                        | <br>39    |
| 12.  | Athletics (Men)                                                                                      | <br>39    |
| 13.  | Athletics (Women)                                                                                    | <br>40    |
| 14.  | Volley Ball (Women)                                                                                  | <br>40    |
| 15.  | Volley Ball (Men)                                                                                    | <br>41    |
| 16.  | Table Tennis (Men)                                                                                   | <br>41    |
| 17.  | Cross Country (Men)                                                                                  | <br>42    |
| 18.  | Cross Country (Women)                                                                                | <br>42    |