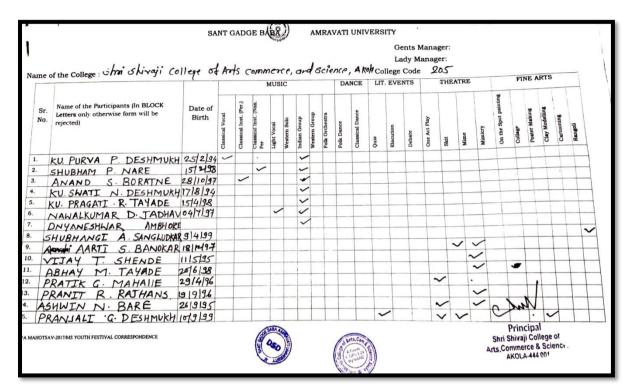

### SHRI SHIVAJI EDUCATION SOCIETY, AMRAVATI'S SHRI SHIVAJI COLLEGE OF ARTS, COMMERCE AND SCIENCE, AKOLA

Affiliated to Sant Gadge Baba Amravati University, Amravati (MS) UGC Status- College with Potential for Excellence (Phase II Completed) DST- FIST (Level "O") Support Lead College Status by S. G. B. Amravati University, Amravati (MS) Website: www.shivajiakola.ac.in