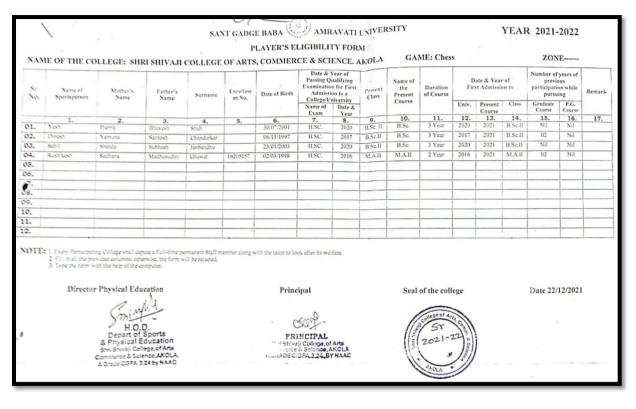

| <b></b> |                                                                                                      |   | 1           |
|---------|------------------------------------------------------------------------------------------------------|---|-------------|
| 13.     | Volley Ball (Women)                                                                                  |   | 117         |
| 14.     | Kabaddi (Women)                                                                                      |   | 117         |
| 15.     | Athletics (Men)                                                                                      |   | 118         |
| 16.     | Athletics (Women)                                                                                    |   | 118         |
| 17.     | Kho-Kho (Women)                                                                                      |   | 119         |
| 18.     | Chess (Men)                                                                                          |   | 119         |
| 19.     | Volley Ball (Men)                                                                                    |   | 120         |
| 20.     | Kho-Kho (Men)                                                                                        |   | 120         |
| 21.     | Hand Ball (Men)                                                                                      |   | 121         |
| 22.     | Hand Ball (Women)                                                                                    |   | 121         |
| 23.     | Judo (Women)                                                                                         |   | 122         |
| 24.     | Boxing (Men)                                                                                         |   | 122         |
| 25.     | Boxing (Women)                                                                                       |   | 123         |
| 26.     | Badminton (Women)                                                                                    |   | 123         |
| 27.     | Taekwondo (Men)                                                                                      |   | 124         |
| 28.     | Hand Ball (Men)                                                                                      |   | 124         |
| 29.     | Judo (Men)                                                                                           |   | 125         |
| 30.     | Kabaddi(Men)                                                                                         |   | 125         |
|         | Session 2020-2021<br>Sport Activities/Events                                                         | • |             |
|         |                                                                                                      |   | 126-        |
|         | Sports Activities/Events Report along with photograph.                                               |   | 129         |
|         | List of events in which students participated                                                        |   | 130-<br>131 |
|         | Copy of circular/brochure indicating Sports activities.                                              |   | 132-<br>133 |
|         | Eligibility forms of students for participation in different Sports events during session 2020-2021. |   |             |
| 1.      | Cricket (Men)                                                                                        |   | 134         |
| 2.      | Judo (Women)                                                                                         |   | 134         |
| 3.      | Boxing (Men)                                                                                         |   | 135         |
|         | •                                                                                                    | • |             |