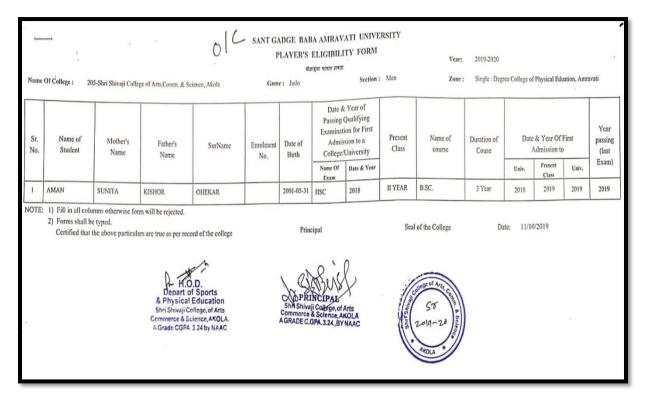

| 11. | Judo (Men)                                                                                           | <br>63    |
|-----|------------------------------------------------------------------------------------------------------|-----------|
| 12. | Athletics (Men)                                                                                      | <br>64    |
| 13. | Athletics (Women)                                                                                    | <br>64    |
| 14. | Kho-Kho (Men)                                                                                        | <br>65    |
| 15. | Weight, Power Lifting, Best Physique (Men)                                                           | <br>65    |
| 16. | Kho-Kho (Women)                                                                                      | <br>66    |
| 17. | Hand Ball (Women)                                                                                    | <br>66    |
| 18. | Kabaddi (Men)                                                                                        | <br>67    |
| 19. | Cross Country (Men)                                                                                  | <br>67    |
| 20. | Cross Country (Women)                                                                                | <br>68    |
| 21. | Boxing (Men)                                                                                         | <br>68    |
| 22. | Boxing (Men)                                                                                         | <br>69    |
| 23. | Boxing (Women)                                                                                       | <br>69    |
| 24. | Wrestling (Men)                                                                                      | <br>70    |
| 25. | Cricket (Men)                                                                                        | <br>70    |
| 26. | Badminton (Women)                                                                                    | <br>71    |
| 27. | Kho-Kho(Women)                                                                                       | <br>71    |
| 28. | Kabaddi(Men)                                                                                         | <br>72    |
| 29. | Foot Ball (Men)                                                                                      | <br>72    |
| 30. | Table Tennis (Men)                                                                                   | <br>73    |
| 31. | Kho-Kho(Men)                                                                                         | <br>73    |
| 32. | Kabaddi (Women)                                                                                      | <br>74    |
|     | Session 2018-2019<br>Sport Activities/Events                                                         |           |
|     | Sports Activities/Events Report along with photograph.                                               | <br>75-77 |
|     | List of events in which students participated                                                        | <br>78-79 |
|     | Copy of circular/brochure indicating Sports activities.                                              | <br>80-81 |
|     | Eligibility forms of students for participation in different Sports events during session 2018-2019. |           |
|     |                                                                                                      |           |