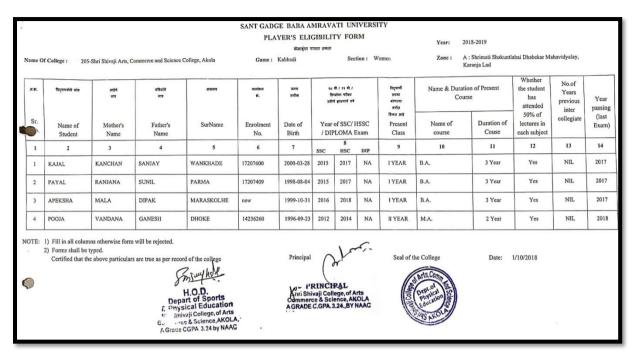

# **Contents**

| G N  |                                                                                                      | Page      |
|------|------------------------------------------------------------------------------------------------------|-----------|
| S.No | Activities/Events                                                                                    | <br>No    |
|      | Declaration Session 2016-2017                                                                        | 25        |
|      | Sport Activities/Events                                                                              |           |
|      | Sports Activities/Events Report along with photograph.                                               | <br>26-29 |
|      | List of events in which students participated                                                        | <br>30-31 |
|      | Copy of circular/brochure indicating Sports activities.                                              | <br>32-33 |
|      | Eligibility forms of students for participation in different Sports events during session 2016-2017. |           |
| 1.   | Badminton (Men)                                                                                      | <br>34    |
| 2.   | Chess (Men & Women)                                                                                  | <br>34    |
| 3.   | Badminton (Women)                                                                                    | <br>35    |
| 4.   | Kho-Kho (Men)                                                                                        | <br>35    |
| 5.   | Kho-Kho (Women)                                                                                      | <br>36    |
| 6.   | Hand ball (Women)                                                                                    | <br>36    |
| 7.   | Foot Ball (Men)                                                                                      | <br>37    |
| 8.   | Basket Ball (Men)                                                                                    | <br>37    |
| 9.   | Hand Ball (Men)                                                                                      | <br>38    |
| 10.  | Cricket (Men)                                                                                        | <br>38    |
| 11.  | Kabaddi (Men)                                                                                        | <br>39    |
| 12.  | Athletics (Men)                                                                                      | <br>39    |
| 13.  | Athletics (Women)                                                                                    | <br>40    |
| 14.  | Volley Ball (Women)                                                                                  | <br>40    |
| 15.  | Volley Ball (Men)                                                                                    | <br>41    |
| 16.  | Table Tennis (Men)                                                                                   | <br>41    |
| 17.  | Cross Country (Men)                                                                                  | <br>42    |
| 18.  | Cross Country (Women)                                                                                | <br>42    |