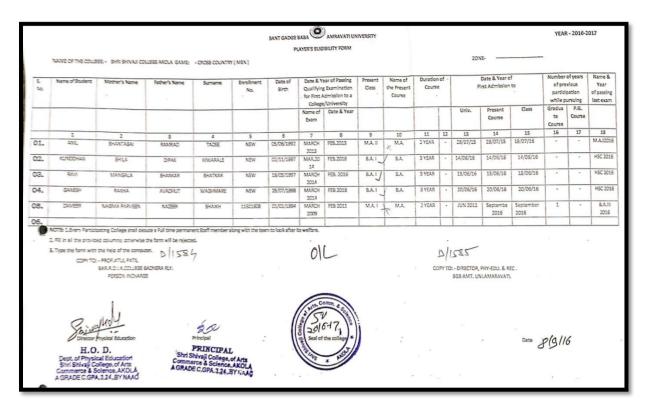

# **Contents**

| G N  |                                                                                                      | Page      |
|------|------------------------------------------------------------------------------------------------------|-----------|
| S.No | Activities/Events                                                                                    | <br>No    |
|      | Declaration Session 2016-2017                                                                        | 25        |
|      | Sport Activities/Events                                                                              |           |
|      | Sports Activities/Events Report along with photograph.                                               | <br>26-29 |
|      | List of events in which students participated                                                        | <br>30-31 |
|      | Copy of circular/brochure indicating Sports activities.                                              | <br>32-33 |
|      | Eligibility forms of students for participation in different Sports events during session 2016-2017. |           |
| 1.   | Badminton (Men)                                                                                      | <br>34    |
| 2.   | Chess (Men & Women)                                                                                  | <br>34    |
| 3.   | Badminton (Women)                                                                                    | <br>35    |
| 4.   | Kho-Kho (Men)                                                                                        | <br>35    |
| 5.   | Kho-Kho (Women)                                                                                      | <br>36    |
| 6.   | Hand ball (Women)                                                                                    | <br>36    |
| 7.   | Foot Ball (Men)                                                                                      | <br>37    |
| 8.   | Basket Ball (Men)                                                                                    | <br>37    |
| 9.   | Hand Ball (Men)                                                                                      | <br>38    |
| 10.  | Cricket (Men)                                                                                        | <br>38    |
| 11.  | Kabaddi (Men)                                                                                        | <br>39    |
| 12.  | Athletics (Men)                                                                                      | <br>39    |
| 13.  | Athletics (Women)                                                                                    | <br>40    |
| 14.  | Volley Ball (Women)                                                                                  | <br>40    |
| 15.  | Volley Ball (Men)                                                                                    | <br>41    |
| 16.  | Table Tennis (Men)                                                                                   | <br>41    |
| 17.  | Cross Country (Men)                                                                                  | <br>42    |
| 18.  | Cross Country (Women)                                                                                | <br>42    |