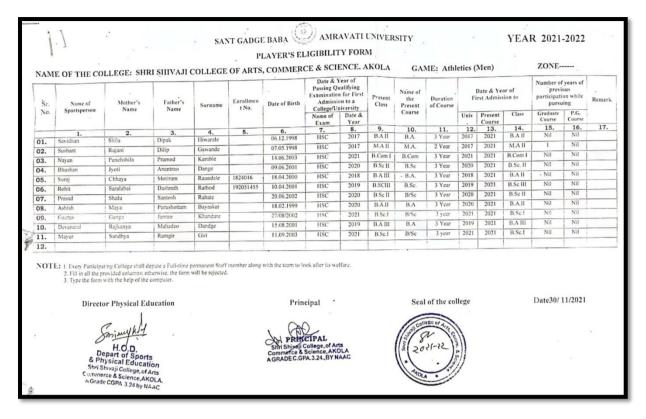

| 4.  | Boxing(Women)         | <br>135 |
|-----|-----------------------|---------|
| 5.  | Badminton (Men)       | <br>136 |
| 6.  | Badminton (Women)     | <br>136 |
| 7.  | Foot Ball (Men)       | <br>137 |
| 8.  | Tennis (Men)          | <br>137 |
| 9.  | Athletics (Men)       | <br>138 |
| 10. | Athletics (Women)     | <br>138 |
| 11. | Basket Ball (Men)     | <br>139 |
| 12. | Basket ball (Women)   | <br>139 |
| 13. | Kabaddi (Men)         | <br>140 |
| 14. | Volley Ball (Men)     | <br>140 |
| 15. | Chess (Men)           | <br>141 |
| 16. | Kabaddi (Women)       | <br>141 |
| 17. | Volley Ball (Women)   | <br>142 |
| 18. | Cross-Country (Men)   | <br>142 |
| 19. | Cross-Country (Women) | <br>143 |
| 20. | Kho-Kho (Men)         | <br>143 |
| 21. | Kho-Kho (Women)       | <br>144 |
| 22. | Chess (Men)           | <br>144 |
| 23. | Hand Ball (Men)       | <br>145 |
| 24. | Taekwondo (Men)       | <br>145 |
| 25. | Taekwondo (Women)     | <br>146 |
| 26. | Best Physique (Men)   | <br>146 |
| 27. | Power Lifting (Men)   | <br>147 |
| 28. | Hand Ball (Women)     | <br>147 |
|     | Kho-Kho (Women)       | 148     |
| 29. |                       |         |