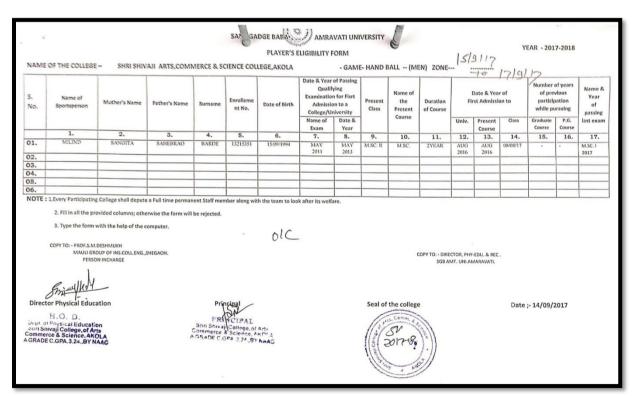

# **Contents**

| G N  |                                                                                                      | Page      |
|------|------------------------------------------------------------------------------------------------------|-----------|
| S.No | Activities/Events                                                                                    | <br>No    |
|      | Declaration Session 2016-2017                                                                        | 25        |
|      | Sport Activities/Events                                                                              |           |
|      | Sports Activities/Events Report along with photograph.                                               | <br>26-29 |
|      | List of events in which students participated                                                        | <br>30-31 |
|      | Copy of circular/brochure indicating Sports activities.                                              | <br>32-33 |
|      | Eligibility forms of students for participation in different Sports events during session 2016-2017. |           |
| 1.   | Badminton (Men)                                                                                      | <br>34    |
| 2.   | Chess (Men & Women)                                                                                  | <br>34    |
| 3.   | Badminton (Women)                                                                                    | <br>35    |
| 4.   | Kho-Kho (Men)                                                                                        | <br>35    |
| 5.   | Kho-Kho (Women)                                                                                      | <br>36    |
| 6.   | Hand ball (Women)                                                                                    | <br>36    |
| 7.   | Foot Ball (Men)                                                                                      | <br>37    |
| 8.   | Basket Ball (Men)                                                                                    | <br>37    |
| 9.   | Hand Ball (Men)                                                                                      | <br>38    |
| 10.  | Cricket (Men)                                                                                        | <br>38    |
| 11.  | Kabaddi (Men)                                                                                        | <br>39    |
| 12.  | Athletics (Men)                                                                                      | <br>39    |
| 13.  | Athletics (Women)                                                                                    | <br>40    |
| 14.  | Volley Ball (Women)                                                                                  | <br>40    |
| 15.  | Volley Ball (Men)                                                                                    | <br>41    |
| 16.  | Table Tennis (Men)                                                                                   | <br>41    |
| 17.  | Cross Country (Men)                                                                                  | <br>42    |
| 18.  | Cross Country (Women)                                                                                | <br>42    |