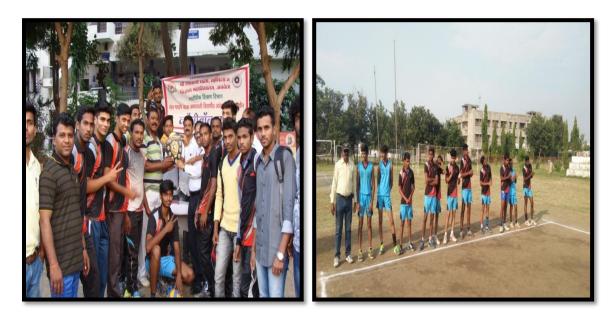

# **1. Sports Activities/Events**

Number of sports events/competitions in which students of the Institution participated year wise during last five years

| Year   | 2016-2017 | 2017-2018 | 2018-2019 | 2019-2020 | 2020-2021 |
|--------|-----------|-----------|-----------|-----------|-----------|
| Number | 32        | 32        | 35        | 30        | 29        |