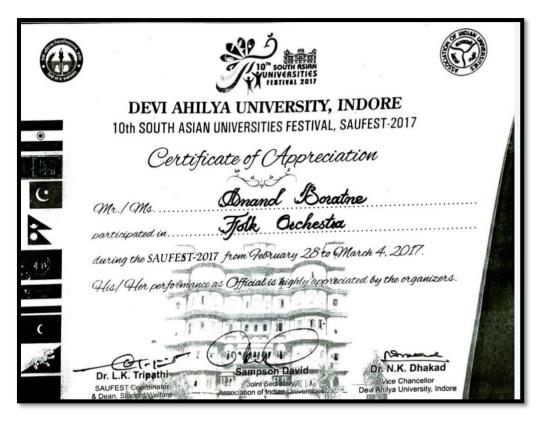

| Session 2016-2017<br>Cultural event (Youth Festiva        | <br>  ) |          |
|-----------------------------------------------------------|---------|----------|
| Report                                                    |         | 14       |
| Copy of circular/brochure indicating Cultural activities  |         | 15       |
| Schedule of Youth Festivasl 2016-2017                     |         | 15       |
| Notice of Youth Festival 2016-2017                        |         | 15       |
| List of students participated in Youth Festival 2016-2017 |         | 15       |
| Certificates of Anand Borantne                            |         | 15<br>15 |
| Glimpses of Youth Festival                                |         | 15       |
| Session 2017-2018<br>Cultural event (Youth Festiva        | l )     |          |
| Report                                                    |         | 15       |
| Copy of circular/brochure indicating Cultural activities  |         | 15<br>16 |
| Schedule of Youth Festivasl 2017-2018                     |         | 16<br>16 |
| Notice of Youth Festival                                  |         | 16       |
| List of students participated in Youth Festival 2017-2018 |         | 16       |
| Certificates of Anand Borantne                            |         | 16<br>16 |
| Glimpses of Youth Festival                                |         | 16       |
| Session 2018-2019<br>Cultural event (Youth Festiva        | l)      |          |
| Report                                                    |         | 16       |
| Copy of circular/brochure indicating Cultural activities  |         | 16<br>17 |
| Schedule of Youth Festivasl 2018-2019                     |         | 17<br>17 |
| Notice of Youth Festival                                  |         | 17       |
| List of students participated in Youth Festival 2018-2019 |         | 17       |
| Certificates of Naval Kumar Jadhav                        |         | 18<br>18 |