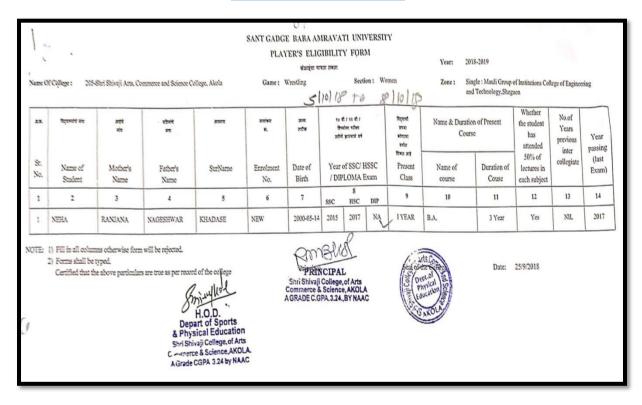

# **Contents**

| G N  |                                                                                                      | Page      |
|------|------------------------------------------------------------------------------------------------------|-----------|
| S.No | Activities/Events                                                                                    | <br>No    |
|      | Declaration Session 2016-2017                                                                        | 25        |
|      | Sport Activities/Events                                                                              |           |
|      | Sports Activities/Events Report along with photograph.                                               | <br>26-29 |
|      | List of events in which students participated                                                        | <br>30-31 |
|      | Copy of circular/brochure indicating Sports activities.                                              | <br>32-33 |
|      | Eligibility forms of students for participation in different Sports events during session 2016-2017. |           |
| 1.   | Badminton (Men)                                                                                      | <br>34    |
| 2.   | Chess (Men & Women)                                                                                  | <br>34    |
| 3.   | Badminton (Women)                                                                                    | <br>35    |
| 4.   | Kho-Kho (Men)                                                                                        | <br>35    |
| 5.   | Kho-Kho (Women)                                                                                      | <br>36    |
| 6.   | Hand ball (Women)                                                                                    | <br>36    |
| 7.   | Foot Ball (Men)                                                                                      | <br>37    |
| 8.   | Basket Ball (Men)                                                                                    | <br>37    |
| 9.   | Hand Ball (Men)                                                                                      | <br>38    |
| 10.  | Cricket (Men)                                                                                        | <br>38    |
| 11.  | Kabaddi (Men)                                                                                        | <br>39    |
| 12.  | Athletics (Men)                                                                                      | <br>39    |
| 13.  | Athletics (Women)                                                                                    | <br>40    |
| 14.  | Volley Ball (Women)                                                                                  | <br>40    |
| 15.  | Volley Ball (Men)                                                                                    | <br>41    |
| 16.  | Table Tennis (Men)                                                                                   | <br>41    |
| 17.  | Cross Country (Men)                                                                                  | <br>42    |
| 18.  | Cross Country (Women)                                                                                | <br>42    |