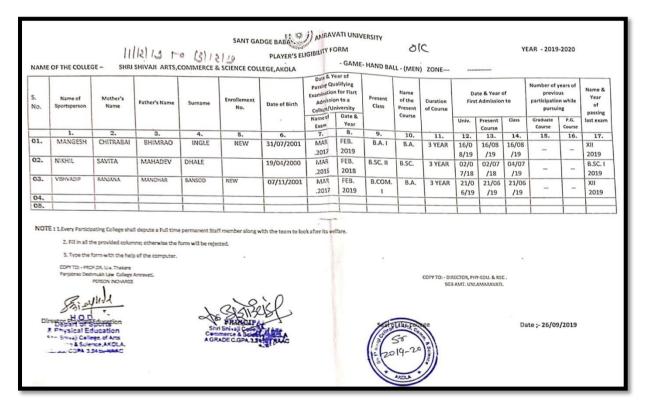

| 19. | Boxing(Women)                                                                                        | <br>43    |
|-----|------------------------------------------------------------------------------------------------------|-----------|
| 20. | Kabaddi (Men)                                                                                        | <br>43    |
| 21. | Hockey (Men)                                                                                         | <br>44    |
| 22. | Judo (Men)                                                                                           | <br>44    |
| 23. | Weight, Power Lifting, Best Physique (Men)                                                           | <br>45    |
| 24. | Boxing(Men)                                                                                          | <br>45    |
| 25. | Boxing(Women)                                                                                        | <br>46    |
| 26. | Soft Ball (Men)                                                                                      | <br>46    |
| 27. | Base Ball (Men)                                                                                      | <br>47    |
| 28. | Taekwondo(Men)                                                                                       | <br>47    |
| 29. | Taekwondo(Women)                                                                                     | <br>48    |
| 30. | Wrestling (Men)                                                                                      | <br>48    |
|     | Session 2017-2018<br>Sport Activities/Events                                                         |           |
|     | Sports Activities/Events Report along with photograph.                                               | <br>49-52 |
|     | List of events in which students participated                                                        | <br>53-55 |
|     | Copy of circular/brochure indicating Sports activities.                                              | <br>56-57 |
|     | Eligibility forms of students for participation in different Sports events during session 2017-2018. |           |
| 1.  | Chess (Men & Women)                                                                                  | <br>58    |
| 2.  | Taekwondo (Men)                                                                                      | <br>58    |
| 3.  | Taekwondo (Women)                                                                                    | <br>59    |
| 4.  | Basket Ball (Women)                                                                                  | <br>59    |
| 5.  | Basket Ball (Men)                                                                                    | <br>60    |
| 6.  | Hand Ball (Men)                                                                                      | <br>60    |
| 7.  | Volley Ball (Women)                                                                                  | <br>61    |
| 8.  | Kho-Kho(Women)                                                                                       | <br>61    |
| 9.  | Kho-Kho(Men)                                                                                         | <br>62    |
| 10. | Volley Ball (Men)                                                                                    | <br>63    |