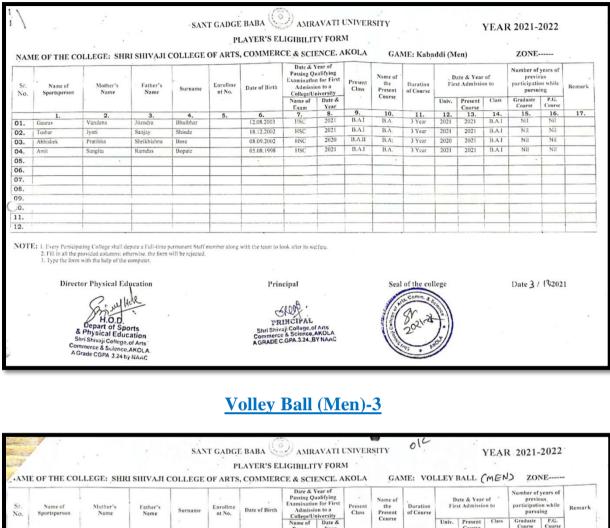

| 4.  | Boxing(Women)         | <br>135 |
|-----|-----------------------|---------|
| 5.  | Badminton (Men)       | <br>136 |
| 6.  | Badminton (Women)     | <br>136 |
| 7.  | Foot Ball (Men)       | <br>137 |
| 8.  | Tennis (Men)          | <br>137 |
| 9.  | Athletics (Men)       | <br>138 |
| 10. | Athletics (Women)     | <br>138 |
| 11. | Basket Ball (Men)     | <br>139 |
| 12. | Basket ball (Women)   | <br>139 |
| 13. | Kabaddi (Men)         | <br>140 |
| 14. | Volley Ball (Men)     | <br>140 |
| 15. | Chess (Men)           | <br>141 |
| 16. | Kabaddi (Women)       | <br>141 |
| 17. | Volley Ball (Women)   | <br>142 |
| 18. | Cross-Country (Men)   | <br>142 |
| 19. | Cross-Country (Women) | <br>143 |
| 20. | Kho-Kho (Men)         | <br>143 |
| 21. | Kho-Kho (Women)       | <br>144 |
| 22. | Chess (Men)           | <br>144 |
| 23. | Hand Ball (Men)       | <br>145 |
| 24. | Taekwondo (Men)       | <br>145 |
| 25. | Taekwondo (Women)     | <br>146 |
| 26. | Best Physique (Men)   | <br>146 |
| 27. | Power Lifting (Men)   | <br>147 |
| 28. | Hand Ball (Women)     | <br>147 |
|     | Kho-Kho (Women)       | 148     |
| 29. |                       |         |