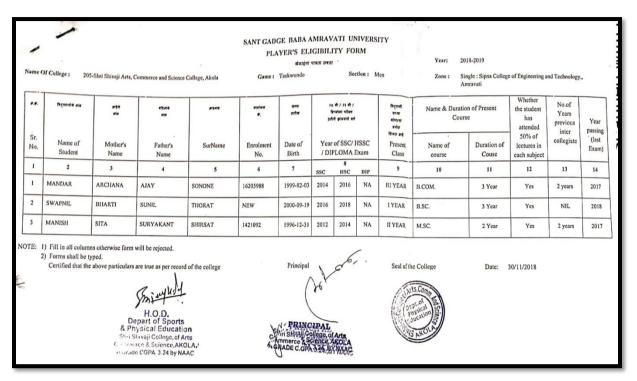

| 1.  | Chess (Men)          | <br>82    |
|-----|----------------------|-----------|
| 2.  | Cross Country (Men)  | <br>82    |
| 3.  | Judo (Men)           | <br>83    |
| 4.  | Table Tennis (Women) | <br>83    |
| 5.  | Athletics (Women)    | <br>84    |
| 6.  | Athletics (Men)      | <br>84-85 |
| 7.  | Kabaddi (Men)        | <br>85    |
| 8.  | Volley Ball (Women)  | <br>86    |
| 9.  | Foot Ball (Men)      | <br>86-87 |
| 10. | Wrestling (Women)    | <br>87    |
| 11. | Kabaddi (Women)      | <br>88    |
| 12. | Volley Ball (Men)    | <br>88    |
| 13. | Basket Ball (Men)    | <br>89    |
| 14. | Basket Ball (Women)  | <br>89    |
| 15. | Tennis (Men)         | <br>90    |
| 16. | Best Physique        | <br>90    |
| 17. | Weight Lifting (Men) | <br>91    |
| 18. | Power Lifting (Men)  | <br>91    |
| 19. | Kho-Kho (Men)        | <br>92    |
| 20. | Kho-Kho (Women)      | <br>92-93 |
| 21. | Badminton (Men)      | <br>93    |
| 22. | Badminton (Women)    | <br>94    |
| 23. | Boxing (Men)         | <br>94    |
| 24. | Boxing (Women)       | <br>95    |
| 25. | Kho-Kho(Women)       | <br>95-96 |
| 26. | Kho-Kho(Men)         | <br>97    |
| 27. | Kho-Kho(Men)         | <br>97    |