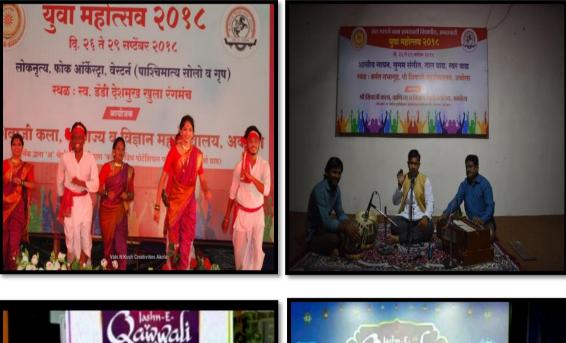

### 2. Cultural Activities/Events

Number of cultural events/competitions in which students of the Institution participated year wise during last five years

| Year   | 2016-2017 | 2017-2018 | 2018-2019 | 2019-2020 | 2020-2021 |
|--------|-----------|-----------|-----------|-----------|-----------|
| Number | 92        | 63        | 82        | 65        | 11        |