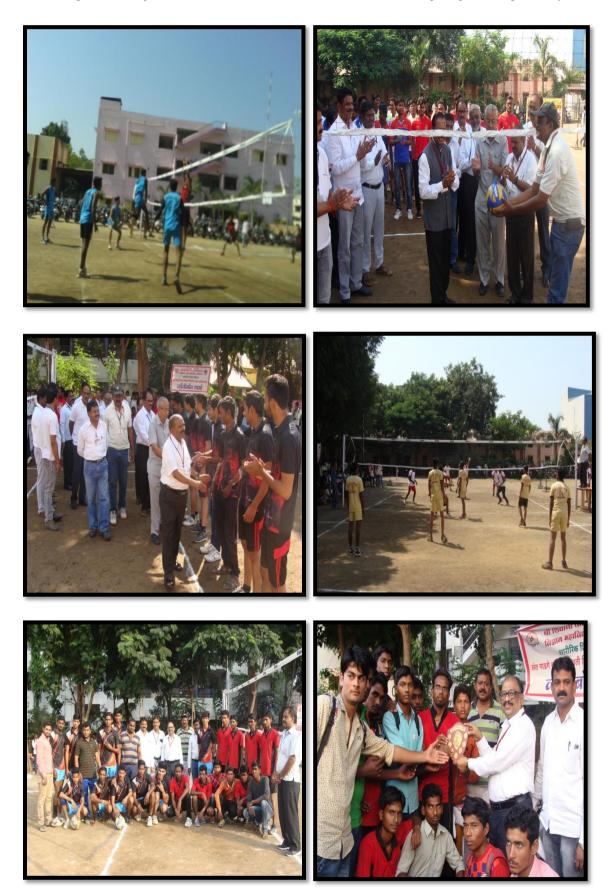

# **1. Sports Activities/Events**

Number of sports events/competitions in which students of the Institution participated year wise during last five years

| Year   | 2016-2017 | 2017-2018 | 2018-2019 | 2019-2020 | 2020-2021 |
|--------|-----------|-----------|-----------|-----------|-----------|
| Number | 32        | 32        | 35        | 30        | 29        |