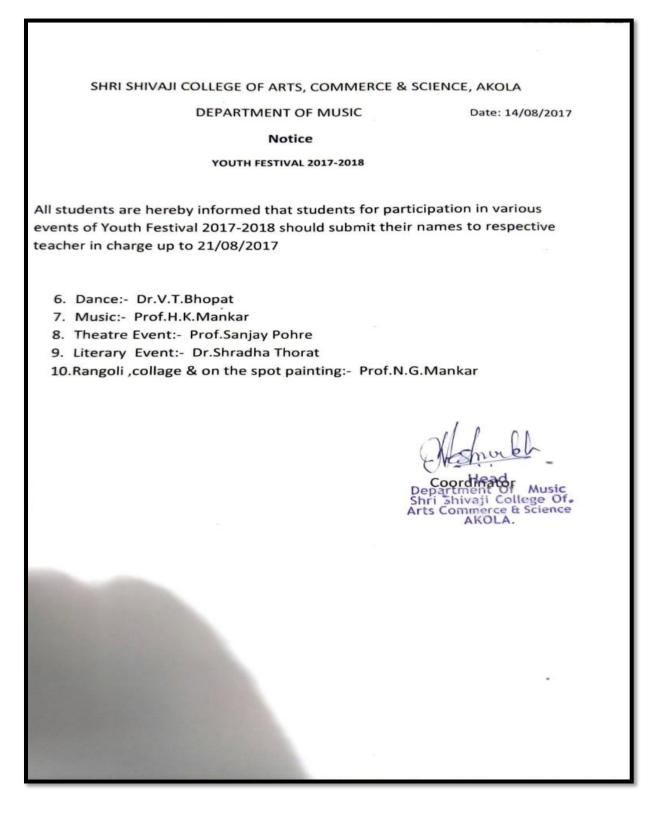

|                                                                                                              |                                                                                                                                                                                                                                                                                                 |                                                                                                                                                                            |                                                                                                       |  |  |  |

BRITISTIAL COPYS

# **Notice of Youth Festival 2017-2018**



5.3.3 Average number of sports and cultural activities in which students of the institution participated during last five years

# List of students participated in Youth Festival 2017-2018

### 23 students of the college participated in Inter Collegiate Youth Festival 2017



| 1          |                                                                                        |                  |                 |                        |                       | MU  | ISIC       | 2            |              |               |                | DA         | NCE             | LIT                  | EVE       | NTS    |              | THE  | ATRE | 3        |                      |                                  | _              | 201<br>EAR     | 7 -<br>TS        | 18      |
|------------