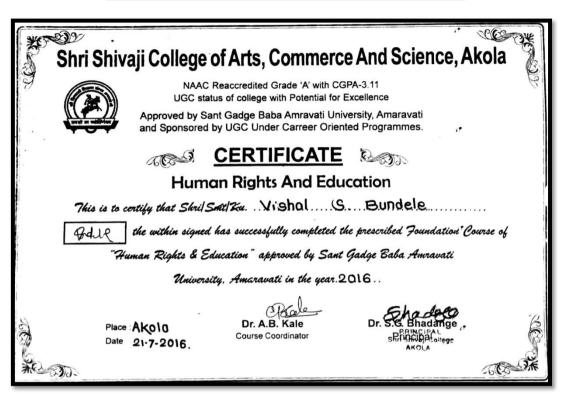

|     | Glimpses of Youth Festival                                                         |                            | 183         |
|-----|------------------------------------------------------------------------------------|----------------------------|-------------|
|     | Session 2019-2020<br>Cultural event (Youth Festiva                                 | 1)                         |             |
|     | Report                                                                             |                            | 184         |
|     | Copy of circular/brochure indicating Cultural activities                           |                            | 185-<br>186 |
|     | Schedule of Youth Festivasl 2019-2020                                              |                            | 187-<br>188 |
|     | List of students participated in Youth Festival 2019-2020                          |                            | 189-<br>190 |
|     | Certificates of Naval Kumar Jadhav                                                 |                            | 191         |
|     | Glimpses of Youth Festival                                                         |                            | 192-<br>193 |
|     | Students Participation in collegiate and Inter-collegiate<br>Session 2016-2017     | cultural Activities/Events |             |
|     | Report                                                                             |                            | 194         |
|     | List of cultural events in which students participated<br>during session 2016-2017 |                            | 195-<br>205 |
|     | Certificates of participated students during session 2016-2017                     |                            | 206         |
| 1.  | Vishal Bundele                                                                     |                            | 206         |
| 2.  | Mayur Wankhade                                                                     |                            | 206         |
| 3.  | Mayur Wankhade                                                                     |                            | 207         |
| 4.  | Akshay Raut                                                                        |                            | 207         |
| 5.  | Vishal Nandagavli                                                                  |                            | 208         |
| 6.  | Vishal Bundele                                                                     |                            | 208         |
| 7.  | Akash Aamte                                                                        |                            | 209         |
| 8.  | Vishal Nandagavli                                                                  |                            | 209         |
| 9.  | Vishal Nandagavli                                                                  |                            | 210         |
| 10. | Akash Aamte                                                                        |                            | 210         |
| 11. | Vishal Nandagavli                                                                  |                            | 210         |
| 12. | Vishal Nandagavli                                                                  |                            | 211         |
|     |                                                                                    |                            | 211         |