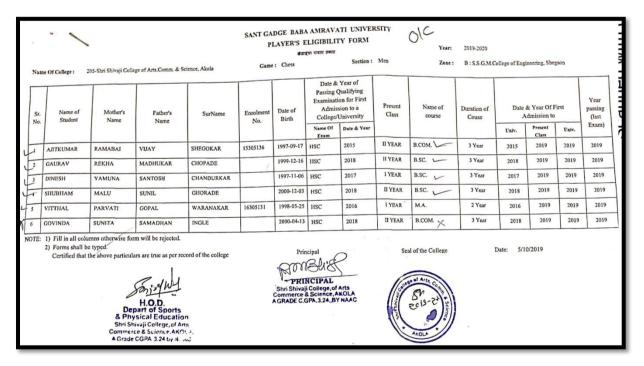

# **Contents**

| G N  |                                                                                                      | Page      |
|------|------------------------------------------------------------------------------------------------------|-----------|
| S.No | Activities/Events                                                                                    | <br>No    |
|      | Declaration Session 2016-2017                                                                        | 25        |
|      | Sport Activities/Events                                                                              |           |
|      | Sports Activities/Events Report along with photograph.                                               | <br>26-29 |
|      | List of events in which students participated                                                        | <br>30-31 |
|      | Copy of circular/brochure indicating Sports activities.                                              | <br>32-33 |
|      | Eligibility forms of students for participation in different Sports events during session 2016-2017. |           |
| 1.   | Badminton (Men)                                                                                      | <br>34    |
| 2.   | Chess (Men & Women)                                                                                  | <br>34    |
| 3.   | Badminton (Women)                                                                                    | <br>35    |
| 4.   | Kho-Kho (Men)                                                                                        | <br>35    |
| 5.   | Kho-Kho (Women)                                                                                      | <br>36    |
| 6.   | Hand ball (Women)                                                                                    | <br>36    |
| 7.   | Foot Ball (Men)                                                                                      | <br>37    |
| 8.   | Basket Ball (Men)                                                                                    | <br>37    |
| 9.   | Hand Ball (Men)                                                                                      | <br>38    |
| 10.  | Cricket (Men)                                                                                        | <br>38    |
| 11.  | Kabaddi (Men)                                                                                        | <br>39    |
| 12.  | Athletics (Men)                                                                                      | <br>39    |
| 13.  | Athletics (Women)                                                                                    | <br>40    |
| 14.  | Volley Ball (Women)                                                                                  | <br>40    |
| 15.  | Volley Ball (Men)                                                                                    | <br>41    |
| 16.  | Table Tennis (Men)                                                                                   | <br>41    |
| 17.  | Cross Country (Men)                                                                                  | <br>42    |
| 18.  | Cross Country (Women)                                                                                | <br>42    |