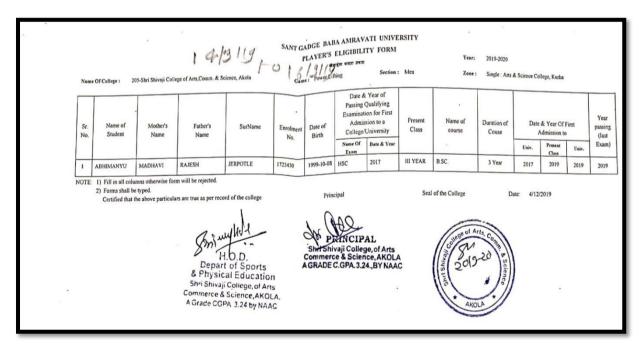

# **Contents**

| G N  |                                                                                                      | Page      |
|------|------------------------------------------------------------------------------------------------------|-----------|
| S.No | Activities/Events                                                                                    | <br>No    |
|      | Declaration Session 2016-2017                                                                        | 25        |
|      | Sport Activities/Events                                                                              |           |
|      | Sports Activities/Events Report along with photograph.                                               | <br>26-29 |
|      | List of events in which students participated                                                        | <br>30-31 |
|      | Copy of circular/brochure indicating Sports activities.                                              | <br>32-33 |
|      | Eligibility forms of students for participation in different Sports events during session 2016-2017. |           |
| 1.   | Badminton (Men)                                                                                      | <br>34    |
| 2.   | Chess (Men & Women)                                                                                  | <br>34    |
| 3.   | Badminton (Women)                                                                                    | <br>35    |
| 4.   | Kho-Kho (Men)                                                                                        | <br>35    |
| 5.   | Kho-Kho (Women)                                                                                      | <br>36    |
| 6.   | Hand ball (Women)                                                                                    | <br>36    |
| 7.   | Foot Ball (Men)                                                                                      | <br>37    |
| 8.   | Basket Ball (Men)                                                                                    | <br>37    |
| 9.   | Hand Ball (Men)                                                                                      | <br>38    |
| 10.  | Cricket (Men)                                                                                        | <br>38    |
| 11.  | Kabaddi (Men)                                                                                        | <br>39    |
| 12.  | Athletics (Men)                                                                                      | <br>39    |
| 13.  | Athletics (Women)                                                                                    | <br>40    |
| 14.  | Volley Ball (Women)                                                                                  | <br>40    |
| 15.  | Volley Ball (Men)                                                                                    | <br>41    |
| 16.  | Table Tennis (Men)                                                                                   | <br>41    |
| 17.  | Cross Country (Men)                                                                                  | <br>42    |
| 18.  | Cross Country (Women)                                                                                | <br>42    |