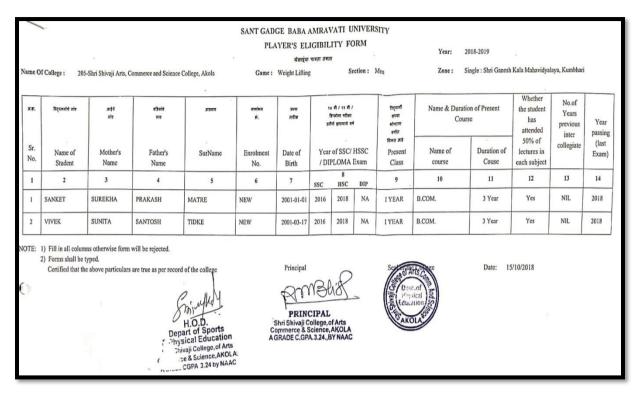

| 19. | Boxing(Women)                                                                                        | <br>43    |
|-----|------------------------------------------------------------------------------------------------------|-----------|
| 20. | Kabaddi (Men)                                                                                        | <br>43    |
| 21. | Hockey (Men)                                                                                         | <br>44    |
| 22. | Judo (Men)                                                                                           | <br>44    |
| 23. | Weight, Power Lifting, Best Physique (Men)                                                           | <br>45    |
| 24. | Boxing(Men)                                                                                          | <br>45    |
| 25. | Boxing(Women)                                                                                        | <br>46    |
| 26. | Soft Ball (Men)                                                                                      | <br>46    |
| 27. | Base Ball (Men)                                                                                      | <br>47    |
| 28. | Taekwondo(Men)                                                                                       | <br>47    |
| 29. | Taekwondo(Women)                                                                                     | <br>48    |
| 30. | Wrestling (Men)                                                                                      | <br>48    |
|     | Session 2017-2018<br>Sport Activities/Events                                                         |           |
|     | Sports Activities/Events Report along with photograph.                                               | <br>49-52 |
|     | List of events in which students participated                                                        | <br>53-55 |
|     | Copy of circular/brochure indicating Sports activities.                                              | <br>56-57 |
|     | Eligibility forms of students for participation in different Sports events during session 2017-2018. |           |
| 1.  | Chess (Men & Women)                                                                                  | <br>58    |
| 2.  | Taekwondo (Men)                                                                                      | <br>58    |
| 3.  | Taekwondo (Women)                                                                                    | <br>59    |
| 4.  | Basket Ball (Women)                                                                                  | <br>59    |
| 5.  | Basket Ball (Men)                                                                                    | <br>60    |
| 6.  | Hand Ball (Men)                                                                                      | <br>60    |
| 7.  | Volley Ball (Women)                                                                                  | <br>61    |
| 8.  | Kho-Kho(Women)                                                                                       | <br>61    |
| 9.  | Kho-Kho(Men)                                                                                         | <br>62    |
| 10. | Volley Ball (Men)                                                                                    | <br>63    |