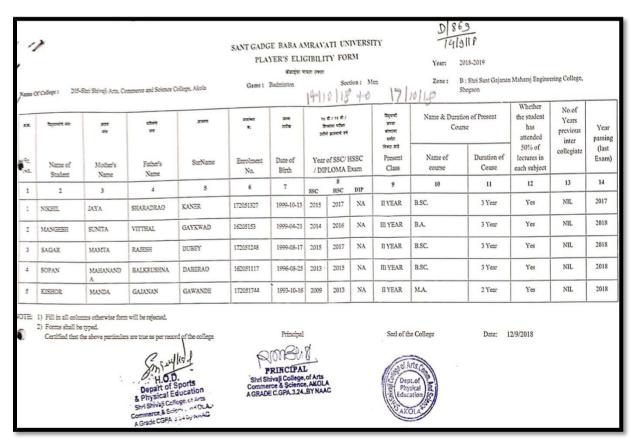

# **Contents**

| G N  |                                                                                                      | Page      |
|------|------------------------------------------------------------------------------------------------------|-----------|
| S.No | Activities/Events                                                                                    | <br>No    |
|      | Declaration Session 2016-2017                                                                        | 25        |
|      | Sport Activities/Events                                                                              |           |
|      | Sports Activities/Events Report along with photograph.                                               | <br>26-29 |
|      | List of events in which students participated                                                        | <br>30-31 |
|      | Copy of circular/brochure indicating Sports activities.                                              | <br>32-33 |
|      | Eligibility forms of students for participation in different Sports events during session 2016-2017. |           |
| 1.   | Badminton (Men)                                                                                      | <br>34    |
| 2.   | Chess (Men & Women)                                                                                  | <br>34    |
| 3.   | Badminton (Women)                                                                                    | <br>35    |
| 4.   | Kho-Kho (Men)                                                                                        | <br>35    |
| 5.   | Kho-Kho (Women)                                                                                      | <br>36    |
| 6.   | Hand ball (Women)                                                                                    | <br>36    |
| 7.   | Foot Ball (Men)                                                                                      | <br>37    |
| 8.   | Basket Ball (Men)                                                                                    | <br>37    |
| 9.   | Hand Ball (Men)                                                                                      | <br>38    |
| 10.  | Cricket (Men)                                                                                        | <br>38    |
| 11.  | Kabaddi (Men)                                                                                        | <br>39    |
| 12.  | Athletics (Men)                                                                                      | <br>39    |
| 13.  | Athletics (Women)                                                                                    | <br>40    |
| 14.  | Volley Ball (Women)                                                                                  | <br>40    |
| 15.  | Volley Ball (Men)                                                                                    | <br>41    |
| 16.  | Table Tennis (Men)                                                                                   | <br>41    |
| 17.  | Cross Country (Men)                                                                                  | <br>42    |
| 18.  | Cross Country (Women)                                                                                | <br>42    |