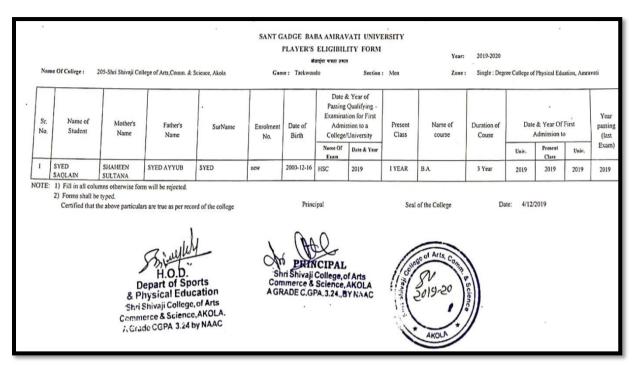

| 19. | Boxing(Women)                                                                                        | <br>43    |
|-----|------------------------------------------------------------------------------------------------------|-----------|
| 20. | Kabaddi (Men)                                                                                        | <br>43    |
| 21. | Hockey (Men)                                                                                         | <br>44    |
| 22. | Judo (Men)                                                                                           | <br>44    |
| 23. | Weight, Power Lifting, Best Physique (Men)                                                           | <br>45    |
| 24. | Boxing(Men)                                                                                          | <br>45    |
| 25. | Boxing(Women)                                                                                        | <br>46    |
| 26. | Soft Ball (Men)                                                                                      | <br>46    |
| 27. | Base Ball (Men)                                                                                      | <br>47    |
| 28. | Taekwondo(Men)                                                                                       | <br>47    |
| 29. | Taekwondo(Women)                                                                                     | <br>48    |
| 30. | Wrestling (Men)                                                                                      | <br>48    |
|     | Session 2017-2018<br>Sport Activities/Events                                                         |           |
|     | Sports Activities/Events Report along with photograph.                                               | <br>49-52 |
|     | List of events in which students participated                                                        | <br>53-55 |
|     | Copy of circular/brochure indicating Sports activities.                                              | <br>56-57 |
|     | Eligibility forms of students for participation in different Sports events during session 2017-2018. |           |
| 1.  | Chess (Men & Women)                                                                                  | <br>58    |
| 2.  | Taekwondo (Men)                                                                                      | <br>58    |
| 3.  | Taekwondo (Women)                                                                                    | <br>59    |
| 4.  | Basket Ball (Women)                                                                                  | <br>59    |
| 5.  | Basket Ball (Men)                                                                                    | <br>60    |
| 6.  | Hand Ball (Men)                                                                                      | <br>60    |
| 7.  | Volley Ball (Women)                                                                                  | <br>61    |
| 8.  | Kho-Kho(Women)                                                                                       | <br>61    |
| 9.  | Kho-Kho(Men)                                                                                         | <br>62    |
| 10. | Volley Ball (Men)                                                                                    | <br>63    |