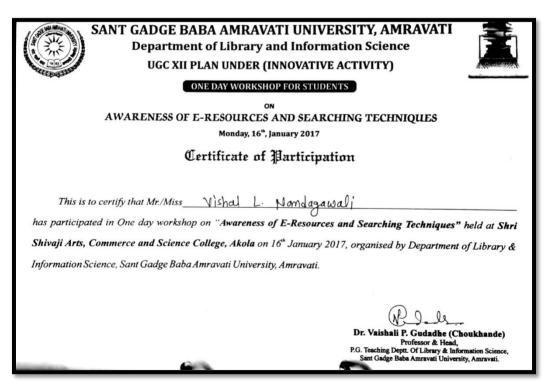

|     | Glimpses of Youth Festival                                                         |                            | 183         |
|-----|------------------------------------------------------------------------------------|----------------------------|-------------|
|     | Session 2019-2020<br>Cultural event (Youth Festiva                                 | 1)                         |             |
|     | Report                                                                             |                            | 184         |
|     | Copy of circular/brochure indicating Cultural activities                           |                            | 185-<br>186 |
|     | Schedule of Youth Festivasl 2019-2020                                              |                            | 187-<br>188 |
|     | List of students participated in Youth Festival 2019-2020                          |                            | 189-<br>190 |
|     | Certificates of Naval Kumar Jadhav                                                 |                            | 191         |
|     | Glimpses of Youth Festival                                                         |                            | 192-<br>193 |
|     | Students Participation in collegiate and Inter-collegiate<br>Session 2016-2017     | cultural Activities/Events |             |
|     | Report                                                                             |                            | 194         |
|     | List of cultural events in which students participated<br>during session 2016-2017 |                            | 195-<br>205 |
|     | Certificates of participated students during session 2016-2017                     |                            | 206         |
| 1.  | Vishal Bundele                                                                     |                            | 206         |
| 2.  | Mayur Wankhade                                                                     |                            | 206         |
| 3.  | Mayur Wankhade                                                                     |                            | 207         |
| 4.  | Akshay Raut                                                                        |                            | 207         |
| 5.  | Vishal Nandagavli                                                                  |                            | 208         |
| 6.  | Vishal Bundele                                                                     |                            | 208         |
| 7.  | Akash Aamte                                                                        |                            | 209         |
| 8.  | Vishal Nandagavli                                                                  |                            | 209         |
| 9.  | Vishal Nandagavli                                                                  |                            | 210         |
| 10. | Akash Aamte                                                                        |                            | 210         |
| 11. | Vishal Nandagavli                                                                  |                            | 210         |
| 12. | Vishal Nandagavli                                                                  |                            | 211         |
|     |                                                                                    |                            | 211         |