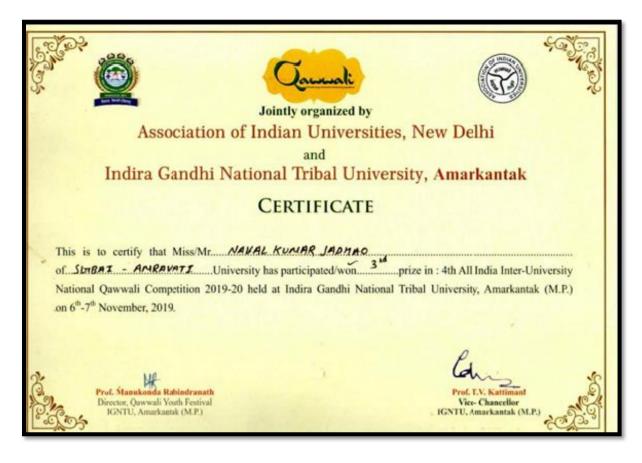

| ×                     | ×          | ×          | ×                   | ×            | ×       |   |
| 29-Sep | lember-2019                         |                     |                        |                          |                     |             |              |                                  |              |               |                | Const Line | USD IS                 | X    | ₽n        | /      | /            |      |      |         |                         |         |               |                       |            |            | Paga 4              | of 5         |         |   |

## **Certificate of Naval Kumar Jadhav**

NawalkumarJadhav representedSantGadge Baba Amravati University in the 4th All India Inter University National Qawwali Competition 2019.







### **Criterion 5-Student Support and Progression**

5.3.3 Average number of sports and cultural activities in which students of the institution participated during last five years



Our College Student Nawal Jadhav performed Light Vocal In Inter Collegiate Youth Festival.



### Students participation in collegiate and Inter-collegiate cultural Activities/Events Session 2016-2017 Report

Every year, many students of our college participated in various cultural events and also got medals and certificates for their excellent performance. Many students of our college participated in the inter-collegiate cultural competitions organized by Sant Gadge Baba Amravati University, Amravati and achieved success through their excellence. Along with university participation, many students also