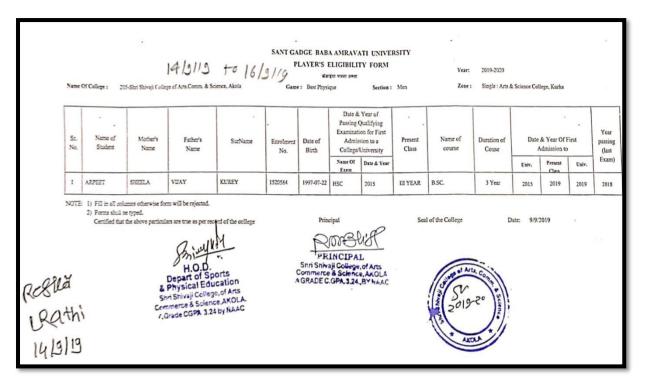

# **Contents**

| G N  |                                                                                                      | Page      |
|------|------------------------------------------------------------------------------------------------------|-----------|
| S.No | Activities/Events                                                                                    | <br>No    |
|      | Declaration Session 2016-2017                                                                        | 25        |
|      | Sport Activities/Events                                                                              |           |
|      | Sports Activities/Events Report along with photograph.                                               | <br>26-29 |
|      | List of events in which students participated                                                        | <br>30-31 |
|      | Copy of circular/brochure indicating Sports activities.                                              | <br>32-33 |
|      | Eligibility forms of students for participation in different Sports events during session 2016-2017. |           |
| 1.   | Badminton (Men)                                                                                      | <br>34    |
| 2.   | Chess (Men & Women)                                                                                  | <br>34    |
| 3.   | Badminton (Women)                                                                                    | <br>35    |
| 4.   | Kho-Kho (Men)                                                                                        | <br>35    |
| 5.   | Kho-Kho (Women)                                                                                      | <br>36    |
| 6.   | Hand ball (Women)                                                                                    | <br>36    |
| 7.   | Foot Ball (Men)                                                                                      | <br>37    |
| 8.   | Basket Ball (Men)                                                                                    | <br>37    |
| 9.   | Hand Ball (Men)                                                                                      | <br>38    |
| 10.  | Cricket (Men)                                                                                        | <br>38    |
| 11.  | Kabaddi (Men)                                                                                        | <br>39    |
| 12.  | Athletics (Men)                                                                                      | <br>39    |
| 13.  | Athletics (Women)                                                                                    | <br>40    |
| 14.  | Volley Ball (Women)                                                                                  | <br>40    |
| 15.  | Volley Ball (Men)                                                                                    | <br>41    |
| 16.  | Table Tennis (Men)                                                                                   | <br>41    |
| 17.  | Cross Country (Men)                                                                                  | <br>42    |
| 18.  | Cross Country (Women)                                                                                | <br>42    |