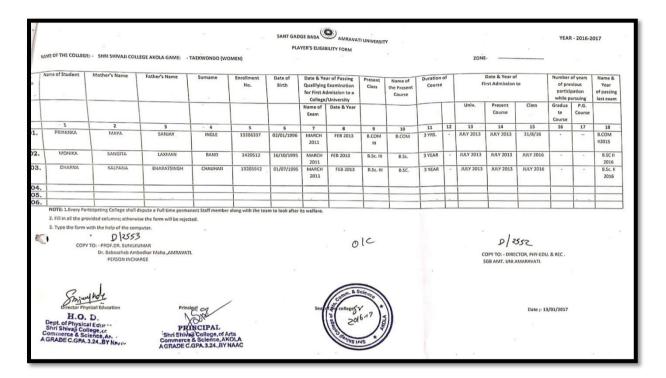

| 19. | Boxing(Women)                                                                                        | <br>43    |
|-----|------------------------------------------------------------------------------------------------------|-----------|
| 20. | Kabaddi (Men)                                                                                        | <br>43    |
| 21. | Hockey (Men)                                                                                         | <br>44    |
| 22. | Judo (Men)                                                                                           | <br>44    |
| 23. | Weight, Power Lifting, Best Physique (Men)                                                           | <br>45    |
| 24. | Boxing(Men)                                                                                          | <br>45    |
| 25. | Boxing(Women)                                                                                        | <br>46    |
| 26. | Soft Ball (Men)                                                                                      | <br>46    |
| 27. | Base Ball (Men)                                                                                      | <br>47    |
| 28. | Taekwondo(Men)                                                                                       | <br>47    |
| 29. | Taekwondo(Women)                                                                                     | <br>48    |
| 30. | Wrestling (Men)                                                                                      | <br>48    |
|     | Session 2017-2018<br>Sport Activities/Events                                                         |           |
|     | Sports Activities/Events Report along with photograph.                                               | <br>49-52 |
|     | List of events in which students participated                                                        | <br>53-55 |
|     | Copy of circular/brochure indicating Sports activities.                                              | <br>56-57 |
|     | Eligibility forms of students for participation in different Sports events during session 2017-2018. |           |
| 1.  | Chess (Men & Women)                                                                                  | <br>58    |
| 2.  | Taekwondo (Men)                                                                                      | <br>58    |
| 3.  | Taekwondo (Women)                                                                                    | <br>59    |
| 4.  | Basket Ball (Women)                                                                                  | <br>59    |
| 5.  | Basket Ball (Men)                                                                                    | <br>60    |
| 6.  | Hand Ball (Men)                                                                                      | <br>60    |
| 7.  | Volley Ball (Women)                                                                                  | <br>61    |
| 8.  | Kho-Kho(Women)                                                                                       | <br>61    |
| 9.  | Kho-Kho(Men)                                                                                         | <br>62    |
| 10. | Volley Ball (Men)                                                                                    | <br>63    |