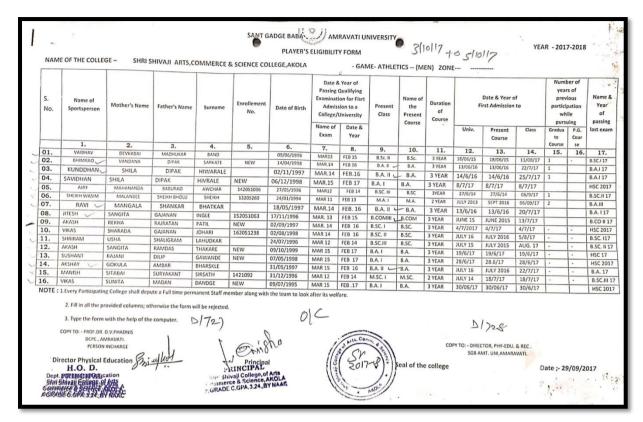

| 19. | Boxing(Women)                                                                                        | <br>43    |
|-----|------------------------------------------------------------------------------------------------------|-----------|
| 20. | Kabaddi (Men)                                                                                        | <br>43    |
| 21. | Hockey (Men)                                                                                         | <br>44    |
| 22. | Judo (Men)                                                                                           | <br>44    |
| 23. | Weight, Power Lifting, Best Physique (Men)                                                           | <br>45    |
| 24. | Boxing(Men)                                                                                          | <br>45    |
| 25. | Boxing(Women)                                                                                        | <br>46    |
| 26. | Soft Ball (Men)                                                                                      | <br>46    |
| 27. | Base Ball (Men)                                                                                      | <br>47    |
| 28. | Taekwondo(Men)                                                                                       | <br>47    |
| 29. | Taekwondo(Women)                                                                                     | <br>48    |
| 30. | Wrestling (Men)                                                                                      | <br>48    |
|     | Session 2017-2018<br>Sport Activities/Events                                                         |           |
|     | Sports Activities/Events Report along with photograph.                                               | <br>49-52 |
|     | List of events in which students participated                                                        | <br>53-55 |
|     | Copy of circular/brochure indicating Sports activities.                                              | <br>56-57 |
|     | Eligibility forms of students for participation in different Sports events during session 2017-2018. |           |
| 1.  | Chess (Men & Women)                                                                                  | <br>58    |
| 2.  | Taekwondo (Men)                                                                                      | <br>58    |
| 3.  | Taekwondo (Women)                                                                                    | <br>59    |
| 4.  | Basket Ball (Women)                                                                                  | <br>59    |
| 5.  | Basket Ball (Men)                                                                                    | <br>60    |
| 6.  | Hand Ball (Men)                                                                                      | <br>60    |
| 7.  | Volley Ball (Women)                                                                                  | <br>61    |
| 8.  | Kho-Kho(Women)                                                                                       | <br>61    |
| 9.  | Kho-Kho(Men)                                                                                         | <br>62    |
| 10. | Volley Ball (Men)                                                                                    | <br>63    |