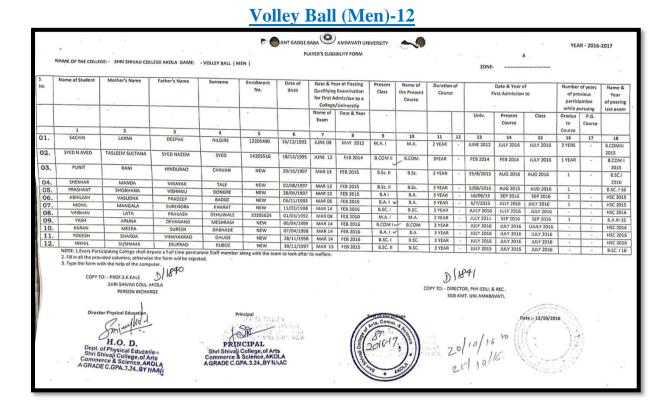

# **Contents**

| G N  |                                                                                                      | Page      |
|------|------------------------------------------------------------------------------------------------------|-----------|
| S.No | Activities/Events                                                                                    | <br>No    |
|      | Declaration Session 2016-2017                                                                        | 25        |
|      | Sport Activities/Events                                                                              |           |
|      | Sports Activities/Events Report along with photograph.                                               | <br>26-29 |
|      | List of events in which students participated                                                        | <br>30-31 |
|      | Copy of circular/brochure indicating Sports activities.                                              | <br>32-33 |
|      | Eligibility forms of students for participation in different Sports events during session 2016-2017. |           |
| 1.   | Badminton (Men)                                                                                      | <br>34    |
| 2.   | Chess (Men & Women)                                                                                  | <br>34    |
| 3.   | Badminton (Women)                                                                                    | <br>35    |
| 4.   | Kho-Kho (Men)                                                                                        | <br>35    |
| 5.   | Kho-Kho (Women)                                                                                      | <br>36    |
| 6.   | Hand ball (Women)                                                                                    | <br>36    |
| 7.   | Foot Ball (Men)                                                                                      | <br>37    |
| 8.   | Basket Ball (Men)                                                                                    | <br>37    |
| 9.   | Hand Ball (Men)                                                                                      | <br>38    |
| 10.  | Cricket (Men)                                                                                        | <br>38    |
| 11.  | Kabaddi (Men)                                                                                        | <br>39    |
| 12.  | Athletics (Men)                                                                                      | <br>39    |
| 13.  | Athletics (Women)                                                                                    | <br>40    |
| 14.  | Volley Ball (Women)                                                                                  | <br>40    |
| 15.  | Volley Ball (Men)                                                                                    | <br>41    |
| 16.  | Table Tennis (Men)                                                                                   | <br>41    |
| 17.  | Cross Country (Men)                                                                                  | <br>42    |
| 18.  | Cross Country (Women)                                                                                | <br>42    |