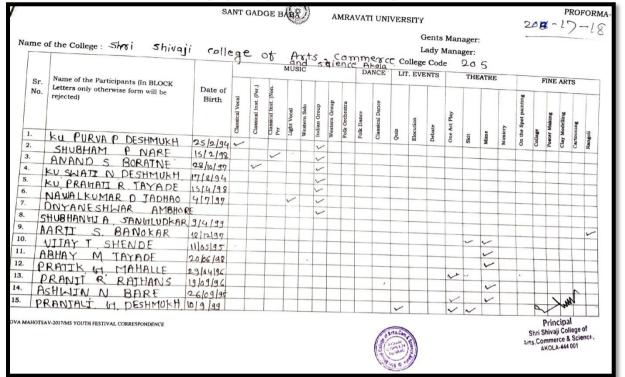

| 19. | Boxing(Women)                                                                                        | <br>43    |
|-----|------------------------------------------------------------------------------------------------------|-----------|
| 20. | Kabaddi (Men)                                                                                        | <br>43    |
| 21. | Hockey (Men)                                                                                         | <br>44    |
| 22. | Judo (Men)                                                                                           | <br>44    |
| 23. | Weight, Power Lifting, Best Physique (Men)                                                           | <br>45    |
| 24. | Boxing(Men)                                                                                          | <br>45    |
| 25. | Boxing(Women)                                                                                        | <br>46    |
| 26. | Soft Ball (Men)                                                                                      | <br>46    |
| 27. | Base Ball (Men)                                                                                      | <br>47    |
| 28. | Taekwondo(Men)                                                                                       | <br>47    |
| 29. | Taekwondo(Women)                                                                                     | <br>48    |
| 30. | Wrestling (Men)                                                                                      | <br>48    |
|     | Session 2017-2018<br>Sport Activities/Events                                                         |           |
|     | Sports Activities/Events Report along with photograph.                                               | <br>49-52 |
|     | List of events in which students participated                                                        | <br>53-55 |
|     | Copy of circular/brochure indicating Sports activities.                                              | <br>56-57 |
|     | Eligibility forms of students for participation in different Sports events during session 2017-2018. |           |
| 1.  | Chess (Men & Women)                                                                                  | <br>58    |
| 2.  | Taekwondo (Men)                                                                                      | <br>58    |
| 3.  | Taekwondo (Women)                                                                                    | <br>59    |
| 4.  | Basket Ball (Women)                                                                                  | <br>59    |
| 5.  | Basket Ball (Men)                                                                                    | <br>60    |
| 6.  | Hand Ball (Men)                                                                                      | <br>60    |
| 7.  | Volley Ball (Women)                                                                                  | <br>61    |
| 8.  | Kho-Kho(Women)                                                                                       | <br>61    |
| 9.  | Kho-Kho(Men)                                                                                         | <br>62    |
| 10. | Volley Ball (Men)                                                                                    | <br>63    |