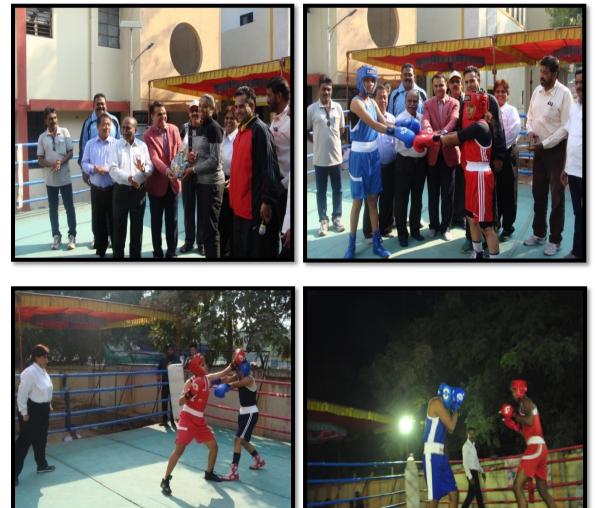

| 19. | Boxing(Women)                                                                                        | <br>43    |
|-----|------------------------------------------------------------------------------------------------------|-----------|
| 20. | Kabaddi (Men)                                                                                        | <br>43    |
| 21. | Hockey (Men)                                                                                         | <br>44    |
| 22. | Judo (Men)                                                                                           | <br>44    |
| 23. | Weight, Power Lifting, Best Physique (Men)                                                           | <br>45    |
| 24. | Boxing(Men)                                                                                          | <br>45    |
| 25. | Boxing(Women)                                                                                        | <br>46    |
| 26. | Soft Ball (Men)                                                                                      | <br>46    |
| 27. | Base Ball (Men)                                                                                      | <br>47    |
| 28. | Taekwondo(Men)                                                                                       | <br>47    |
| 29. | Taekwondo(Women)                                                                                     | <br>48    |
| 30. | Wrestling (Men)                                                                                      | <br>48    |
|     | Session 2017-2018<br>Sport Activities/Events                                                         |           |
|     | Sports Activities/Events Report along with photograph.                                               | <br>49-52 |
|     | List of events in which students participated                                                        | <br>53-55 |
|     | Copy of circular/brochure indicating Sports activities.                                              | <br>56-57 |
|     | Eligibility forms of students for participation in different Sports events during session 2017-2018. |           |
| 1.  | Chess (Men & Women)                                                                                  | <br>58    |
| 2.  | Taekwondo (Men)                                                                                      | <br>58    |
| 3.  | Taekwondo (Women)                                                                                    | <br>59    |
| 4.  | Basket Ball (Women)                                                                                  | <br>59    |
| 5.  | Basket Ball (Men)                                                                                    | <br>60    |
| 6.  | Hand Ball (Men)                                                                                      | <br>60    |
| 7.  | Volley Ball (Women)                                                                                  | <br>61    |
| 8.  | Kho-Kho(Women)                                                                                       | <br>61    |
| 9.  | Kho-Kho(Men)                                                                                         | <br>62    |
| 10. | Volley Ball (Men)                                                                                    | <br>63    |

| 11. | Judo (Men)                                                                                           | <br>63    |
|-----|------------------------------------------------------------------------------------------------------|-----------|
| 12. | Athletics (Men)                                                                                      | <br>64    |
| 13. | Athletics (Women)                                                                                    | <br>64    |
| 14. | Kho-Kho (Men)                                                                                        | <br>65    |
| 15. | Weight, Power Lifting, Best Physique (Men)                                                           | <br>65    |
| 16. | Kho-Kho (Women)                                                                                      | <br>66    |
| 17. | Hand Ball (Women)                                                                                    | <br>66    |
| 18. | Kabaddi (Men)                                                                                        | <br>67    |
| 19. | Cross Country (Men)                                                                                  | <br>67    |
| 20. | Cross Country (Women)                                                                                | <br>68    |
| 21. | Boxing (Men)                                                                                         | <br>68    |
| 22. | Boxing (Men)                                                                                         | <br>69    |
| 23. | Boxing (Women)                                                                                       | <br>69    |
| 24. | Wrestling (Men)                                                                                      | <br>70    |
| 25. | Cricket (Men)                                                                                        | <br>70    |
| 26. | Badminton (Women)                                                                                    | <br>71    |
| 27. | Kho-Kho(Women)                                                                                       | <br>71    |
| 28. | Kabaddi(Men)                                                                                         | <br>72    |
| 29. | Foot Ball (Men)                                                                                      | <br>72    |
| 30. | Table Tennis (Men)                                                                                   | <br>73    |
| 31. | Kho-Kho(Men)                                                                                         | <br>73    |
| 32. | Kabaddi (Women)                                                                                      | <br>74    |
|     | Session 2018-2019<br>Sport Activities/Events                                                         |           |
|     | Sports Activities/Events Report along with photograph.                                               | <br>75-77 |
|     | List of events in which students participated                                                        | <br>78-79 |
|     | Copy of circular/brochure indicating Sports activities.                                              | <br>80-81 |
|     | Eligibility forms of students for participation in different Sports events during session 2018-2019. |           |
|     |                                                                                                      |           |