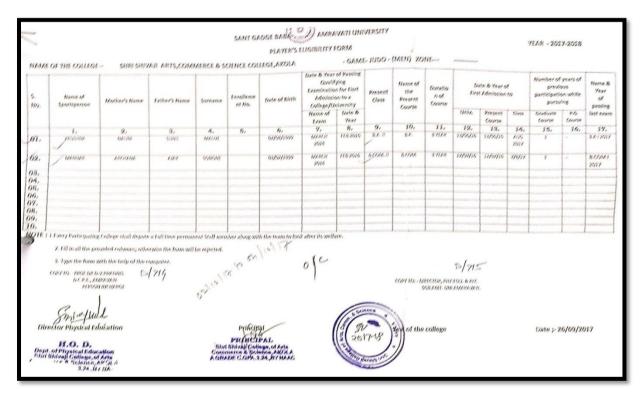

| 19. | Boxing(Women)                                                                                        | <br>43    |
|-----|------------------------------------------------------------------------------------------------------|-----------|
| 20. | Kabaddi (Men)                                                                                        | <br>43    |
| 21. | Hockey (Men)                                                                                         | <br>44    |
| 22. | Judo (Men)                                                                                           | <br>44    |
| 23. | Weight, Power Lifting, Best Physique (Men)                                                           | <br>45    |
| 24. | Boxing(Men)                                                                                          | <br>45    |
| 25. | Boxing(Women)                                                                                        | <br>46    |
| 26. | Soft Ball (Men)                                                                                      | <br>46    |
| 27. | Base Ball (Men)                                                                                      | <br>47    |
| 28. | Taekwondo(Men)                                                                                       | <br>47    |
| 29. | Taekwondo(Women)                                                                                     | <br>48    |
| 30. | Wrestling (Men)                                                                                      | <br>48    |
|     | Session 2017-2018<br>Sport Activities/Events                                                         |           |
|     | Sports Activities/Events Report along with photograph.                                               | <br>49-52 |
|     | List of events in which students participated                                                        | <br>53-55 |
|     | Copy of circular/brochure indicating Sports activities.                                              | <br>56-57 |
|     | Eligibility forms of students for participation in different Sports events during session 2017-2018. |           |
| 1.  | Chess (Men & Women)                                                                                  | <br>58    |
| 2.  | Taekwondo (Men)                                                                                      | <br>58    |
| 3.  | Taekwondo (Women)                                                                                    | <br>59    |
| 4.  | Basket Ball (Women)                                                                                  | <br>59    |
| 5.  | Basket Ball (Men)                                                                                    | <br>60    |
| 6.  | Hand Ball (Men)                                                                                      | <br>60    |
| 7.  | Volley Ball (Women)                                                                                  | <br>61    |
| 8.  | Kho-Kho(Women)                                                                                       | <br>61    |
| 9.  | Kho-Kho(Men)                                                                                         | <br>62    |
| 10. | Volley Ball (Men)                                                                                    | <br>63    |