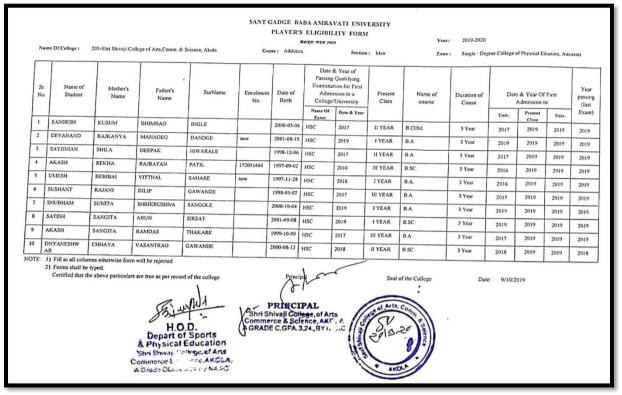

# **Contents**

| G N  |                                                                                                      | Page      |
|------|------------------------------------------------------------------------------------------------------|-----------|
| S.No | Activities/Events                                                                                    | <br>No    |
|      | Declaration Session 2016-2017                                                                        | 25        |
|      | Sport Activities/Events                                                                              |           |
|      | Sports Activities/Events Report along with photograph.                                               | <br>26-29 |
|      | List of events in which students participated                                                        | <br>30-31 |
|      | Copy of circular/brochure indicating Sports activities.                                              | <br>32-33 |
|      | Eligibility forms of students for participation in different Sports events during session 2016-2017. |           |
| 1.   | Badminton (Men)                                                                                      | <br>34    |
| 2.   | Chess (Men & Women)                                                                                  | <br>34    |
| 3.   | Badminton (Women)                                                                                    | <br>35    |
| 4.   | Kho-Kho (Men)                                                                                        | <br>35    |
| 5.   | Kho-Kho (Women)                                                                                      | <br>36    |
| 6.   | Hand ball (Women)                                                                                    | <br>36    |
| 7.   | Foot Ball (Men)                                                                                      | <br>37    |
| 8.   | Basket Ball (Men)                                                                                    | <br>37    |
| 9.   | Hand Ball (Men)                                                                                      | <br>38    |
| 10.  | Cricket (Men)                                                                                        | <br>38    |
| 11.  | Kabaddi (Men)                                                                                        | <br>39    |
| 12.  | Athletics (Men)                                                                                      | <br>39    |
| 13.  | Athletics (Women)                                                                                    | <br>40    |
| 14.  | Volley Ball (Women)                                                                                  | <br>40    |
| 15.  | Volley Ball (Men)                                                                                    | <br>41    |
| 16.  | Table Tennis (Men)                                                                                   | <br>41    |
| 17.  | Cross Country (Men)                                                                                  | <br>42    |
| 18.  | Cross Country (Women)                                                                                | <br>42    |