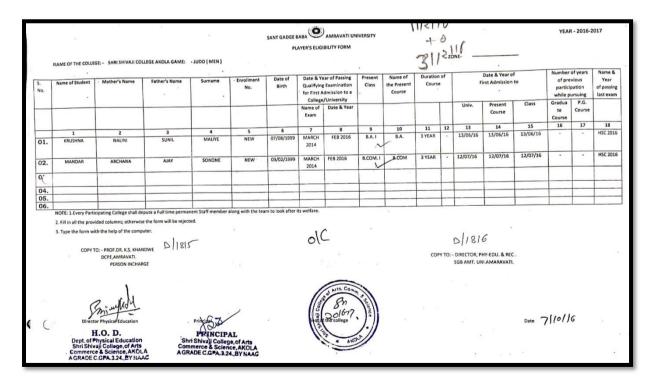

# **Contents**

| G N  |                                                                                                      | Page      |
|------|------------------------------------------------------------------------------------------------------|-----------|
| S.No | Activities/Events                                                                                    | <br>No    |
|      | Declaration Session 2016-2017                                                                        | 25        |
|      | Sport Activities/Events                                                                              |           |
|      | Sports Activities/Events Report along with photograph.                                               | <br>26-29 |
|      | List of events in which students participated                                                        | <br>30-31 |
|      | Copy of circular/brochure indicating Sports activities.                                              | <br>32-33 |
|      | Eligibility forms of students for participation in different Sports events during session 2016-2017. |           |
| 1.   | Badminton (Men)                                                                                      | <br>34    |
| 2.   | Chess (Men & Women)                                                                                  | <br>34    |
| 3.   | Badminton (Women)                                                                                    | <br>35    |
| 4.   | Kho-Kho (Men)                                                                                        | <br>35    |
| 5.   | Kho-Kho (Women)                                                                                      | <br>36    |
| 6.   | Hand ball (Women)                                                                                    | <br>36    |
| 7.   | Foot Ball (Men)                                                                                      | <br>37    |
| 8.   | Basket Ball (Men)                                                                                    | <br>37    |
| 9.   | Hand Ball (Men)                                                                                      | <br>38    |
| 10.  | Cricket (Men)                                                                                        | <br>38    |
| 11.  | Kabaddi (Men)                                                                                        | <br>39    |
| 12.  | Athletics (Men)                                                                                      | <br>39    |
| 13.  | Athletics (Women)                                                                                    | <br>40    |
| 14.  | Volley Ball (Women)                                                                                  | <br>40    |
| 15.  | Volley Ball (Men)                                                                                    | <br>41    |
| 16.  | Table Tennis (Men)                                                                                   | <br>41    |
| 17.  | Cross Country (Men)                                                                                  | <br>42    |
| 18.  | Cross Country (Women)                                                                                | <br>42    |