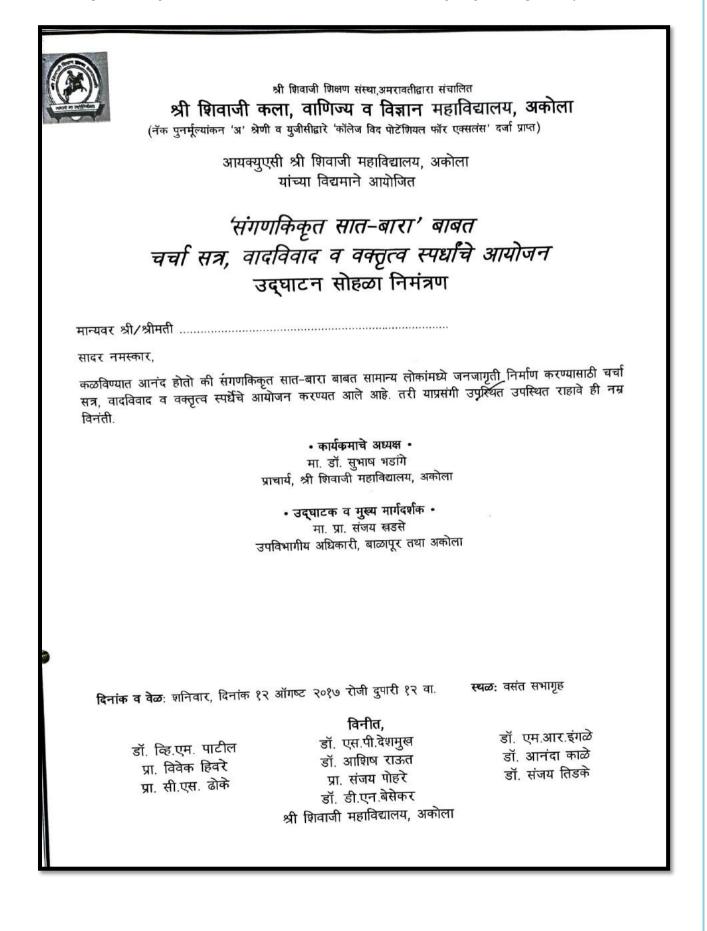

लेले आहे आणि दिनांक एकुण 353793 सातबारे 15/8/2017 पासुन अकोला जिल्हयामध्ये पुर्णपणे संगणिकृत 7/12 वितरीत होणार आहे . या अनुषंगाने सर्व सामान्य जनता ,शेतकरी व त्यांचे पाल्य यांच्या मध्ये जनजागृती निर्माण होणे गरजेचे आहे व नविन पिढीतील विदयार्थी वर्ग यांना सुध्दा संगणिकृत 7/12 बाबत माहीती असावी करीता आपण आपले महाविदयालयामध्ये संगणिकृत 7/12 चे फायदे या विषयावर आयोजित करून त्यामाध्यमातन चर्चासत्र/वादविवाद स्पर्धा/वक्तृत्व स्पर्धा तसेच इतर कार्यक्रम जनजागृती करावी असे आवाहन यादारे करण्यात येत आहे . उपरोक्त बाबेत उत्कृष्ठ काम /प्रचार/प्रसार घडवुन आणणा-या महाविदयालयाच्या प्राचार्य, प्रोध्यापक यांचा गौरव जिल्हा प्रशासनादारे प्रशस्तीपत्र देवुन करण्यात येईल . उपरोक्त संदर्भात आपण केलेल्या कार्यवाहीबाबतचा अहवाल फोटो / व्हिडीओ सह या कार्यालयाल HIGT ARTIAL. HIGT ARTIAL. HIGT ARTICLE ARTI सादर करावा .



कार्यकम सूची

|                   | शनिवार दि. १२ ऑगष्ट २०१७                         |
|-------------------|--------------------------------------------------|
| सकाळी १० वाजता    | वक्तृत्व स्पर्धा (वाणिज्य विद्याशाखा)            |
|                   | पारितोषिके: (प्रथम रू. ५०१/-, द्वितीय रू. ३०१/-, |
|                   | तृतीय रू. २०१/-)                                 |
| सकाळी ११.०० वाजता | वादविवाद स्पर्धा                                 |
|                   | पारितोषिके: (प्रथम रू. ५०१/-, द्वितीय रू. ३०१/-, |
|                   | तृतीय रू. २०१/-)                                 |
| दुपारी १२ वाजता   | चर्चा सत्राचे उद्घाटन                            |
|                   |                                                  |
|                   |