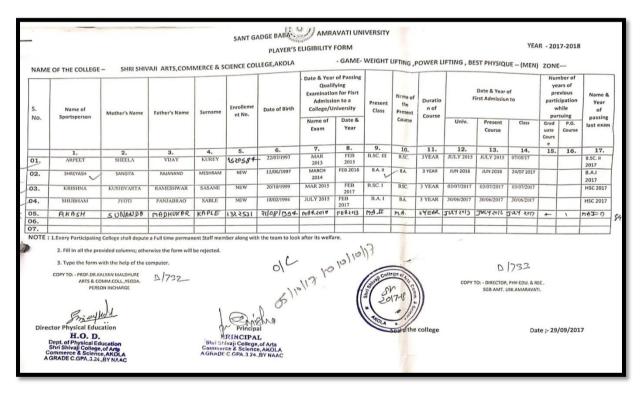

| 19. | Boxing(Women)                                                                                        | <br>43    |
|-----|------------------------------------------------------------------------------------------------------|-----------|
| 20. | Kabaddi (Men)                                                                                        | <br>43    |
| 21. | Hockey (Men)                                                                                         | <br>44    |
| 22. | Judo (Men)                                                                                           | <br>44    |
| 23. | Weight, Power Lifting, Best Physique (Men)                                                           | <br>45    |
| 24. | Boxing(Men)                                                                                          | <br>45    |
| 25. | Boxing(Women)                                                                                        | <br>46    |
| 26. | Soft Ball (Men)                                                                                      | <br>46    |
| 27. | Base Ball (Men)                                                                                      | <br>47    |
| 28. | Taekwondo(Men)                                                                                       | <br>47    |
| 29. | Taekwondo(Women)                                                                                     | <br>48    |
| 30. | Wrestling (Men)                                                                                      | <br>48    |
|     | Session 2017-2018<br>Sport Activities/Events                                                         |           |
|     | Sports Activities/Events Report along with photograph.                                               | <br>49-52 |
|     | List of events in which students participated                                                        | <br>53-55 |
|     | Copy of circular/brochure indicating Sports activities.                                              | <br>56-57 |
|     | Eligibility forms of students for participation in different Sports events during session 2017-2018. |           |
| 1.  | Chess (Men & Women)                                                                                  | <br>58    |
| 2.  | Taekwondo (Men)                                                                                      | <br>58    |
| 3.  | Taekwondo (Women)                                                                                    | <br>59    |
| 4.  | Basket Ball (Women)                                                                                  | <br>59    |
| 5.  | Basket Ball (Men)                                                                                    | <br>60    |
| 6.  | Hand Ball (Men)                                                                                      | <br>60    |
| 7.  | Volley Ball (Women)                                                                                  | <br>61    |
| 8.  | Kho-Kho(Women)                                                                                       | <br>61    |
| 9.  | Kho-Kho(Men)                                                                                         | <br>62    |
| 10. | Volley Ball (Men)                                                                                    | <br>63    |