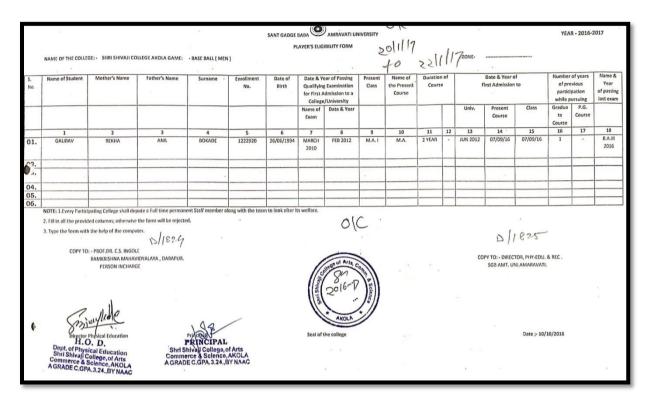

| 19. | Boxing(Women)                                                                                        | <br>43    |
|-----|------------------------------------------------------------------------------------------------------|-----------|
| 20. | Kabaddi (Men)                                                                                        | <br>43    |
| 21. | Hockey (Men)                                                                                         | <br>44    |
| 22. | Judo (Men)                                                                                           | <br>44    |
| 23. | Weight, Power Lifting, Best Physique (Men)                                                           | <br>45    |
| 24. | Boxing(Men)                                                                                          | <br>45    |
| 25. | Boxing(Women)                                                                                        | <br>46    |
| 26. | Soft Ball (Men)                                                                                      | <br>46    |
| 27. | Base Ball (Men)                                                                                      | <br>47    |
| 28. | Taekwondo(Men)                                                                                       | <br>47    |
| 29. | Taekwondo(Women)                                                                                     | <br>48    |
| 30. | Wrestling (Men)                                                                                      | <br>48    |
|     | Session 2017-2018<br>Sport Activities/Events                                                         |           |
|     | Sports Activities/Events Report along with photograph.                                               | <br>49-52 |
|     | List of events in which students participated                                                        | <br>53-55 |
|     | Copy of circular/brochure indicating Sports activities.                                              | <br>56-57 |
|     | Eligibility forms of students for participation in different Sports events during session 2017-2018. |           |
| 1.  | Chess (Men & Women)                                                                                  | <br>58    |
| 2.  | Taekwondo (Men)                                                                                      | <br>58    |
| 3.  | Taekwondo (Women)                                                                                    | <br>59    |
| 4.  | Basket Ball (Women)                                                                                  | <br>59    |
| 5.  | Basket Ball (Men)                                                                                    | <br>60    |
| 6.  | Hand Ball (Men)                                                                                      | <br>60    |
| 7.  | Volley Ball (Women)                                                                                  | <br>61    |
| 8.  | Kho-Kho(Women)                                                                                       | <br>61    |
| 9.  | Kho-Kho(Men)                                                                                         | <br>62    |
| 10. | Volley Ball (Men)                                                                                    | <br>63    |