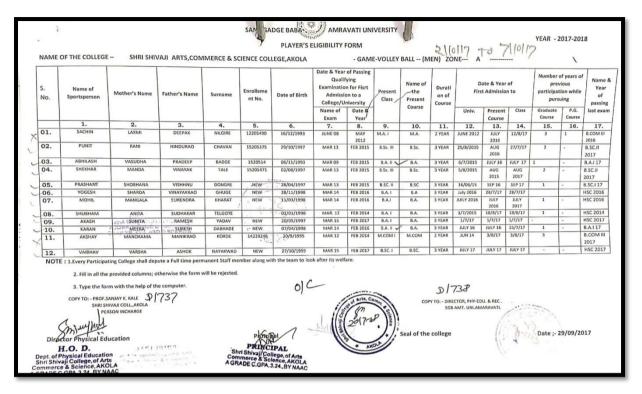

| 19. | Boxing(Women)                                                                                        | <br>43    |
|-----|------------------------------------------------------------------------------------------------------|-----------|
| 20. | Kabaddi (Men)                                                                                        | <br>43    |
| 21. | Hockey (Men)                                                                                         | <br>44    |
| 22. | Judo (Men)                                                                                           | <br>44    |
| 23. | Weight, Power Lifting, Best Physique (Men)                                                           | <br>45    |
| 24. | Boxing(Men)                                                                                          | <br>45    |
| 25. | Boxing(Women)                                                                                        | <br>46    |
| 26. | Soft Ball (Men)                                                                                      | <br>46    |
| 27. | Base Ball (Men)                                                                                      | <br>47    |
| 28. | Taekwondo(Men)                                                                                       | <br>47    |
| 29. | Taekwondo(Women)                                                                                     | <br>48    |
| 30. | Wrestling (Men)                                                                                      | <br>48    |
|     | Session 2017-2018<br>Sport Activities/Events                                                         |           |
|     | Sports Activities/Events Report along with photograph.                                               | <br>49-52 |
|     | List of events in which students participated                                                        | <br>53-55 |
|     | Copy of circular/brochure indicating Sports activities.                                              | <br>56-57 |
|     | Eligibility forms of students for participation in different Sports events during session 2017-2018. |           |
| 1.  | Chess (Men & Women)                                                                                  | <br>58    |
| 2.  | Taekwondo (Men)                                                                                      | <br>58    |
| 3.  | Taekwondo (Women)                                                                                    | <br>59    |
| 4.  | Basket Ball (Women)                                                                                  | <br>59    |
| 5.  | Basket Ball (Men)                                                                                    | <br>60    |
| 6.  | Hand Ball (Men)                                                                                      | <br>60    |
| 7.  | Volley Ball (Women)                                                                                  | <br>61    |
| 8.  | Kho-Kho(Women)                                                                                       | <br>61    |
| 9.  | Kho-Kho(Men)                                                                                         | <br>62    |
| 10. | Volley Ball (Men)                                                                                    | <br>63    |