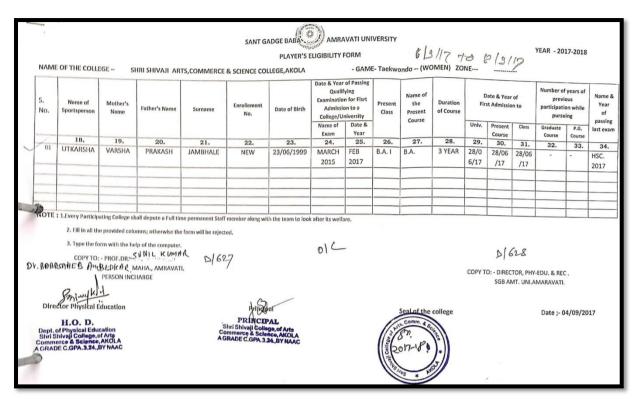

# **Contents**

| G N  |                                                                                                      | Page      |
|------|------------------------------------------------------------------------------------------------------|-----------|
| S.No | Activities/Events                                                                                    | <br>No    |
|      | Declaration Session 2016-2017                                                                        | 25        |
|      | Sport Activities/Events                                                                              |           |
|      | Sports Activities/Events Report along with photograph.                                               | <br>26-29 |
|      | List of events in which students participated                                                        | <br>30-31 |
|      | Copy of circular/brochure indicating Sports activities.                                              | <br>32-33 |
|      | Eligibility forms of students for participation in different Sports events during session 2016-2017. |           |
| 1.   | Badminton (Men)                                                                                      | <br>34    |
| 2.   | Chess (Men & Women)                                                                                  | <br>34    |
| 3.   | Badminton (Women)                                                                                    | <br>35    |
| 4.   | Kho-Kho (Men)                                                                                        | <br>35    |
| 5.   | Kho-Kho (Women)                                                                                      | <br>36    |
| 6.   | Hand ball (Women)                                                                                    | <br>36    |
| 7.   | Foot Ball (Men)                                                                                      | <br>37    |
| 8.   | Basket Ball (Men)                                                                                    | <br>37    |
| 9.   | Hand Ball (Men)                                                                                      | <br>38    |
| 10.  | Cricket (Men)                                                                                        | <br>38    |
| 11.  | Kabaddi (Men)                                                                                        | <br>39    |
| 12.  | Athletics (Men)                                                                                      | <br>39    |
| 13.  | Athletics (Women)                                                                                    | <br>40    |
| 14.  | Volley Ball (Women)                                                                                  | <br>40    |
| 15.  | Volley Ball (Men)                                                                                    | <br>41    |
| 16.  | Table Tennis (Men)                                                                                   | <br>41    |
| 17.  | Cross Country (Men)                                                                                  | <br>42    |
| 18.  | Cross Country (Women)                                                                                | <br>42    |