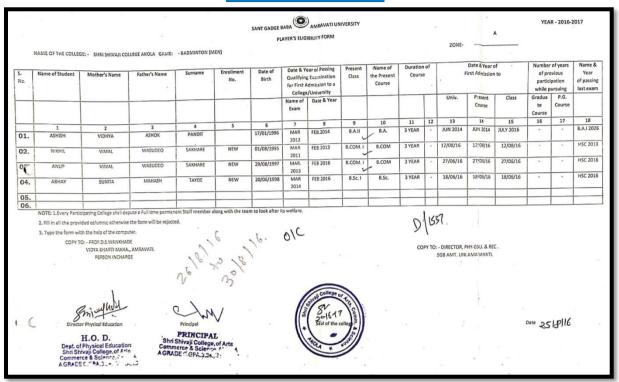

# **Contents**

| G N  |                                                                                                      | Page      |
|------|------------------------------------------------------------------------------------------------------|-----------|
| S.No | Activities/Events                                                                                    | <br>No    |
|      | Declaration Session 2016-2017                                                                        | 25        |
|      | Sport Activities/Events                                                                              |           |
|      | Sports Activities/Events Report along with photograph.                                               | <br>26-29 |
|      | List of events in which students participated                                                        | <br>30-31 |
|      | Copy of circular/brochure indicating Sports activities.                                              | <br>32-33 |
|      | Eligibility forms of students for participation in different Sports events during session 2016-2017. |           |
| 1.   | Badminton (Men)                                                                                      | <br>34    |
| 2.   | Chess (Men & Women)                                                                                  | <br>34    |
| 3.   | Badminton (Women)                                                                                    | <br>35    |
| 4.   | Kho-Kho (Men)                                                                                        | <br>35    |
| 5.   | Kho-Kho (Women)                                                                                      | <br>36    |
| 6.   | Hand ball (Women)                                                                                    | <br>36    |
| 7.   | Foot Ball (Men)                                                                                      | <br>37    |
| 8.   | Basket Ball (Men)                                                                                    | <br>37    |
| 9.   | Hand Ball (Men)                                                                                      | <br>38    |
| 10.  | Cricket (Men)                                                                                        | <br>38    |
| 11.  | Kabaddi (Men)                                                                                        | <br>39    |
| 12.  | Athletics (Men)                                                                                      | <br>39    |
| 13.  | Athletics (Women)                                                                                    | <br>40    |
| 14.  | Volley Ball (Women)                                                                                  | <br>40    |
| 15.  | Volley Ball (Men)                                                                                    | <br>41    |
| 16.  | Table Tennis (Men)                                                                                   | <br>41    |
| 17.  | Cross Country (Men)                                                                                  | <br>42    |
| 18.  | Cross Country (Women)                                                                                | <br>42    |