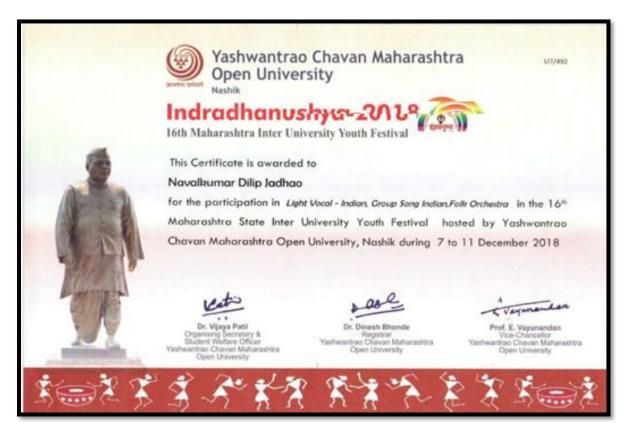

### SHRI SHIVAJI EDUCATION SOCIETY, AMRAVATI'S SHRI SHIVAJI COLLEGE OF ARTS, COMMERCE AND SCIENCE, AKOLA

Affiliated to Sant Gadge Baba Amravati University, Amravati (MS) UGC Status- College with Potential for Excellence (Phase II Completed) DST- FIST (Level "O") Support Lead College Status by S. G. B. Amravati University, Amravati (MS) Website: www.shivajiakola.ac.in