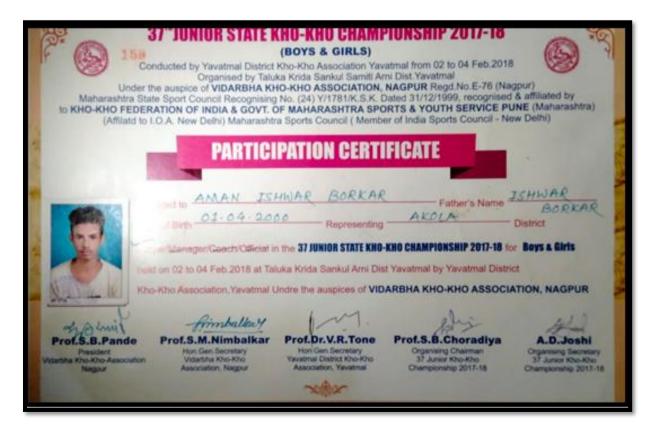

|                                  |                       | col                                 | Y TO: - DIRECTO<br>SGB AN | DR, PHY-EC  |                           |          |                                           |                |                                 |
|            | 8                                   | as my hor     |               | A CONTRACTOR | cipal               | X             |                                                            | ŝ                                | and the second second | A Science                           |                           |             |                           | Date     | ;- 23/12/2                                | 2017           |                                 |

### Kho-Kho(Men)-1



#### Kabaddi (Women)-1

|   | <section-header><section-header><section-header><section-header><section-header><section-header><section-header><text></text></section-header></section-header></section-header></section-header></section-header></section-header></section-header> |  |
|---|------------------------------------------------------------------------------------------------------------------------------------------------------------------------------------------------------------------------------------------------------|--|
|   | This certificate is awarded to Mf /Ma. KAJAL WANKHEDE                                                                                                                                                                                                |  |
|   |