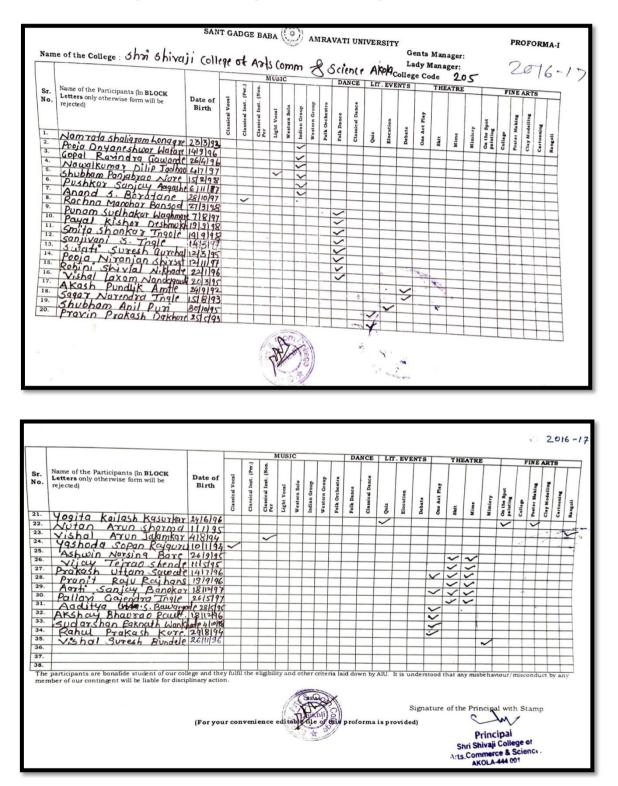

| Session 2016-2017<br>Cultural event (Youth Festiva        | <br>  ) |          |
|-----------------------------------------------------------|---------|----------|
| Report                                                    |         | 14       |
| Copy of circular/brochure indicating Cultural activities  |         | 15       |
| Schedule of Youth Festivasl 2016-2017                     |         | 15       |
| Notice of Youth Festival 2016-2017                        |         | 15       |
| List of students participated in Youth Festival 2016-2017 |         | 15       |
| Certificates of Anand Borantne                            |         | 15<br>15 |
| Glimpses of Youth Festival                                |         | 15       |
| Session 2017-2018<br>Cultural event (Youth Festiva        | l )     |          |
| Report                                                    |         | 15       |
| Copy of circular/brochure indicating Cultural activities  |         | 15<br>16 |
| Schedule of Youth Festivasl 2017-2018                     |         | 16<br>16 |
| Notice of Youth Festival                                  |         | 16       |
| List of students participated in Youth Festival 2017-2018 |         | 16       |
| Certificates of Anand Borantne                            |         | 16<br>16 |
| Glimpses of Youth Festival                                |         | 16       |
| Session 2018-2019<br>Cultural event (Youth Festiva        | l)      |          |
| Report                                                    |         | 16       |
| Copy of circular/brochure indicating Cultural activities  |         | 16<br>17 |
| Schedule of Youth Festivasl 2018-2019                     |         | 17<br>17 |
| Notice of Youth Festival                                  |         | 17       |
| List of students participated in Youth Festival 2018-2019 |         | 17       |
| Certificates of Naval Kumar Jadhav                        |         | 18<br>18 |