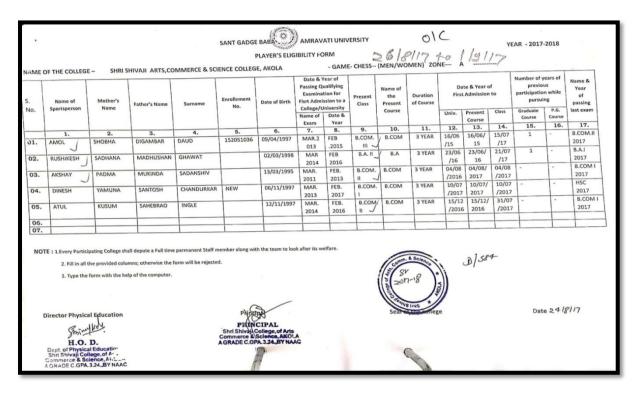

# **Contents**

| G N  |                                                                                                      | Page      |
|------|------------------------------------------------------------------------------------------------------|-----------|
| S.No | Activities/Events                                                                                    | <br>No    |
|      | Declaration Session 2016-2017                                                                        | 25        |
|      | Sport Activities/Events                                                                              |           |
|      | Sports Activities/Events Report along with photograph.                                               | <br>26-29 |
|      | List of events in which students participated                                                        | <br>30-31 |
|      | Copy of circular/brochure indicating Sports activities.                                              | <br>32-33 |
|      | Eligibility forms of students for participation in different Sports events during session 2016-2017. |           |
| 1.   | Badminton (Men)                                                                                      | <br>34    |
| 2.   | Chess (Men & Women)                                                                                  | <br>34    |
| 3.   | Badminton (Women)                                                                                    | <br>35    |
| 4.   | Kho-Kho (Men)                                                                                        | <br>35    |
| 5.   | Kho-Kho (Women)                                                                                      | <br>36    |
| 6.   | Hand ball (Women)                                                                                    | <br>36    |
| 7.   | Foot Ball (Men)                                                                                      | <br>37    |
| 8.   | Basket Ball (Men)                                                                                    | <br>37    |
| 9.   | Hand Ball (Men)                                                                                      | <br>38    |
| 10.  | Cricket (Men)                                                                                        | <br>38    |
| 11.  | Kabaddi (Men)                                                                                        | <br>39    |
| 12.  | Athletics (Men)                                                                                      | <br>39    |
| 13.  | Athletics (Women)                                                                                    | <br>40    |
| 14.  | Volley Ball (Women)                                                                                  | <br>40    |
| 15.  | Volley Ball (Men)                                                                                    | <br>41    |
| 16.  | Table Tennis (Men)                                                                                   | <br>41    |
| 17.  | Cross Country (Men)                                                                                  | <br>42    |
| 18.  | Cross Country (Women)                                                                                | <br>42    |