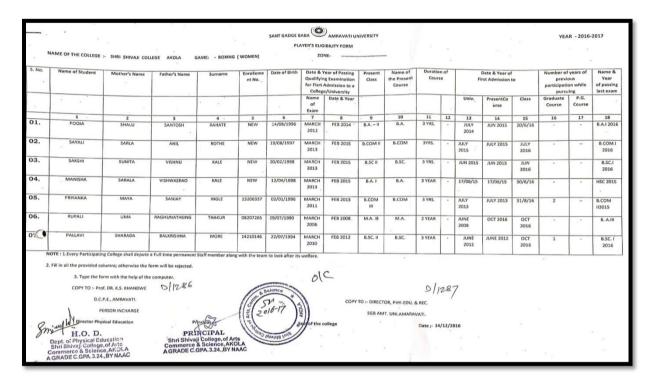

# **Contents**

| G N  |                                                                                                      | Page      |
|------|------------------------------------------------------------------------------------------------------|-----------|
| S.No | Activities/Events                                                                                    | <br>No    |
|      | Declaration Session 2016-2017                                                                        | 25        |
|      | Sport Activities/Events                                                                              |           |
|      | Sports Activities/Events Report along with photograph.                                               | <br>26-29 |
|      | List of events in which students participated                                                        | <br>30-31 |
|      | Copy of circular/brochure indicating Sports activities.                                              | <br>32-33 |
|      | Eligibility forms of students for participation in different Sports events during session 2016-2017. |           |
| 1.   | Badminton (Men)                                                                                      | <br>34    |
| 2.   | Chess (Men & Women)                                                                                  | <br>34    |
| 3.   | Badminton (Women)                                                                                    | <br>35    |
| 4.   | Kho-Kho (Men)                                                                                        | <br>35    |
| 5.   | Kho-Kho (Women)                                                                                      | <br>36    |
| 6.   | Hand ball (Women)                                                                                    | <br>36    |
| 7.   | Foot Ball (Men)                                                                                      | <br>37    |
| 8.   | Basket Ball (Men)                                                                                    | <br>37    |
| 9.   | Hand Ball (Men)                                                                                      | <br>38    |
| 10.  | Cricket (Men)                                                                                        | <br>38    |
| 11.  | Kabaddi (Men)                                                                                        | <br>39    |
| 12.  | Athletics (Men)                                                                                      | <br>39    |
| 13.  | Athletics (Women)                                                                                    | <br>40    |
| 14.  | Volley Ball (Women)                                                                                  | <br>40    |
| 15.  | Volley Ball (Men)                                                                                    | <br>41    |
| 16.  | Table Tennis (Men)                                                                                   | <br>41    |
| 17.  | Cross Country (Men)                                                                                  | <br>42    |
| 18.  | Cross Country (Women)                                                                                | <br>42    |