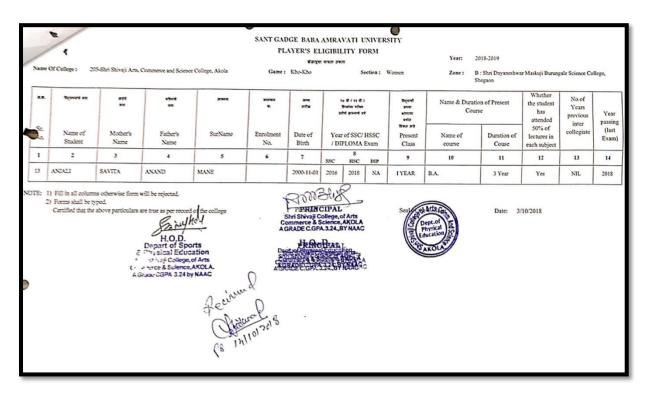

# **Contents**

| G N  |                                                                                                      | Page      |
|------|------------------------------------------------------------------------------------------------------|-----------|
| S.No | Activities/Events                                                                                    | <br>No    |
|      | Declaration Session 2016-2017                                                                        | 25        |
|      | Sport Activities/Events                                                                              |           |
|      | Sports Activities/Events Report along with photograph.                                               | <br>26-29 |
|      | List of events in which students participated                                                        | <br>30-31 |
|      | Copy of circular/brochure indicating Sports activities.                                              | <br>32-33 |
|      | Eligibility forms of students for participation in different Sports events during session 2016-2017. |           |
| 1.   | Badminton (Men)                                                                                      | <br>34    |
| 2.   | Chess (Men & Women)                                                                                  | <br>34    |
| 3.   | Badminton (Women)                                                                                    | <br>35    |
| 4.   | Kho-Kho (Men)                                                                                        | <br>35    |
| 5.   | Kho-Kho (Women)                                                                                      | <br>36    |
| 6.   | Hand ball (Women)                                                                                    | <br>36    |
| 7.   | Foot Ball (Men)                                                                                      | <br>37    |
| 8.   | Basket Ball (Men)                                                                                    | <br>37    |
| 9.   | Hand Ball (Men)                                                                                      | <br>38    |
| 10.  | Cricket (Men)                                                                                        | <br>38    |
| 11.  | Kabaddi (Men)                                                                                        | <br>39    |
| 12.  | Athletics (Men)                                                                                      | <br>39    |
| 13.  | Athletics (Women)                                                                                    | <br>40    |
| 14.  | Volley Ball (Women)                                                                                  | <br>40    |
| 15.  | Volley Ball (Men)                                                                                    | <br>41    |
| 16.  | Table Tennis (Men)                                                                                   | <br>41    |
| 17.  | Cross Country (Men)                                                                                  | <br>42    |
| 18.  | Cross Country (Women)                                                                                | <br>42    |