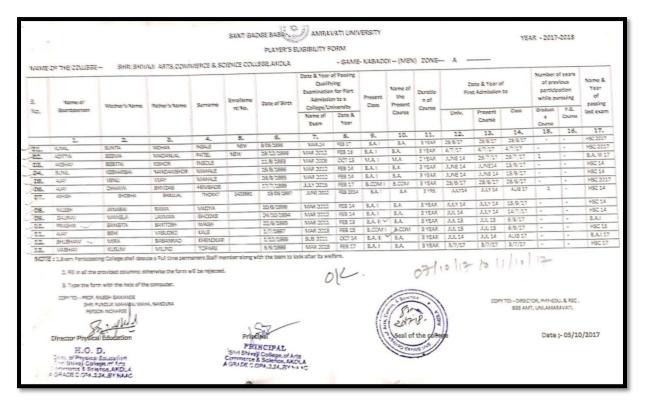

# **Contents**

| G N  |                                                                                                      | Page      |
|------|------------------------------------------------------------------------------------------------------|-----------|
| S.No | Activities/Events                                                                                    | <br>No    |
|      | Declaration Session 2016-2017                                                                        | 25        |
|      | Sport Activities/Events                                                                              |           |
|      | Sports Activities/Events Report along with photograph.                                               | <br>26-29 |
|      | List of events in which students participated                                                        | <br>30-31 |
|      | Copy of circular/brochure indicating Sports activities.                                              | <br>32-33 |
|      | Eligibility forms of students for participation in different Sports events during session 2016-2017. |           |
| 1.   | Badminton (Men)                                                                                      | <br>34    |
| 2.   | Chess (Men & Women)                                                                                  | <br>34    |
| 3.   | Badminton (Women)                                                                                    | <br>35    |
| 4.   | Kho-Kho (Men)                                                                                        | <br>35    |
| 5.   | Kho-Kho (Women)                                                                                      | <br>36    |
| 6.   | Hand ball (Women)                                                                                    | <br>36    |
| 7.   | Foot Ball (Men)                                                                                      | <br>37    |
| 8.   | Basket Ball (Men)                                                                                    | <br>37    |
| 9.   | Hand Ball (Men)                                                                                      | <br>38    |
| 10.  | Cricket (Men)                                                                                        | <br>38    |
| 11.  | Kabaddi (Men)                                                                                        | <br>39    |
| 12.  | Athletics (Men)                                                                                      | <br>39    |
| 13.  | Athletics (Women)                                                                                    | <br>40    |
| 14.  | Volley Ball (Women)                                                                                  | <br>40    |
| 15.  | Volley Ball (Men)                                                                                    | <br>41    |
| 16.  | Table Tennis (Men)                                                                                   | <br>41    |
| 17.  | Cross Country (Men)                                                                                  | <br>42    |
| 18.  | Cross Country (Women)                                                                                | <br>42    |