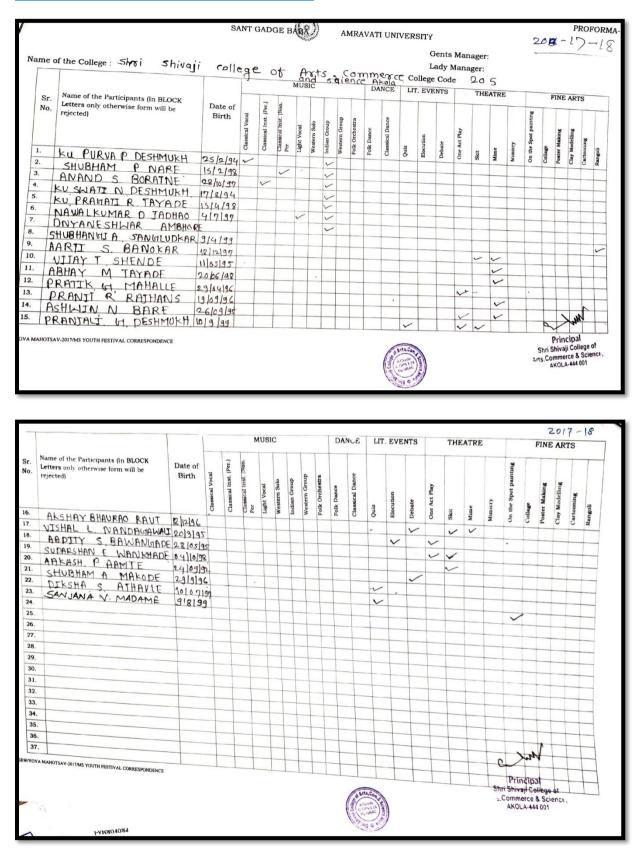

| Session 2016-2017<br>Cultural event (Youth Festiva        | <br>  ) |          |
|-----------------------------------------------------------|---------|----------|
| Report                                                    |         | 14       |
| Copy of circular/brochure indicating Cultural activities  |         | 15       |
| Schedule of Youth Festivasl 2016-2017                     |         | 15       |
| Notice of Youth Festival 2016-2017                        |         | 15       |
| List of students participated in Youth Festival 2016-2017 |         | 15       |
| Certificates of Anand Borantne                            |         | 15<br>15 |
| Glimpses of Youth Festival                                |         | 15       |
| Session 2017-2018<br>Cultural event (Youth Festiva        | l )     |          |
| Report                                                    |         | 15       |
| Copy of circular/brochure indicating Cultural activities  |         | 15<br>16 |
| Schedule of Youth Festivasl 2017-2018                     |         | 16<br>16 |
| Notice of Youth Festival                                  |         | 16       |
| List of students participated in Youth Festival 2017-2018 |         | 16       |
| Certificates of Anand Borantne                            |         | 16<br>16 |
| Glimpses of Youth Festival                                |         | 16       |
| Session 2018-2019<br>Cultural event (Youth Festiva        | l)      |          |
| Report                                                    |         | 16       |
| Copy of circular/brochure indicating Cultural activities  |         | 16<br>17 |
| Schedule of Youth Festivasl 2018-2019                     |         | 17<br>17 |
| Notice of Youth Festival                                  |         | 17       |
| List of students participated in Youth Festival 2018-2019 |         | 17       |
| Certificates of Naval Kumar Jadhav                        |         | 18<br>18 |