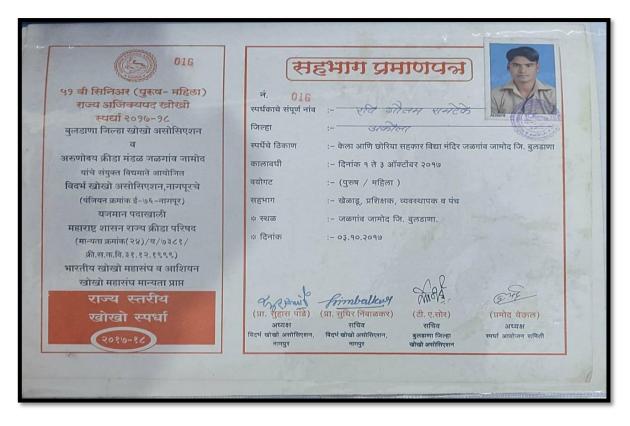

# **Contents**

| G N  |                                                                                                      | Page      |
|------|------------------------------------------------------------------------------------------------------|-----------|
| S.No | Activities/Events                                                                                    | <br>No    |
|      | Declaration Session 2016-2017                                                                        | 25        |
|      | Sport Activities/Events                                                                              |           |
|      | Sports Activities/Events Report along with photograph.                                               | <br>26-29 |
|      | List of events in which students participated                                                        | <br>30-31 |
|      | Copy of circular/brochure indicating Sports activities.                                              | <br>32-33 |
|      | Eligibility forms of students for participation in different Sports events during session 2016-2017. |           |
| 1.   | Badminton (Men)                                                                                      | <br>34    |
| 2.   | Chess (Men & Women)                                                                                  | <br>34    |
| 3.   | Badminton (Women)                                                                                    | <br>35    |
| 4.   | Kho-Kho (Men)                                                                                        | <br>35    |
| 5.   | Kho-Kho (Women)                                                                                      | <br>36    |
| 6.   | Hand ball (Women)                                                                                    | <br>36    |
| 7.   | Foot Ball (Men)                                                                                      | <br>37    |
| 8.   | Basket Ball (Men)                                                                                    | <br>37    |
| 9.   | Hand Ball (Men)                                                                                      | <br>38    |
| 10.  | Cricket (Men)                                                                                        | <br>38    |
| 11.  | Kabaddi (Men)                                                                                        | <br>39    |
| 12.  | Athletics (Men)                                                                                      | <br>39    |
| 13.  | Athletics (Women)                                                                                    | <br>40    |
| 14.  | Volley Ball (Women)                                                                                  | <br>40    |
| 15.  | Volley Ball (Men)                                                                                    | <br>41    |
| 16.  | Table Tennis (Men)                                                                                   | <br>41    |
| 17.  | Cross Country (Men)                                                                                  | <br>42    |
| 18.  | Cross Country (Women)                                                                                | <br>42    |