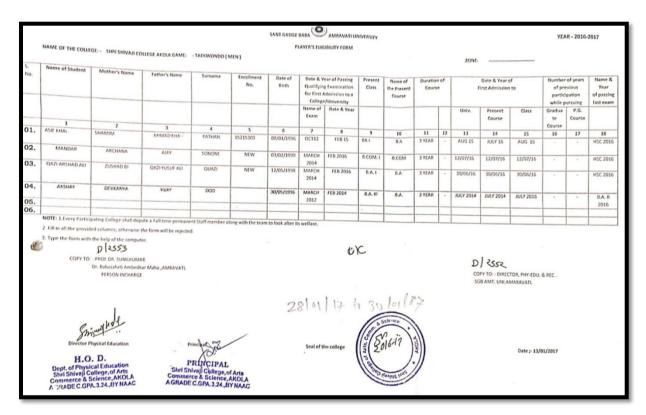

| 19. | Boxing(Women)                                                                                        | <br>43    |
|-----|------------------------------------------------------------------------------------------------------|-----------|
| 20. | Kabaddi (Men)                                                                                        | <br>43    |
| 21. | Hockey (Men)                                                                                         | <br>44    |
| 22. | Judo (Men)                                                                                           | <br>44    |
| 23. | Weight, Power Lifting, Best Physique (Men)                                                           | <br>45    |
| 24. | Boxing(Men)                                                                                          | <br>45    |
| 25. | Boxing(Women)                                                                                        | <br>46    |
| 26. | Soft Ball (Men)                                                                                      | <br>46    |
| 27. | Base Ball (Men)                                                                                      | <br>47    |
| 28. | Taekwondo(Men)                                                                                       | <br>47    |
| 29. | Taekwondo(Women)                                                                                     | <br>48    |
| 30. | Wrestling (Men)                                                                                      | <br>48    |
|     | Session 2017-2018<br>Sport Activities/Events                                                         |           |
|     | Sports Activities/Events Report along with photograph.                                               | <br>49-52 |
|     | List of events in which students participated                                                        | <br>53-55 |
|     | Copy of circular/brochure indicating Sports activities.                                              | <br>56-57 |
|     | Eligibility forms of students for participation in different Sports events during session 2017-2018. |           |
| 1.  | Chess (Men & Women)                                                                                  | <br>58    |
| 2.  | Taekwondo (Men)                                                                                      | <br>58    |
| 3.  | Taekwondo (Women)                                                                                    | <br>59    |
| 4.  | Basket Ball (Women)                                                                                  | <br>59    |
| 5.  | Basket Ball (Men)                                                                                    | <br>60    |
| 6.  | Hand Ball (Men)                                                                                      | <br>60    |
| 7.  | Volley Ball (Women)                                                                                  | <br>61    |
| 8.  | Kho-Kho(Women)                                                                                       | <br>61    |
| 9.  | Kho-Kho(Men)                                                                                         | <br>62    |
| 10. | Volley Ball (Men)                                                                                    | <br>63    |