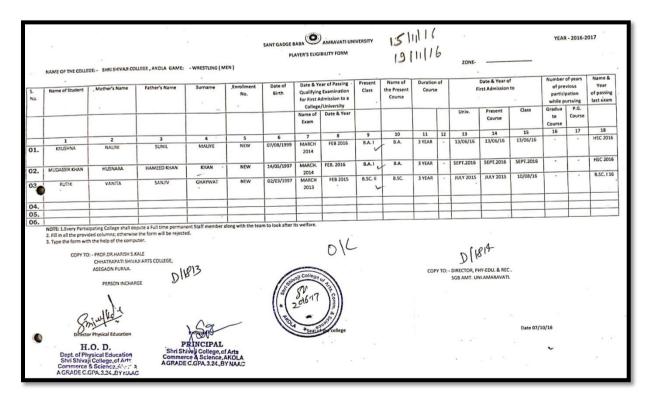

| 19. | Boxing(Women)                                                                                        | <br>43    |
|-----|------------------------------------------------------------------------------------------------------|-----------|
| 20. | Kabaddi (Men)                                                                                        | <br>43    |
| 21. | Hockey (Men)                                                                                         | <br>44    |
| 22. | Judo (Men)                                                                                           | <br>44    |
| 23. | Weight, Power Lifting, Best Physique (Men)                                                           | <br>45    |
| 24. | Boxing(Men)                                                                                          | <br>45    |
| 25. | Boxing(Women)                                                                                        | <br>46    |
| 26. | Soft Ball (Men)                                                                                      | <br>46    |
| 27. | Base Ball (Men)                                                                                      | <br>47    |
| 28. | Taekwondo(Men)                                                                                       | <br>47    |
| 29. | Taekwondo(Women)                                                                                     | <br>48    |
| 30. | Wrestling (Men)                                                                                      | <br>48    |
|     | Session 2017-2018<br>Sport Activities/Events                                                         |           |
|     | Sports Activities/Events Report along with photograph.                                               | <br>49-52 |
|     | List of events in which students participated                                                        | <br>53-55 |
|     | Copy of circular/brochure indicating Sports activities.                                              | <br>56-57 |
|     | Eligibility forms of students for participation in different Sports events during session 2017-2018. |           |
| 1.  | Chess (Men & Women)                                                                                  | <br>58    |
| 2.  | Taekwondo (Men)                                                                                      | <br>58    |
| 3.  | Taekwondo (Women)                                                                                    | <br>59    |
| 4.  | Basket Ball (Women)                                                                                  | <br>59    |
| 5.  | Basket Ball (Men)                                                                                    | <br>60    |
| 6.  | Hand Ball (Men)                                                                                      | <br>60    |
| 7.  | Volley Ball (Women)                                                                                  | <br>61    |
| 8.  | Kho-Kho(Women)                                                                                       | <br>61    |
| 9.  | Kho-Kho(Men)                                                                                         | <br>62    |
| 10. | Volley Ball (Men)                                                                                    | <br>63    |