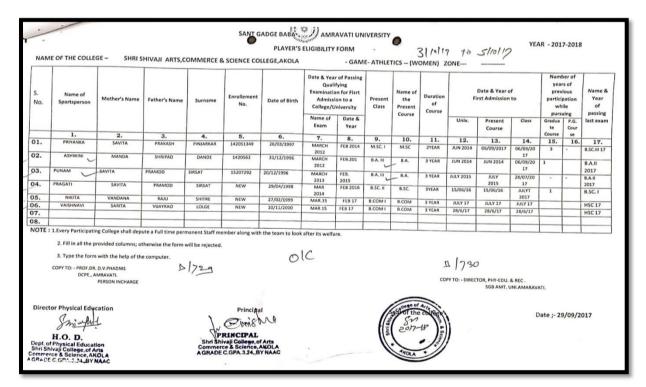

| 19. | Boxing(Women)                                                                                        | <br>43    |
|-----|------------------------------------------------------------------------------------------------------|-----------|
| 20. | Kabaddi (Men)                                                                                        | <br>43    |
| 21. | Hockey (Men)                                                                                         | <br>44    |
| 22. | Judo (Men)                                                                                           | <br>44    |
| 23. | Weight, Power Lifting, Best Physique (Men)                                                           | <br>45    |
| 24. | Boxing(Men)                                                                                          | <br>45    |
| 25. | Boxing(Women)                                                                                        | <br>46    |
| 26. | Soft Ball (Men)                                                                                      | <br>46    |
| 27. | Base Ball (Men)                                                                                      | <br>47    |
| 28. | Taekwondo(Men)                                                                                       | <br>47    |
| 29. | Taekwondo(Women)                                                                                     | <br>48    |
| 30. | Wrestling (Men)                                                                                      | <br>48    |
|     | Session 2017-2018<br>Sport Activities/Events                                                         |           |
|     | Sports Activities/Events Report along with photograph.                                               | <br>49-52 |
|     | List of events in which students participated                                                        | <br>53-55 |
|     | Copy of circular/brochure indicating Sports activities.                                              | <br>56-57 |
|     | Eligibility forms of students for participation in different Sports events during session 2017-2018. |           |
| 1.  | Chess (Men & Women)                                                                                  | <br>58    |
| 2.  | Taekwondo (Men)                                                                                      | <br>58    |
| 3.  | Taekwondo (Women)                                                                                    | <br>59    |
| 4.  | Basket Ball (Women)                                                                                  | <br>59    |
| 5.  | Basket Ball (Men)                                                                                    | <br>60    |
| 6.  | Hand Ball (Men)                                                                                      | <br>60    |
| 7.  | Volley Ball (Women)                                                                                  | <br>61    |
| 8.  | Kho-Kho(Women)                                                                                       | <br>61    |
| 9.  | Kho-Kho(Men)                                                                                         | <br>62    |
| 10. | Volley Ball (Men)                                                                                    | <br>63    |