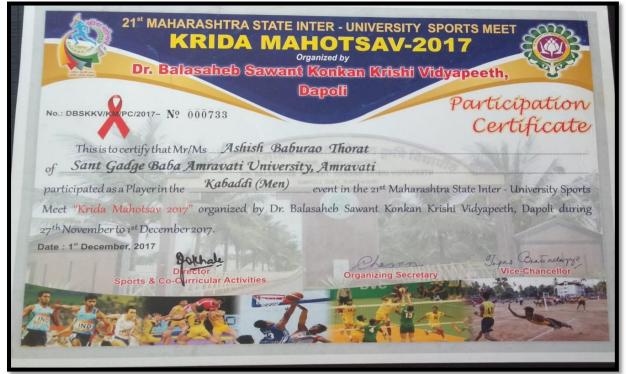

| 19. | Boxing(Women)                                                                                        | <br>43    |
|-----|------------------------------------------------------------------------------------------------------|-----------|
| 20. | Kabaddi (Men)                                                                                        | <br>43    |
| 21. | Hockey (Men)                                                                                         | <br>44    |
| 22. | Judo (Men)                                                                                           | <br>44    |
| 23. | Weight, Power Lifting, Best Physique (Men)                                                           | <br>45    |
| 24. | Boxing(Men)                                                                                          | <br>45    |
| 25. | Boxing(Women)                                                                                        | <br>46    |
| 26. | Soft Ball (Men)                                                                                      | <br>46    |
| 27. | Base Ball (Men)                                                                                      | <br>47    |
| 28. | Taekwondo(Men)                                                                                       | <br>47    |
| 29. | Taekwondo(Women)                                                                                     | <br>48    |
| 30. | Wrestling (Men)                                                                                      | <br>48    |
|     | Session 2017-2018<br>Sport Activities/Events                                                         |           |
|     | Sports Activities/Events Report along with photograph.                                               | <br>49-52 |
|     | List of events in which students participated                                                        | <br>53-55 |
|     | Copy of circular/brochure indicating Sports activities.                                              | <br>56-57 |
|     | Eligibility forms of students for participation in different Sports events during session 2017-2018. |           |
| 1.  | Chess (Men & Women)                                                                                  | <br>58    |
| 2.  | Taekwondo (Men)                                                                                      | <br>58    |
| 3.  | Taekwondo (Women)                                                                                    | <br>59    |
| 4.  | Basket Ball (Women)                                                                                  | <br>59    |
| 5.  | Basket Ball (Men)                                                                                    | <br>60    |
| 6.  | Hand Ball (Men)                                                                                      | <br>60    |
| 7.  | Volley Ball (Women)                                                                                  | <br>61    |
| 8.  | Kho-Kho(Women)                                                                                       | <br>61    |
| 9.  | Kho-Kho(Men)                                                                                         | <br>62    |
| 10. | Volley Ball (Men)                                                                                    | <br>63    |