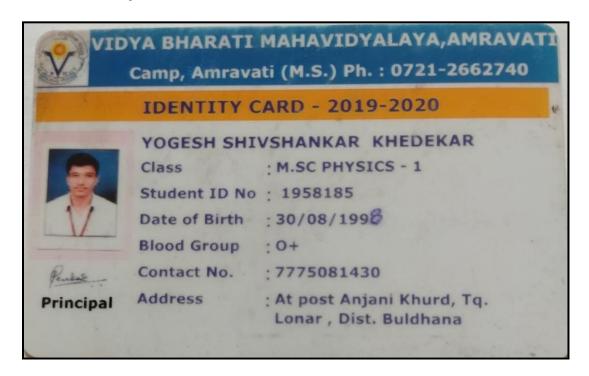

## Shri Shivaji College of Arts, Commerce & Science, Akola

(NAAC Re-Accredited Grade 'A' with CGPA-3.24)
Awarded CPE status (College with Potential for Excellence) by UGC
Awarded DST FIST, level 'O' for 'College as a Whole'