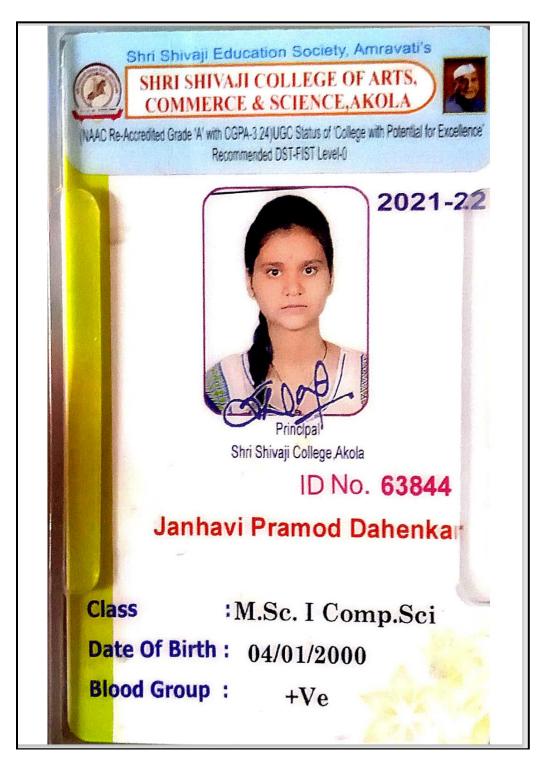

# 5.2.2. Average percentage of students progressing to higher education during the last five years

5.2.2.1. Number of outgoing student progression to higher education

- UG to PG
- PG to M.Phil.
- PG to Ph.D.
- M.Phil. to Ph.D.
- Ph.D. to Post-doctoral