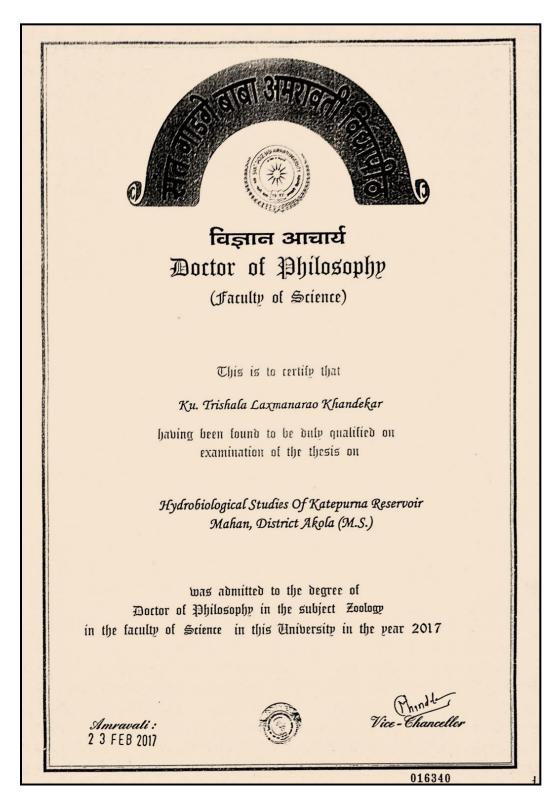

# AWARD OF DEGREE OF DOCTOR OF PHILOSOPHY (Ph.D.)

It is notified for general information that the Vice-Chancellor has accepted the reports of Examiners for evaluation of the thesis submitted by Ku.Indira Bhupendra Soneji for the award of Ph.D. degree as per Direction No.49/2019 Dated 12.12.2019 and declared that Ku.Indira Bhupendra Soneji is eligible for the award of degree of Doctor of Philosophy (Ph.D.) in the subject and faculty mentioned below.