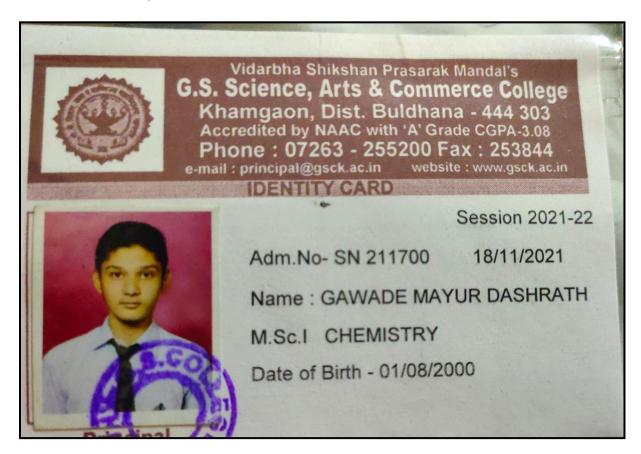

|
|                                                       |                  |
| 是《在一个一个一个                                             |                  |
|                                                       |                  |
| 14 Hill 18 18 18 18 18 18 18 18 18 18 18 18 18        |                  |
|                                                       |                  |
|                                                       |                  |
|                                                       |                  |
|                                                       |                  |
|                                                       |                  |
| Rs. Four Hundred Thirty only  Total                   | al - 430.00      |

256. Mayur D. Gawade



257. Arti A. Belsare

| BONAFIDE CERTIFICATE  This is certify that Shri./Ku. Agrit. Anil Resource is was a bonafide Student of this College during the year 2021-22  & learning in this Class M. Sc. I According to the College record  His / Her Date of birth is 03.07 · 1399 (In words) Three July  N'H' Winely Name.  Place: BARSHITAKLI  Date: 06 01 2022. | Ghulam N                                                 | abi Azad Arts, Com<br>Barshitakli - 444 401 Dist.                    | merce & Science College                                                             |
|-----------------------------------------------------------------------------------------------------------------------------------------------------------------------------------------------------------------------------------