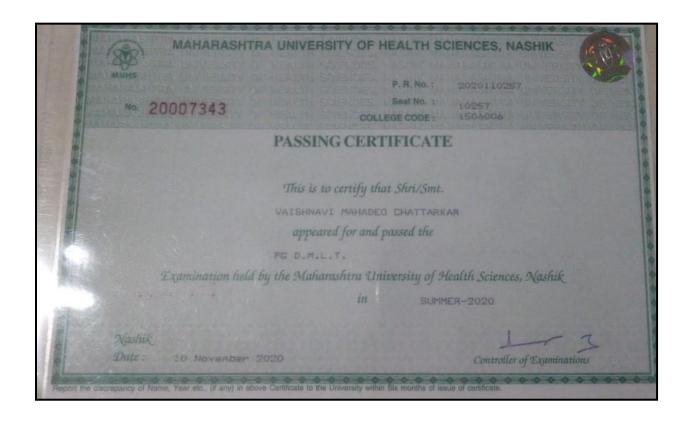

# 5.2.2. Average percentage of students progressing to higher education during the last five years

5.2.2.1. Number of outgoing student progression to higher education

- UG to PG
- PG to M.Phil.
- PG to Ph.D.
- M.Phil. to Ph.D.
- Ph.D. to Post-doctoral