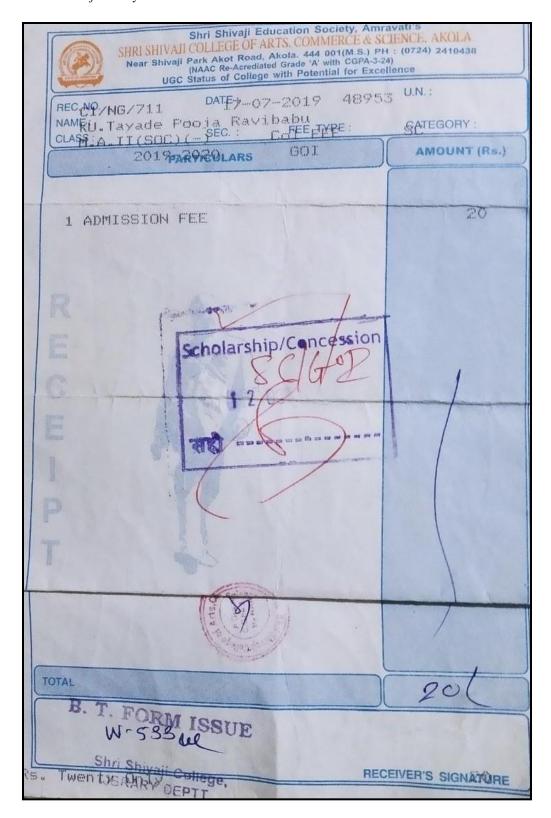

# PG to Ph.D.

164. Dr. Abdul Rahim Abdul Rauf

165. Irfan Khan Umrao Khan

SI. No. P1924