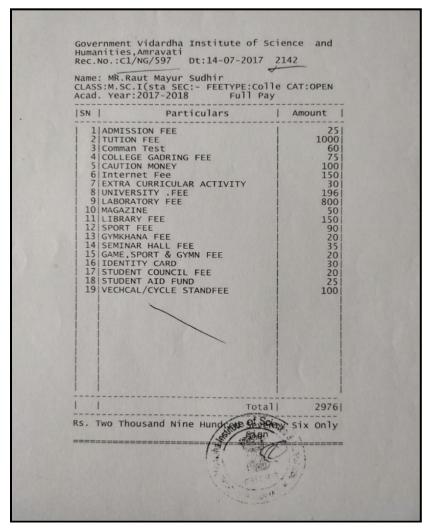

| 147. | Anam Siddique                     | <br>102. |
|------|-----------------------------------|----------|
| 148. | Madiha Sana                       | <br>102. |
| 149. | Munazzah Firdous Faheemuddin Khan | <br>102. |
| 150. | Radhika D. Yeole                  | <br>102. |
| 151. | Saneaa Tasmeen Syed Mohd.         | <br>102. |
| 152. | Ankit G. Modak                    | <br>103. |
| 153. | Akshata P. Bramhane               | <br>104. |
| 154. | Shivani S. Badhe                  | <br>105. |
| 155. | Maithili D. Pande                 | <br>106. |
| 156. | Mayur S. Raut                     | <br>107. |
| 157. | Avinash S. Ujade                  | <br>108. |
| 158. | Ekta T. Pagariya                  | <br>109. |
| 159. | Gauri P. Tayade                   | <br>110. |
| 160. | Parmeshwari D. Shegokar           | <br>111. |
| 161. | Pratiksha D. Salunke              | <br>112. |
| 162. | Sonal V. Ghatol                   | <br>113. |
| 163. | Darshan V. Belokar                | <br>114. |
|      | PG to Ph.D.                       |          |
| 164. | Abdul Rahim Abdul Rauf            | <br>115. |
| 165. | Irfan Khan Umrao Khan             | <br>116. |
| 166. | Sonal A. Saoji                    | <br>117. |
| 167. | Pooja S. Thakur                   | <br>118. |
| 168. | Trishala L. Khandekar             | <br>119. |
| 169. | Satyavijay S. Dhande              | <br>120. |
| 170. | Narendra A. Manwar                | <br>121. |
| 171. | Pawan P. Rathod                   | <br>122. |
| 172. | Gunjan S. Dixit                   | <br>123. |
| 173. | Milindkumar M. Kharat             | <br>124. |
| 174. | Sangita S. Kunjwani               | <br>125. |
| 175. | Ashwini A. Balode                 | <br>126. |
| 176. | Rehan Saleem Khan Yusuf Khan      | <br>127. |
| 177. | Indira B. Soneji                  | <br>128. |
| 178. | Shital S. Phuse                   | <br>129. |
| 179. | Jyoti H. Anandani                 | <br>130. |
| 180. | Ganesh S. Taware                  | <br>131. |
| 181. | Ashish A. Patokar                 | <br>132. |
|      | 2017-2018                         |          |
|      | UG to PG                          |          |
| 1.   | Atul Sonone                       | <br>133. |
| 2.   | Gopal R. Gawande                  |          |
| 3.   | Jayashri G. Wakode                |          |