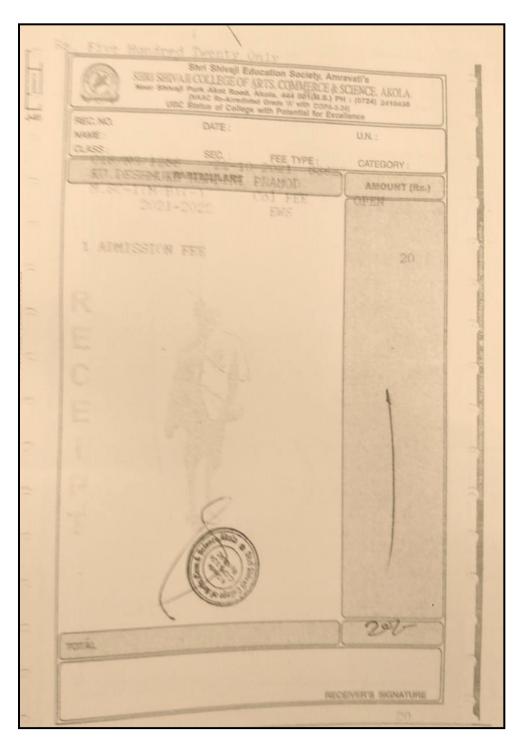

# 5.2.2. Average percentage of students progressing to higher education during the last five years

5.2.2.1. Number of outgoing student progression to higher education

- UG to PG
- PG to M.Phil.
- PG to Ph.D.
- M.Phil. to Ph.D.
- Ph.D. to Post-doctoral