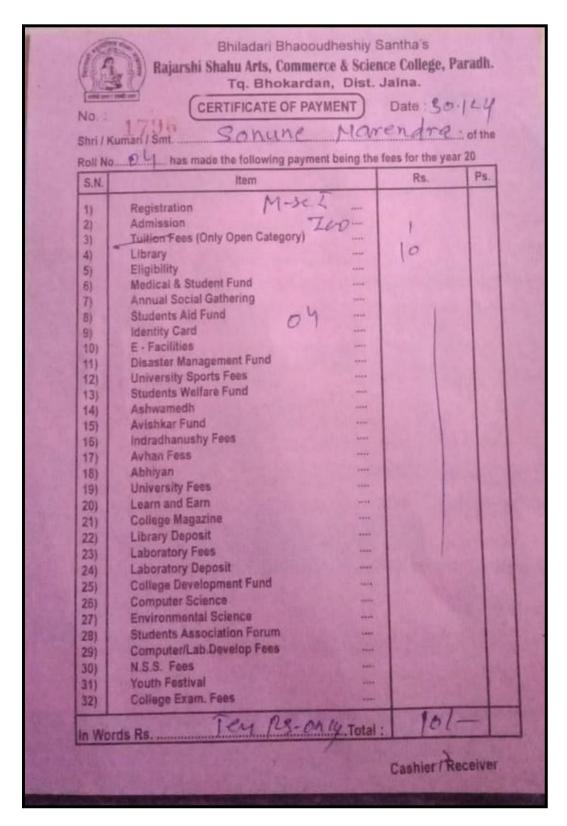

# 5.2.2. Average percentage of students progressing to higher education during the last five years

5.2.2.1. Number of outgoing student progression to higher education

- UG to PG
- PG to M.Phil.
- PG to Ph.D.
- M.Phil. to Ph.D.
- Ph.D. to Post-doctoral