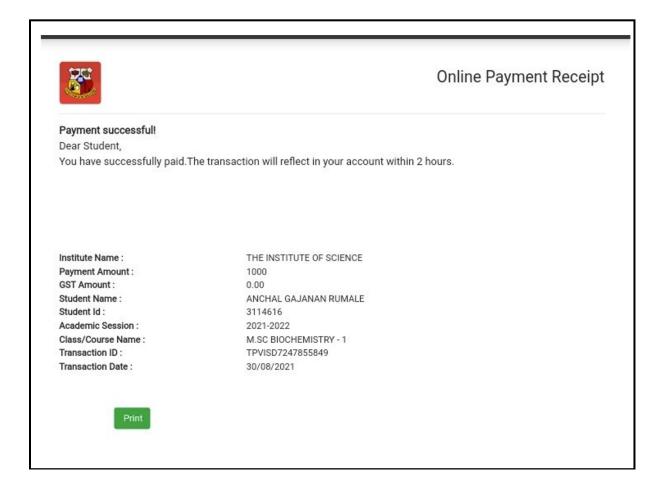

# 5.2.2. Average percentage of students progressing to higher education during the last five years

5.2.2.1. Number of outgoing student progression to higher education

- UG to PG
- PG to M.Phil.
- PG to Ph.D.
- M.Phil. to Ph.D.
- Ph.D. to Post-doctoral