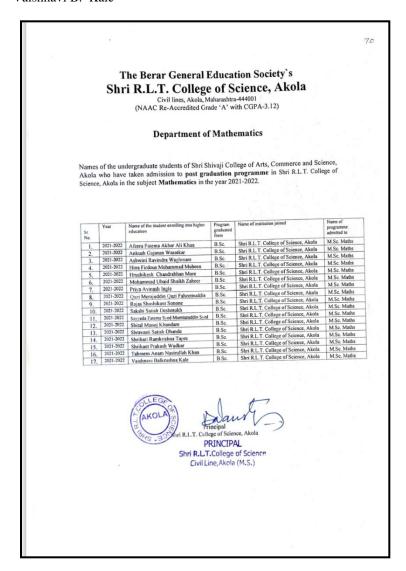

-----------------------------|
| 185. | Ankush G. Wasatkar                   |
| 186. | Ashwini R. Waghmare                  |
| 187. | Hina Firdous Mohammad Mubeen         |
| 188. | Hrishikesh C. More                   |
| 189. | Mohammad Ubaid Shaikh Zaheer         |
| 190. | Priya A. Ingle                       |
| 191. | Qazi Merajuddin Qazi Faheemuddin     |
| 192. | Rajas S. Sonone                      |
| 193. | Sakshi S. Deshmukh                   |
| 194. | Sayyeda Fatema Syed Mumtazuddin Syed |
| 195. | Shital M. Khandare                   |
| 196. | Shravasti S. Dhande                  |
| 197. | Shrihari R. Tapre                    |
| 198. | Shrikant P. Wadkar                   |
| 199. | Tahreem Anam Nasirullah Khan         |
| 200. | Vaishnavi B. Kale                    |



201. Sakshi K. Deshmukh



# 202. Rohan N. Panday



# **RIIM - THE ACADEMY SCHOOL OF BUSINESS MANAGEMENT, PUNE**

(Affiliated to Savitribai Phule Pune University, Approved by DTE and AICTE, New Delhi)
Tathwade, Pune - 411033. Maharashtra. Tel.: +91-77200 60705

Ref No: RIIM-TASBM / 21-23 / MBA+MDP –1460 Date: 11/08/2021

#### **Admission Confirmation Letter**

Dear Rohan Namonarayan Panday,

Based on your performance in multiple rounds of Interviews, admission application & score obtained in entrance exam, we are pleased to inform that you have been provisionally admitted to the MBA Employability + MDP Programme (2021 - 23 Batch) as per details below:

| Institute Name and Address                                                   | Choice of University Programme