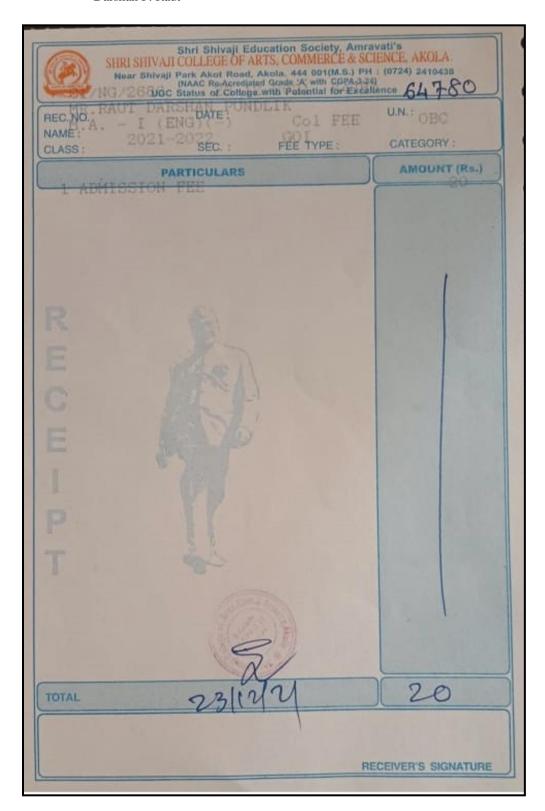

# 5.2.2. Average percentage of students progressing to higher education during the last five years

5.2.2.1. Number of outgoing student progression to higher education

- UG to PG
- PG to M.Phil.
- PG to Ph.D.
- M.Phil. to Ph.D.
- Ph.D. to Post-doctoral