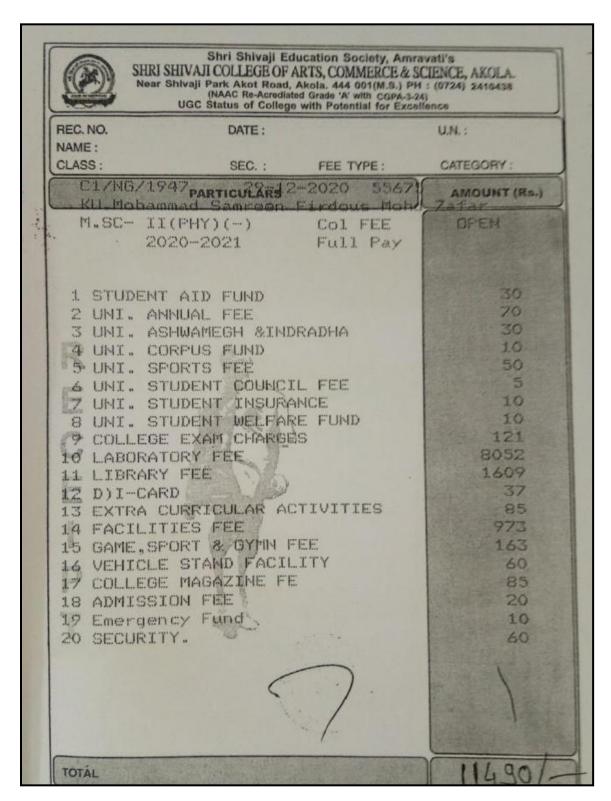

| 179. | Chanchal V. Jadhao         | <br>259. |
|------|----------------------------|----------|
| 180. | Sakina Kapasi              | <br>260. |
| 181. | Pratiksha Ghode            | <br>260. |
| 182. | Priti Jamnik               | <br>260. |
| 183. | Rupali G. Ikhar            | <br>261. |
| 184. | Monali S. Narkhede         | <br>262. |
| 185. | Bismillah Bi Shaikh Zuber  | <br>263. |
| 186. | Sakshi S. Ayachit          | <br>264. |
| 187. | Nooren Hussain             | <br>265. |
| 188. | Aehraz                     | <br>265. |
| 189. | Smith Dandge               | <br>265. |
| 190. | Samruddhi Solanke          | <br>265. |
| 191. | Arti A. Mahalle            | <br>266. |
| 192. | Nida Afreen                | <br>267. |
| 193. | Pallavi S. Belokar         | <br>268. |
| 194. | Kuldeep A. Waghamare       | <br>269. |
| 195. | Sumedh S. Dhandge          | <br>270. |
| 196. | Sneha S. Bhagat            | <br>271. |
| 197. | Priyanka R. Band           | <br>272. |
| 198. | Anahita Akthar Arif Ali    | <br>273. |
| 199. | Rohit S. Wankhade          | <br>274. |
| 200. | Pranjali L. Nayase         | <br>275. |
| 201. | Swati P. Sitre             | <br>276. |
| 202. | Bhakti P. Fokmare          | <br>277. |
| 203. | Kiran V. Mali              | <br>278. |
| 204. | Krutika M. Bhopale         | <br>279. |
| 205. | Neha Kausar                | <br>280. |
| 206. | Manisha P. Kukade          | <br>281. |
| 207. | Priti V. Gawande           | <br>282. |
| 208. | Pooja V. Bathe             | <br>283. |
| 209. | Poonam G. Ingole           | <br>284. |
| 210. | Nida Saher                 | <br>285. |
| 211. | Surekha G. Pakhare         | <br>286. |
| 212. | Pooja G. Thakare           | <br>287. |
| 213. | Vidya S. Khumkar           | <br>288. |
| 214. | Sarah Khan Ayyub Khan      | <br>289. |
| 215. | Vaishnavi N. Nilkhan       | <br>290. |
| 216. | Samreen Firdous Mohd Zafar | <br>291. |
| 217. | Payal N. Adwani            | <br>292. |
| 218. | Midhat Fatema              | <br>293. |
| 219. | Pallavi K. Wankhade        | <br>294. |
| 21). | - man - a - 11 minimus     | 271.     |