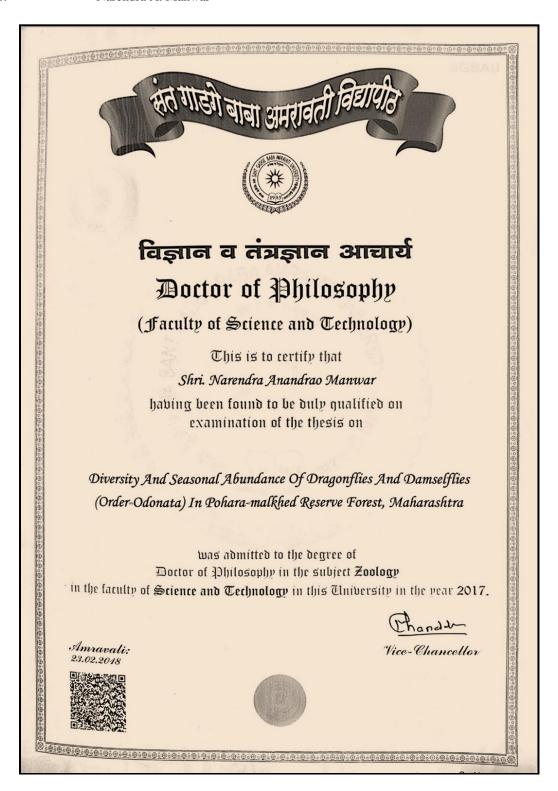

STUDIES OF ANTIDIABETIC ACTIVITY OF MORINGA OLEIFERA, TRIGONELLA FOENUM GRAECUM AND AEGLE

MARMELOS

Name and address of the Supervisor: Dr.Z.H.Khan

Ex.Head Dept.of Biochemistry

Shri.Shivaji College of Arts, Commerce and