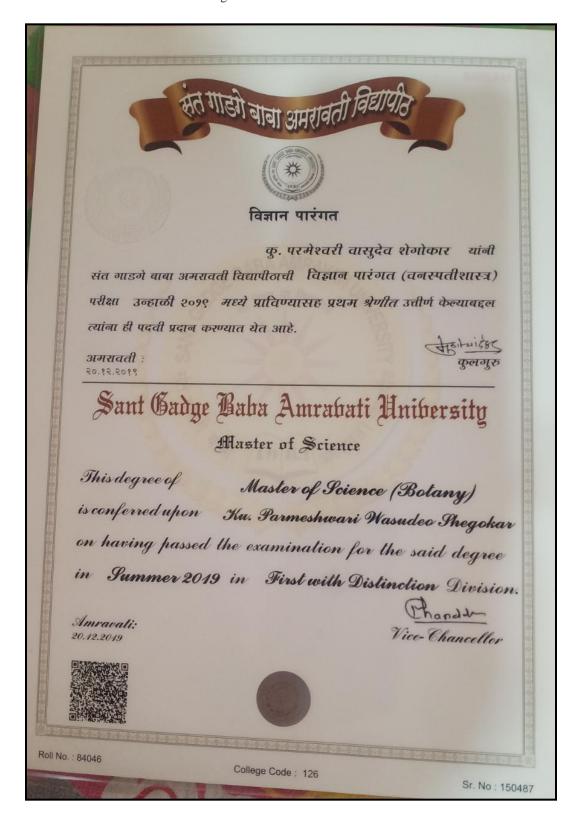

OF THE FAMILY ARANEIDAE CLERCK 1757 FROM AKOLA DISTRICT,

VIDARBIIA (MS)INDIA

Name and address of the Supervisor: Dr.Prakash P.Ade

Dept.of Zoology,

Shri.Shivaji College of Arts, Commerce

and Science, Akola

Research Co-Guide