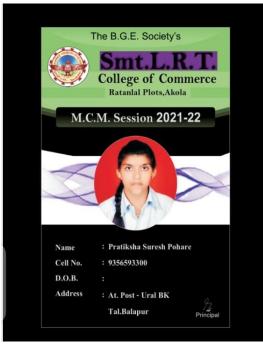

# 5.2.2. Average percentage of students progressing to higher education during the last five years

5.2.2.1. Number of outgoing student progression to higher education

- UG to PG
- PG to M.Phil.
- PG to Ph.D.
- M.Phil. to Ph.D.
- Ph.D. to Post-doctoral