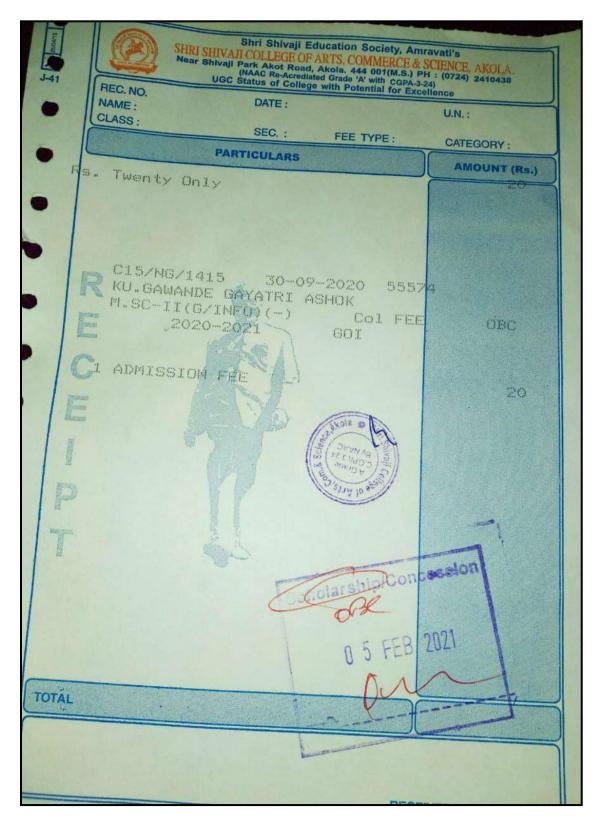

## Shri Shivaji College of Arts, Commerce & Science, Akola

(NAAC Re-Accredited Grade 'A' with CGPA-3.24)
Awarded CPE status (College with Potential for Excellence) by UGC
Awarded DST FIST, level 'O' for 'College as a Whole'