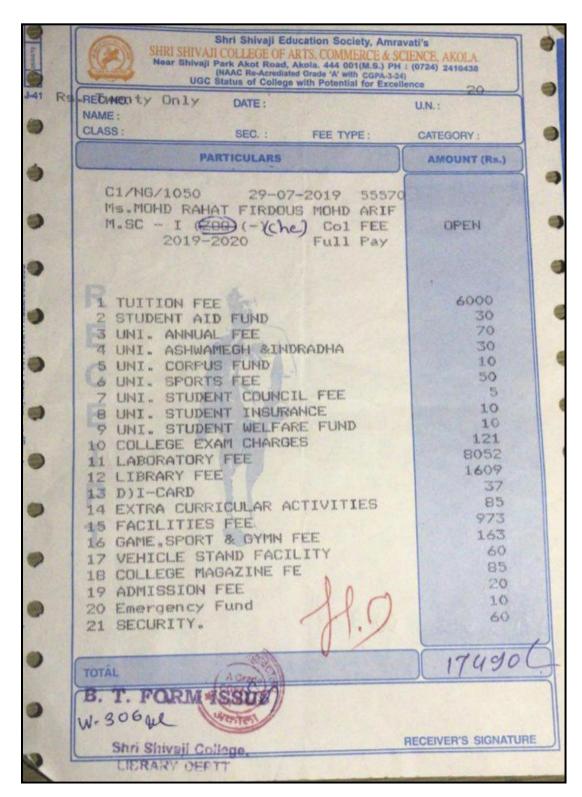

| 138. | Rahat Firdous Mohd Arif            | <br>225. |
|------|------------------------------------|----------|
| 139. | Komal S. Pote                      | <br>226. |
| 140. | Nikita V. Bhatkar                  | <br>227. |
| 141. | Rasika D. Bhande                   | <br>228. |
| 142. | Ganesh R. Bawane                   | <br>228. |
| 143. | Madina Firdous Javed Akhtar Ansari | <br>228. |
| 144. | Mayuri S. Sable                    | <br>228. |
| 145. | Sana Afreen Mohd Rafi Johri        | <br>228. |
| 146. | Zubair Khan Dilawar Khan           | <br>228. |
| 147. | Vikas S. Pachpor                   | <br>228. |
| 148. | Ganesh A. Ingle                    | <br>228. |
| 149. | Rushikesh R. Ehke                  | <br>229. |
| 150. | Pratiksha H. Mahtre                | <br>230. |
| 151. | Archana S. Paraskar                | <br>231. |
| 152. | Shubhangi B. Ingle                 | <br>232. |
| 153. | Geeta M. Chhabile                  | <br>233. |
| 154. | Nikita J. Naik                     | <br>234. |
| 155. | Saurabh S. Khade                   | <br>235. |
| 156. | Prajakta T. Dongre                 | <br>236. |
| 157. | Pragati N. Pawar                   | <br>237. |
| 158. | Tesjaswini S. Arbat                | <br>238. |
| 159. | Sneha S. Kharode                   | <br>239. |
| 160. | Kajal D. Bhade                     | <br>240. |
| 161. | Gayatri V. Nikalje                 | <br>241. |
| 162. | Vaishali R. Morey                  | <br>242. |
| 163. | Neha D. Digole                     | <br>243. |
| 164. | Yogesh S. Khedekar                 | <br>244. |
| 165. | Amitodhan D. Patode                | <br>245. |
| 166. | Ashwini C. Khadse                  | <br>246. |
| 167. | Ashwini G. Pawar                   | <br>247. |
| 168. | Chetan V. Tipre                    | <br>248. |
| 169. | Deepali V. Asolkar                 | <br>249. |
| 170. | Gayatri A. Gawande                 | <br>250. |
| 171. | Kalpana S. Ghate                   | <br>251. |
| 172. | Mayuri M. Pawar                    | <br>252. |
| 173. | Mira S. Kale                       | <br>253. |
| 174. | Pooja W. Kakad                     | <br>254. |
| 175. | Rohini A. Dhote                    | <br>255. |
| 176. | Shubhangi A. Galat                 | <br>256. |
| 177. | Vijayatai R. Tikar                 | <br>257. |
| 178. | Vrushali R. Shegokar               | <br>258. |