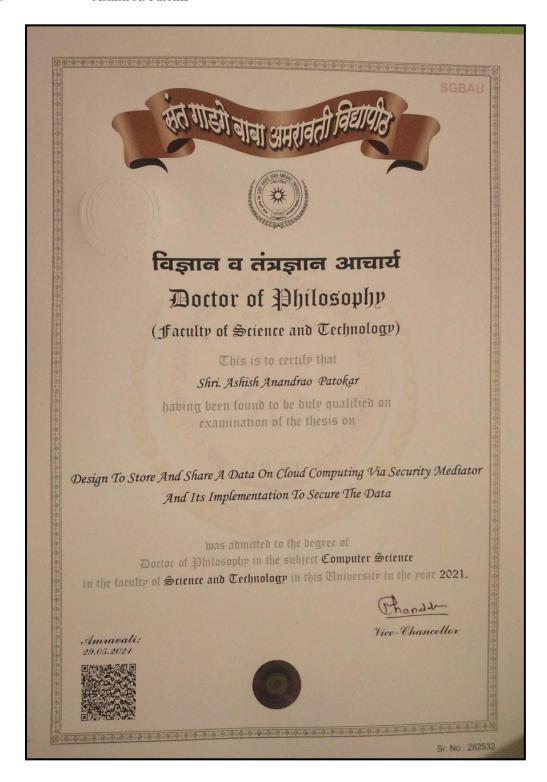

#### SUBJECT: AWARD OF Ph.D. DEGREE

It is notified for general information that the Hon'ble Vice-Chancellor has accepted the reports of Examiners for evaluation of the thesis submitted by the following candidates for the award of Ph.D. degree as per Direction No.07/2019 Dated 01.02.2019 and declared the following candidates eligible for the award of degree of Doctor of Philosophy (Ph.D.) in the subject and faculty mentioned in the following table.