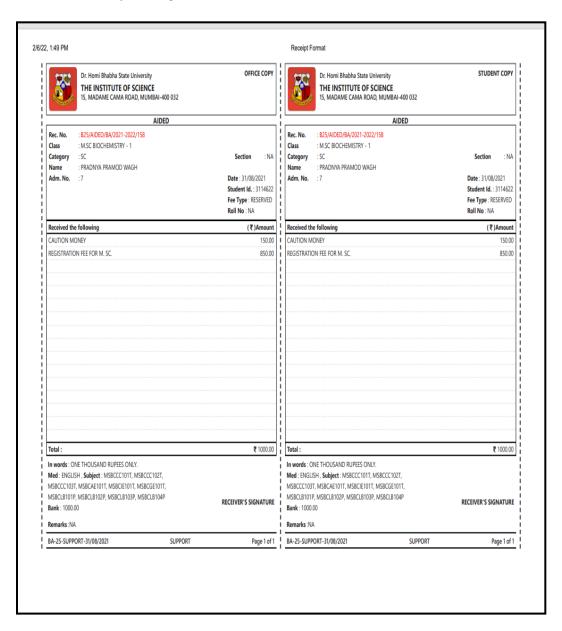

# 5.2.2. Average percentage of students progressing to higher education during the last five years

5.2.2.1. Number of outgoing student progression to higher education

- UG to PG
- PG to M.Phil.
- PG to Ph.D.
- M.Phil. to Ph.D.
- Ph.D. to Post-doctoral