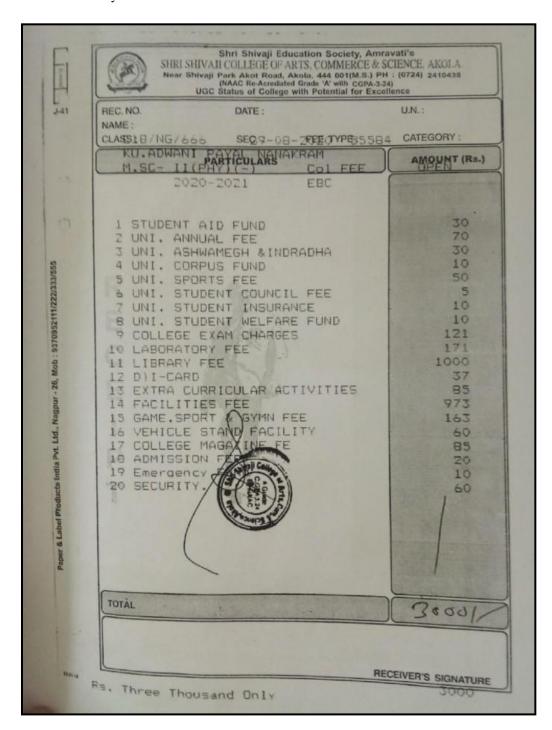

| 179. | Chanchal V. Jadhao         | <br>259. |
|------|----------------------------|----------|
| 180. | Sakina Kapasi              | <br>260. |
| 181. | Pratiksha Ghode            | <br>260. |
| 182. | Priti Jamnik               | <br>260. |
| 183. | Rupali G. Ikhar            | <br>261. |
| 184. | Monali S. Narkhede         | <br>262. |
| 185. | Bismillah Bi Shaikh Zuber  | <br>263. |
| 186. | Sakshi S. Ayachit          | <br>264. |
| 187. | Nooren Hussain             | <br>265. |
| 188. | Aehraz                     | <br>265. |
| 189. | Smith Dandge               | <br>265. |
| 190. | Samruddhi Solanke          | <br>265. |
| 191. | Arti A. Mahalle            | <br>266. |
| 192. | Nida Afreen                | <br>267. |
| 193. | Pallavi S. Belokar         | <br>268. |
| 194. | Kuldeep A. Waghamare       | <br>269. |
| 195. | Sumedh S. Dhandge          | <br>270. |
| 196. | Sneha S. Bhagat            | <br>271. |
| 197. | Priyanka R. Band           | <br>272. |
| 198. | Anahita Akthar Arif Ali    | <br>273. |
| 199. | Rohit S. Wankhade          | <br>274. |
| 200. | Pranjali L. Nayase         | <br>275. |
| 201. | Swati P. Sitre             | <br>276. |
| 202. | Bhakti P. Fokmare          | <br>277. |
| 203. | Kiran V. Mali              | <br>278. |
| 204. | Krutika M. Bhopale         | <br>279. |
| 205. | Neha Kausar                | <br>280. |
| 206. | Manisha P. Kukade          | <br>281. |
| 207. | Priti V. Gawande           | <br>282. |
| 208. | Pooja V. Bathe             | <br>283. |
| 209. | Poonam G. Ingole           | <br>284. |
| 210. | Nida Saher                 | <br>285. |
| 211. | Surekha G. Pakhare         | <br>286. |
| 212. | Pooja G. Thakare           | <br>287. |
| 213. | Vidya S. Khumkar           | <br>288. |
| 214. | Sarah Khan Ayyub Khan      | <br>289. |
| 215. | Vaishnavi N. Nilkhan       | <br>290. |
| 216. | Samreen Firdous Mohd Zafar | <br>291. |
| 217. | Payal N. Adwani            | <br>292. |
| 218. | Midhat Fatema              | <br>293. |
| 219. | Pallavi K. Wankhade        | <br>294. |
| 21). | - man - a - 11 minimus     | 271.     |