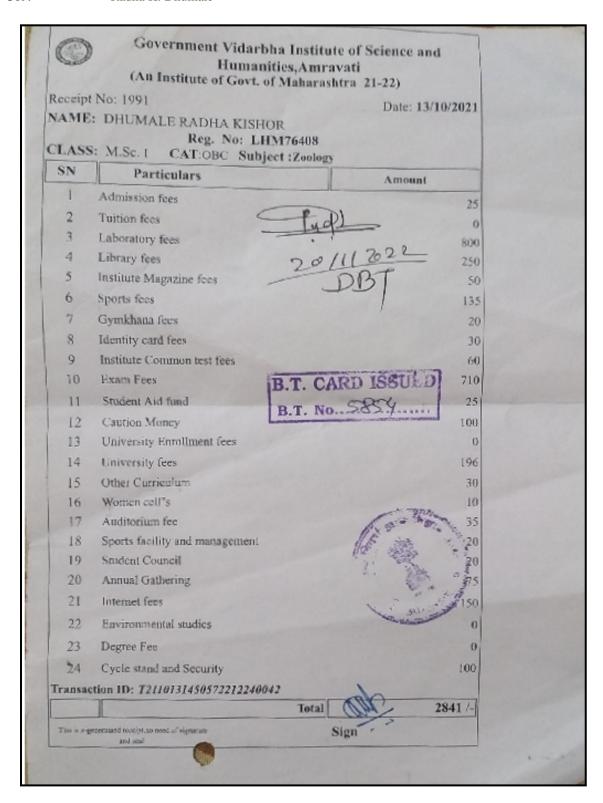

# 5.2.2. Average percentage of students progressing to higher education during the last five years

5.2.2.1. Number of outgoing student progression to higher education

- UG to PG
- PG to M.Phil.
- PG to Ph.D.
- M.Phil. to Ph.D.
- Ph.D. to Post-doctoral