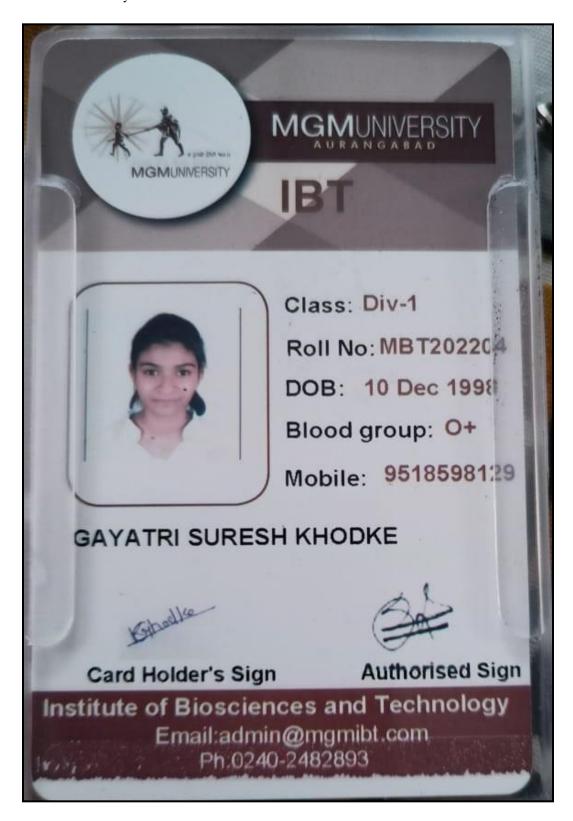

# 5.2.2. Average percentage of students progressing to higher education during the last five years

5.2.2.1. Number of outgoing student progression to higher education

- UG to PG
- PG to M.Phil.
- PG to Ph.D.
- M.Phil. to Ph.D.
- Ph.D. to Post-doctoral