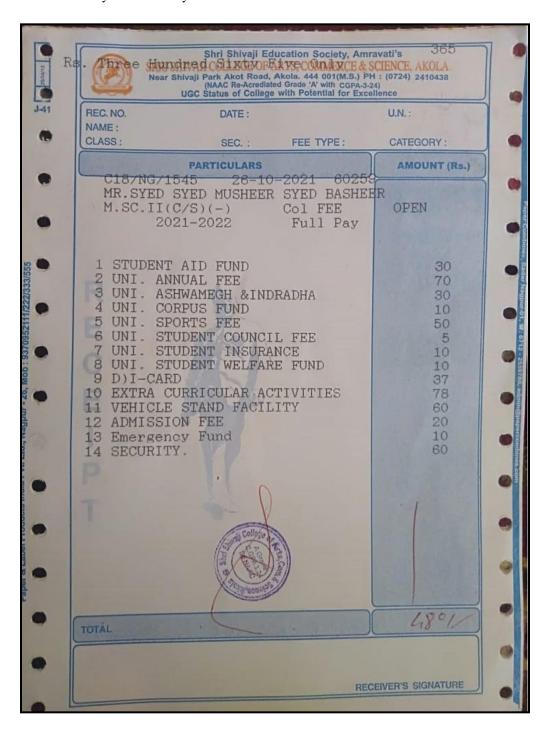

Punaji          | Biotechnology | 8.60   |
| 29      | Nehete Khushabu Pandharinath | Biotechnology | 8.50   |
| 30      | Pawara Samir Shiril          | Biotechnology | 8.50   |
| 31      | Pawar Nilesh Sanjay          | Biotechnology | 8.20   |
| - 20    | pasis of second preference   | ,             | - 1- 1 |
| 32      | More Akshay Sanjay           | Microbiology  | 7.80   |
| 33      | Chavhan Vinod Mangilal       | Microbiology  | 7.40   |
| 34      | Girase Jayashri Komalsing    | Microbiology  | 7.00   |

20th Sept, 2021 Prof. P.R. Puranik Coordinator, CBCS at SLS

Prof. A.G. Ingale Director, School of Life Sciences

# 134. Gaytri S. Khodke



## 135. Rani D. Rathod



136. Hemant S. Bothe



# 137. Prachi S. Lokhande



138. Nikita M. Nikole



## 139. Syed Musheer Syed Basheer



# 140. Shreyanshi B. Dharne



# 141. Akshay S. Naghate



# 142. Aniket D. Jadhao



# Darshan P. Patel



# 144. Pragati D. Gawande





# 145. Pranali C. Bhoyar



# 146. Rakhi D. Kale

|                                        |                     | NAME OF THE CANDIDATE