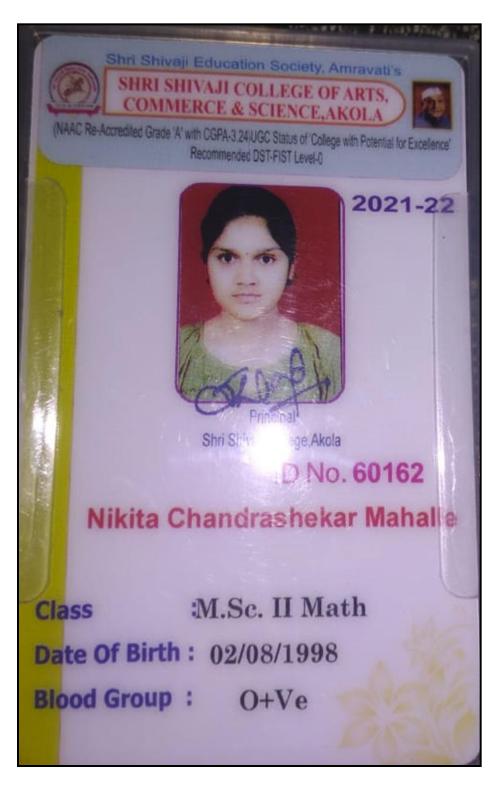

#### 5.2.2. Average percentage of students progressing to higher education

45. Gayatri M. Tale 46. Aachal V. Lanjulkar 47. Ajay A. Charhate 48. Ajay B. Yadav 49. Akash S. Ujjainkar 50. Akshay G. Ingle 51. Ashwini S. Waghmare 52. Chetna V. Unhale 53. Dhanshri P. Bhuibhar 54. Jayashri M. Bhuibhar 55. Jitesh G. Ingle 56. Mahendra A. Wadkar 57. Mayur P. Doshi 58. Neha S. Reel 59. Nikita G. Tathod 60. Pallavi P. Janokar 61. Pawan S. Awachar 62. Priyanka S. Murhekar 63. Punam M. Mahure 64. Radhika S. Bakal 65. Sambhaji S. Nimbolkar 66. Sapana K. Atnere 67. Swatee A. Kale 68. Vaishali G. Dhanokar 69. Zeeshan Ahmad Abrar Ahmad Khan 70. Akshay B. Raut 71. Ankita S. Gawande 72. Anuradha V. Likhar 73. Archana A. Kathole 74. Dipak P. Chondke 75. Jayashri G. Kalane 76. Kavita S. Wagh 77. Kiran P. Zalke 78. Kirti S. Bopte 79. Komal S. Atkar 80. Meena S. Rathod 81. Nikita P. Sable 82. Pallavi M. Rewaskar 83. Rohini G. Dhotre 84. Laxmi N. Bhande 85. Madhuri N. Mhasaye