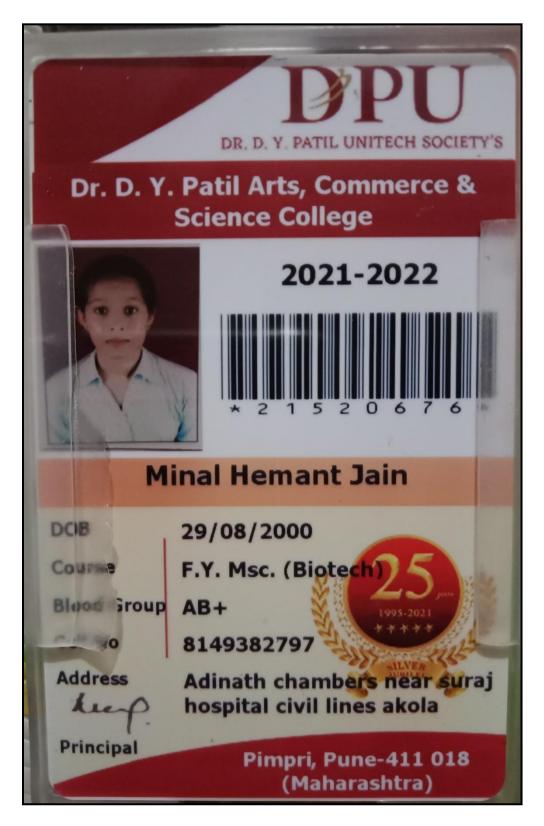

# 5.2.2. Average percentage of students progressing to higher education during the last five years

5.2.2.1. Number of outgoing student progression to higher education

- UG to PG
- PG to M.Phil.
- PG to Ph.D.
- M.Phil. to Ph.D.
- Ph.D. to Post-doctoral