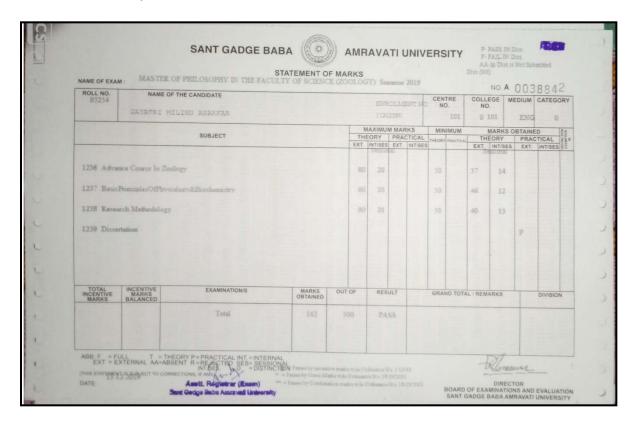

| 147. | Anam Siddique                     | <br>102. |
|------|-----------------------------------|----------|
| 148. | Madiha Sana                       | <br>102. |
| 149. | Munazzah Firdous Faheemuddin Khan | <br>102. |
| 150. | Radhika D. Yeole                  | <br>102. |
| 151. | Saneaa Tasmeen Syed Mohd.         | <br>102. |
| 152. | Ankit G. Modak                    | <br>103. |
| 153. | Akshata P. Bramhane               | <br>104. |
| 154. | Shivani S. Badhe                  | <br>105. |
| 155. | Maithili D. Pande                 | <br>106. |
| 156. | Mayur S. Raut                     | <br>107. |
| 157. | Avinash S. Ujade                  | <br>108. |
| 158. | Ekta T. Pagariya                  | <br>109. |
| 159. | Gauri P. Tayade                   | <br>110. |
| 160. | Parmeshwari D. Shegokar           | <br>111. |
| 161. | Pratiksha D. Salunke              | <br>112. |
| 162. | Sonal V. Ghatol                   | <br>113. |
| 163. | Darshan V. Belokar                | <br>114. |
|      | PG to Ph.D.                       |          |
| 164. | Abdul Rahim Abdul Rauf            | <br>115. |
| 165. | Irfan Khan Umrao Khan             | <br>116. |
| 166. | Sonal A. Saoji                    | <br>117. |
| 167. | Pooja S. Thakur                   | <br>118. |
| 168. | Trishala L. Khandekar             | <br>119. |
| 169. | Satyavijay S. Dhande              | <br>120. |
| 170. | Narendra A. Manwar                | <br>121. |
| 171. | Pawan P. Rathod                   | <br>122. |
| 172. | Gunjan S. Dixit                   | <br>123. |
| 173. | Milindkumar M. Kharat             | <br>124. |
| 174. | Sangita S. Kunjwani               | <br>125. |
| 175. | Ashwini A. Balode                 | <br>126. |
| 176. | Rehan Saleem Khan Yusuf Khan      | <br>127. |
| 177. | Indira B. Soneji                  | <br>128. |
| 178. | Shital S. Phuse                   | <br>129. |
| 179. | Jyoti H. Anandani                 | <br>130. |
| 180. | Ganesh S. Taware                  | <br>131. |
| 181. | Ashish A. Patokar                 | <br>132. |
|      | 2017-2018                         |          |
|      | UG to PG                          |          |
| 1.   | Atul Sonone                       | <br>133. |
| 2.   | Gopal R. Gawande                  |          |
| 3.   | Jayashri G. Wakode                |          |