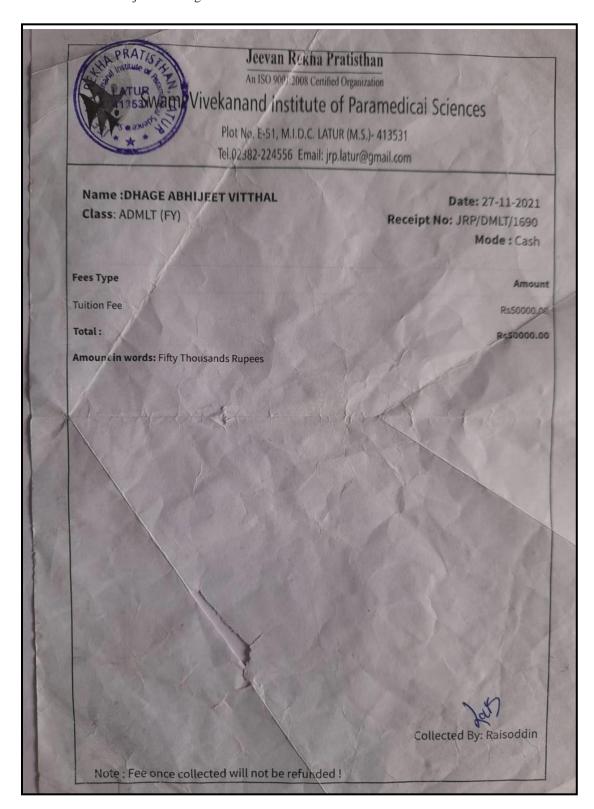

# 5.2.2. Average percentage of students progressing to higher education during the last five years

5.2.2.1. Number of outgoing student progression to higher education

- UG to PG
- PG to M.Phil.
- PG to Ph.D.
- M.Phil. to Ph.D.
- Ph.D. to Post-doctoral