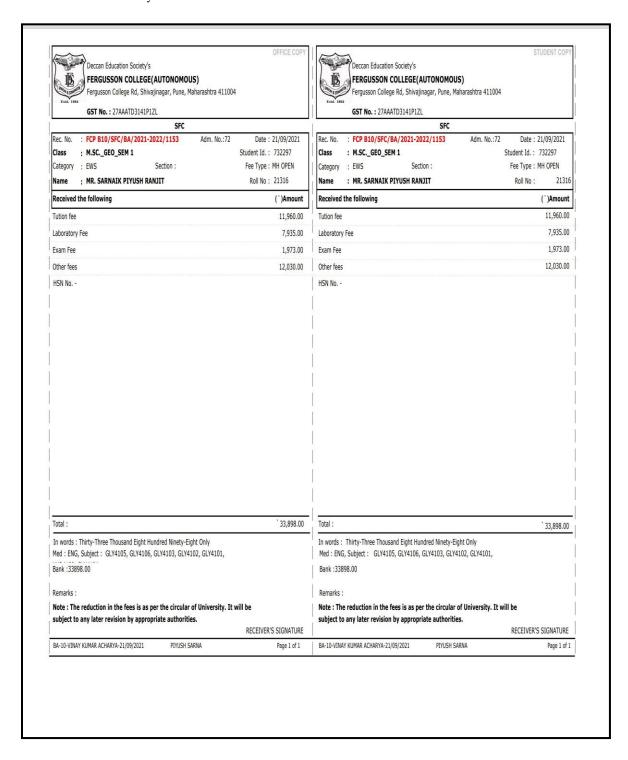

# 5.2.2. Average percentage of students progressing to higher education during the last five years

5.2.2.1. Number of outgoing student progression to higher education

- UG to PG
- PG to M.Phil.
- PG to Ph.D.
- M.Phil. to Ph.D.
- Ph.D. to Post-doctoral