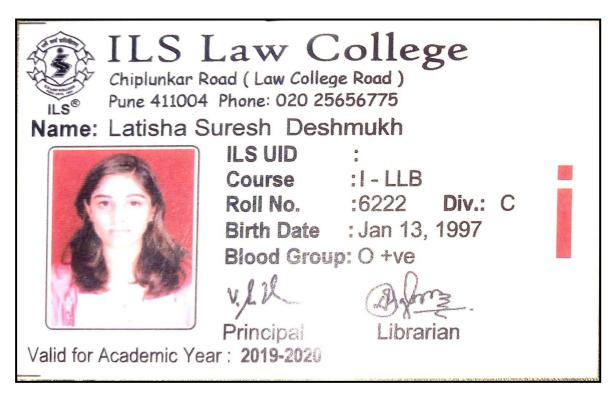

## 5.2.2. Average percentage of students progressing to higher education during the last five years