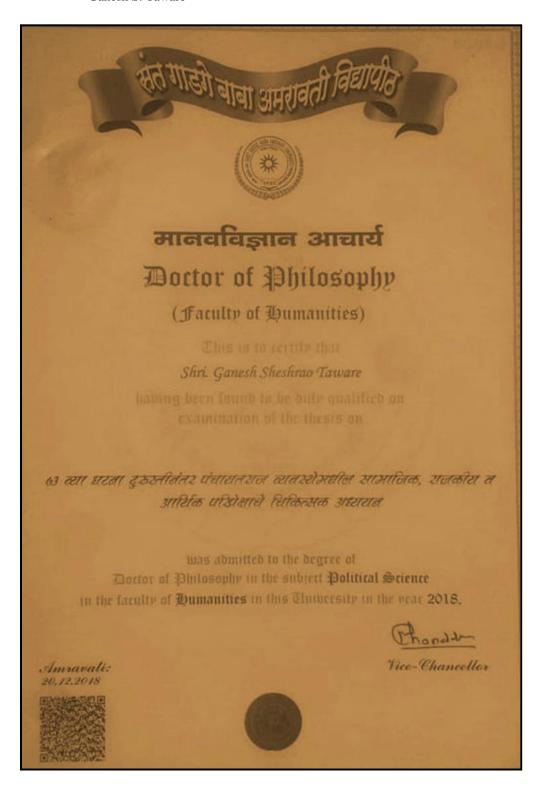

| CHARACTERIZATION OF<br>ENTEROCIN PRODUCED BY<br>ENTEROCOCCI FROM URINE<br>SAMPLES OF UTI PATIENTS            | Biohemistry,<br>Shri Shivaji Arts,<br>Commerce and<br>Science College,<br>Akola                                   |
| 5          | Shri Ranadhir Raghunath<br>Landge<br>"Siddhanath Niwas", Plot<br>No.15, Gate No.612 + 312,<br>Near Premlok Park, Kolhe<br>Nagar, (West), Jalgaon 425001<br>(15.07.2013) | Production<br>Engineering/<br>Science and<br>Technology | OPTIMIZATION OF MATERIAL<br>REMOVAL RATE IN MICRO-<br>DRILLING PROCESS                                       | Dr. A.B. Borade,<br>Dept. of Production<br>Engg., J.D. LE.T.,<br>Yavatmal                                         |

SANT GADGE BABA AMRAVATI UNIVERSITY, AMRAVATI GAZETTE-2019 PART THREE- 300

180. Ganesh S. Taware



### 181. Ashish A. Patokar



# 2017-2018

# **UG** to **PG**

- 1. Atul Sonone
- 2. Gopal R. Gawande
- 3. Jayashri G. Wakode
- 4. Navalkumar D. Jadhao
- 5. Shubham P. Nare

# Shri Shivaji College of Arts, Commerce & Science, Akola

(NAAC Re-Accredited Grade 'A' with CGPA-3.24) Awarded CPE status (College with Potential for Excellence) by UGC Awarded DST FIST, level 'O' for 'College as a Whole'

#### Department of Music

Names of the undergraduate students of Shri Shivaji College of Arts, Commerce and Science, Akola who have taken admission to **post graduation programme** in Shri Shivaji College of Arts, Commerce and Science, Akola in the subject **Music** in the year 2018-2019.

| Sr.<br>No. | Year      | Name of the student<br>enrolling into higher<br>education | Program<br>graduated<