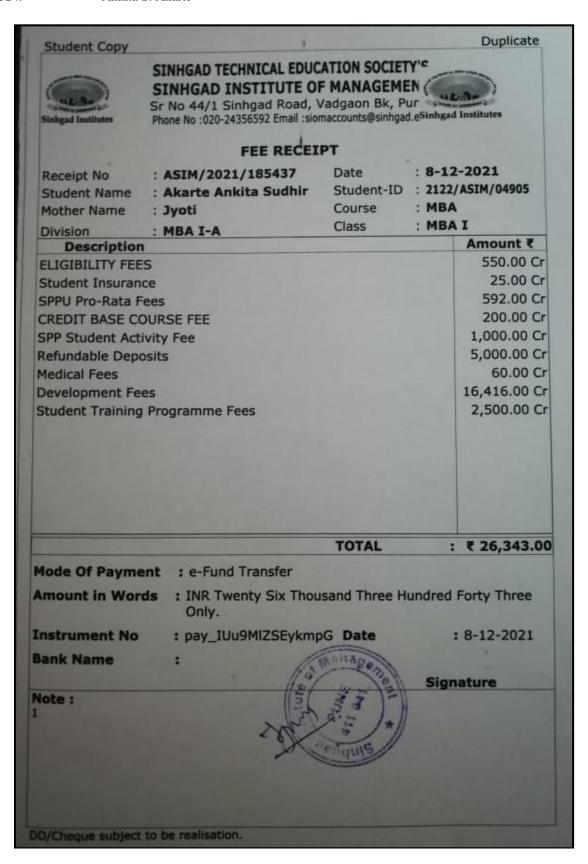

# 5.2.2. Average percentage of students progressing to higher education during the last five years

5.2.2.1. Number of outgoing student progression to higher education

- UG to PG
- PG to M.Phil.
- PG to Ph.D.
- M.Phil. to Ph.D.
- Ph.D. to Post-doctoral