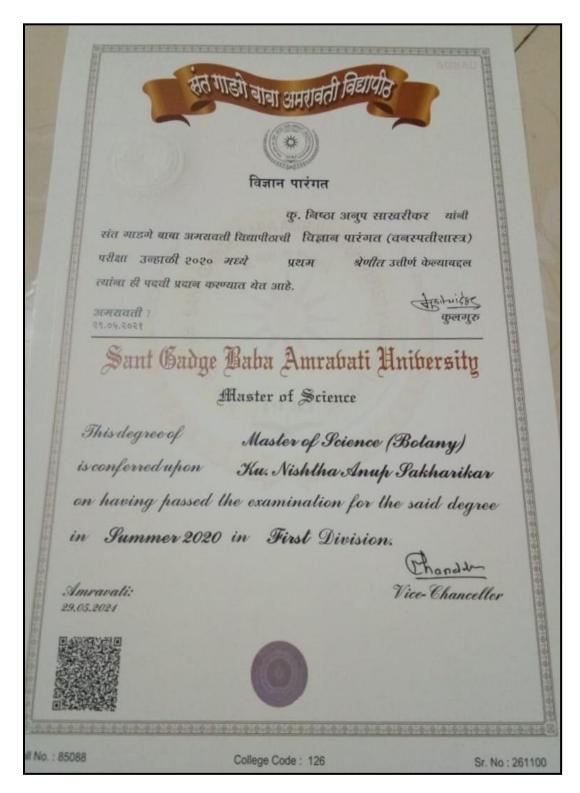

| 167. | Pooja S. Bajod             | <br>179. |
|------|----------------------------|----------|
| 168. | Qaizar Shaikh Abdul Majeed | <br>179. |
| 169. | Saleha Tabassum            | <br>179. |
| 170. | Tarnnum Naaz Sheikh Kareem | <br>179. |
| 171. | Tejswinai Deshmukh         | <br>179. |
| 172. | Pushkar S. Agashe          | <br>180. |
| 173. | Shraddha A. Dhait          | <br>181. |
| 174. | Abhinav P. Waghade         | <br>182. |
| 175. | Shubham B. Deshmukh        | <br>183. |
| 176. | Swapnil P. Gotmare         | <br>184. |
| 177. | Ganesh T. Tayade           | <br>185. |
| 178. | Shreya P. Dongre           | <br>186. |
| 179. | Nishtha A. Sakarikar       | <br>187. |
| 180. | Pranali S. Gawai           | <br>188. |
| 181. | Pratik P. Kale             | <br>189. |
|      | PG to M.Phil.              |          |
| 182. | Swapnil Nakat              | <br>190. |
| 183. | Ajit L. Tarale             | <br>191. |
| 184. | Gayatri M. Asarkar         | <br>192. |
|      | PG to Ph.D.                |          |
| 185. | Gopal N. Dhobale           | <br>193. |
| 186. | Mahadeo U. Tapare          | <br>194. |
| 187. | Pravin B. Wankhade         | <br>195. |
|      | 2018-2019                  |          |
|      | UG to PG                   |          |
| 1.   | Purva S. Dhumale           | <br>196. |
| 2.   | Yogesh Mangte              | <br>196. |
| 3.   | Priyanka S. Dhole          | <br>197. |
| 4.   | Aarti M. Ingle             | <br>198. |
| 5.   | Kalyani P. Kadam           | <br>198. |
| 6.   | Mohit S. Patil             | <br>198. |
| 7.   | Ashlesha B. Khandare       | <br>198. |
| 8.   | Anil M. Chavhan            | <br>198. |
| 9.   | Avinash P. Chavhan         | <br>198. |
| 10.  | Bhagyashri D. Nage         | <br>198. |
| 11.  | Kanchan D. Gaikwad         | <br>198. |
| 12.  | Mahesh G. Pagrut           | <br>198. |
| 13.  | Pooja S. Shahale           | <br>198. |
| 14.  | Pooja V. Badarkhe          | <br>198. |
| 15.  | Pournima D. Oimbe          | <br>198. |