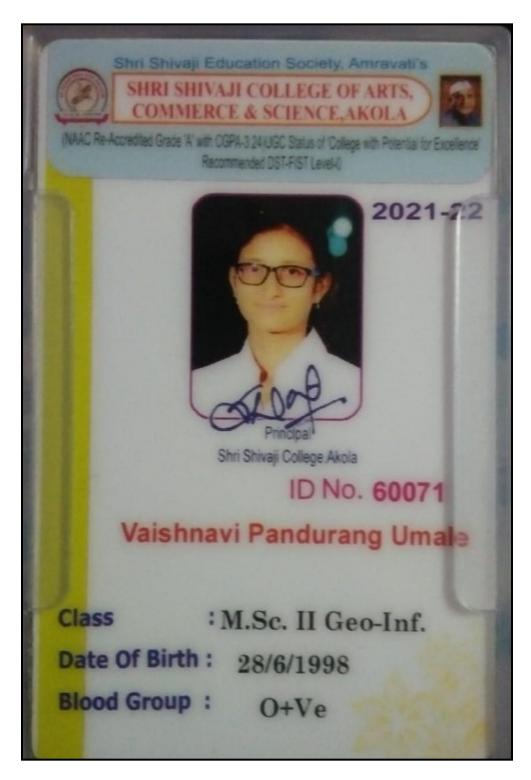

Dr. A. S. Reut IQAC Co-ordinator Shri Shivaji College of Arts, Commerce & Science, AKOLA Principal
Shri Shivaji College of Arts,
Commerce and Science, Akola
Principal

Shri Shivaji College of Arts, Commerce & Science, AKOLA A Grade C.GPA.3.24 by NAAC