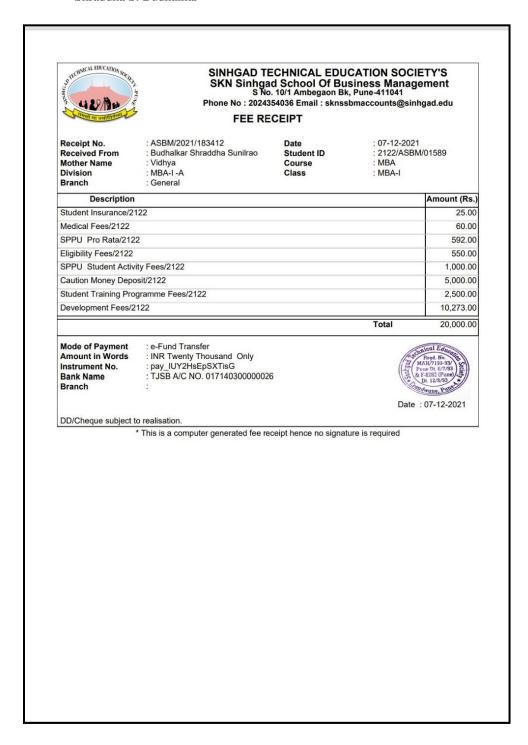

# 5.2.2. Average percentage of students progressing to higher education during the last five years

5.2.2.1. Number of outgoing student progression to higher education

- UG to PG
- PG to M.Phil.
- PG to Ph.D.
- M.Phil. to Ph.D.
- Ph.D. to Post-doctoral