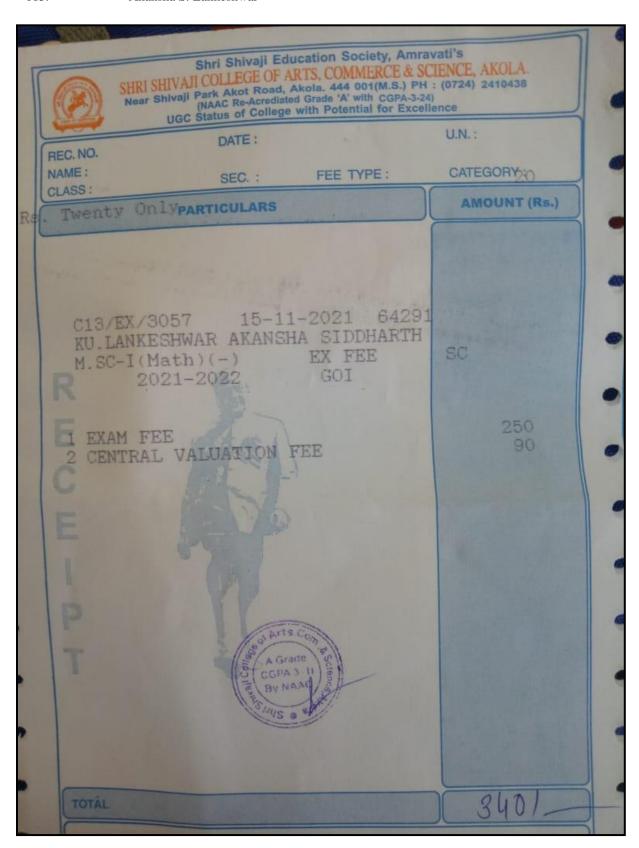

|

# 174. Vaishnavi P. Gawande



# 175. Keshav M. Amle



176. Haseeb Mohd. Tausif Mohd.



# 177. Dhyaneshwar V. Gawande



178. Diplai V. Raut



# 179. Achal S. Gawande



180. Kanchan B. Khole



181. Ashwini M. Telgote



182. Himani G. Pande



183. Akansha S. Lankeshwar



### 5.2.2. Average percentage of students progressing to higher education

| 184. | Afeera Fatema Akbar Ali Khan         |
|------|--------------------------------------|
| 185. | Ankush G. Wasatkar                   |
| 186. | Ashwini R. Waghmare                  |
| 187. | Hina Firdous Mohammad Mubeen         |
| 188. | Hrishikesh C. More                   |
| 189. | Mohammad Ubaid Shaikh Zaheer         |
| 190. | Priya A. Ingle                       |
| 191. | Qazi Merajuddin Qazi Faheemuddin     |
| 192. | Rajas S. Sonone                      |
| 193. | Sakshi S. Deshmukh                   |
| 194. | Sayyeda Fatema Syed Mumtazuddin Syed |
| 195. | Shital M. Khandare                   |
| 196. | Shravasti S. Dhande                  |
| 197. | Shrihari R. Tapre                    |
| 1