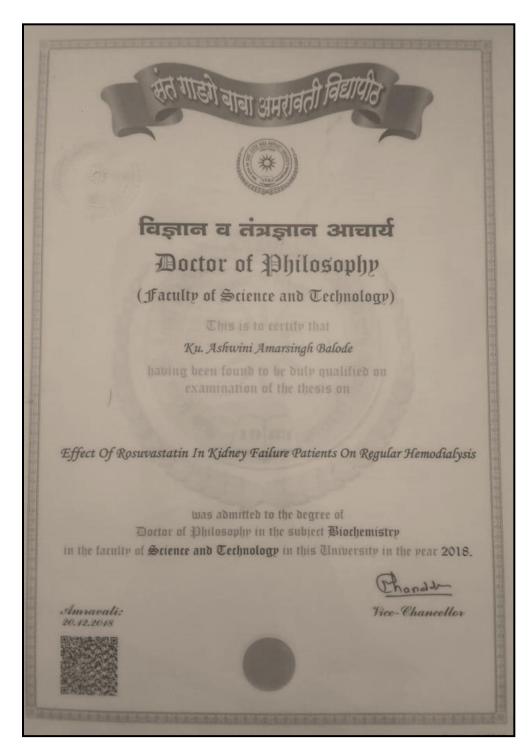

# AWARD OF DEGREE OF DOCTOR OF PHILOSOPHY (Ph.D.)

It is notified for general information that the Vice-Chancellor has accepted the reports of Examiners for evaluation of the thesis submitted by Mrs.Shital Sandip Phuse for the award of Ph.D. degree as per Direction No.49/2019 Dated 12.12.2019 and declared that Mrs.Shital Sandip Phuse is eligible for the award of degree of Doctor of Philosophy (Ph.D.) in the subject and faculty mentioned below.