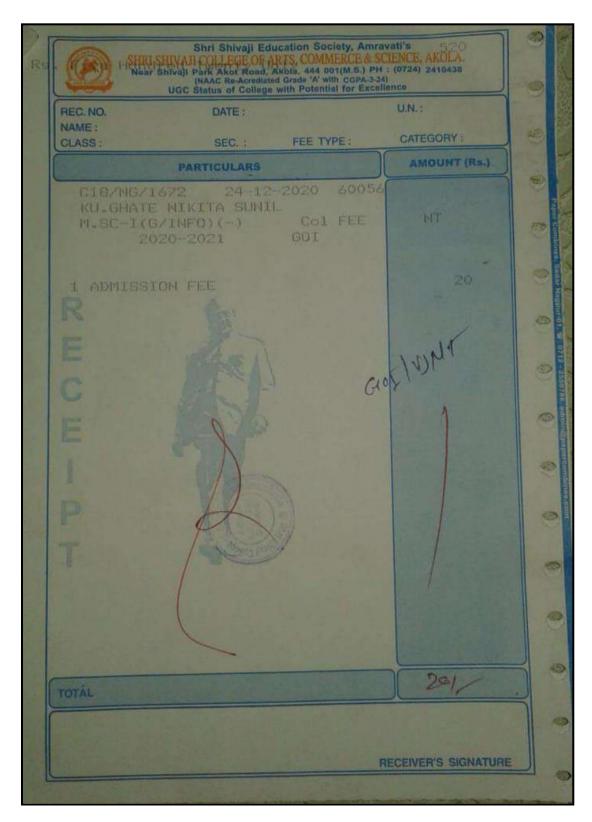

| 147. | Anam Siddique                     | <br>102. |
|------|-----------------------------------|----------|
| 148. | Madiha Sana                       | <br>102. |
| 149. | Munazzah Firdous Faheemuddin Khan | <br>102. |
| 150. | Radhika D. Yeole                  | <br>102. |
| 151. | Saneaa Tasmeen Syed Mohd.         | <br>102. |
| 152. | Ankit G. Modak                    | <br>103. |
| 153. | Akshata P. Bramhane               | <br>104. |
| 154. | Shivani S. Badhe                  | <br>105. |
| 155. | Maithili D. Pande                 | <br>106. |
| 156. | Mayur S. Raut                     | <br>107. |
| 157. | Avinash S. Ujade                  | <br>108. |
| 158. | Ekta T. Pagariya                  | <br>109. |
| 159. | Gauri P. Tayade                   | <br>110. |
| 160. | Parmeshwari D. Shegokar           | <br>111. |
| 161. | Pratiksha D. Salunke              | <br>112. |
| 162. | Sonal V. Ghatol                   | <br>113. |
| 163. | Darshan V. Belokar                | <br>114. |
|      | PG to Ph.D.                       |          |
| 164. | Abdul Rahim Abdul Rauf            | <br>115. |
| 165. | Irfan Khan Umrao Khan             | <br>116. |
| 166. | Sonal A. Saoji                    | <br>117. |
| 167. | Pooja S. Thakur                   | <br>118. |
| 168. | Trishala L. Khandekar             | <br>119. |
| 169. | Satyavijay S. Dhande              | <br>120. |
| 170. | Narendra A. Manwar                | <br>121. |
| 171. | Pawan P. Rathod                   | <br>122. |
| 172. | Gunjan S. Dixit                   | <br>123. |
| 173. | Milindkumar M. Kharat             | <br>124. |
| 174. | Sangita S. Kunjwani               | <br>125. |
| 175. | Ashwini A. Balode                 | <br>126. |
| 176. | Rehan Saleem Khan Yusuf Khan      | <br>127. |
| 177. | Indira B. Soneji                  | <br>128. |
| 178. | Shital S. Phuse                   | <br>129. |
| 179. | Jyoti H. Anandani                 | <br>130. |
| 180. | Ganesh S. Taware                  | <br>131. |
| 181. | Ashish A. Patokar                 | <br>132. |
|      | 2017-2018                         |          |
|      | UG to PG                          |          |
| 1.   | Atul Sonone                       | <br>133. |
| 2.   | Gopal R. Gawande                  |          |
| 3.   | Jayashri G. Wakode                |          |