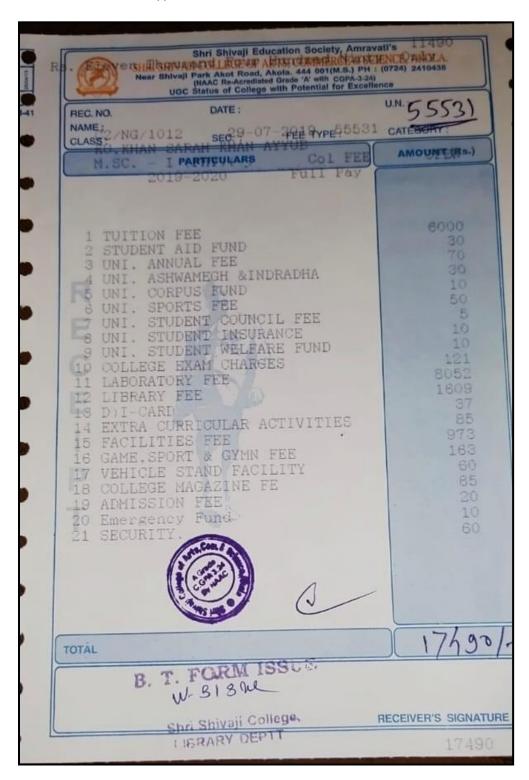

| 179. | Chanchal V. Jadhao         | <br>259. |
|------|----------------------------|----------|
| 180. | Sakina Kapasi              | <br>260. |
| 181. | Pratiksha Ghode            | <br>260. |
| 182. | Priti Jamnik               | <br>260. |
| 183. | Rupali G. Ikhar            | <br>261. |
| 184. | Monali S. Narkhede         | <br>262. |
| 185. | Bismillah Bi Shaikh Zuber  | <br>263. |
| 186. | Sakshi S. Ayachit          | <br>264. |
| 187. | Nooren Hussain             | <br>265. |
| 188. | Aehraz                     | <br>265. |
| 189. | Smith Dandge               | <br>265. |
| 190. | Samruddhi Solanke          | <br>265. |
| 191. | Arti A. Mahalle            | <br>266. |
| 192. | Nida Afreen                | <br>267. |
| 193. | Pallavi S. Belokar         | <br>268. |
| 194. | Kuldeep A. Waghamare       | <br>269. |
| 195. | Sumedh S. Dhandge          | <br>270. |
| 196. | Sneha S. Bhagat            | <br>271. |
| 197. | Priyanka R. Band           | <br>272. |
| 198. | Anahita Akthar Arif Ali    | <br>273. |
| 199. | Rohit S. Wankhade          | <br>274. |
| 200. | Pranjali L. Nayase         | <br>275. |
| 201. | Swati P. Sitre             | <br>276. |
| 202. | Bhakti P. Fokmare          | <br>277. |
| 203. | Kiran V. Mali              | <br>278. |
| 204. | Krutika M. Bhopale         | <br>279. |
| 205. | Neha Kausar                | <br>280. |
| 206. | Manisha P. Kukade          | <br>281. |
| 207. | Priti V. Gawande           | <br>282. |
| 208. | Pooja V. Bathe             | <br>283. |
| 209. | Poonam G. Ingole           | <br>284. |
| 210. | Nida Saher                 | <br>285. |
| 211. | Surekha G. Pakhare         | <br>286. |
| 212. | Pooja G. Thakare           | <br>287. |
| 213. | Vidya S. Khumkar           | <br>288. |
| 214. | Sarah Khan Ayyub Khan      | <br>289. |
| 215. | Vaishnavi N. Nilkhan       | <br>290. |
| 216. | Samreen Firdous Mohd Zafar | <br>291. |
| 217. | Payal N. Adwani            | <br>292. |
| 218. | Midhat Fatema              | <br>293. |
| 219. | Pallavi K. Wankhade        | <br>294. |
| 21). | - man - a - 11 minimus     | 271.     |