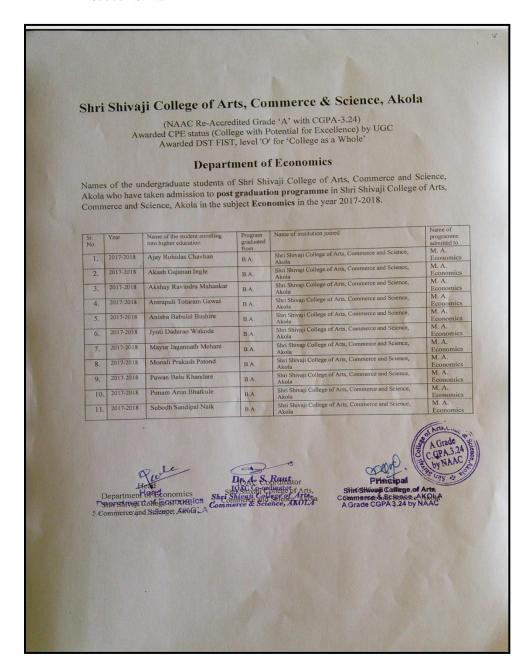

### **Contents**

| Sr. No. | Contents                                                                                                       | Pg. No.      |
|---------|----------------------------------------------------------------------------------------------------------------|--------------|
|         | 5.2.2. Average percentage of students progressing to higher education during the last five years               | <br>34 - 603 |
|         | 5.2.2.1. Number of outgoing student progression to higher education                                            | <br>34       |
|         | List of number of outgoing student progression to higher education year wise during last five years            | <br>34 - 68  |
|         | Proof documents of number of outgoing student progression to higher education year wise during last five years | <br>69 - 603 |
|         | Name of student enrolling into higher education                                                                |              |
|         | 2016-2017                                                                                                      |              |
|         | UG to PG                                                                                                       |              |
| 1.      | Shashank A. Ukhalkar                                                                                           | <br>69.      |
|         |                                                                                                                | <br>70.      |
| 2.      | Piyush V. Tidke                                                                                                | <br>71.      |
| 3.      | Roshan P. Wakode                                                                                               | <br>72.      |
| 4.      | Gopal S. Jawalkar                                                                                              | <br>73.      |
| 5.      | Sk. Wasim Sk. Bholu                                                                                            | <br>73.      |
| 6.      | Uma A. Lokhande                                                                                                | <br>73.      |
| 7.      | Vishal S. Bundele                                                                                              | <br>73.      |
| 8.      | Shubhangi B. Shirsat                                                                                           | <br>74.      |
| 9.      | Mangesh V. Sarap                                                                                               | <br>74.      |
| 10.     | Arvind R. Dighe                                                                                                | <br>75.      |
| 11.     | Gokul G. Tali                                                                                                  | <br>75.      |
| 12.     | Harsha N. Bhat                                                                                                 | <br>75.      |
| 13.     | Nikita S. Wankhder                                                                                             | <br>75.      |
| 14.     | Pooja D. Watare                                                                                                | <br>75.      |
| 15.     | Prashant K. Khardkar                                                                                           | <br>75.      |
| 16.     | Sheshrao C. Sadanshiv                                                                                          | <br>75.      |
| 17.     | Shubham M. Ingle                                                                                               | <br>75.      |
| 18.     | Vijay S. Gunalwar                                                                                              | <br>75.      |
| 19.     | Ajay R. Chavhan                                                                                                | <br>76.      |
| 20.     | Akash G. Ingle                                                                                                 | <br>76.      |
| 21.     | Akshay R. Mahankar                                                                                             | <br>76.      |
| 22.     | Amrapali T. Gawai                                                                                              | <br>76.      |
| 23.     | Anisha B. Bashire                                                                                              | <br>76.      |

| 24. | Jyoti D. Wakode              | 76.        |
|-----|------------------------------|------------|
| 25. | Mayur J. Mehare              | 76.<br>76. |
| 26. | Monali P. Patond             |            |
| 27. | Pawan B. Khandare            | 76.<br>76. |
| 28. | Punam A. Bhatkule            | 76.<br>76. |
| 29. | Subodh S. Naik               |            |
| 30. | Pornima Balkhande            | 77.        |
| 31. | Renuka G. Zambre             | 77.        |
| 32. | Kajal L. Kathane             |            |
| 33. | Gajanan V. Gawande           | 77.        |
| 34. | Swapnil B. Damodar           | 78.        |
| 35. | Aishwarya S. Tathe           | 79.        |
| 36. | Akshay G. Pipare             | ,,,        |
| 37. | Akshay D. Thakare            |            |
| 38. | Akshay G. Lonkar             |            |
| 39. | Anita G. Sarap               |            |
| 40. | Anita G. Merkar              |            |
| 41. | Ashvinee T. Suryawanshi      |            |
| 42. | Ashwin N. Bare               |            |
| 43. | Faisal Khan Fayyazullah Khan |            |
| 44. | Huzaifa Irshad Modh. Akbar   |            |
| 45. | Kiran N. Kale                |            |
| 46. | Megha M. Sonar               |            |
| 47. | Narayan K. Hage              |            |
| 48. | Om S. Dahapute               |            |
| 49. | Poonam H. Solanke            |            |
| 50. | Poonam S. Lanjulkar          |            |
| 51. | Pranit R. Rajhans            |            |
| 52. | Pratiksha P. Deshmukh        |            |
| 53. | Priya S. Kale                |            |
| 54. | Rupesh P. Andhare            |            |
| 55. | Rushikesh S. Nimbalkar       |            |
| 56. | Shraddha P. Gawande          |            |
| 57. | Tejswini S. Patinge          |            |
| 58. | Trupti S. Khumkar            |            |
| 59. | Vijay T. Shende              |            |
| 60. | Vrushali S. Jadhav           |            |
| 61. | Ankush S. Ingle              |            |
| 62. | Ashwajeet B. Warthe          |            |
|     | A Control A IZ days          |            |
| 63. | Avinash A. Kokare            |            |