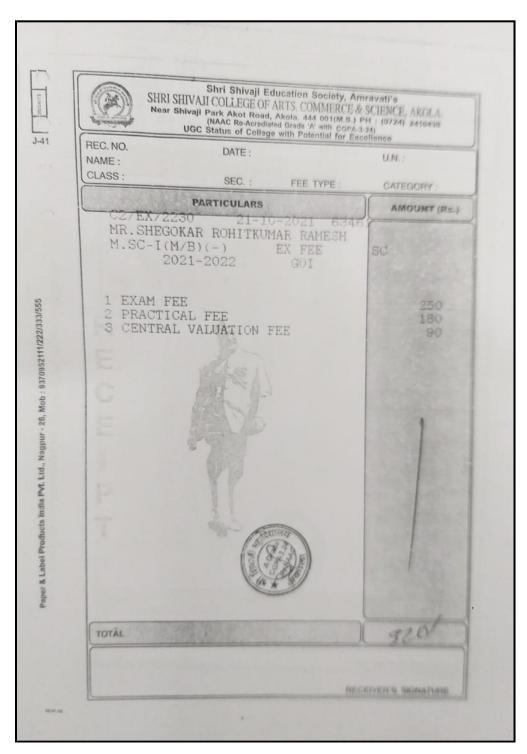

# 5.2.2. Average percentage of students progressing to higher education during the last five years

5.2.2.1. Number of outgoing student progression to higher education

- UG to PG
- PG to M.Phil.
- PG to Ph.D.
- M.Phil. to Ph.D.
- Ph.D. to Post-doctoral