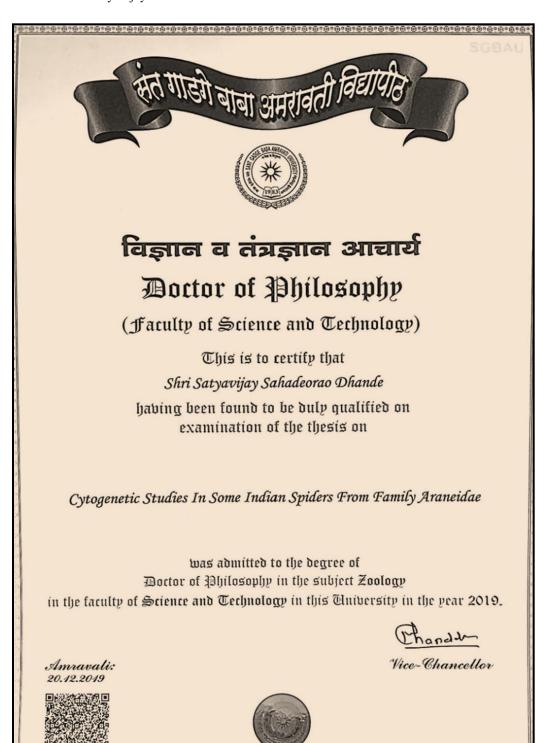

Name and address of the Candidate : Ku.Indira Bhupendra Soneji

Opp.Birla Gate No.1Tapadiya Nagar,

Akola

Name of Mother : Mrs.Umadevi

Date of Registration : 15.07.2014

Title of the thesis : IN VITRO AND IN VIVO COMPARATIVE