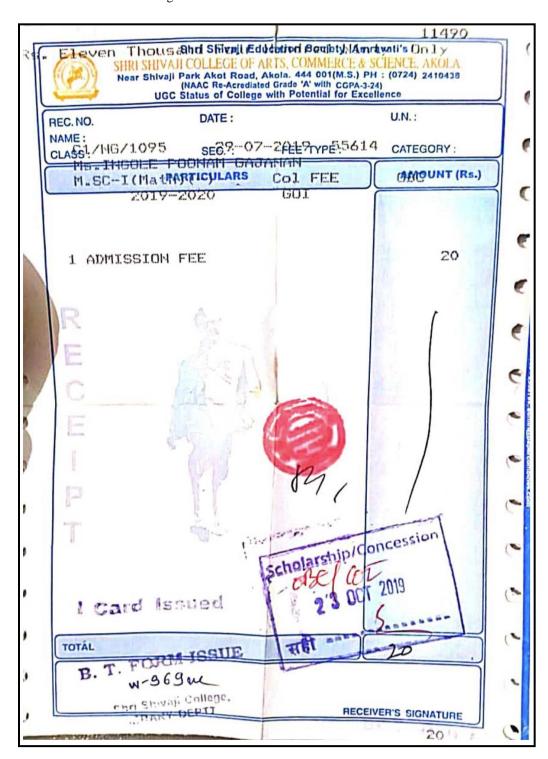

| 179. | Chanchal V. Jadhao         | <br>259. |
|------|----------------------------|----------|
| 180. | Sakina Kapasi              | <br>260. |
| 181. | Pratiksha Ghode            | <br>260. |
| 182. | Priti Jamnik               | <br>260. |
| 183. | Rupali G. Ikhar            | <br>261. |
| 184. | Monali S. Narkhede         | <br>262. |
| 185. | Bismillah Bi Shaikh Zuber  | <br>263. |
| 186. | Sakshi S. Ayachit          | <br>264. |
| 187. | Nooren Hussain             | <br>265. |
| 188. | Aehraz                     | <br>265. |
| 189. | Smith Dandge               | <br>265. |
| 190. | Samruddhi Solanke          | <br>265. |
| 191. | Arti A. Mahalle            | <br>266. |
| 192. | Nida Afreen                | <br>267. |
| 193. | Pallavi S. Belokar         | <br>268. |
| 194. | Kuldeep A. Waghamare       | <br>269. |
| 195. | Sumedh S. Dhandge          | <br>270. |
| 196. | Sneha S. Bhagat            | <br>271. |
| 197. | Priyanka R. Band           | <br>272. |
| 198. | Anahita Akthar Arif Ali    | <br>273. |
| 199. | Rohit S. Wankhade          | <br>274. |
| 200. | Pranjali L. Nayase         | <br>275. |
| 201. | Swati P. Sitre             | <br>276. |
| 202. | Bhakti P. Fokmare          | <br>277. |
| 203. | Kiran V. Mali              | <br>278. |
| 204. | Krutika M. Bhopale         | <br>279. |
| 205. | Neha Kausar                | <br>280. |
| 206. | Manisha P. Kukade          | <br>281. |
| 207. | Priti V. Gawande           | <br>282. |
| 208. | Pooja V. Bathe             | <br>283. |
| 209. | Poonam G. Ingole           | <br>284. |
| 210. | Nida Saher                 | <br>285. |
| 211. | Surekha G. Pakhare         | <br>286. |
| 212. | Pooja G. Thakare           | <br>287. |
| 213. | Vidya S. Khumkar           | <br>288. |
| 214. | Sarah Khan Ayyub Khan      | <br>289. |
| 215. | Vaishnavi N. Nilkhan       | <br>290. |
| 216. | Samreen Firdous Mohd Zafar | <br>291. |
| 217. | Payal N. Adwani            | <br>292. |
| 218. | Midhat Fatema              | <br>293. |
| 219. | Pallavi K. Wankhade        | <br>294. |
| 21). | - man - a - 11 minimus     | 271.     |