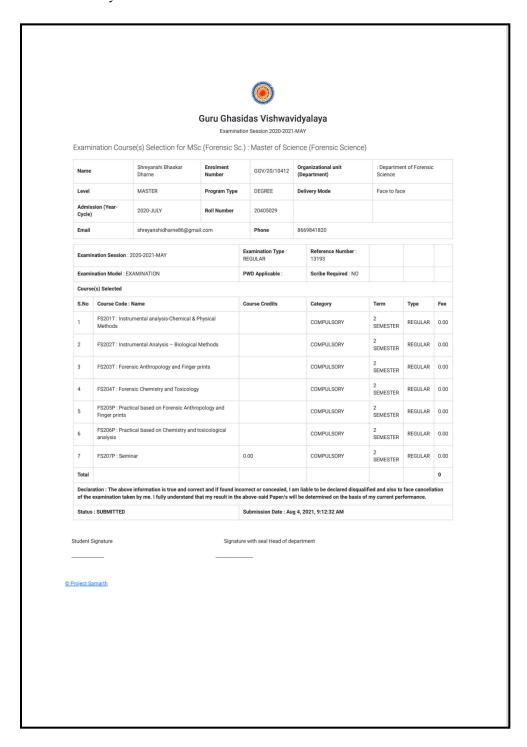

| 8.60   |
| 29      | Nehete Khushabu Pandharinath | Biotechnology | 8.50   |
| 30      | Pawara Samir Shiril          | Biotechnology | 8.50   |
| 31      | Pawar Nilesh Sanjay          | Biotechnology | 8.20   |
| - 20    | pasis of second preference   | ,             | - 1- 1 |
| 32      | More Akshay Sanjay           | Microbiology  | 7.80   |
| 33      | Chavhan Vinod Mangilal       | Microbiology  | 7.40   |
| 34      | Girase Jayashri Komalsing    | Microbiology  | 7.00   |

20th Sept, 2021 Prof. P.R. Puranik Coordinator, CBCS at SLS

Prof. A.G. Ingale Director, School of Life Sciences

# 134. Gaytri S. Khodke



## 135. Rani D. Rathod



136. Hemant S. Bothe



# 137. Prachi S. Lokhande



138. Nikita M. Nikole



## 139. Syed Musheer Syed Basheer



# 140. Shreyanshi B. Dharne



# 141. Akshay S. Naghate



# 142. Aniket D. Jadhao



# Darshan P. Patel



# 144. Pragati D. Gawande





# 145. Pranali C. Bhoyar



# 146. Rakhi D. Kale

|                                        |                     | NAME OF THE CANDIDATE