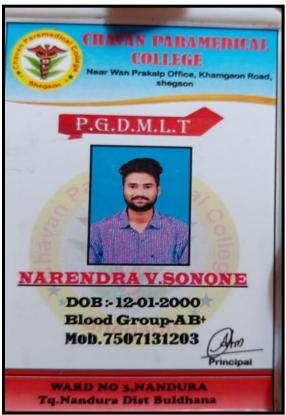

# 5.2.2. Average percentage of students progressing to higher education during the last five years

5.2.2.1. Number of outgoing student progression to higher education

- UG to PG
- PG to M.Phil.
- PG to Ph.D.
- M.Phil. to Ph.D.
- Ph.D. to Post-doctoral