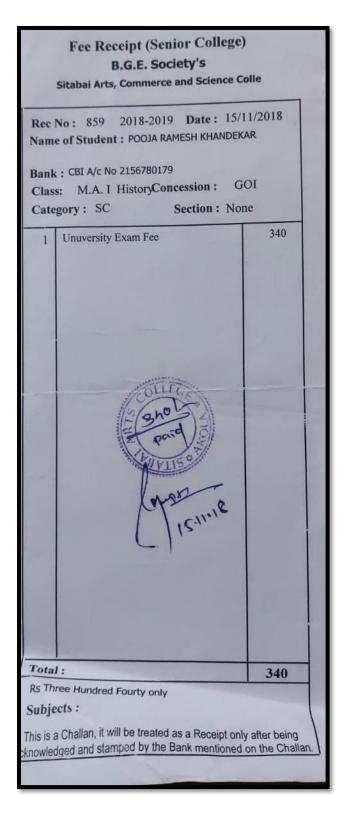

| 4.  | Navalkumar D. Jadhao    |          |
|-----|-------------------------|----------|
| 5.  | Shubham P. Nare         |          |
| 6.  | Pooja R. Khandekar      | <br>135. |
| 7.  | Sawan V. Ingole         | <br>136. |
| 8.  | Diksha S. Lingayat      | <br>137. |
| 9.  | Manisha B. Sable        | <br>137. |
| 10. | Roshan S. Hatekar       | <br>137. |
| 11. | Akash S. Shegokar       | <br>137. |
| 12. | Anand S. Boratne        | <br>138. |
| 13. | Mandvi J. Patil         |          |
| 14. | Shital R. Panpaliya     |          |
| 15. | Prajakta A. Sawai       |          |
| 16. | Divya A. Athwale        | <br>140. |
| 17. | Mahadev U. Tapare       | <br>140. |
| 18. | Mohankumar V. Lanjurkar | <br>140. |
| 19. | Pooja R. Mankar         | <br>140. |
| 20. | Priti B. Ingle          | <br>140. |
| 21. | Priya S. Bache          | <br>140. |
| 22. | Radhika R. Bhagat       | <br>140. |
| 23. | Ram V. Ghatol           | <br>140. |
| 24. | Saurabh S. Telgote      | <br>140. |
| 25. | Shital S. Dongare       | <br>140. |
| 26. | Sidharth D. Kharat      | <br>140. |
| 27. | Vaibhav Y. Wankhade     | <br>140. |
| 28. | Yogesh G. Thakare       | <br>140. |
| 29. | Ashvini A. Pinjarkar    | <br>141. |
| 30. | Ganesh R. Satarkar      | <br>141. |
| 31. | Kanhopatra S. Ingle     | <br>141. |
| 32. | Nitesh D. Lanjewar      | <br>141. |
| 33. | Pankaj R. Dongre        | <br>141. |
| 34. | Sagar M. Khedkar        | <br>141. |
| 35. | Sopan V. Takalkar       | <br>141. |
| 36. | Swati S. Bache          | <br>141. |
| 37. | Vikas S. Ghatol         | <br>141. |
| 38. | Pooja R. Tayade         | <br>142. |
| 39. | Ashwini G. Tayade       | <br>143. |
| 40. | Swati R. Sonale         | <br>143. |
| 41. | Latisha S. Deshmukh     | <br>144. |
| 42. | Arti U. Jadhao          | <br>144. |
| 43. | Ananta G. Waghode       | <br>145. |
| 44. | Dinesh S. Sarap         | <br>146. |