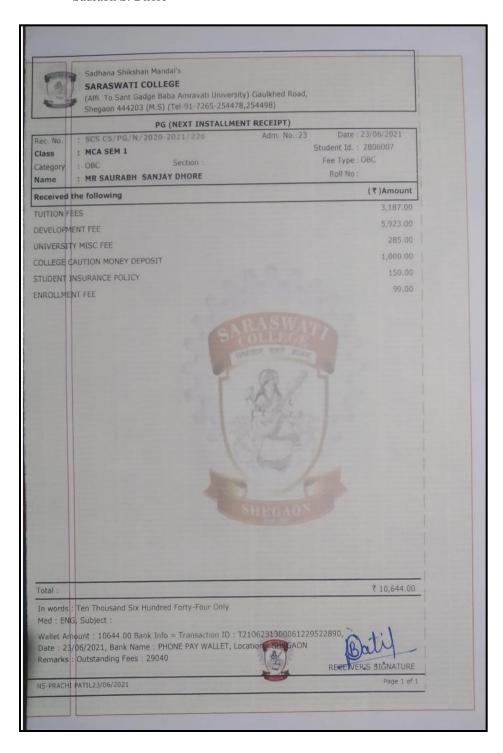

|
| -          | 2020.2021 | Sund Khizar Sued Sami                                     | B.Sc.                        | Shri Shivaji College of Arts, Commerce and Science, Akola | M. Sc. Physics                |

Department of Physics
Shri Shivaji College of Arts,
Commerce and Science, Akola
Derit. Shivaji College of
Arts, Commerce & Science
AKOLA

IQAC Coordinator Shri Shivaji College of Arts, Commune Ad Sciffent Akola IQAC Co-ordinator Shri Shivaji College of Art. Commerce & Science, AKOL Principal
Shri Shivaji College of Arts,
Commerceptificings: Akola
Shri Shivaji College of Arts
Commerce & Science, AKOLA
A GRALE C.GPA.3.24,BY NAAC

#### 205. Ankush S. Ingle



206. Damini Jadhav



207. Poonam G. Agarkar



208. Sneha L. Surjuse



209. Avinash A. Tale



210. Saurabh S. Dhore



#### 211. Snehal U. Khodke



#### 212.

#### Prabhakar D. Wadatkar



#### 213. Megha S. Bothe



#### 214. Nikita G. Lole





#### 215. Pratiksha S. Pohare





216. Swati R. Kale





217. Sumit D. Kale



218. Rameshwar N. Asolkar



219. Darshana A. Wadal



220. Shweta A. Kausal



#### 221. Amruta D. Khotare



#### 222. Nainesh G. Iche



223. Ashwini V. Raibole



# 224. Kalyani N. Deshmukh



#### 225. Prachi G. Holkar



226.

Gopal R. Sawdatkar



| Resi/Add Panchashil Nagae,            |
|---------------------------------------|
| near Krushi Office, Shegien           |
| State Maharashra Mobile No. 74184345  |
| Driving Lic. No Blood Group           |
| Date of Birth 19 105   1998           |
| Phone No. (0724) 2437078 G.M.C. Akola |
| PANKAJ XEROX, AKOLA 2 : 0724-2439089