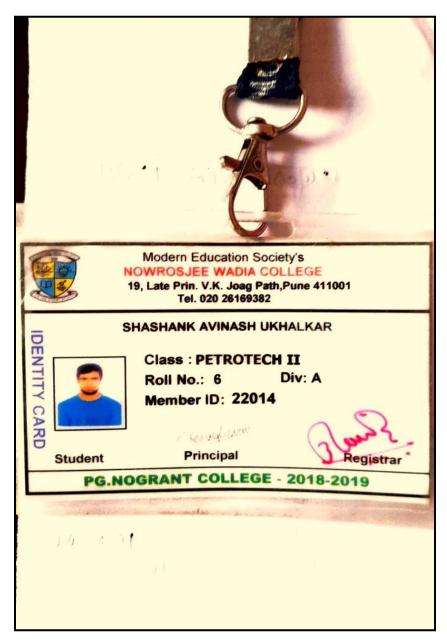

### **Contents**

| Sr. No. | Contents                                                                                                       | Pg. No.      |
|---------|----------------------------------------------------------------------------------------------------------------|--------------|
|         | 5.2.2. Average percentage of students progressing to higher education during the last five years               | <br>34 - 603 |
|         | 5.2.2.1. Number of outgoing student progression to higher education                                            | <br>34       |
|         | List of number of outgoing student progression to higher education year wise during last five years            | <br>34 - 68  |
|         | Proof documents of number of outgoing student progression to higher education year wise during last five years | <br>69 - 603 |
|         | Name of student enrolling into higher education                                                                |              |
|         | 2016-2017                                                                                                      |              |
|         | UG to PG                                                                                                       |              |
| 1.      | Shashank A. Ukhalkar                                                                                           | <br>69.      |
|         |                                                                                                                | <br>70.      |
| 2.      | Piyush V. Tidke                                                                                                | <br>71.      |
| 3.      | Roshan P. Wakode                                                                                               | <br>72.      |
| 4.      | Gopal S. Jawalkar                                                                                              | <br>73.      |
| 5.      | Sk. Wasim Sk. Bholu                                                                                            | <br>73.      |
| 6.      | Uma A. Lokhande                                                                                                | <br>73.      |
| 7.      | Vishal S. Bundele                                                                                              | <br>73.      |
| 8.      | Shubhangi B. Shirsat                                                                                           | <br>74.      |
| 9.      | Mangesh V. Sarap                                                                                               | <br>74.      |
| 10.     | Arvind R. Dighe                                                                                                | <br>75.      |
| 11.     | Gokul G. Tali                                                                                                  | <br>75.      |
| 12.     | Harsha N. Bhat                                                                                                 | <br>75.      |
| 13.     | Nikita S. Wankhder                                                                                             | <br>75.      |
| 14.     | Pooja D. Watare                                                                                                | <br>75.      |
| 15.     | Prashant K. Khardkar                                                                                           | <br>75.      |
| 16.     | Sheshrao C. Sadanshiv                                                                                          | <br>75.      |
| 17.     | Shubham M. Ingle                                                                                               | <br>75.      |
| 18.     | Vijay S. Gunalwar                                                                                              | <br>75.      |
| 19.     | Ajay R. Chavhan                                                                                                | <br>76.      |
| 20.     | Akash G. Ingle                                                                                                 | <br>76.      |
| 21.     | Akshay R. Mahankar                                                                                             | <br>76.      |
| 22.     | Amrapali T. Gawai                                                                                              | <br>76.      |
| 23.     | Anisha B. Bashire                                                                                              | <br>76.      |