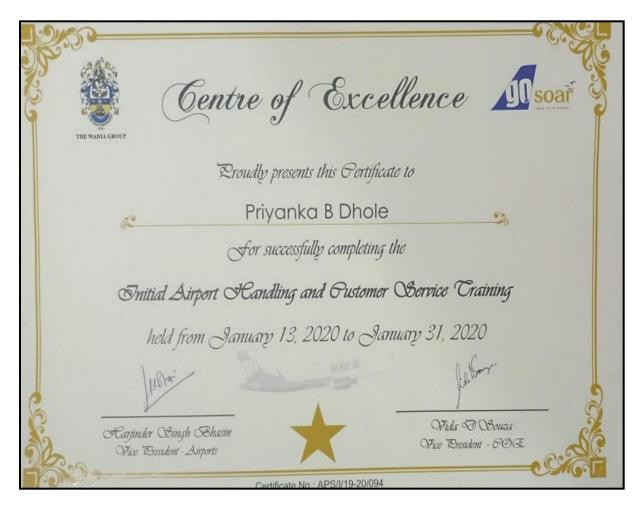

| Sr.<br>No. | Year      | Name of the student<br>enrolling into higher<br>education | Program<br>graduated<br>from | The College of Arts Commerce and Science, Akola           | programme<br>admitted to<br>M.A. Marathi<br>M.A. Marathi |
|------------|-----------|-----------------------------------------------------------|------------------------------|-----------------------------------------------------------|----------------------------------------------------------|
| 1          | 2018-2019 | Diksha S. Lingayat                                        | B.A.                         | The College of Arts Commerce and Science, Akola           | IVI./X. IVIGITATION                                      |
| 1.         | 2018-2019 |                                                           | B.A.                         | - CA - Commerce and Science, Akola                        | IVI.FL. IVICEI CONT.                                     |
|            |           |                                                           | B.A.                         | Shri Shivaji College of Arts, Commerce and Science, Akola | M.A. Marathi                                             |
|            | 2018-2019 |                                                           | B.A.                         | Shri Shivaji College of Arts, Collinetee and Bereits      |                                                          |
| 4.         | 2010-2019 | Akusii bi bilege                                          |                              |                                                           |                                                          |