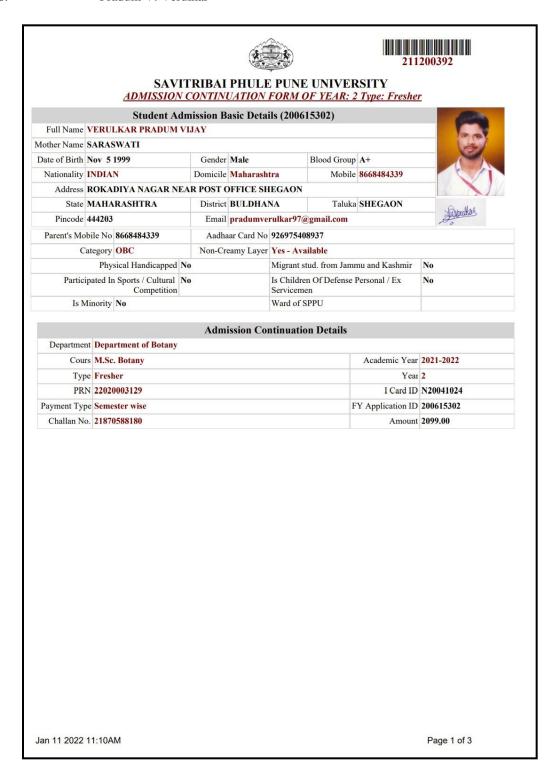

|

Head Department of Zoology Shri Shivaji College of Arts, Commerce and Science, Akola

Department of Loology Shri Shivaji College Of Arts Commerce & Science Akola

IQAC Coordinator Shri Shivaji College of Arts, Commerce and Science, Akola

Dr. A. S. Raut IQAC Co-ordinator Shri Shivaji College of Arts, Commerce & Science, AKOLA

P.Principal: AL
Shri Shiyali College of Arts, Arts
Commerce and Science, Akola
A GRADE C.C.PA. 3.24. P

#### 237. Rachana M. Bansod



#### 238. Pradum V. Verulkar



239. Mukta B. Dose



240. Abhiruchi S. Deshmukh



#### 241. Shrikant G.Verulkar

|                    | .II CHEMISTRY                                     | Y SEMESTE  | ER III | Amount                    |
|--------------------|---------------------------------------------------|------------|--------|---------------------------|
| 1 Devel<br>2 Perso | opment Charg<br>nality Dev. & C<br>cation Form Fe | Counceling |        | 330.00<br>100.00<br>25.00 |
|                    |                                                   |            |        |                           |
|                    |                                                   |            |        |                           |
|                    |                                                   |            |