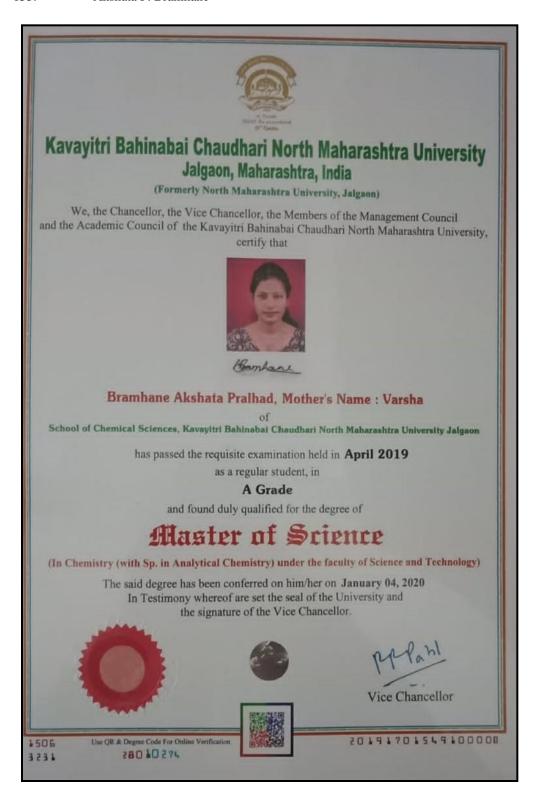

| 147. | Anam Siddique                     | <br>102. |
|------|-----------------------------------|----------|
| 148. | Madiha Sana                       | <br>102. |
| 149. | Munazzah Firdous Faheemuddin Khan | <br>102. |
| 150. | Radhika D. Yeole                  | <br>102. |
| 151. | Saneaa Tasmeen Syed Mohd.         | <br>102. |
| 152. | Ankit G. Modak                    | <br>103. |
| 153. | Akshata P. Bramhane               | <br>104. |
| 154. | Shivani S. Badhe                  | <br>105. |
| 155. | Maithili D. Pande                 | <br>106. |
| 156. | Mayur S. Raut                     | <br>107. |
| 157. | Avinash S. Ujade                  | <br>108. |
| 158. | Ekta T. Pagariya                  | <br>109. |
| 159. | Gauri P. Tayade                   | <br>110. |
| 160. | Parmeshwari D. Shegokar           | <br>111. |
| 161. | Pratiksha D. Salunke              | <br>112. |
| 162. | Sonal V. Ghatol                   | <br>113. |
| 163. | Darshan V. Belokar                | <br>114. |
|      | PG to Ph.D.                       |          |
| 164. | Abdul Rahim Abdul Rauf            | <br>115. |
| 165. | Irfan Khan Umrao Khan             | <br>116. |
| 166. | Sonal A. Saoji                    | <br>117. |
| 167. | Pooja S. Thakur                   | <br>118. |
| 168. | Trishala L. Khandekar             | <br>119. |
| 169. | Satyavijay S. Dhande              | <br>120. |
| 170. | Narendra A. Manwar                | <br>121. |
| 171. | Pawan P. Rathod                   | <br>122. |
| 172. | Gunjan S. Dixit                   | <br>123. |
| 173. | Milindkumar M. Kharat             | <br>124. |
| 174. | Sangita S. Kunjwani               | <br>125. |
| 175. | Ashwini A. Balode                 | <br>126. |
| 176. | Rehan Saleem Khan Yusuf Khan      | <br>127. |
| 177. | Indira B. Soneji                  | <br>128. |
| 178. | Shital S. Phuse                   | <br>129. |
| 179. | Jyoti H. Anandani                 | <br>130. |
| 180. | Ganesh S. Taware                  | <br>131. |
| 181. | Ashish A. Patokar                 | <br>132. |
|      | 2017-2018                         |          |
|      | UG to PG                          |          |
| 1.   | Atul Sonone                       | <br>133. |
| 2.   | Gopal R. Gawande                  |          |
| 3.   | Jayashri G. Wakode                |          |