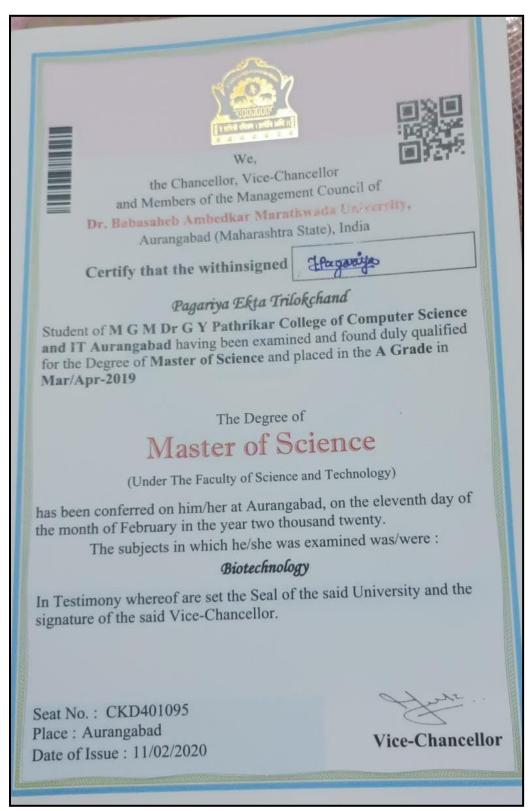

| 147. | Anam Siddique                     | <br>102. |
|------|-----------------------------------|----------|
| 148. | Madiha Sana                       | <br>102. |
| 149. | Munazzah Firdous Faheemuddin Khan | <br>102. |
| 150. | Radhika D. Yeole                  | <br>102. |
| 151. | Saneaa Tasmeen Syed Mohd.         | <br>102. |
| 152. | Ankit G. Modak                    | <br>103. |
| 153. | Akshata P. Bramhane               | <br>104. |
| 154. | Shivani S. Badhe                  | <br>105. |
| 155. | Maithili D. Pande                 | <br>106. |
| 156. | Mayur S. Raut                     | <br>107. |
| 157. | Avinash S. Ujade                  | <br>108. |
| 158. | Ekta T. Pagariya                  | <br>109. |
| 159. | Gauri P. Tayade                   | <br>110. |
| 160. | Parmeshwari D. Shegokar           | <br>111. |
| 161. | Pratiksha D. Salunke              | <br>112. |
| 162. | Sonal V. Ghatol                   | <br>113. |
| 163. | Darshan V. Belokar                | <br>114. |
|      | PG to Ph.D.                       |          |
| 164. | Abdul Rahim Abdul Rauf            | <br>115. |
| 165. | Irfan Khan Umrao Khan             | <br>116. |
| 166. | Sonal A. Saoji                    | <br>117. |
| 167. | Pooja S. Thakur                   | <br>118. |
| 168. | Trishala L. Khandekar             | <br>119. |
| 169. | Satyavijay S. Dhande              | <br>120. |
| 170. | Narendra A. Manwar                | <br>121. |
| 171. | Pawan P. Rathod                   | <br>122. |
| 172. | Gunjan S. Dixit                   | <br>123. |
| 173. | Milindkumar M. Kharat             | <br>124. |
| 174. | Sangita S. Kunjwani               | <br>125. |
| 175. | Ashwini A. Balode                 | <br>126. |
| 176. | Rehan Saleem Khan Yusuf Khan      | <br>127. |
| 177. | Indira B. Soneji                  | <br>128. |
| 178. | Shital S. Phuse                   | <br>129. |
| 179. | Jyoti H. Anandani                 | <br>130. |
| 180. | Ganesh S. Taware                  | <br>131. |
| 181. | Ashish A. Patokar                 | <br>132. |
|      | 2017-2018                         |          |
|      | UG to PG                          |          |
| 1.   | Atul Sonone                       | <br>133. |
| 2.   | Gopal R. Gawande                  |          |
| 3.   | Jayashri G. Wakode                |          |