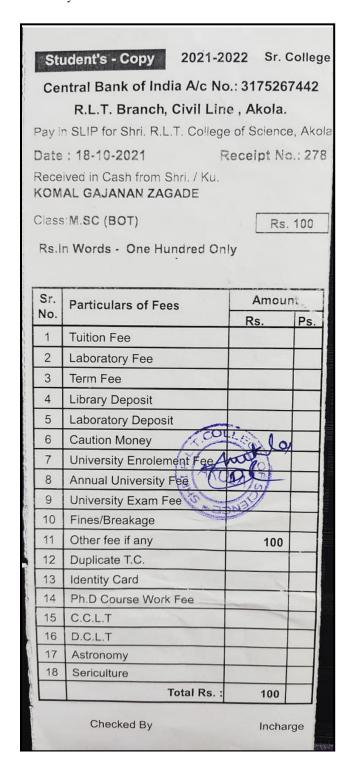

# 5.2.2. Average percentage of students progressing to higher education during the last five years

5.2.2.1. Number of outgoing student progression to higher education

- UG to PG
- PG to M.Phil.
- PG to Ph.D.
- M.Phil. to Ph.D.
- Ph.D. to Post-doctoral