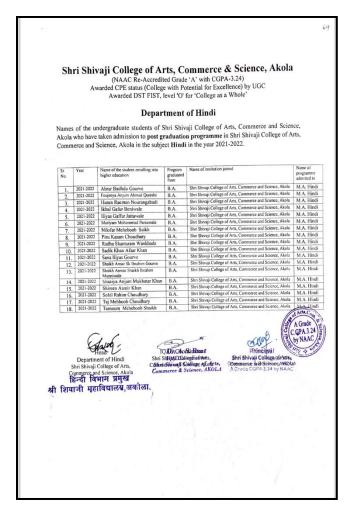

### **Contents**

| Sr. No. | Contents                                                                                                       | Pg. No.      |
|---------|----------------------------------------------------------------------------------------------------------------|--------------|
|         | 5.2.2. Average percentage of students progressing to higher education during the last five years               | <br>34 - 603 |
|         | 5.2.2.1. Number of outgoing student progression to higher education                                            | <br>34       |
|         | List of number of outgoing student progression to higher education year wise during last five years            | <br>34 - 68  |
|         | Proof documents of number of outgoing student progression to higher education year wise during last five years | <br>69 - 603 |
|         | Name of student enrolling into higher education                                                                |              |
|         | 2016-2017                                                                                                      |              |
|         | UG to PG                                                                                                       |              |
| 1.      | Shashank A. Ukhalkar                                                                                           | <br>69.      |
|         |                                                                                                                | <br>70.      |
| 2.      | Piyush V. Tidke                                                                                                | <br>71.      |
| 3.      | Roshan P. Wakode                                                                                               | <br>72.      |
| 4.      | Gopal S. Jawalkar                                                                                              | <br>73.      |
| 5.      | Sk. Wasim Sk. Bholu                                                                                            | <br>73.      |
| 6.      | Uma A. Lokhande                                                                                                | <br>73.      |
| 7.      | Vishal S. Bundele                                                                                              | <br>73.      |
| 8.      | Shubhangi B. Shirsat                                                                                           | <br>74.      |
| 9.      | Mangesh V. Sarap                                                                                               | <br>74.      |
| 10.     | Arvind R. Dighe                                                                                                | <br>75.      |
| 11.     | Gokul G. Tali                                                                                                  | <br>75.      |
| 12.     | Harsha N. Bhat                                                                                                 | <br>75.      |
| 13.     | Nikita S. Wankhder                                                                                             | <br>75.      |
| 14.     | Pooja D. Watare                                                                                                | <br>75.      |
| 15.     | Prashant K. Khardkar                                                                                           | <br>75.      |
| 16.     | Sheshrao C. Sadanshiv                                                                                          | <br>75.      |
| 17.     | Shubham M. Ingle                                                                                               | <br>75.      |
| 18.     | Vijay S. Gunalwar                                                                                              | <br>75.      |
| 19.     | Ajay R. Chavhan                                                                                                | <br>76.      |
| 20.     | Akash G. Ingle                                                                                                 | <br>76.      |
| 21.     | Akshay R. Mahankar                                                                                             | <br>76.      |
| 22.     | Amrapali T. Gawai                                                                                              | <br>76.      |
| 23.     | Anisha B. Bashire                                                                                              | <br>76.      |