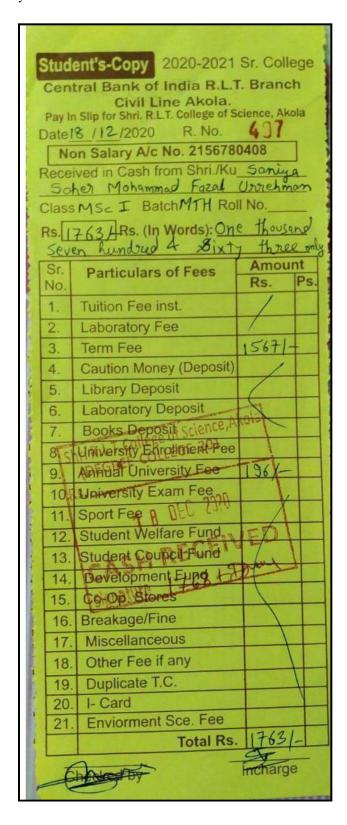

| 147. | Anam Siddique                     | <br>102. |
|------|-----------------------------------|----------|
| 148. | Madiha Sana                       | <br>102. |
| 149. | Munazzah Firdous Faheemuddin Khan | <br>102. |
| 150. | Radhika D. Yeole                  | <br>102. |
| 151. | Saneaa Tasmeen Syed Mohd.         | <br>102. |
| 152. | Ankit G. Modak                    | <br>103. |
| 153. | Akshata P. Bramhane               | <br>104. |
| 154. | Shivani S. Badhe                  | <br>105. |
| 155. | Maithili D. Pande                 | <br>106. |
| 156. | Mayur S. Raut                     | <br>107. |
| 157. | Avinash S. Ujade                  | <br>108. |
| 158. | Ekta T. Pagariya                  | <br>109. |
| 159. | Gauri P. Tayade                   | <br>110. |
| 160. | Parmeshwari D. Shegokar           | <br>111. |
| 161. | Pratiksha D. Salunke              | <br>112. |
| 162. | Sonal V. Ghatol                   | <br>113. |
| 163. | Darshan V. Belokar                | <br>114. |
|      | PG to Ph.D.                       |          |
| 164. | Abdul Rahim Abdul Rauf            | <br>115. |
| 165. | Irfan Khan Umrao Khan             | <br>116. |
| 166. | Sonal A. Saoji                    | <br>117. |
| 167. | Pooja S. Thakur                   | <br>118. |
| 168. | Trishala L. Khandekar             | <br>119. |
| 169. | Satyavijay S. Dhande              | <br>120. |
| 170. | Narendra A. Manwar                | <br>121. |
| 171. | Pawan P. Rathod                   | <br>122. |
| 172. | Gunjan S. Dixit                   | <br>123. |
| 173. | Milindkumar M. Kharat             | <br>124. |
| 174. | Sangita S. Kunjwani               | <br>125. |
| 175. | Ashwini A. Balode                 | <br>126. |
| 176. | Rehan Saleem Khan Yusuf Khan      | <br>127. |
| 177. | Indira B. Soneji                  | <br>128. |
| 178. | Shital S. Phuse                   | <br>129. |
| 179. | Jyoti H. Anandani                 | <br>130. |
| 180. | Ganesh S. Taware                  | <br>131. |
| 181. | Ashish A. Patokar                 | <br>132. |
|      | 2017-2018                         |          |
|      | UG to PG                          |          |
| 1.   | Atul Sonone                       | <br>133. |
| 2.   | Gopal R. Gawande                  |          |
| 3.   | Jayashri G. Wakode                |          |