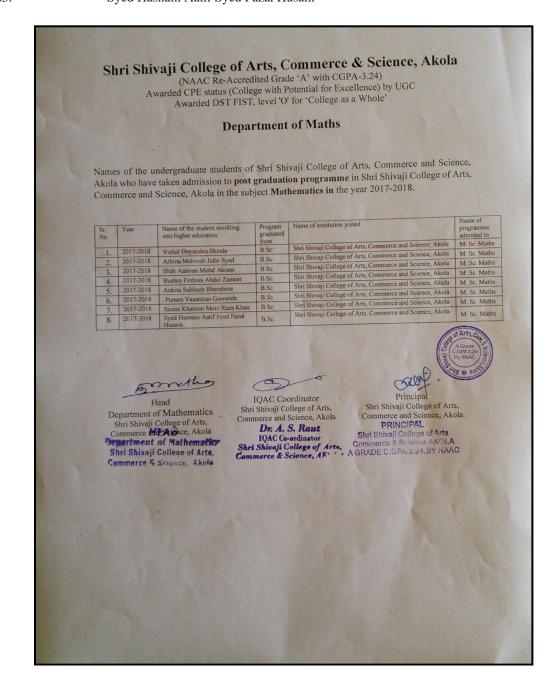

Department of Geoinformatics Shri Shivaji College of Arts, Commerce and Science, Akola I DAC Coordinate Shri Shadi Confident Arts Shrindice il delle to the commerce & Science, Arthur Commerce & Science, Arthur

Principal
Shrishivaji College of Arts
Commerce a String Re A Koll A
Grade CGPA 3.24 by NAAC

#### 115. Jasmeen Parveen

116. Vishal D. Shinde

#### **Criterion 5 - Student Support and Progression**

| 117. | Arbina Mehrosh Jafar Syed            |
|------|--------------------------------------|
| 118. | Ifrah Aaiman Mohd Akram              |
| 119. | Bushra Firdous Abdul Zameer          |
| 120. | Ankita S. Bhambere                   |
| 121. | Punam V. Gawande                     |
| 122. | Saima Khatoon Moin Raza Khan         |
| 123. | Sved Hasnain Aatif Sved Fazal Husain |

124. Sagar P. Gawande

#### **Criterion 5 - Student Support and Progression**

| 125. | Abdul Azim Abdul Quddus      |
|------|------------------------------|
| 126. | Humira Yasmeen               |
| 127. | Naghma Tabassum Sattar Khan  |
| 128. | Noorain Sadiya Syed Siddique |
| 129. | Swati Premchand Pawar        |
|      |                              |

130. Megha G. Dushetwar

## 131. Kalyani D. Shelke