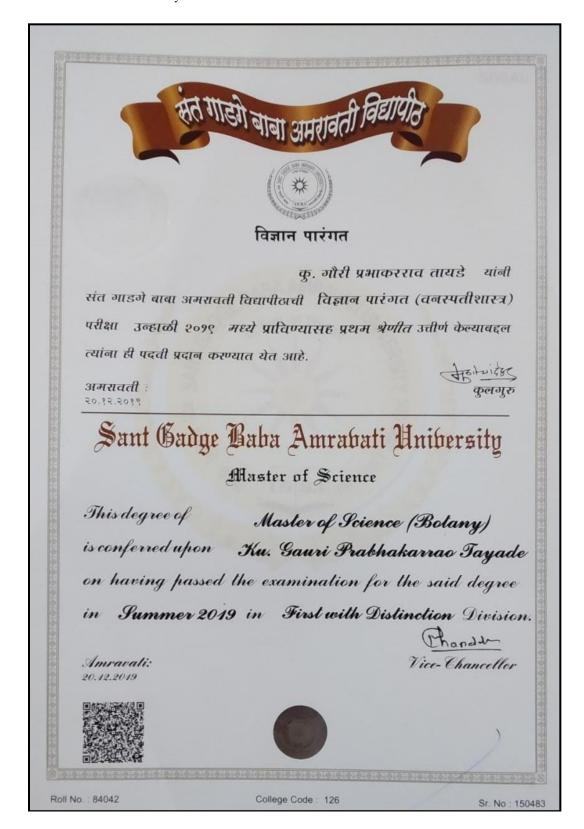

| 147. | Anam Siddique                     | <br>102. |
|------|-----------------------------------|----------|
| 148. | Madiha Sana                       | <br>102. |
| 149. | Munazzah Firdous Faheemuddin Khan | <br>102. |
| 150. | Radhika D. Yeole                  | <br>102. |
| 151. | Saneaa Tasmeen Syed Mohd.         | <br>102. |
| 152. | Ankit G. Modak                    | <br>103. |
| 153. | Akshata P. Bramhane               | <br>104. |
| 154. | Shivani S. Badhe                  | <br>105. |
| 155. | Maithili D. Pande                 | <br>106. |
| 156. | Mayur S. Raut                     | <br>107. |
| 157. | Avinash S. Ujade                  | <br>108. |
| 158. | Ekta T. Pagariya                  | <br>109. |
| 159. | Gauri P. Tayade                   | <br>110. |
| 160. | Parmeshwari D. Shegokar           | <br>111. |
| 161. | Pratiksha D. Salunke              | <br>112. |
| 162. | Sonal V. Ghatol                   | <br>113. |
| 163. | Darshan V. Belokar                | <br>114. |
|      | PG to Ph.D.                       |          |
| 164. | Abdul Rahim Abdul Rauf            | <br>115. |
| 165. | Irfan Khan Umrao Khan             | <br>116. |
| 166. | Sonal A. Saoji                    | <br>117. |
| 167. | Pooja S. Thakur                   | <br>118. |
| 168. | Trishala L. Khandekar             | <br>119. |
| 169. | Satyavijay S. Dhande              | <br>120. |
| 170. | Narendra A. Manwar                | <br>121. |
| 171. | Pawan P. Rathod                   | <br>122. |
| 172. | Gunjan S. Dixit                   | <br>123. |
| 173. | Milindkumar M. Kharat             | <br>124. |
| 174. | Sangita S. Kunjwani               | <br>125. |
| 175. | Ashwini A. Balode                 | <br>126. |
| 176. | Rehan Saleem Khan Yusuf Khan      | <br>127. |
| 177. | Indira B. Soneji                  | <br>128. |
| 178. | Shital S. Phuse                   | <br>129. |
| 179. | Jyoti H. Anandani                 | <br>130. |
| 180. | Ganesh S. Taware                  | <br>131. |
| 181. | Ashish A. Patokar                 | <br>132. |
|      | 2017-2018                         |          |
|      | UG to PG                          |          |
| 1.   | Atul Sonone                       | <br>133. |
| 2.   | Gopal R. Gawande                  |          |
| 3.   | Jayashri G. Wakode                |          |