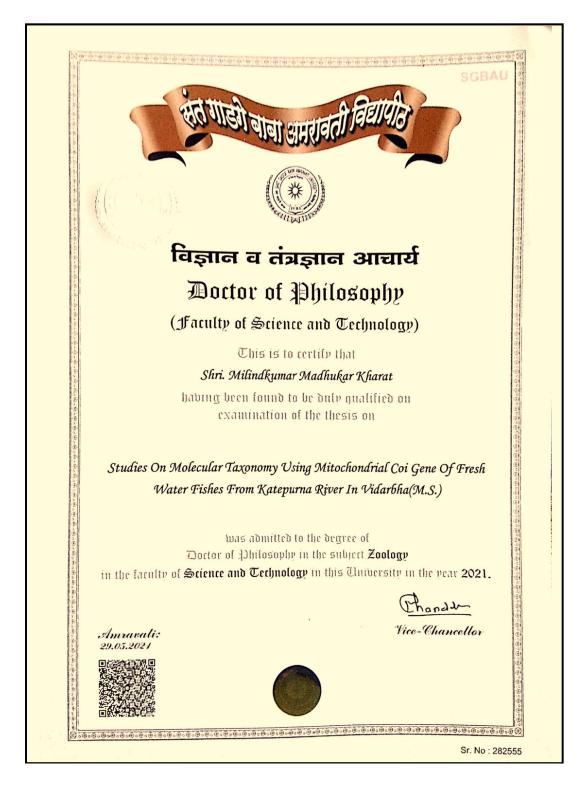

ophy (Ph.D.) in the subject and faculty mentioned below.

Name and address of the Candidate : Ku.Gunjan Sitaram Dixit

C/o Shamsundar Tiwari Tanga Chowk,

Old City, Murtizapur Dist. Akola

Name of Mother : Mrs.Pramila

Date of Registration : 15.01.2015

Title of the thesis : DIVERSITY AND ECOLOGY OF SPIDERS

OF THE FAMILY ARANEIDAE CLERCK 1757 FROM AKOLA DISTRICT,

VIDARBIIA (MS)INDIA

Name and address of the Supervisor: Dr.Prakash P.Ade

Dept.of Zoology,

Shri.Shivaji College of Arts, Commerce

and Science, Akola

Research Co-Guide

Subject : Zoology

Faculty : Science and Technology

Date of submission of the thesis : 23.12.2019

Date of Viva-Voce : 17.01.2022

Notification No. 91/2022 Date: 17.01.2022

Director

**Board of Examinations and Evaluation** 

### 173. Milindkumar M. Kharat



# 174. Sangita S. Kunjwani



| 23 | Ku. Sangita Shyamlal<br>Kunjwani<br>Sindhi Camp, Kacahi Kholi                                                                                 | Biochemistry /<br>Science and<br>Technology                | SCREENING OF<br>B-THALASSEMIA TRAIT<br>IN SINDHI COMMUNITY                                                                                                                                                                 | Dr. Z.H. Khan,<br>Ex-Head, Dept. of<br>Biochemistry, Shri.                                                      |  |
|----|-----------------------------------------------------------------------------------------------------------------------------------------------|------------------------------------------------------------|-------