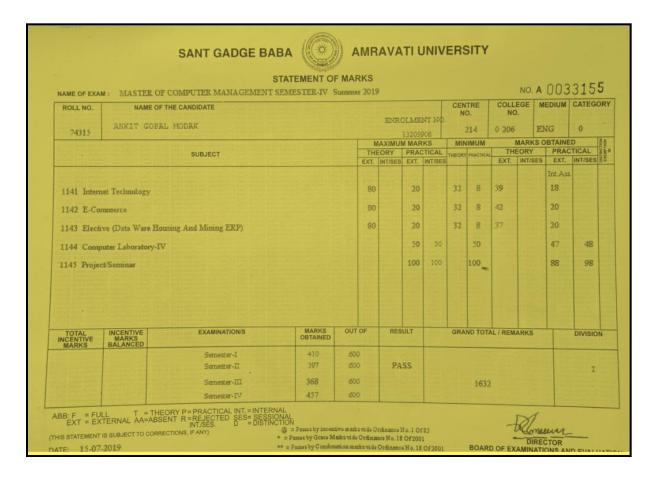

| 147. | Anam Siddique                     | <br>102. |
|------|-----------------------------------|----------|
| 148. | Madiha Sana                       | <br>102. |
| 149. | Munazzah Firdous Faheemuddin Khan | <br>102. |
| 150. | Radhika D. Yeole                  | <br>102. |
| 151. | Saneaa Tasmeen Syed Mohd.         | <br>102. |
| 152. | Ankit G. Modak                    | <br>103. |
| 153. | Akshata P. Bramhane               | <br>104. |
| 154. | Shivani S. Badhe                  | <br>105. |
| 155. | Maithili D. Pande                 | <br>106. |
| 156. | Mayur S. Raut                     | <br>107. |
| 157. | Avinash S. Ujade                  | <br>108. |
| 158. | Ekta T. Pagariya                  | <br>109. |
| 159. | Gauri P. Tayade                   | <br>110. |
| 160. | Parmeshwari D. Shegokar           | <br>111. |
| 161. | Pratiksha D. Salunke              | <br>112. |
| 162. | Sonal V. Ghatol                   | <br>113. |
| 163. | Darshan V. Belokar                | <br>114. |
|      | PG to Ph.D.                       |          |
| 164. | Abdul Rahim Abdul Rauf            | <br>115. |
| 165. | Irfan Khan Umrao Khan             | <br>116. |
| 166. | Sonal A. Saoji                    | <br>117. |
| 167. | Pooja S. Thakur                   | <br>118. |
| 168. | Trishala L. Khandekar             | <br>119. |
| 169. | Satyavijay S. Dhande              | <br>120. |
| 170. | Narendra A. Manwar                | <br>121. |
| 171. | Pawan P. Rathod                   | <br>122. |
| 172. | Gunjan S. Dixit                   | <br>123. |
| 173. | Milindkumar M. Kharat             | <br>124. |
| 174. | Sangita S. Kunjwani               | <br>125. |
| 175. | Ashwini A. Balode                 | <br>126. |
| 176. | Rehan Saleem Khan Yusuf Khan      | <br>127. |
| 177. | Indira B. Soneji                  | <br>128. |
| 178. | Shital S. Phuse                   | <br>129. |
| 179. | Jyoti H. Anandani                 | <br>130. |
| 180. | Ganesh S. Taware                  | <br>131. |
| 181. | Ashish A. Patokar                 | <br>132. |
|      | 2017-2018                         |          |
|      | UG to PG                          |          |
| 1.   | Atul Sonone                       | <br>133. |
| 2.   | Gopal R. Gawande                  |          |
| 3.   | Jayashri G. Wakode                |          |