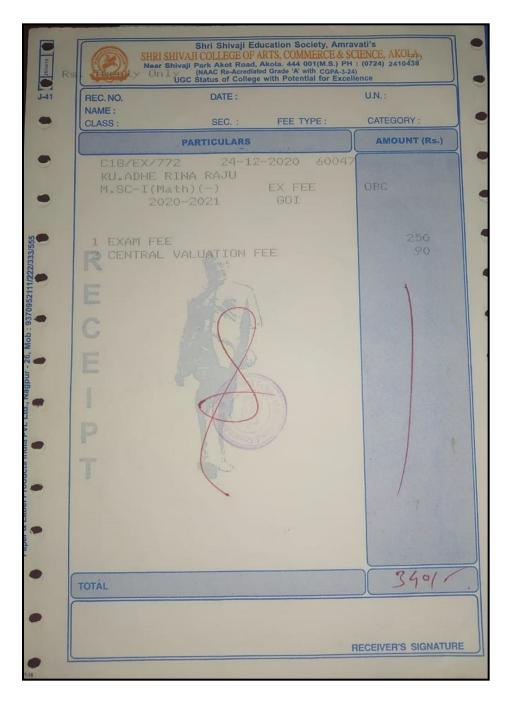

# 5.2.2. Average percentage of students progressing to higher education during the last five years

5.2.2.1. Number of outgoing student progression to higher education

- UG to PG
- PG to M.Phil.
- PG to Ph.D.
- M.Phil. to Ph.D.
- Ph.D. to Post-doctoral