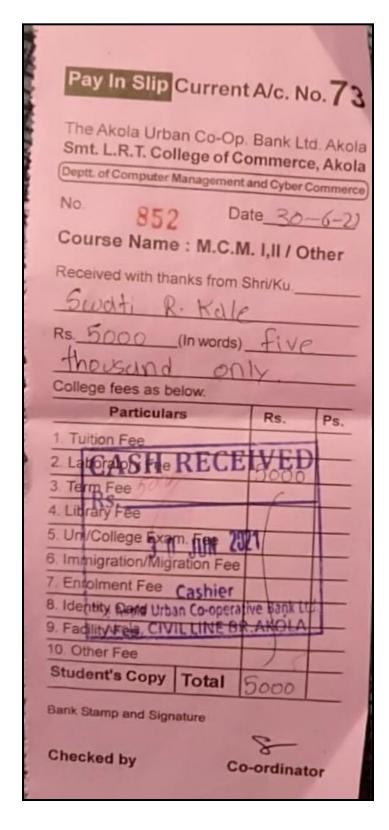

# 5.2.2. Average percentage of students progressing to higher education during the last five years

5.2.2.1. Number of outgoing student progression to higher education

- UG to PG
- PG to M.Phil.
- PG to Ph.D.
- M.Phil. to Ph.D.
- Ph.D. to Post-doctoral