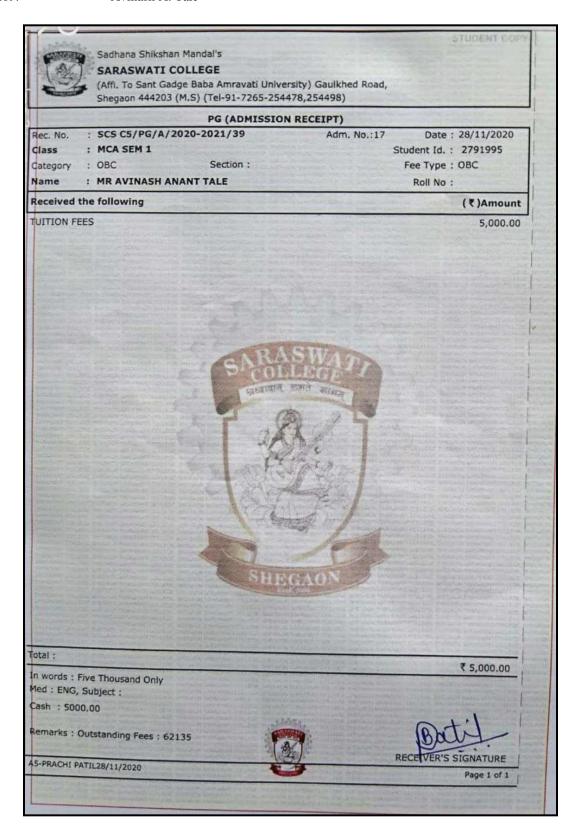

|
| -          | 2020.2021 | Sund Khizar Sued Sami                                     | B.Sc.                        | Shri Shivaji College of Arts, Commerce and Science, Akola | M. Sc. Physics                |

Department of Physics
Shri Shivaji College of Arts,
Commerce and Science, Akola
Derit. Shivaji College of
Arts, Commerce & Science
AKOLA

IQAC Coordinator Shri Shivaji College of Arts, Commune Ad Sciffent Akola IQAC Co-ordinator Shri Shivaji College of Art. Commerce & Science, AKOL Principal
Shri Shivaji College of Arts,
Commerceptificings: Akola
Shri Shivaji College of Arts
Commerce & Science, AKOLA
A GRALE C.GPA.3.24,BY NAAC

#### 205. Ankush S. Ingle



206. Damini Jadhav



207. Poonam G. Agarkar



208. Sneha L. Surjuse



209. Avinash A. Tale



210. Saurabh S. Dhore



#### 211. Snehal U. Khodke



#### 212.

#### Prabhakar D. Wadatkar



#### 213. Megha S. Bothe



#### 214. Nikita G. Lole





#### 215. Pratiksha S. Pohare





216. Swati R. Kale





217. Sumit D. Kale



218. Rameshwar N. Asolkar



219. Darshana A. Wadal



220. Shweta A. Kausal



#### 221. Amruta D. Khotare



#### 222. Nainesh G. Iche



223. Ashwini V. Raibole



# 224. Kalyani N. Deshmukh



#### 225. Prachi G. Holkar



226.

Gopal R. Sawdatkar



| Resi/Add Panchashil Nagae,            |
|---------------------------------------|
| near Krushi Office, Shegien           |
| State Maharashra Mobile No. 74184345  |
| Driving Lic. No Blood Group           |
| Date of Birth 19 105   1998           |
| Phone No. (0724) 2437078 G.M.C. Akola |
| PANKAJ XEROX