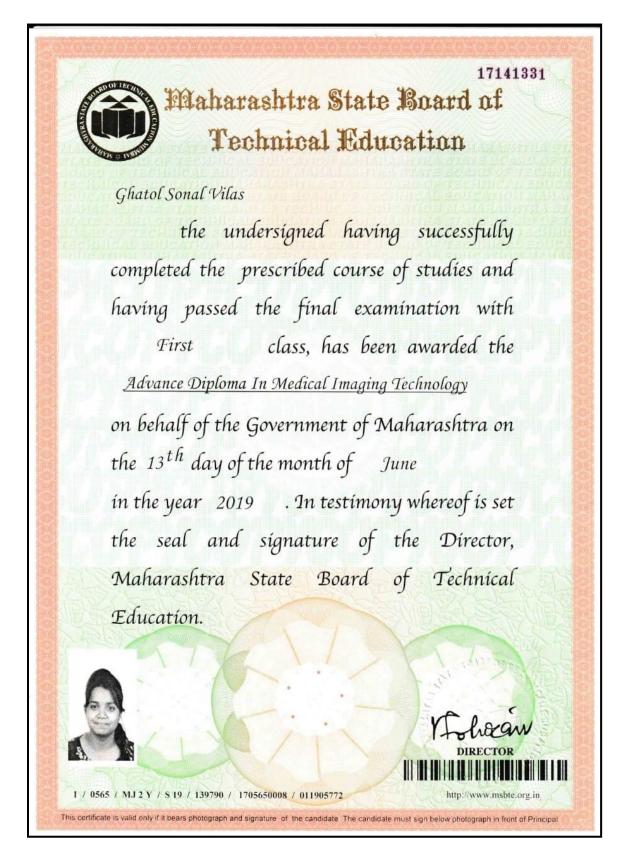

ncentive<br>Balanced        | Semester-III          | 26                 | 0        | 7.31      |                  | -      | - 100   |        | Grade f | or CGPA          |        |         |                   |                   |            |      |                 | I              |        |
| Jululloud                   |                       |                    | 0        | 7.50      | BB               |        |         |        | BB      |                  | Mint   | Oht/+C  | HS- 10            | 4 /               | 104 1      | 04   |                 |                |        |

#### 156. Mayur S. Raut





#### 157. Avinash S. Ujade





158. Ekta T. Pagariya



#### 159. Gauri P. Tayade



160. Parmeshwari W. Shegokar



#### 161. Pratiksha D. Salunke



162. Sonal V. Ghatol



#### 163. Darshan V. Belokar



# PG to Ph.D.

164. Dr. Abdul Rahim Abdul Rauf



165. Irfan Khan Umrao Khan

SI. No. P1924

# **AcS**YR

Registration 10CC17J18031

# वैज्ञानिक और नवीकृत अनुसंधान अकादमी

#### ACADEMY OF SCIENTIFIC AND INNOVATIVE RESEARCH (AcSIR)

(An Institution of National Importance established by an Act of Parliament, India)

#### PROVISIONAL CERTIFICATE

IT IS CERTIFIED THAT

#### Irfankhan Umraokhan

HAS QUALIFIED FOR THE DEGREE OF

# DOCTOR OF PHILOSOPHY IN SCIENCE

UNDER THE FACULTY OF CHEMICAL SCIENCES

ON NOVEBER 05, 2019, HAVING COMPLETED ALL THE PRESCRIBED REQUIREMENTS OF THE PROGRAMME INCLUDING DOCTORAL RESEARCH THESIS ON

"Design and synthesis of 1,4-dihydro-indenopyrazole, pyrazole and propenone conjugates and their biological evaluation as potential antica