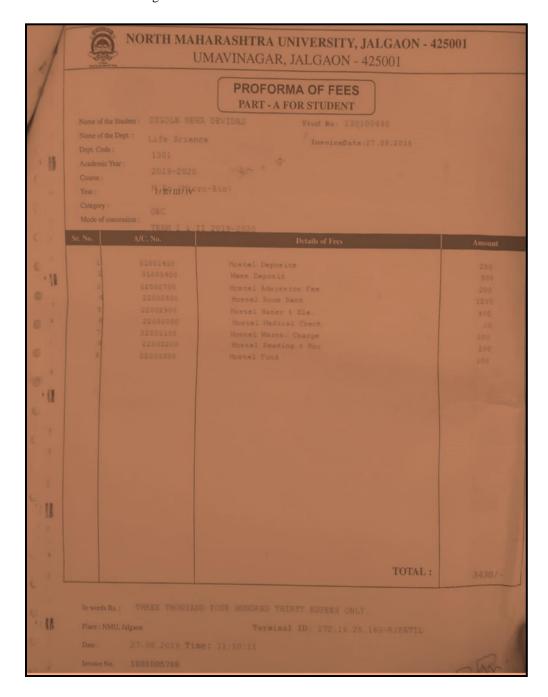

## Shri Shivaji College of Arts, Commerce & Science, Akola

(NAAC Re-Accredited Grade 'A' with CGPA-3.24)
Awarded CPE status (College with Potential for Excellence) by UGC
Awarded DST FIST, level 'O' for 'College as a Whole'