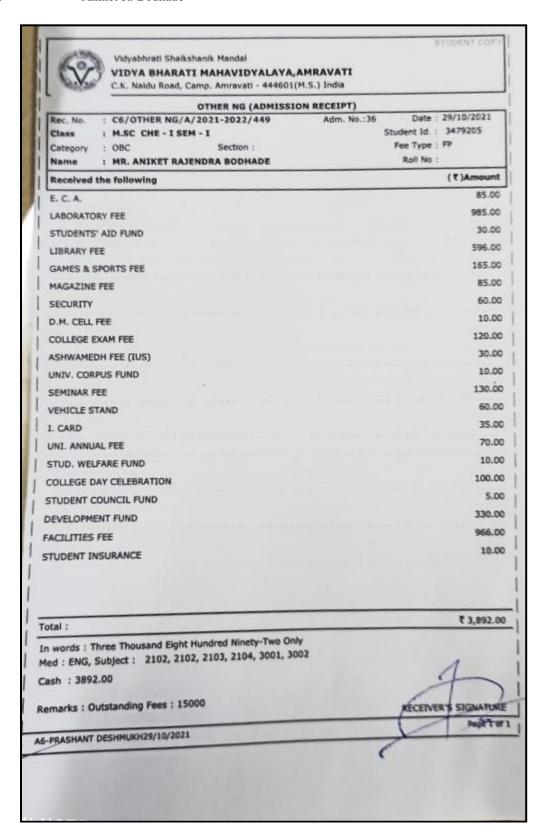

# 5.2.2. Average percentage of students progressing to higher education during the last five years

5.2.2.1. Number of outgoing student progression to higher education

- UG to PG
- PG to M.Phil.
- PG to Ph.D.
- M.Phil. to Ph.D.
- Ph.D. to Post-doctoral