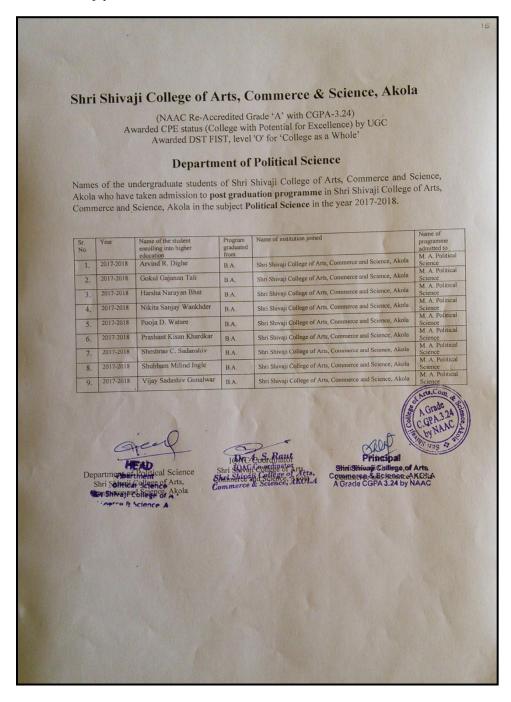

### **Contents**

| Sr. No. | Contents                                                                                                       | Pg. No.      |
|---------|----------------------------------------------------------------------------------------------------------------|--------------|
|         | 5.2.2. Average percentage of students progressing to higher education during the last five years               | <br>34 - 603 |
|         | 5.2.2.1. Number of outgoing student progression to higher education                                            | <br>34       |
|         | List of number of outgoing student progression to higher education year wise during last five years            | <br>34 - 68  |
|         | Proof documents of number of outgoing student progression to higher education year wise during last five years | <br>69 - 603 |
|         | Name of student enrolling into higher education                                                                |              |
|         | 2016-2017                                                                                                      |              |
|         | UG to PG                                                                                                       |              |
| 1.      | Shashank A. Ukhalkar                                                                                           | <br>69.      |
|         |                                                                                                                | <br>70.      |
| 2.      | Piyush V. Tidke                                                                                                | <br>71.      |
| 3.      | Roshan P. Wakode                                                                                               | <br>72.      |
| 4.      | Gopal S. Jawalkar                                                                                              | <br>73.      |
| 5.      | Sk. Wasim Sk. Bholu                                                                                            | <br>73.      |
| 6.      | Uma A. Lokhande                                                                                                | <br>73.      |
| 7.      | Vishal S. Bundele                                                                                              | <br>73.      |
| 8.      | Shubhangi B. Shirsat                                                                                           | <br>74.      |
| 9.      | Mangesh V. Sarap                                                                                               | <br>74.      |
| 10.     | Arvind R. Dighe                                                                                                | <br>75.      |
| 11.     | Gokul G. Tali                                                                                                  | <br>75.      |
| 12.     | Harsha N. Bhat                                                                                                 | <br>75.      |
| 13.     | Nikita S. Wankhder                                                                                             | <br>75.      |
| 14.     | Pooja D. Watare                                                                                                | <br>75.      |
| 15.     | Prashant K. Khardkar                                                                                           | <br>75.      |
| 16.     | Sheshrao C. Sadanshiv                                                                                          | <br>75.      |
| 17.     | Shubham M. Ingle                                                                                               | <br>75.      |
| 18.     | Vijay S. Gunalwar                                                                                              | <br>75.      |
| 19.     | Ajay R. Chavhan                                                                                                | <br>76.      |
| 20.     | Akash G. Ingle                                                                                                 | <br>76.      |
| 21.     | Akshay R. Mahankar                                                                                             | <br>76.      |
| 22.     | Amrapali T. Gawai                                                                                              | <br>76.      |
| 23.     | Anisha B. Bashire                                                                                              | <br>76.      |

| 24. | Jyoti D. Wakode              | 76.        |
|-----|------------------------------|------------|
| 25. | Mayur J. Mehare              | 76.<br>76. |
| 26. | Monali P. Patond             |            |
| 27. | Pawan B. Khandare            | 76.<br>76. |
| 28. | Punam A. Bhatkule            | 76.<br>76. |
| 29. | Subodh S. Naik               |            |
| 30. | Pornima Balkhande            | 77.        |
| 31. | Renuka G. Zambre             | 77.        |
| 32. | Kajal L. Kathane             |            |
| 33. | Gajanan V. Gawande           | 77.        |
| 34. | Swapnil B. Damodar           | 78.        |
| 35. | Aishwarya S. Tathe           | 79.        |
| 36. | Akshay G. Pipare             | ,,,        |
| 37. | Akshay D. Thakare            |            |
| 38. | Akshay G. Lonkar             |            |
| 39. | Anita G. Sarap               |            |
| 40. | Anita G. Merkar              |            |
| 41. | Ashvinee T. Suryawanshi      |            |
| 42. | Ashwin N. Bare               |            |
| 43. | Faisal Khan Fayyazullah Khan |            |
| 44. | Huzaifa Irshad Modh. Akbar   |            |
| 45. | Kiran N. Kale                |            |
| 46. | Megha M. Sonar               |            |
| 47. | Narayan K. Hage              |            |
| 48. | Om S. Dahapute               |            |
| 49. | Poonam H. Solanke            |            |
| 50. | Poonam S. Lanjulkar          |            |
| 51. | Pranit R. Rajhans            |            |
| 52. | Pratiksha P. Deshmukh        |            |
| 53. | Priya S. Kale                |            |
| 54. | Rupesh P. Andhare            |            |
| 55. | Rushikesh S. Nimbalkar       |            |
| 56. | Shraddha P. Gawande          |            |
| 57. | Tejswini S. Patinge          |            |
| 58. | Trupti S. Khumkar            |            |
| 59. | Vijay T. Shende              |            |
| 60. | Vrushali S. Jadhav           |            |
| 61. | Ankush S. Ingle              |            |
| 62. | Ashwajeet B. Warthe          |            |
|     | A Control A IZ days          |            |
| 63. | Avinash A. Kokare            |            |