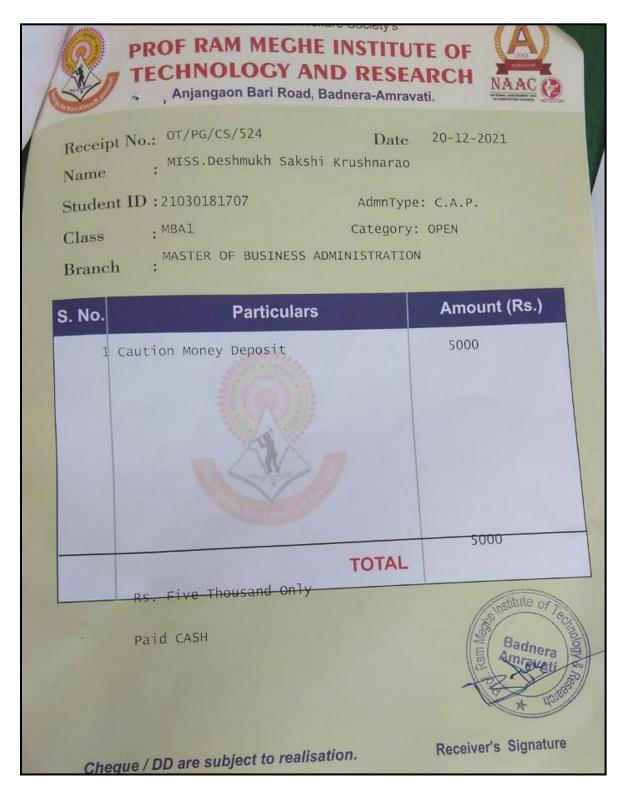

# 5.2.2. Average percentage of students progressing to higher education during the last five years

5.2.2.1. Number of outgoing student progression to higher education

- UG to PG
- PG to M.Phil.
- PG to Ph.D.
- M.Phil. to Ph.D.
- Ph.D. to Post-doctoral