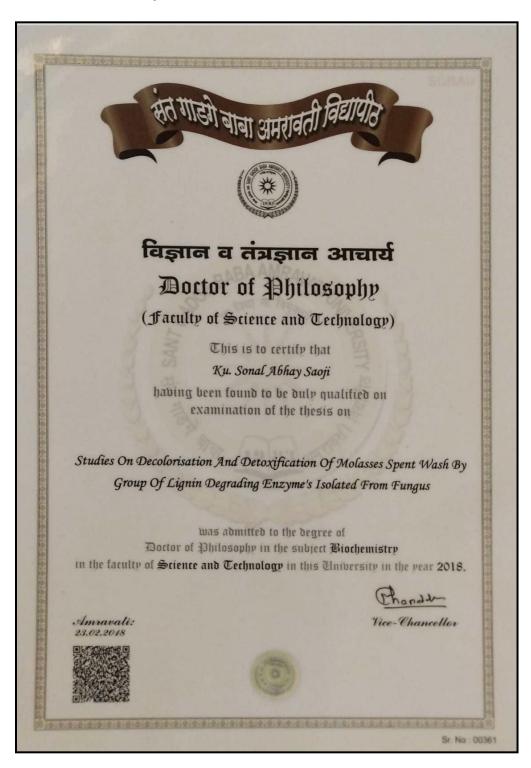

CAL SCIENCES

ON NOVEBER 05, 2019, HAVING COMPLETED ALL THE PRESCRIBED REQUIREMENTS OF THE PROGRAMME INCLUDING DOCTORAL RESEARCH THESIS ON

"Design and synthesis of 1,4-dihydro-indenopyrazole, pyrazole and propenone conjugates and their biological evaluation as potential anticancer and antimicrobial agents"

at

CSIR-Indian Institute of Chemical Technology, Hyderabad, INDIA.

THE Ph.D. DEGREE HAS BEEN AWARDED IN ACCORDANCE WITH THE PROVISIONS OF UGC (MINIMUM STANDARDS AND PROCEDURES FOR AWARDS OF M.Phil./Ph.D. DEGREE) REGULATION, 2009

Ghaziabad 201002

Dated NOVEMBER 07, 2019

Associate Director (Academic)

Prof.(Dr.) Krishnan Ravikumar Aucoure Drestor (Assismu) Academy of scientific and invovative Bressenti (Academy of Acidit Huntoveton, CM-rititic Lemon, Secur. 19. 166. Sonal A. Saoji



# 167. Pooja S. Thakur



168. Trishala L. Khandekar



169. Satyavijay S. Dhande



170. Narendra A. Manwar



171. Pawan P. Rathod



#### 172. Gunjan S. Dixit



# SantGadge Baba Amravati University, Amravati (Maharashtra), India

#### NOTIFICATION

# AWARD OF DEGREE OF DOCTOR OF PHILOSOPHY (Ph.D.)

It is notified for general information that the Vice-Chancellor has accepted the reports of Examiners for evaluation of the thesis submitted by Ku.Gunjan Sitaram Dixit for the award of Ph.D. degree as per Direction No.49/2019 Dated 12.12.2019 and declared that Ku.Gunjan Sitaram Dixit is eligible for the award of degree of Doctor of Philosophy (Ph.D.) in the subject and faculty mentioned below.

Name and address of the Candidate : Ku.Gunjan Sitaram Dixit

C/o Shamsundar Tiwari Tanga Chowk,