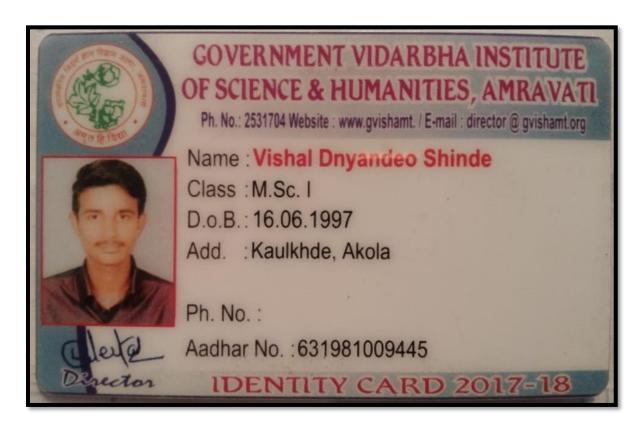

Department of Geoinformatics Shri Shivaji College of Arts, Commerce and Science, Akola I DAC Coordinate Shri Shadi Confident Arts Shrindice il delle to the commerce & Science, Arthur Commerce & Science, Arthur