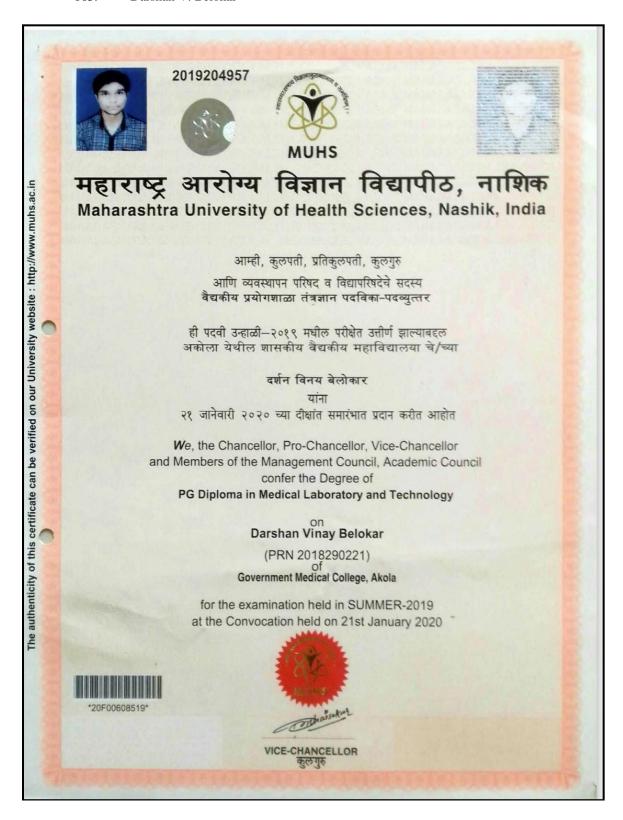

# 174. Sangita S. Kunjwani

| 23 | Ku. Sangita Shyamlal<br>Kunjwani<br>Sindhi Camp, Kacahi Kholi                                                                                 | Biochemistry /<br>Science and<br>Technology                | SCREENING OF<br>B-THALASSEMIA TRAIT<br>IN SINDHI COMMUNITY                                                                                                                                                                 | Dr. Z.H. Khan,<br>Ex-Head, Dept. of<br>Biochemistry, Shri.                                                      |  |
|----|-----------------------------------------------------------------------------------------------------------------------------------------------|------------------------------------------------------------|----------------------------------------------------------------------------------------------------------------------------------------------------------------------------------------------------------------------------|-----------------------------------------------------------------------------------------------------------------|--|
|    | Akola.<br>(15-07-2012)                                                                                                                        |                                                            | AND STUDY OF VARIOUS<br>BIOCHEMICAL<br>COMPLICATIONS FACED<br>BY B-THALASSEMIA<br>MAJOR PATIENTS                                                                                                                           | Shivaji Arts,<br>Commerce & Science<br>College, Akola.                                                          |  |
| 24 | Shri, Krishna Pralhadrao<br>Ingole<br>Qr, No. C-2/4, Ajni Medical<br>Colony, Near Ajni Rly.<br>Station, Nagpur.<br>(15-01-2015)               | Economics /<br>Humanites                                   | नागपुर विभागातील<br>लोकसंख्या रक्षनेतील बदलांधे<br>आर्थिक अध्ययन (कालखंडः<br>सन १९०१ ते २०११)                                                                                                                              | Dr. S.S. Naik,<br>Dept. of Economics,<br>Govt. V.I.S. & H.,<br>Amravati.                                        |  |
| 25 | Shri, Sunil Prabhakar<br>Washimkar<br>Shraddha Nagar, Karla Road,<br>Pusad, Dist. Yavatmal.<br>(15-01-2013)                                   | Physical<br>Education / Inter-<br>discliplinary<br>Studies | विदर्भातील अभियांत्रिकी<br>महाविद्यालयातील खेळाविषयी<br>समस्या,सुविधा व सहभाग<br>ग्रांचे चिकित्सात्मक अध्ययन                                                                                                               | Dr. Jayant Chatur,<br>Principal,<br>Smt. Nankibai<br>Wadhwani Arts<br>College, Yavatmal.                        |  |
| 26 | Shri. Ganesh Shivaji<br>Marewad<br>Kokkar Colony, Manwath,<br>Dist. Parbhani.<br>(15-01-2013)                                                 | Marathi /<br>Humanities                                    | उपेशित संतांच्या अमंगातून<br>अभिव्यक्त जालेल्या वेदना व<br>विद्रोहाचे स्वरूप<br>(विशेष संदर्भ: संत<br>चोखानेळा, संत सोचराबाई,<br>संत बंका महार, संत निर्मळा,<br>संत कर्मनेळा, मागू महारीन,<br>संत कान्होपात्रा,संत जनावाई) | Dr. Madhav Putwad,<br>Dept. of Marathi,<br>Sant Gadge Baba<br>Amravati University,<br>Amravati.                 |  |
| 27 | Shri. Rajcevkumar<br>Gokulprasad Malviya<br>House No. 307, Malviya<br>Ward, Prabhat Pattan,<br>Dist. Betul-460665 (M.P.).<br>(15-07-2013)     | Pharmaceutical<br>Sciences / Science<br>and Technology     | STUDIES ON RICE BRAN<br>WAX AS MODIFIED<br>PHARMACEUTICAL<br>EXCIPIENTS                                                                                                                                                    | Dr. M.D. Kshirsagar,<br>Dept. of<br>Pharmaceutics,<br>P.Wadhwani College<br>of Pharmacy,<br>Yavatmal.           |  |
| 28 | Shri. Sachin Ashokchand<br>Bothra<br>202, Laxmi Palace<br>Appartment, Near Rajapeth<br>Railway, Amravati.<br>(15-07-2014)                     | Commerce /<br>Commerce and<br>Management                   | A STUDY OF PREFERRED<br>INVESTMENT AVENUES<br>OF PROFESSIONALS WITH<br>SPECIAL REFERENCE TO<br>THE SELF EMPLOYED<br>MEDICAL<br>PRACTITIONERS IN<br>AMARAVATI DISTRICT                                                      | Dr. S.S. Kawitkar,<br>Dept. of Commerce,<br>Vidya Bharati<br>Mahavidyalaya,<br>Amravati.                        |  |
| 29 | Shri, Kishor Narayantao Puri<br>Flat No. 6, Lalaji Terrace,<br>Kothari Layout, Balaji Nagar,<br>Gaurakshan Road, Akola.<br>(15-01-2012)       | Chemistry /<br>Science and<br>Technology                   | SYNTHETIC AND<br>STRUCTURAL STUDIES OF<br>N-GLUCOSYLATED<br>NITROGEN AND SULPHUR<br>CONTAINING OPEN<br>CHAIN AND CYCLIC<br>COMPOUNDS                                                                                       | Dr. G.V. Korpe,<br>Dept. of Chemistry,<br>Shri. Shivaji Arts,<br>Commerce and<br>Science College,<br>Akola.     |  |
| 30 | Shri. Yogeshwar Janraoji<br>Raut<br>Plot No. 177/A, New<br>Shubedar Layout, Balaji<br>Appartment, Flat No. 101,<br>Nagpur-24.<br>(15-07-2010) | Sanskrit /<br>Humanities                                   | प्रज्ञाचक्षु श्री गुलाबराव<br>महाराजांच्या निवडक संस्कृत<br>साहित्याचे समीदाणात्मक<br>अध्ययन                                                                                                                               | Dr. (Smt) J.P. Naik,<br>Dept. of Sanskrit,<br>Adarsha<br>Mahavidyalaya,<br>Dhamangaon (Rly),<br>Dist. Amravati. |  |