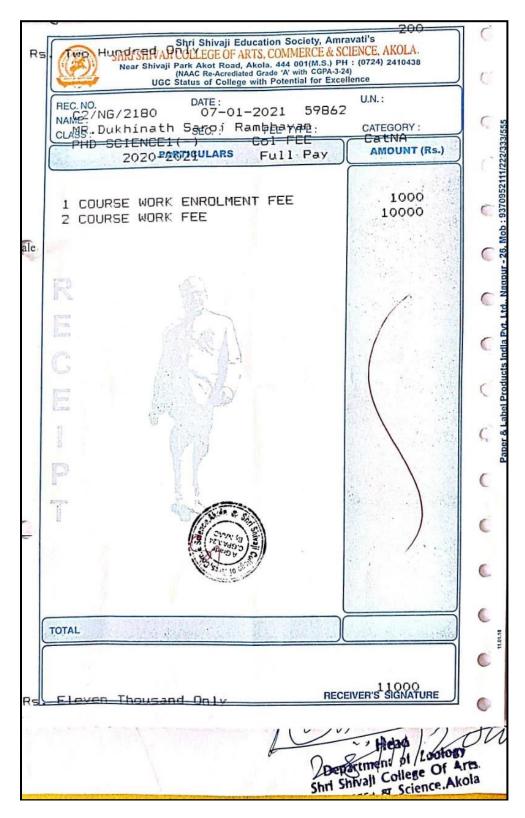

# 5.2.2. Average percentage of students progressing to higher education during the last five years

5.2.2.1. Number of outgoing student progression to higher education

- UG to PG
- PG to M.Phil.
- PG to Ph.D.
- M.Phil. to Ph.D.
- Ph.D. to Post-doctoral