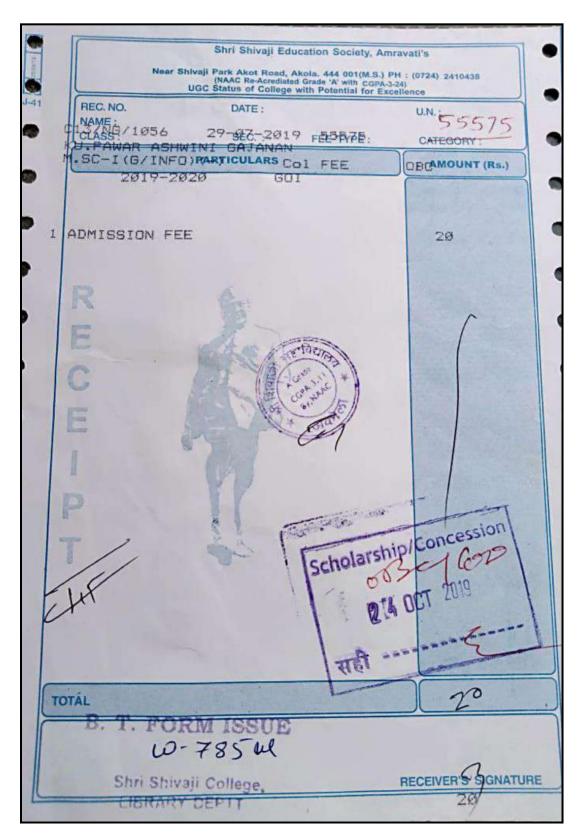

| 112. | Bhagyashri Bhambere |
|------|---------------------|
| 113. | Madhu Nehlani       |
| 114. | Monika Walchale     |
| 115. | Munsifa Anam        |
| 116. | Sagar R. Bunde      |
| 117. | Vaishali Maroadkar  |
| 118. | Vaishnavi G. Pagrut |