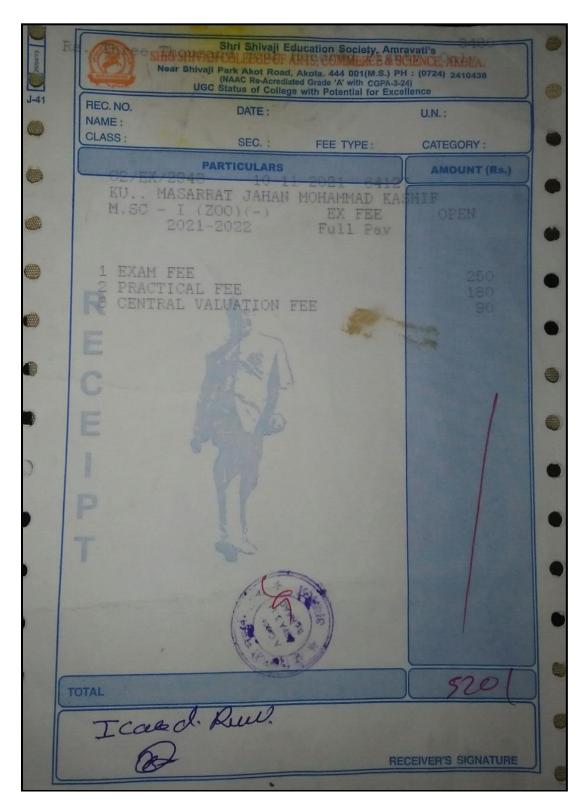

# 5.2.2. Average percentage of students progressing to higher education during the last five years

5.2.2.1. Number of outgoing student progression to higher education

- UG to PG
- PG to M.Phil.
- PG to Ph.D.
- M.Phil. to Ph.D.
- Ph.D. to Post-doctoral