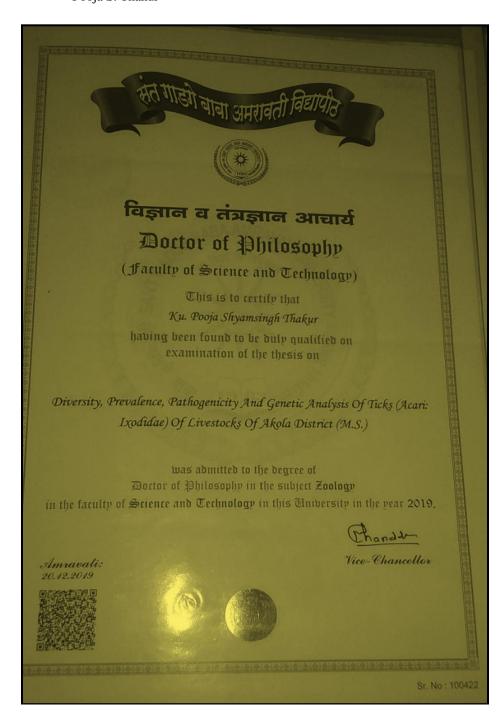

5, 2019, HAVING COMPLETED ALL THE PRESCRIBED REQUIREMENTS OF THE PROGRAMME INCLUDING DOCTORAL RESEARCH THESIS ON

"Design and synthesis of 1,4-dihydro-indenopyrazole, pyrazole and propenone conjugates and their biological evaluation as potential anticancer and antimicrobial agents"

at

CSIR-Indian Institute of Chemical Technology, Hyderabad, INDIA.

THE Ph.D. DEGREE HAS BEEN AWARDED IN ACCORDANCE WITH THE PROVISIONS OF UGC (MINIMUM STANDARDS AND PROCEDURES FOR AWARDS OF M.Phil./Ph.D. DEGREE) REGULATION, 2009

Ghaziabad 201002

Dated NOVEMBER 07, 2019

Associate Director (Academic)

Prof.(Dr.) Krishnan Ravikumar Aucoure Drestor (Assismu) Academy of scientific and invovative Bressenti (Academy of Acidit Huntoveton, CM-rititic Lemon, Secur. 19. 166. Sonal A. Saoji



# 167. Pooja S. Thakur



168. Trishala L. Khandekar



169. Satyavijay S. Dhande



170. Narendra A. Manwar



171. Pawan P. Rathod



#### 172. Gunjan S. Dixit



# SantGadge Baba Amravati University, Amravati (Maharashtra), India

#### NOTIFICATION

# AWARD OF DEGREE OF DOCTOR OF PHILOSOPHY (Ph.D.)

It is notified for general information that the Vice-Chancellor has accepted the reports of Examiners for evaluation of the thesis submitted by Ku.Gunjan Sitaram Dixit for the award of Ph.D. degree as per Direction No.49/2019 Dated 12.12.2019 and declared that Ku.Gunjan Sitaram Dixit is eligible for the award of degree of Doctor of Philosophy (Ph.D.) in the subject and faculty mentioned below.

Name and address of the Candidate : Ku.Gunjan Sitaram Dixit

C/o Shamsundar Tiwari Tanga Chowk,

Old City, Murtizapur Dist