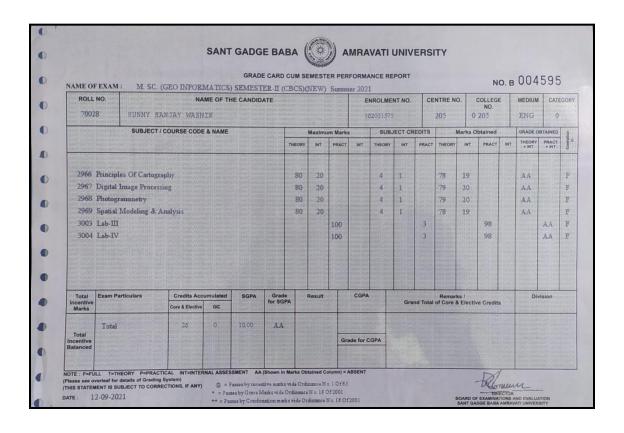

| 147. | Anam Siddique                     | <br>102. |
|------|-----------------------------------|----------|
| 148. | Madiha Sana                       | <br>102. |
| 149. | Munazzah Firdous Faheemuddin Khan | <br>102. |
| 150. | Radhika D. Yeole                  | <br>102. |
| 151. | Saneaa Tasmeen Syed Mohd.         | <br>102. |
| 152. | Ankit G. Modak                    | <br>103. |
| 153. | Akshata P. Bramhane               | <br>104. |
| 154. | Shivani S. Badhe                  | <br>105. |
| 155. | Maithili D. Pande                 | <br>106. |
| 156. | Mayur S. Raut                     | <br>107. |
| 157. | Avinash S. Ujade                  | <br>108. |
| 158. | Ekta T. Pagariya                  | <br>109. |
| 159. | Gauri P. Tayade                   | <br>110. |
| 160. | Parmeshwari D. Shegokar           | <br>111. |
| 161. | Pratiksha D. Salunke              | <br>112. |
| 162. | Sonal V. Ghatol                   | <br>113. |
| 163. | Darshan V. Belokar                | <br>114. |
|      | PG to Ph.D.                       |          |
| 164. | Abdul Rahim Abdul Rauf            | <br>115. |
| 165. | Irfan Khan Umrao Khan             | <br>116. |
| 166. | Sonal A. Saoji                    | <br>117. |
| 167. | Pooja S. Thakur                   | <br>118. |
| 168. | Trishala L. Khandekar             | <br>119. |
| 169. | Satyavijay S. Dhande              | <br>120. |
| 170. | Narendra A. Manwar                | <br>121. |
| 171. | Pawan P. Rathod                   | <br>122. |
| 172. | Gunjan S. Dixit                   | <br>123. |
| 173. | Milindkumar M. Kharat             | <br>124. |
| 174. | Sangita S. Kunjwani               | <br>125. |
| 175. | Ashwini A. Balode                 | <br>126. |
| 176. | Rehan Saleem Khan Yusuf Khan      | <br>127. |
| 177. | Indira B. Soneji                  | <br>128. |
| 178. | Shital S. Phuse                   | <br>129. |
| 179. | Jyoti H. Anandani                 | <br>130. |
| 180. | Ganesh S. Taware                  | <br>131. |
| 181. | Ashish A. Patokar                 | <br>132. |
|      | 2017-2018                         |          |
|      | UG to PG                          |          |
| 1.   | Atul Sonone                       | <br>133. |
| 2.   | Gopal R. Gawande                  |          |
| 3.   | Jayashri G. Wakode                |          |