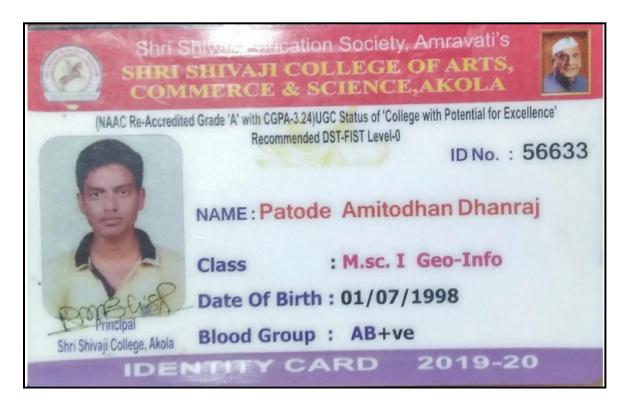

## Department of Biochemistry

Names of the undergraduate students of Shri Shivaji College of Arts, Commerce and Science, Akola who have taken admission to post graduation programme in Shri Shivaji College of Arts, Commerce and Science, Akola in the subject Biochemistry in the year 2018-2019