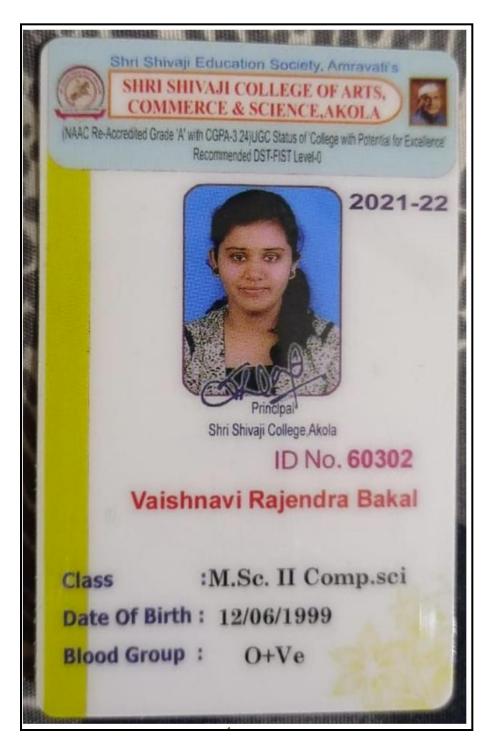

# 5.2.2. Average percentage of students progressing to higher education during the last five years

5.2.2.1. Number of outgoing student progression to higher education

- UG to PG
- PG to M.Phil.
- PG to Ph.D.
- M.Phil. to Ph.D.
- Ph.D. to Post-doctoral