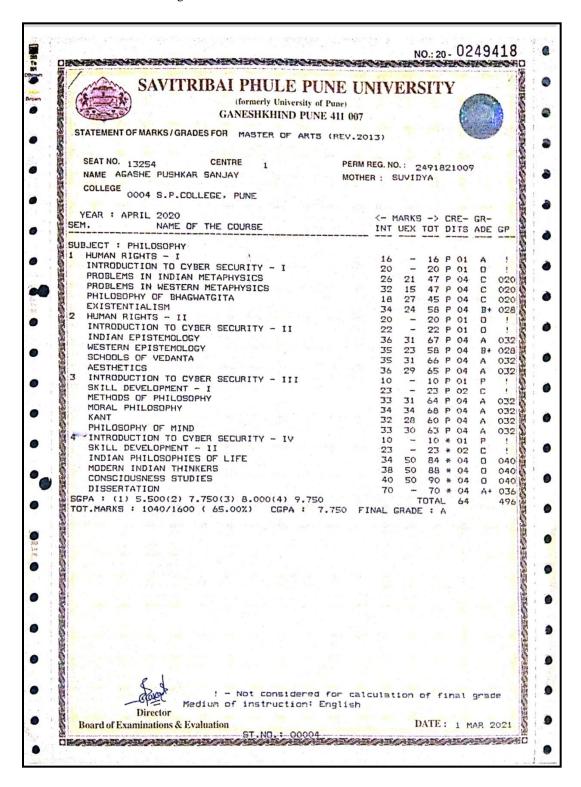

| 167. | Pooja S. Bajod             | <br>179. |
|------|----------------------------|----------|
| 168. | Qaizar Shaikh Abdul Majeed | <br>179. |
| 169. | Saleha Tabassum            | <br>179. |
| 170. | Tarnnum Naaz Sheikh Kareem | <br>179. |
| 171. | Tejswinai Deshmukh         | <br>179. |
| 172. | Pushkar S. Agashe          | <br>180. |
| 173. | Shraddha A. Dhait          | <br>181. |
| 174. | Abhinav P. Waghade         | <br>182. |
| 175. | Shubham B. Deshmukh        | <br>183. |
| 176. | Swapnil P. Gotmare         | <br>184. |
| 177. | Ganesh T. Tayade           | <br>185. |
| 178. | Shreya P. Dongre           | <br>186. |
| 179. | Nishtha A. Sakarikar       | <br>187. |
| 180. | Pranali S. Gawai           | <br>188. |
| 181. | Pratik P. Kale             | <br>189. |
|      | PG to M.Phil.              |          |
| 182. | Swapnil Nakat              | <br>190. |
| 183. | Ajit L. Tarale             | <br>191. |
| 184. | Gayatri M. Asarkar         | <br>192. |
|      | PG to Ph.D.                |          |
| 185. | Gopal N. Dhobale           | <br>193. |
| 186. | Mahadeo U. Tapare          | <br>194. |
| 187. | Pravin B. Wankhade         | <br>195. |
|      | 2018-2019                  |          |
|      | UG to PG                   |          |
| 1.   | Purva S. Dhumale           | <br>196. |
| 2.   | Yogesh Mangte              | <br>196. |
| 3.   | Priyanka S. Dhole          | <br>197. |
| 4.   | Aarti M. Ingle             | <br>198. |
| 5.   | Kalyani P. Kadam           | <br>198. |
| 6.   | Mohit S. Patil             | <br>198. |
| 7.   | Ashlesha B. Khandare       | <br>198. |
| 8.   | Anil M. Chavhan            | <br>198. |
| 9.   | Avinash P. Chavhan         | <br>198. |
| 10.  | Bhagyashri D. Nage         | <br>198. |
| 11.  | Kanchan D. Gaikwad         | <br>198. |
| 12.  | Mahesh G. Pagrut           | <br>198. |
| 13.  | Pooja S. Shahale           | <br>198. |
| 14.  | Pooja V. Badarkhe          | <br>198. |
| 15.  | Pournima D. Oimbe          | <br>198. |