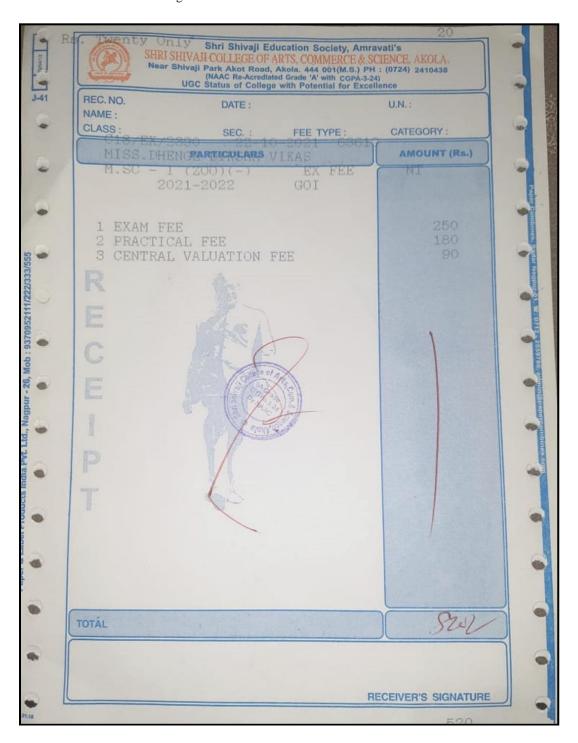

# 5.2.2. Average percentage of students progressing to higher education during the last five years

5.2.2.1. Number of outgoing student progression to higher education

- UG to PG
- PG to M.Phil.
- PG to Ph.D.
- M.Phil. to Ph.D.
- Ph.D. to Post-doctoral