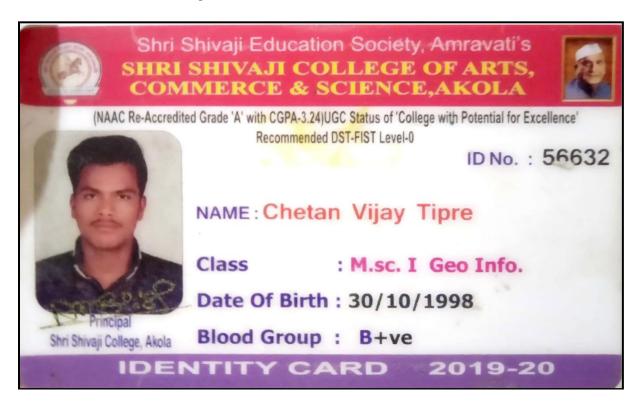

Dr. A. S. Raut IQAC Co-ordinator Shri Shivaji College of Arts, Commerce & Science, ANCL.1 Principal
Shri Shivaji College of Arts,
Commerce and Science, Akola

36

PRINCIPAL
Shi Shivaji College of Arts
Commerce & Science AKOLA
A Children LIGHA 3,24,89 NAAC