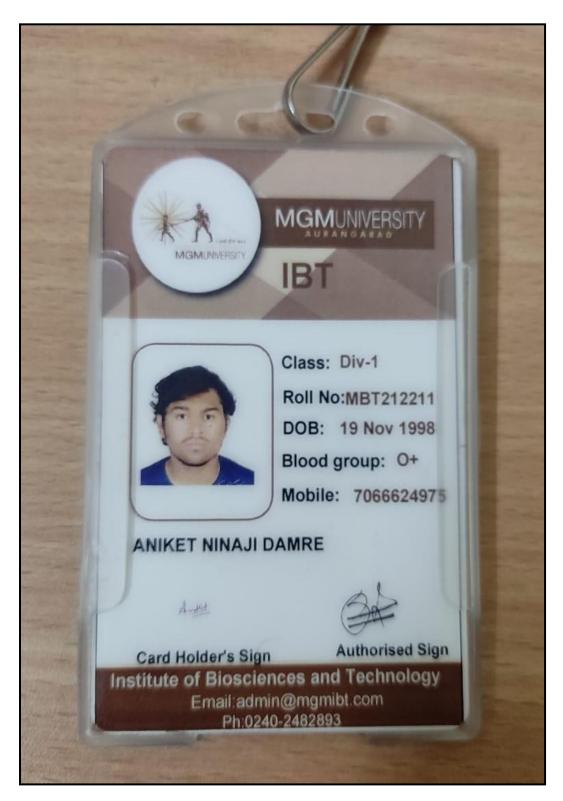

# 5.2.2. Average percentage of students progressing to higher education during the last five years

5.2.2.1. Number of outgoing student progression to higher education

- UG to PG
- PG to M.Phil.
- PG to Ph.D.
- M.Phil. to Ph.D.
- Ph.D. to Post-doctoral