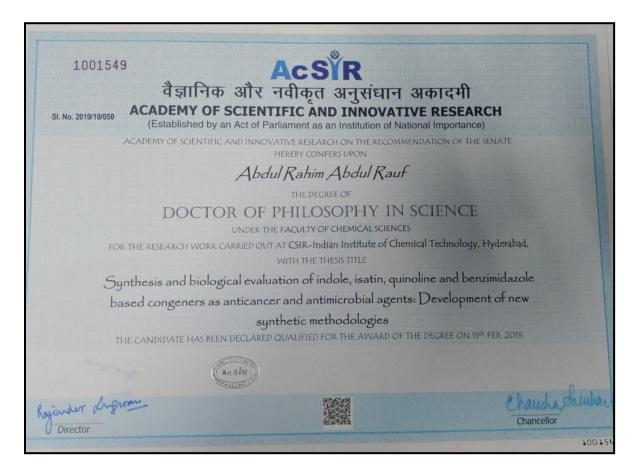

| 7.31      |                  | -      | - 100   |        | Grade f | or CGPA          |        |         |                   |                   |            |      |                 | I              |        |
| Jululloud                   |                       |                    | 0        | 7.50      | BB               |        |         |        | BB      |                  | Mint   | Oht/+C  | HS- 10            | 4 /               | 104 1      | 04   |                 |                |        |

#### 156. Mayur S. Raut





#### 157. Avinash S. Ujade





158. Ekta T. Pagariya



#### 159. Gauri P. Tayade



160. Parmeshwari W. Shegokar



#### 161. Pratiksha D. Salunke



162. Sonal V. Ghatol



#### 163. Darshan V. Belokar



# PG to Ph.D.

164. Dr. Abdul Rahim Abdul Rauf



165. Irfan Khan Umrao Khan

SI. No. P1924

# **AcS**YR

Registration 10CC17J18031

# वैज्ञानिक और नवीकृत अनुसंधान अकादमी

#### ACADEMY OF SCIENTIFIC AND INNOVATIVE RESEARCH (AcSIR)

(An Institution of National Importance established by an Act of Parliament, India)

#### PROVISIONAL CERTIFICATE

IT IS CERTIFIED THAT

#### Irfankhan Umraokhan

HAS QUALIFIED FOR THE DEGREE OF

# DOCTOR OF PHILOSOPHY IN SCIENCE

UNDER THE FACULTY OF CHEMICAL SCIENCES

ON NOVEBER 05, 2019, HAVING COMPLETED ALL THE PRESCRIBED REQUIREMENTS OF THE PROGRAMME INCLUDING DOCTORAL RESEARCH THESIS ON

"Design and synthesis of 1,4-dihydro-indenopyrazole, pyrazole and propenone conjugates and their biological evaluation as potential anticancer and antimicrobial agents"

at

CSIR-Indian Institute of Chemical Technology,