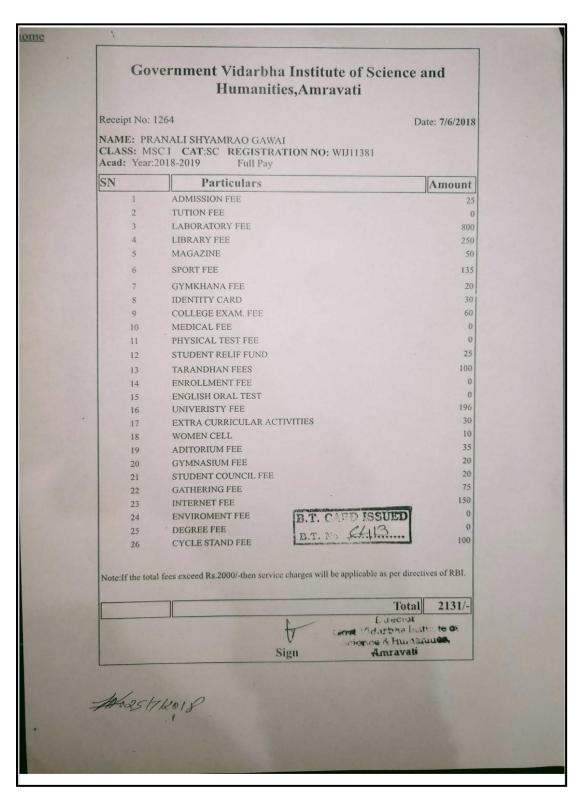

| 167. | Pooja S. Bajod             | <br>179. |
|------|----------------------------|----------|
| 168. | Qaizar Shaikh Abdul Majeed | <br>179. |
| 169. | Saleha Tabassum            | <br>179. |
| 170. | Tarnnum Naaz Sheikh Kareem | <br>179. |
| 171. | Tejswinai Deshmukh         | <br>179. |
| 172. | Pushkar S. Agashe          | <br>180. |
| 173. | Shraddha A. Dhait          | <br>181. |
| 174. | Abhinav P. Waghade         | <br>182. |
| 175. | Shubham B. Deshmukh        | <br>183. |
| 176. | Swapnil P. Gotmare         | <br>184. |
| 177. | Ganesh T. Tayade           | <br>185. |
| 178. | Shreya P. Dongre           | <br>186. |
| 179. | Nishtha A. Sakarikar       | <br>187. |
| 180. | Pranali S. Gawai           | <br>188. |
| 181. | Pratik P. Kale             | <br>189. |
|      | PG to M.Phil.              |          |
| 182. | Swapnil Nakat              | <br>190. |
| 183. | Ajit L. Tarale             | <br>191. |
| 184. | Gayatri M. Asarkar         | <br>192. |
|      | PG to Ph.D.                |          |
| 185. | Gopal N. Dhobale           | <br>193. |
| 186. | Mahadeo U. Tapare          | <br>194. |
| 187. | Pravin B. Wankhade         | <br>195. |
|      | 2018-2019                  |          |
|      | UG to PG                   |          |
| 1.   | Purva S. Dhumale           | <br>196. |
| 2.   | Yogesh Mangte              | <br>196. |
| 3.   | Priyanka S. Dhole          | <br>197. |
| 4.   | Aarti M. Ingle             | <br>198. |
| 5.   | Kalyani P. Kadam           | <br>198. |
| 6.   | Mohit S. Patil             | <br>198. |
| 7.   | Ashlesha B. Khandare       | <br>198. |
| 8.   | Anil M. Chavhan            | <br>198. |
| 9.   | Avinash P. Chavhan         | <br>198. |
| 10.  | Bhagyashri D. Nage         | <br>198. |
| 11.  | Kanchan D. Gaikwad         | <br>198. |
| 12.  | Mahesh G. Pagrut           | <br>198. |
| 13.  | Pooja S. Shahale           | <br>198. |
| 14.  | Pooja V. Badarkhe          | <br>198. |
| 15.  | Pournima D. Oimbe          | <br>198. |