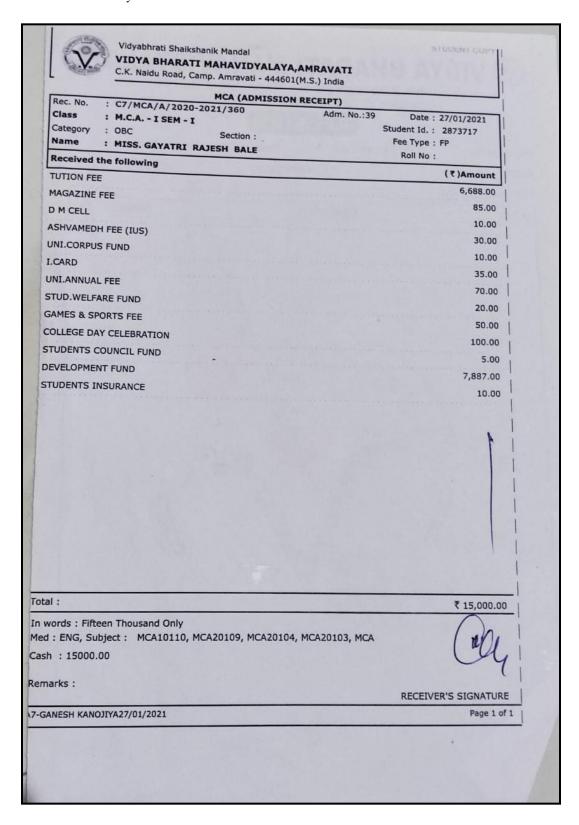

|

#### 257. Ayushi S. Deshmukh



258. Gayatri R. Bale



259. Vaishnavi P. Arbat



260. Pooja S. Ukhalkar

| NAME OF                              | FEXAM: M. S                                                                              | C. (BOTANY) S                      | EMESTE    |        |                  |                      |                            | ER PE | RFORM     | ANCE RE   | PORT    |           |                      |                      | N        | D. B | 008                  | 481            |                  |
|--------------------------------------|------------------------------------------------------------------------------------------|------------------------------------|-----------|--------|------------------|----------------------|----------------------------|-------|-----------|-----------|---------|-------