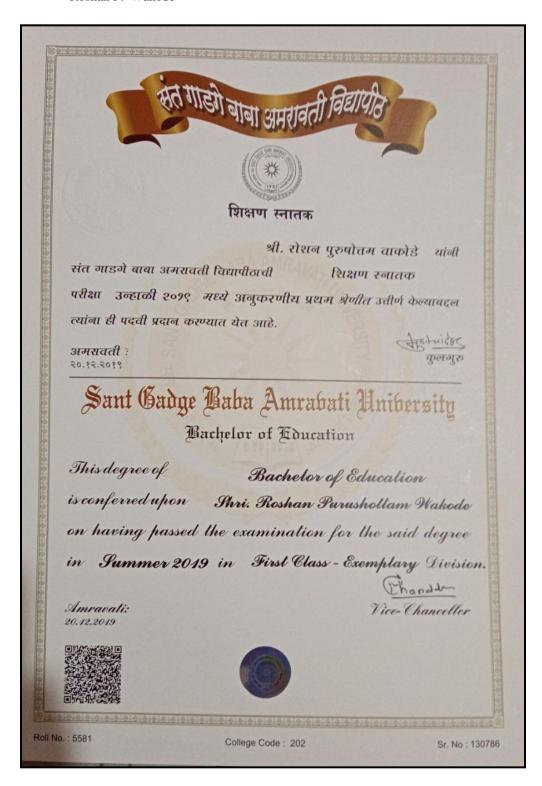

### **Contents**

| Sr. No. | Contents                                                                                                       | Pg. No.      |
|---------|----------------------------------------------------------------------------------------------------------------|--------------|
|         | 5.2.2. Average percentage of students progressing to higher education during the last five years               | <br>34 - 603 |
|         | 5.2.2.1. Number of outgoing student progression to higher education                                            | <br>34       |
|         | List of number of outgoing student progression to higher education year wise during last five years            | <br>34 - 68  |
|         | Proof documents of number of outgoing student progression to higher education year wise during last five years | <br>69 - 603 |
|         | Name of student enrolling into higher education                                                                |              |
|         | 2016-2017                                                                                                      |              |
|         | UG to PG                                                                                                       |              |
| 1.      | Shashank A. Ukhalkar                                                                                           | <br>69.      |
|         |                                                                                                                | <br>70.      |
| 2.      | Piyush V. Tidke                                                                                                | <br>71.      |
| 3.      | Roshan P. Wakode                                                                                               | <br>72.      |
| 4.      | Gopal S. Jawalkar                                                                                              | <br>73.      |
| 5.      | Sk. Wasim Sk. Bholu                                                                                            | <br>73.      |
| 6.      | Uma A. Lokhande                                                                                                | <br>73.      |
| 7.      | Vishal S. Bundele                                                                                              | <br>73.      |
| 8.      | Shubhangi B. Shirsat                                                                                           | <br>74.      |
| 9.      | Mangesh V. Sarap                                                                                               | <br>74.      |
| 10.     | Arvind R. Dighe                                                                                                | <br>75.      |
| 11.     | Gokul G. Tali                                                                                                  | <br>75.      |
| 12.     | Harsha N. Bhat                                                                                                 | <br>75.      |
| 13.     | Nikita S. Wankhder                                                                                             | <br>75.      |
| 14.     | Pooja D. Watare                                                                                                | <br>75.      |
| 15.     | Prashant K. Khardkar                                                                                           | <br>75.      |
| 16.     | Sheshrao C. Sadanshiv                                                                                          | <br>75.      |
| 17.     | Shubham M. Ingle                                                                                               | <br>75.      |
| 18.     | Vijay S. Gunalwar                                                                                              | <br>75.      |
| 19.     | Ajay R. Chavhan                                                                                                | <br>76.      |
| 20.     | Akash G. Ingle                                                                                                 | <br>76.      |
| 21.     | Akshay R. Mahankar                                                                                             | <br>76.      |
| 22.     | Amrapali T. Gawai                                                                                              | <br>76.      |
| 23.     | Anisha B. Bashire                                                                                              | <br>76.      |