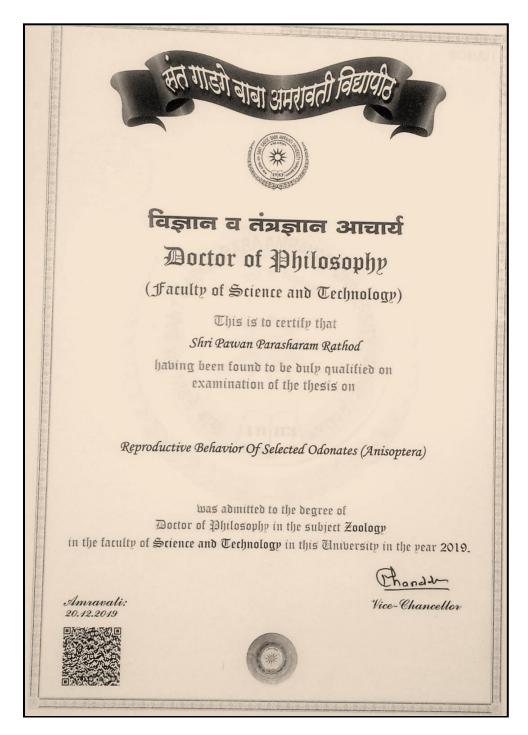

Science, Akola

Research Co-Guide

Subject : Biochemistry

Faculty : Science and Technology

Date of submission of the thesis : 05.10.2020

Date of Viva-Voce : 15.01.2022

Notification No. 89/2022 Date: 15.01.2022