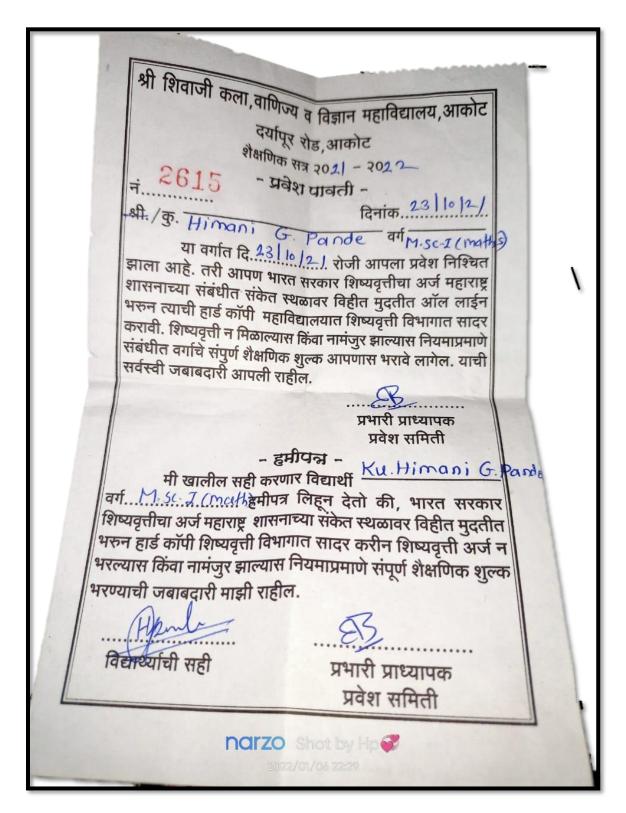

|

# 174. Vaishnavi P. Gawande



# 175. Keshav M. Amle



176. Haseeb Mohd. Tausif Mohd.



# 177. Dhyaneshwar V. Gawande



178. Diplai V. Raut



# 179. Achal S. Gawande



180. Kanchan B. Khole



181. Ashwini M. Telgote



182. Himani G. Pande



183. Akansha S. Lankeshwar



### 5.2.2. Average percentage of students progressing to higher education

| 184. | Afeera Fatema Akbar Ali Khan         |
|------|--------------------------------------|
| 185. | Ankush G. Wasatkar                   |
| 186. | Ashwini R. Waghmare                  |
| 187. | Hina Firdous Mohammad Mubeen         |
| 188. | Hrishikesh C. More                   |
| 189. | Mohammad Ubaid Shaikh Zaheer         |
| 190. | Priya A. Ingle                       |
| 191. | Qazi Merajuddin Qazi Faheemuddin     |
| 192. | Rajas S. Sonone                      |
| 193. | Sakshi S. Deshmukh                   |
| 194. | Sayyeda Fatema Syed Mumtazuddin Syed |
| 195. | Shital M. Khandare                   |
| 196. | Shravasti S. Dhande                  |
| 197. | Shrihari R.