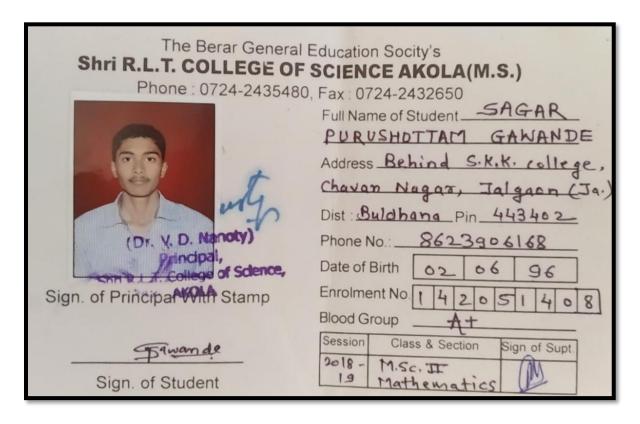

tics Shri Shivaji College of Arts, Commerce and Science, Akola I DAC Coordinate Shri Shadi Confident Arts Shrindice il delle to the commerce & Science, Arthur Commerce & Science, Arthur

Principal
Shrishivaji College of Arts
Commerce a String Re A Koll A
Grade CGPA 3.24 by NAAC

#### 115. Jasmeen Parveen



116. Vishal D. Shinde



#### **Criterion 5 - Student Support and Progression**

| 117. | Arbina Mehrosh Jafar Syed            |
|------|--------------------------------------|
| 118. | Ifrah Aaiman Mohd Akram              |
| 119. | Bushra Firdous Abdul Zameer          |
| 120. | Ankita S. Bhambere                   |
| 121. | Punam V. Gawande                     |
| 122. | Saima Khatoon Moin Raza Khan         |
| 123. | Sved Hasnain Aatif Sved Fazal Husain |



124. Sagar P. Gawande



#### **Criterion 5 - Student Support and Progression**

| 125. | Abdul Azim Abdul Quddus      |
|------|------------------------------|
| 126. | Humira Yasmeen               |
| 127. | Naghma Tabassum Sattar Khan  |
| 128. | Noorain Sadiya Syed Siddique |
| 129. | Swati Premchand Pawar        |
|      |                              |



130. Megha G. Dushetwar



## 131. Kalyani D. Shelke



#### 132. Shivshankar H. Gaikwad



#### **Criterion 5 - Student Support and Progression**

| 133. | Harshal Koli                  |
|------|-------------------------------|
| 134. | Mubashshera Sultana A. Mateen |
| 135. | Vaibhav R. Pakhare            |
| 136. | Sakeena Sabahat Sohail Ejaz   |
| 137. | Arjun S. Hissal               |
| 138. | Ravi P. Dhale                 |
| 139. | Teharim Ali Ari