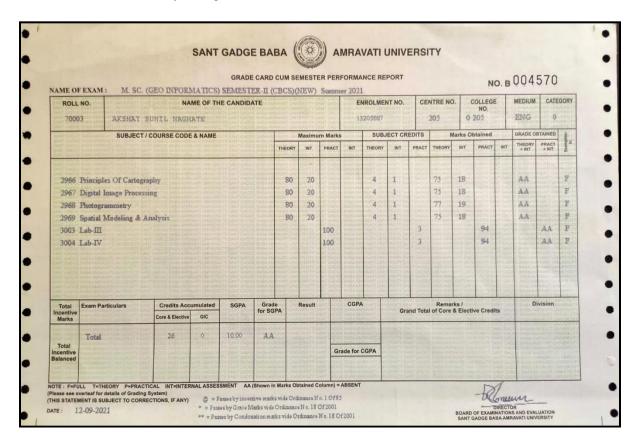

te Khushabu Pandharinath | Biotechnology | 8.50   |
| 30      | Pawara Samir Shiril          | Biotechnology | 8.50   |
| 31      | Pawar Nilesh Sanjay          | Biotechnology | 8.20   |
| - 20    | pasis of second preference   | ,             | - 1- 1 |
| 32      | More Akshay Sanjay           | Microbiology  | 7.80   |
| 33      | Chavhan Vinod Mangilal       | Microbiology  | 7.40   |
| 34      | Girase Jayashri Komalsing    | Microbiology  | 7.00   |

20th Sept, 2021 Prof. P.R. Puranik Coordinator, CBCS at SLS

Prof. A.G. Ingale Director, School of Life Sciences

# 134. Gaytri S. Khodke



## 135. Rani D. Rathod



136. Hemant S. Bothe



# 137. Prachi S. Lokhande



138. Nikita M. Nikole



## 139. Syed Musheer Syed Basheer



# 140. Shreyanshi B. Dharne



# 141. Akshay S. Naghate



# 142. Aniket D. Jadhao



# Darshan P. Patel



# 144. Pragati D. Gawande





# 145. Pranali C. Bhoyar



# 146. Rakhi D. Kale

|                                        |                     | NAME OF THE CANDIDATE