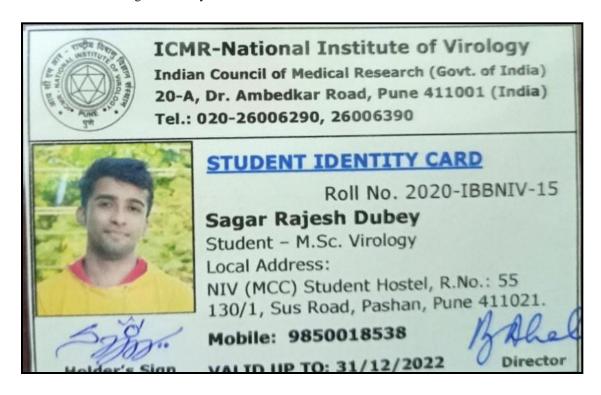

d you will forfeit your claim to the admission. You will not be considered for admission at the Institute in any of the subsequent rounds of admission.

Head Department of Chemistry

To,

The Director,

The Institute of Science, Mumbai- 32.

Sir

I understand that I am being considered for provisional admission to M. Sc. Part I Organic Chemistry (OBC Category) at The Institute of Science, Mumbai, Dr. Homi Bhabha State University, Mumbai-32.

I hereby agree and undertake to pay on demand, any increase in the fees for the course which may come in force hereafter as per the directives from the State Government.

Date:

Dipika.
Signature of Candidate

Name in full <u>Dîpîka Mohan Rajurkar</u> Mobile No. <u>8275951843</u> Email.ID. <u>deepikamrajurkar 030299 o</u>gnoùl-com 110. Sagar R. Dubey



#### 111. Vaishnavi V. Thakare

No. ISC/ M.Sc.I / 2020-21 / PROVISIONAL ADMISSION / OFFER LETTER Department of Chemistry, The Institute of Science, Dr. Homi Bhahbha State University 15, Madam Cama Road, Mumbai - 400032. Date: 19/12/2020 To Vaishnavi Thakre Subject: Provisional Admission to M.Sc. Part - I (2020-2021) in the subject Analytical Chemistry I am happy to inform you that you are considered for admission in M.Sc. Part Ist Semester Ist Analytical Chemistry (OBC Category) in this institute for the academic year 2020-21. You are requested to, 1. Submit the relevant certificates in original along with photocopies of each. 2. Pay the necessary fees online through www.hbsu.ac.in using you log in on or before 21/12/2020 at 3. After payment of fees online submit this offer letter, under