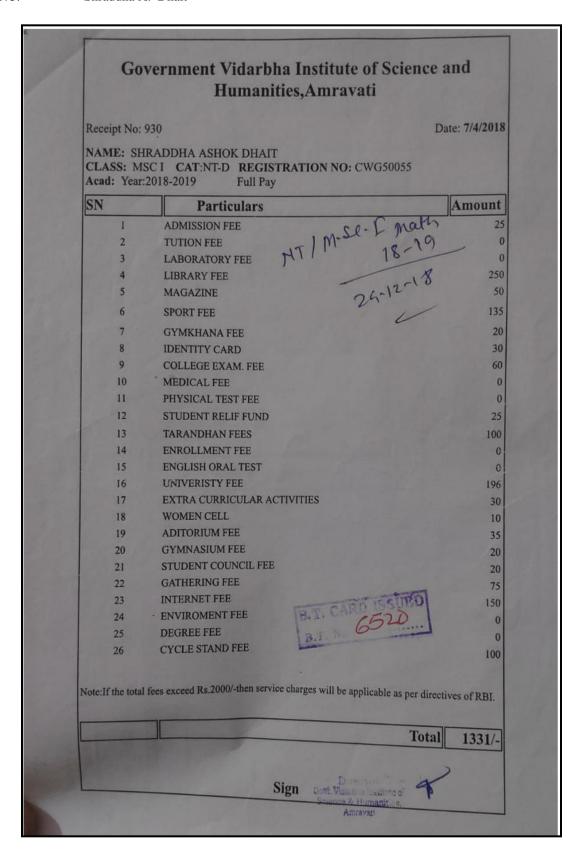

| 167. | Pooja S. Bajod             | <br>179. |
|------|----------------------------|----------|
| 168. | Qaizar Shaikh Abdul Majeed | <br>179. |
| 169. | Saleha Tabassum            | <br>179. |
| 170. | Tarnnum Naaz Sheikh Kareem | <br>179. |
| 171. | Tejswinai Deshmukh         | <br>179. |
| 172. | Pushkar S. Agashe          | <br>180. |
| 173. | Shraddha A. Dhait          | <br>181. |
| 174. | Abhinav P. Waghade         | <br>182. |
| 175. | Shubham B. Deshmukh        | <br>183. |
| 176. | Swapnil P. Gotmare         | <br>184. |
| 177. | Ganesh T. Tayade           | <br>185. |
| 178. | Shreya P. Dongre           | <br>186. |
| 179. | Nishtha A. Sakarikar       | <br>187. |
| 180. | Pranali S. Gawai           | <br>188. |
| 181. | Pratik P. Kale             | <br>189. |
|      | PG to M.Phil.              |          |
| 182. | Swapnil Nakat              | <br>190. |
| 183. | Ajit L. Tarale             | <br>191. |
| 184. | Gayatri M. Asarkar         | <br>192. |
|      | PG to Ph.D.                |          |
| 185. | Gopal N. Dhobale           | <br>193. |
| 186. | Mahadeo U. Tapare          | <br>194. |
| 187. | Pravin B. Wankhade         | <br>195. |
|      | 2018-2019                  |          |
|      | UG to PG                   |          |
| 1.   | Purva S. Dhumale           | <br>196. |
| 2.   | Yogesh Mangte              | <br>196. |
| 3.   | Priyanka S. Dhole          | <br>197. |
| 4.   | Aarti M. Ingle             | <br>198. |
| 5.   | Kalyani P. Kadam           | <br>198. |
| 6.   | Mohit S. Patil             | <br>198. |
| 7.   | Ashlesha B. Khandare       | <br>198. |
| 8.   | Anil M. Chavhan            | <br>198. |
| 9.   | Avinash P. Chavhan         | <br>198. |
| 10.  | Bhagyashri D. Nage         | <br>198. |
| 11.  | Kanchan D. Gaikwad         | <br>198. |
| 12.  | Mahesh G. Pagrut           | <br>198. |
| 13.  | Pooja S. Shahale           | <br>198. |
| 14.  | Pooja V. Badarkhe          | <br>198. |
| 15.  | Pournima D. Oimbe          | <br>198. |