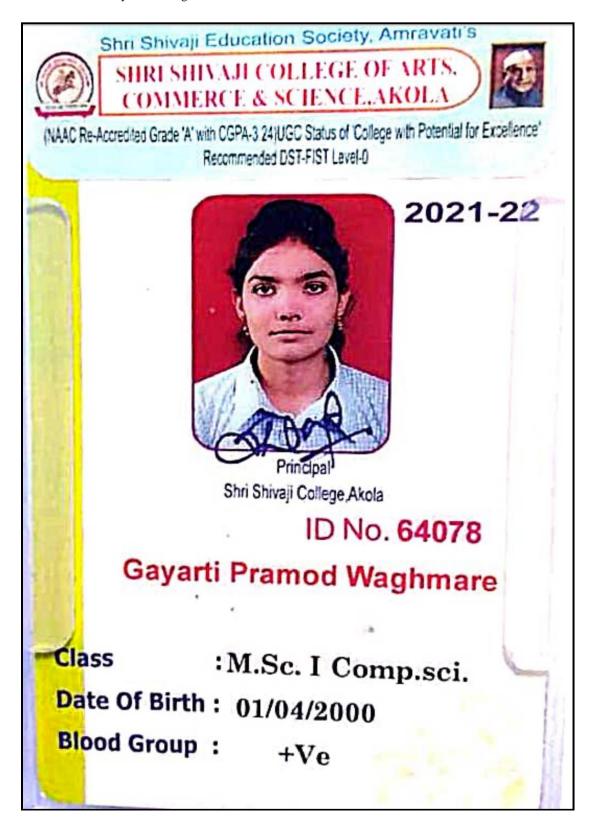

# 5.2.2. Average percentage of students progressing to higher education during the last five years

5.2.2.1. Number of outgoing student progression to higher education

- UG to PG
- PG to M.Phil.
- PG to Ph.D.
- M.Phil. to Ph.D.
- Ph.D. to Post-doctoral