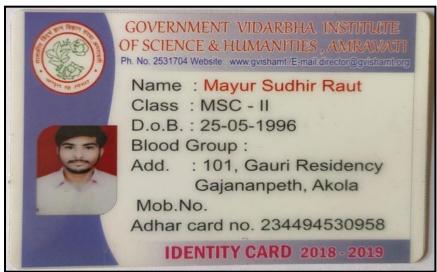

| 147. | Anam Siddique                     | <br>102. |
|------|-----------------------------------|----------|
| 148. | Madiha Sana                       | <br>102. |
| 149. | Munazzah Firdous Faheemuddin Khan | <br>102. |
| 150. | Radhika D. Yeole                  | <br>102. |
| 151. | Saneaa Tasmeen Syed Mohd.         | <br>102. |
| 152. | Ankit G. Modak                    | <br>103. |
| 153. | Akshata P. Bramhane               | <br>104. |
| 154. | Shivani S. Badhe                  | <br>105. |
| 155. | Maithili D. Pande                 | <br>106. |
| 156. | Mayur S. Raut                     | <br>107. |
| 157. | Avinash S. Ujade                  | <br>108. |
| 158. | Ekta T. Pagariya                  | <br>109. |
| 159. | Gauri P. Tayade                   | <br>110. |
| 160. | Parmeshwari D. Shegokar           | <br>111. |
| 161. | Pratiksha D. Salunke              | <br>112. |
| 162. | Sonal V. Ghatol                   | <br>113. |
| 163. | Darshan V. Belokar                | <br>114. |
|      | PG to Ph.D.                       |          |
| 164. | Abdul Rahim Abdul Rauf            | <br>115. |
| 165. | Irfan Khan Umrao Khan             | <br>116. |
| 166. | Sonal A. Saoji                    | <br>117. |
| 167. | Pooja S. Thakur                   | <br>118. |
| 168. | Trishala L. Khandekar             | <br>119. |
| 169. | Satyavijay S. Dhande              | <br>120. |
| 170. | Narendra A. Manwar                | <br>121. |
| 171. | Pawan P. Rathod                   | <br>122. |
| 172. | Gunjan S. Dixit                   | <br>123. |
| 173. | Milindkumar M. Kharat             | <br>124. |
| 174. | Sangita S. Kunjwani               | <br>125. |
| 175. | Ashwini A. Balode                 | <br>126. |
| 176. | Rehan Saleem Khan Yusuf Khan      | <br>127. |
| 177. | Indira B. Soneji                  | <br>128. |
| 178. | Shital S. Phuse                   | <br>129. |
| 179. | Jyoti H. Anandani                 | <br>130. |
| 180. | Ganesh S. Taware                  | <br>131. |
| 181. | Ashish A. Patokar                 | <br>132. |
|      | 2017-2018                         |          |
|      | UG to PG                          |          |
| 1.   | Atul Sonone                       | <br>133. |
| 2.   | Gopal R. Gawande                  |          |
| 3.   | Jayashri G. Wakode                |          |