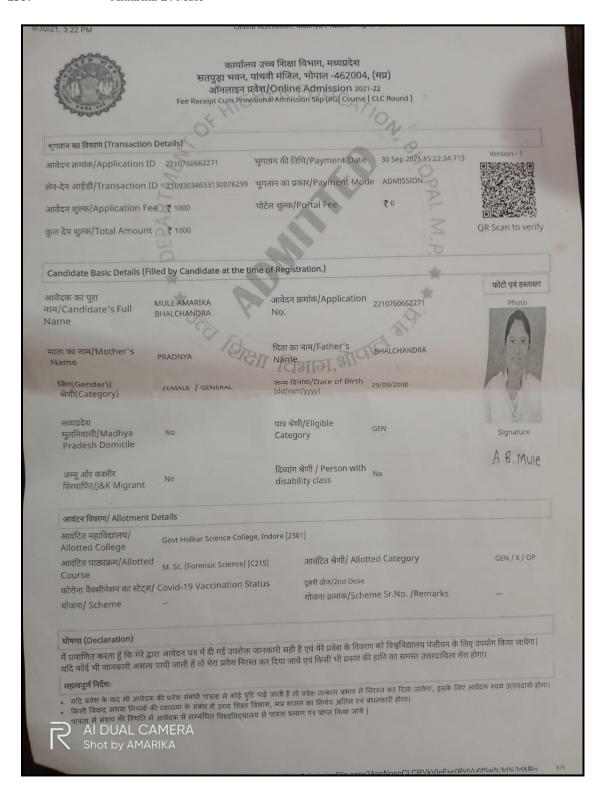

| progati santosh                                                                  |
| the sum of Rupees 15500 - Rupees AFT                          | een thank five Hushnell                                                          |
| by Cash. IDD. I Cheque No. A CITY Date 30                     | 09 per Drawn on Al CPU Sugar<br>Pout!                                            |
| Towards 1st Term 2nd Term Others PK  Note:- Fees are not refu | Pune ashie                                                                       |
|                                                               |                                                                                  |

### 5.2.2. Average percentage of students progressing to higher education

#### 253. Amarika B. Mule



254. Anjali K. Bhonge

| R.No.: FR - 2110160088 Da                             | ate: 16/10/202   |
|-------------------------------------------------------|------------------|
| Name : Bhonge Anjali Kailas                           |                  |
| Adm.No.: SN 210810                                    | OBC GO           |
| Class M.Sc.I CHEMISTRY SEMESTER-I                     |                  |
| S.N. Particulars                                      | Amount           |
| 1 Development Charges 2 Personality Dev. & Counceling | 330.00<br>100.00 |
|                                                       |                  |
| 1/E/OOROOM                                            |                  |
|                                                       |                  |
|