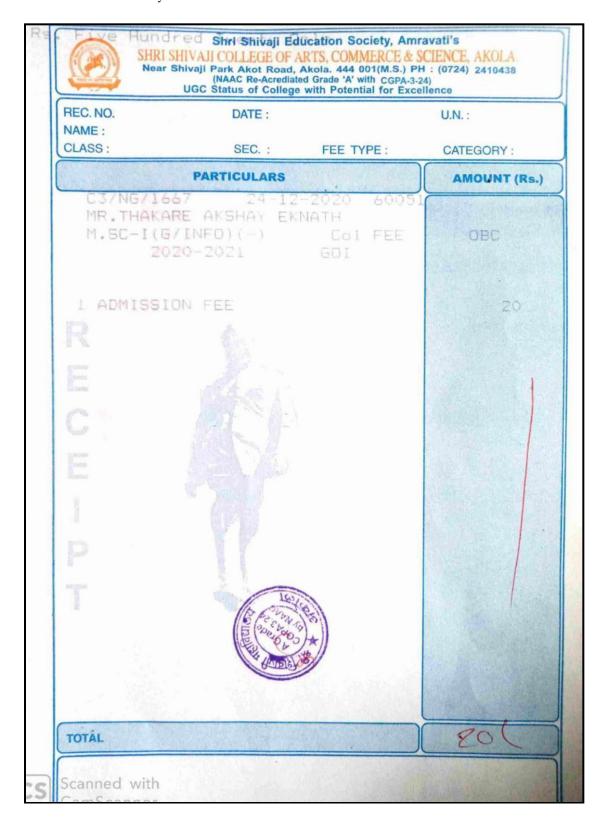

| 147. | Anam Siddique                     | <br>102. |
|------|-----------------------------------|----------|
| 148. | Madiha Sana                       | <br>102. |
| 149. | Munazzah Firdous Faheemuddin Khan | <br>102. |
| 150. | Radhika D. Yeole                  | <br>102. |
| 151. | Saneaa Tasmeen Syed Mohd.         | <br>102. |
| 152. | Ankit G. Modak                    | <br>103. |
| 153. | Akshata P. Bramhane               | <br>104. |
| 154. | Shivani S. Badhe                  | <br>105. |
| 155. | Maithili D. Pande                 | <br>106. |
| 156. | Mayur S. Raut                     | <br>107. |
| 157. | Avinash S. Ujade                  | <br>108. |
| 158. | Ekta T. Pagariya                  | <br>109. |
| 159. | Gauri P. Tayade                   | <br>110. |
| 160. | Parmeshwari D. Shegokar           | <br>111. |
| 161. | Pratiksha D. Salunke              | <br>112. |
| 162. | Sonal V. Ghatol                   | <br>113. |
| 163. | Darshan V. Belokar                | <br>114. |
|      | PG to Ph.D.                       |          |
| 164. | Abdul Rahim Abdul Rauf            | <br>115. |
| 165. | Irfan Khan Umrao Khan             | <br>116. |
| 166. | Sonal A. Saoji                    | <br>117. |
| 167. | Pooja S. Thakur                   | <br>118. |
| 168. | Trishala L. Khandekar             | <br>119. |
| 169. | Satyavijay S. Dhande              | <br>120. |
| 170. | Narendra A. Manwar                | <br>121. |
| 171. | Pawan P. Rathod                   | <br>122. |
| 172. | Gunjan S. Dixit                   | <br>123. |
| 173. | Milindkumar M. Kharat             | <br>124. |
| 174. | Sangita S. Kunjwani               | <br>125. |
| 175. | Ashwini A. Balode                 | <br>126. |
| 176. | Rehan Saleem Khan Yusuf Khan      | <br>127. |
| 177. | Indira B. Soneji                  | <br>128. |
| 178. | Shital S. Phuse                   | <br>129. |
| 179. | Jyoti H. Anandani                 | <br>130. |
| 180. | Ganesh S. Taware                  | <br>131. |
| 181. | Ashish A. Patokar                 | <br>132. |
|      | 2017-2018                         |          |
|      | UG to PG                          |          |
| 1.   | Atul Sonone                       | <br>133. |
| 2.   | Gopal R. Gawande                  |          |
| 3.   | Jayashri G. Wakode                |          |