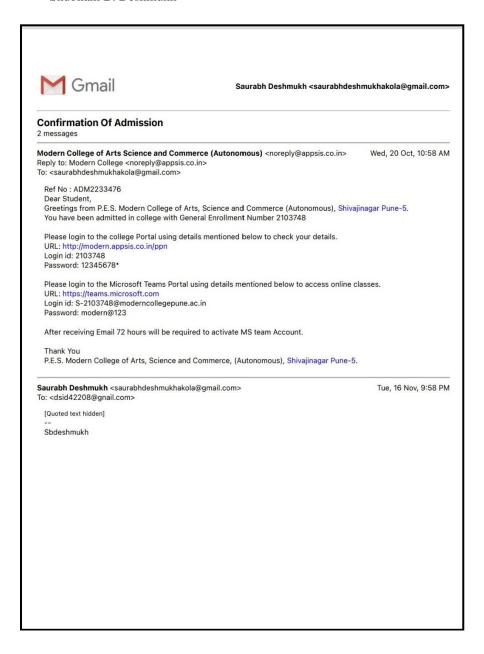

# 5.2.2. Average percentage of students progressing to higher education during the last five years

5.2.2.1. Number of outgoing student progression to higher education

- UG to PG
- PG to M.Phil.
- PG to Ph.D.
- M.Phil. to Ph.D.
- Ph.D. to Post-doctoral