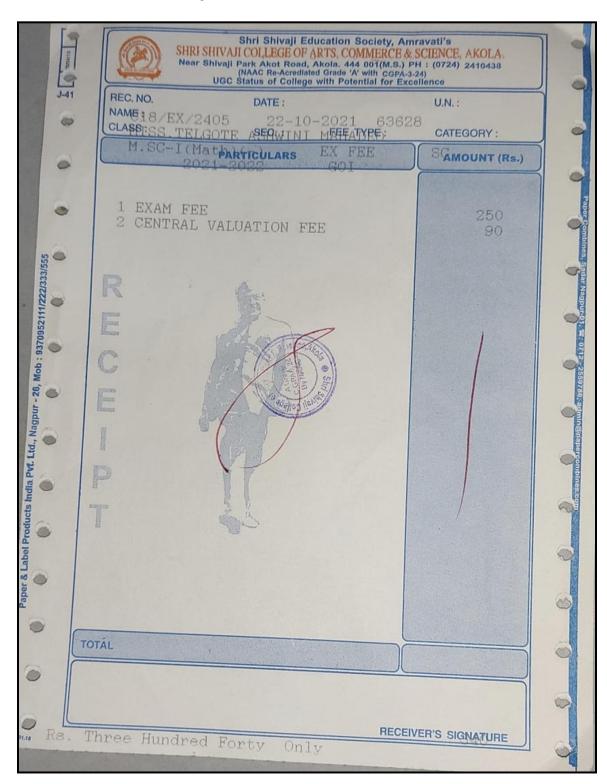

|

# 174. Vaishnavi P. Gawande



# 175. Keshav M. Amle



176. Haseeb Mohd. Tausif Mohd.



# 177. Dhyaneshwar V. Gawande



178. Diplai V. Raut



# 179. Achal S. Gawande



180. Kanchan B. Khole



181. Ashwini M. Telgote



182. Himani G. Pande



183. Akansha S. Lankeshwar



### 5.2.2. Average percentage of students progressing to higher education

| 184. | Afeera Fatema Akbar Ali Khan         |
|------|--------------------------------------|
| 185. | Ankush G. Wasatkar                   |
| 186. | Ashwini R. Waghmare                  |
| 187. | Hina Firdous Mohammad Mubeen         |
| 188. | Hrishikesh C. More                   |
| 189. | Mohammad Ubaid Shaikh Zaheer         |
| 190. | Priya A. Ingle                       |
| 191. | Qazi Merajuddin Qazi Faheemuddin     |
| 192. | Rajas S. Sonone                      |
| 193. | Sakshi S. Deshmukh                   |
| 194. | Sayyeda Fatema Syed Mumtazuddin Syed |
| 195. | Shital M. Khandare                   |
| 196. | Shravasti S. Dhande