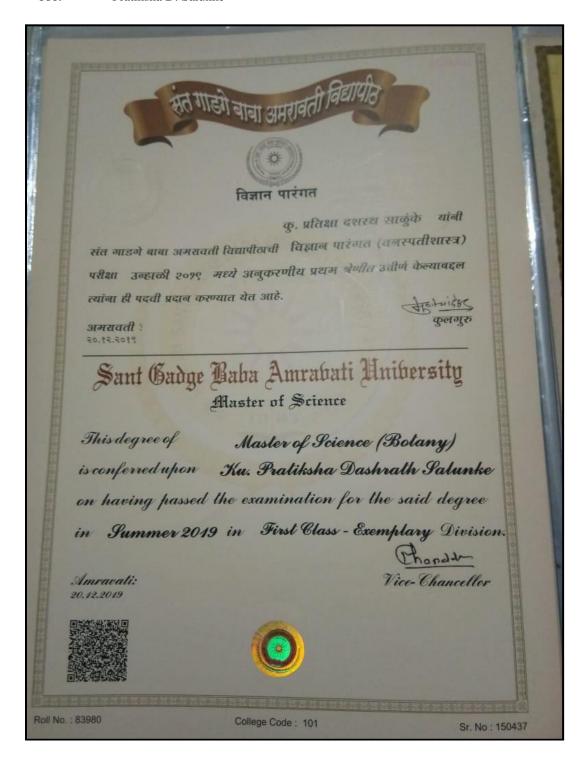

Subject : Zoology

Faculty : Science and Technology

Date of submission of the thesis : 23.12.2019

Date of Viva-Voce : 17.01.2022

Notification No. 91/2022 Date: 17.01.2022

Director

**Board of Examinations and Evaluation** 