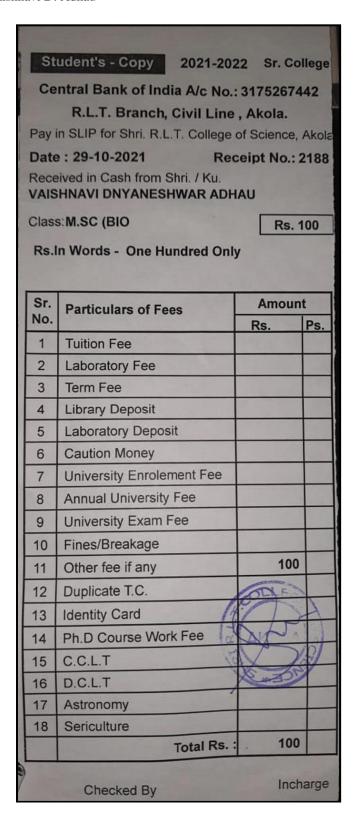

#### Department of Physics

Names of the undergraduate students of Shri Shivaji College of Arts, Commerce and Science, Akola who have taken admission to post graduation programme in Shri Shivaji College of Arts, Commerce and Science, Akola in the subject Physics in the year 2018-2019.