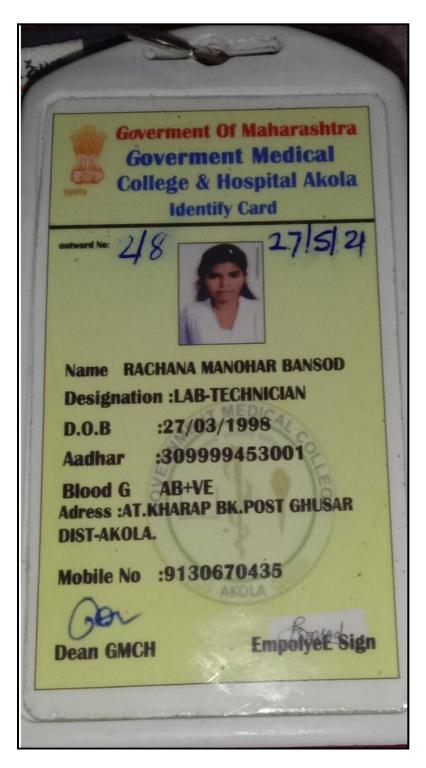

|

Head Department of Zoology Shri Shivaji College of Arts, Commerce and Science, Akola

Department of Loology Shri Shivaji College Of Arts Commerce & Science Akola

IQAC Coordinator Shri Shivaji College of Arts, Commerce and Science, Akola

Dr. A. S. Raut IQAC Co-ordinator Shri Shivaji College of Arts, Commerce & Science, AKOLA

P.Principal: AL
Shri Shiyali College of Arts, Arts
Commerce and Science, Akola
A GRADE C.C.PA. 3.24. P

#### 237. Rachana M. Bansod



#### 238. Pradum V. Verulkar



239. Mukta B. Dose



240. Abhiruchi S. Deshmukh



#### 241. Shrikant G.Verulkar

|                    | .II CHEMISTRY                                     | Y SEMESTE  | ER III | Amount                    |
|--------------------|---------------------------------------------------|------------|--------|---------------------------|
| 1 Devel<br>2 Perso | opment Charg<br>nality Dev. & C<br>cation Form Fe | Counceling |        | 330.00<br>100.00<br>25.00 |
|                    |                                                   |            |        |                           |
|                    |                                                   |            |        |                           |
|                    |