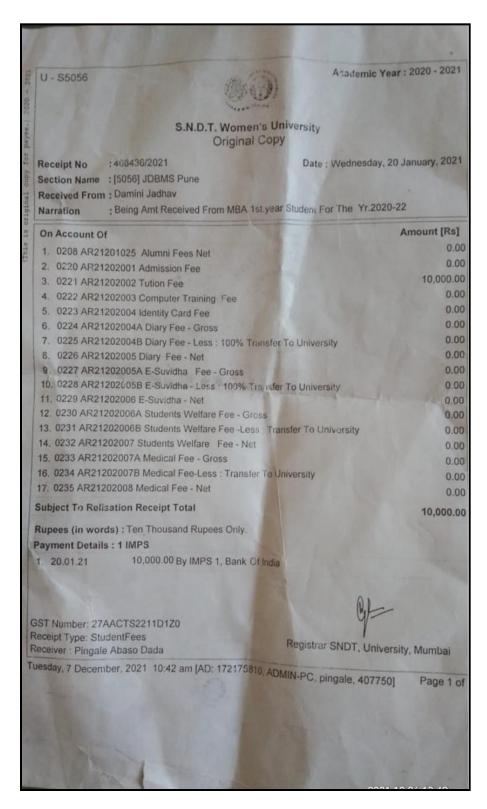

|                                                           |                               |
| -          | 2020.2021 | Sund Khizar Sued Sami                                     | B.Sc.                        | Shri Shivaji College of Arts, Commerce and Science, Akola | M. Sc. Physics                |

Department of Physics
Shri Shivaji College of Arts,
Commerce and Science, Akola
Derit. Shivaji College of
Arts, Commerce & Science
AKOLA

IQAC Coordinator Shri Shivaji College of Arts, Commune Ad Sciffent Akola IQAC Co-ordinator Shri Shivaji College of Art. Commerce & Science, AKOL Principal
Shri Shivaji College of Arts,
Commerceptificings: Akola
Shri Shivaji College of Arts
Commerce & Science, AKOLA
A GRALE C.GPA.3.24,BY NAAC

#### 205. Ankush S. Ingle



206. Damini Jadhav



207. Poonam G. Agarkar



208. Sneha L. Surjuse



209. Avinash A. Tale



210. Saurabh S. Dhore



#### 211. Snehal U. Khodke



#### 212.

#### Prabhakar D. Wadatkar



#### 213. Megha S. Bothe



#### 214. Nikita G. Lole





#### 215. Pratiksha S. Pohare





216. Swati R. Kale





217. Sumit D. Kale



218. Rameshwar N. Asolkar



219. Darshana A. Wadal



220. Shweta A. Kausal



#### 221. Amruta D. Khotare



#### 222. Nainesh G. Iche



223. Ashwini V. Raibole



# 224. Kalyani N. Deshmukh



#### 225. Prachi G. Holkar



226.

Gopal R. Sawdatkar



| Resi/Add Panchashil Nagae,            |
|---------------------------------------|
| near Krushi Office, Shegien           |
| State Maharashra Mobile No. 74184345  |
| Driving Lic. No Blood Group           |
| Date of Birth 19 105