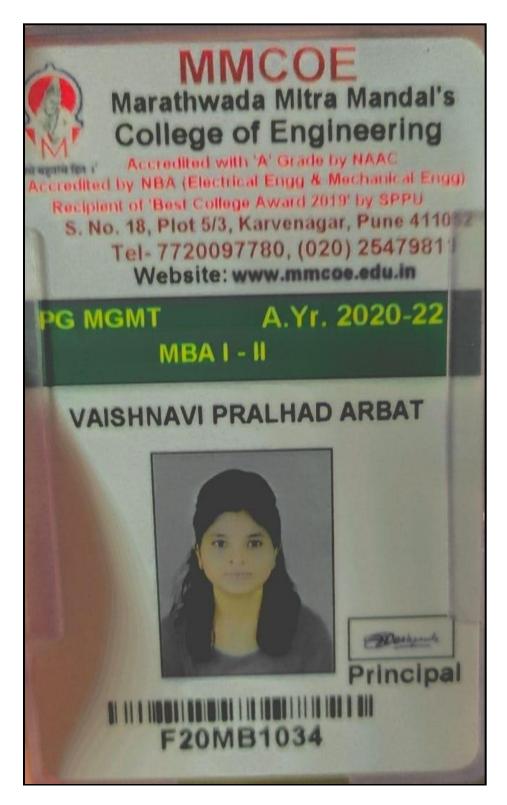

|

#### 257. Ayushi S. Deshmukh



258. Gayatri R. Bale



259. Vaishnavi P. Arbat



260. Pooja S. Ukhalkar

| NAME OF                              | FEXAM: M. S                                                                              | C. (BOTANY) S                      | EMESTE    |        |                  |                      |                            | ER PE | RFORM     | ANCE RE   | PORT    |           |                      |                      | N        | D. B | 008                  | 481            |                  |
|--------------------------------------|------------------------------------------------------------------------------------------|------------------------------------|-----------|--------|------------------|----------------------|----------------------------|-------|-----------|-----------|---------|-----------|----------------------