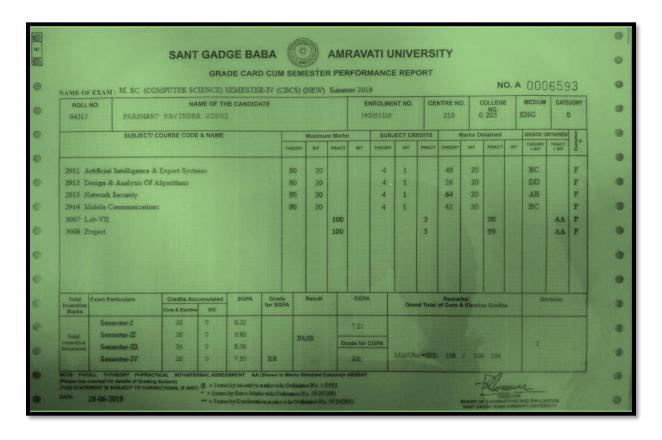

| 147. | Anam Siddique                     | <br>102. |
|------|-----------------------------------|----------|
| 148. | Madiha Sana                       | <br>102. |
| 149. | Munazzah Firdous Faheemuddin Khan | <br>102. |
| 150. | Radhika D. Yeole                  | <br>102. |
| 151. | Saneaa Tasmeen Syed Mohd.         | <br>102. |
| 152. | Ankit G. Modak                    | <br>103. |
| 153. | Akshata P. Bramhane               | <br>104. |
| 154. | Shivani S. Badhe                  | <br>105. |
| 155. | Maithili D. Pande                 | <br>106. |
| 156. | Mayur S. Raut                     | <br>107. |
| 157. | Avinash S. Ujade                  | <br>108. |
| 158. | Ekta T. Pagariya                  | <br>109. |
| 159. | Gauri P. Tayade                   | <br>110. |
| 160. | Parmeshwari D. Shegokar           | <br>111. |
| 161. | Pratiksha D. Salunke              | <br>112. |
| 162. | Sonal V. Ghatol                   | <br>113. |
| 163. | Darshan V. Belokar                | <br>114. |
|      | PG to Ph.D.                       |          |
| 164. | Abdul Rahim Abdul Rauf            | <br>115. |
| 165. | Irfan Khan Umrao Khan             | <br>116. |
| 166. | Sonal A. Saoji                    | <br>117. |
| 167. | Pooja S. Thakur                   | <br>118. |
| 168. | Trishala L. Khandekar             | <br>119. |
| 169. | Satyavijay S. Dhande              | <br>120. |
| 170. | Narendra A. Manwar                | <br>121. |
| 171. | Pawan P. Rathod                   | <br>122. |
| 172. | Gunjan S. Dixit                   | <br>123. |
| 173. | Milindkumar M. Kharat             | <br>124. |
| 174. | Sangita S. Kunjwani               | <br>125. |
| 175. | Ashwini A. Balode                 | <br>126. |
| 176. | Rehan Saleem Khan Yusuf Khan      | <br>127. |
| 177. | Indira B. Soneji                  | <br>128. |
| 178. | Shital S. Phuse                   | <br>129. |
| 179. | Jyoti H. Anandani                 | <br>130. |
| 180. | Ganesh S. Taware                  | <br>131. |
| 181. | Ashish A. Patokar                 | <br>132. |
|      | 2017-2018                         |          |
|      | UG to PG                          |          |
| 1.   | Atul Sonone                       | <br>133. |
| 2.   | Gopal R. Gawande                  |          |
| 3.   | Jayashri G. Wakode                |          |