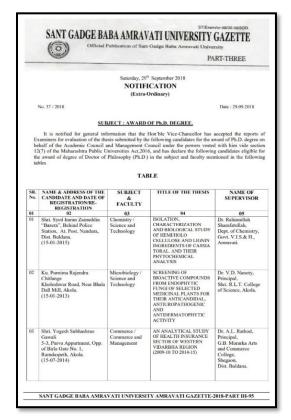

# Sant Gadge Baba Amravati University, Amravati (Maharashtra), India

# AWARD OF DEGREE OF DOCTOR OF PHILOSOPHY (Ph.D.)

It is notified for general information that the Vice-Chancellor has accepted the reports of Examiners for evaluation of the thesis submitted by Mrs.Shital Sandip Phuse for the award of Ph.D. degree as per Direction No.49/2019 Dated 12.12.2019 and declared that Mrs.Shital Sandip Phuse is eligible for the award of degree of Doctor of Philosophy (Ph.D.) in the subject and faculty mentioned below.

Name of the Candidate : Mrs.Shital Sandip Phuse

Name of Mother : Mrs.Malati

Date of Registration : 15.07.2014

Title of the thesis : COMPARATIVE STUDY OF ANTIOXIDANT

ACTIVITY AND HEMOLYTIC EFFECT OF

SOME MEDICINAL PLANTS