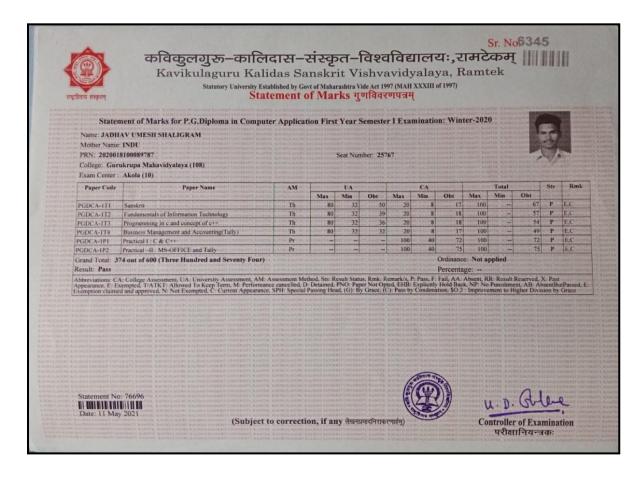

# 5.2.2. Average percentage of students progressing to higher education during the last five years

5.2.2.1. Number of outgoing student progression to higher education

- UG to PG
- PG to M.Phil.
- PG to Ph.D.
- M.Phil. to Ph.D.
- Ph.D. to Post-doctoral