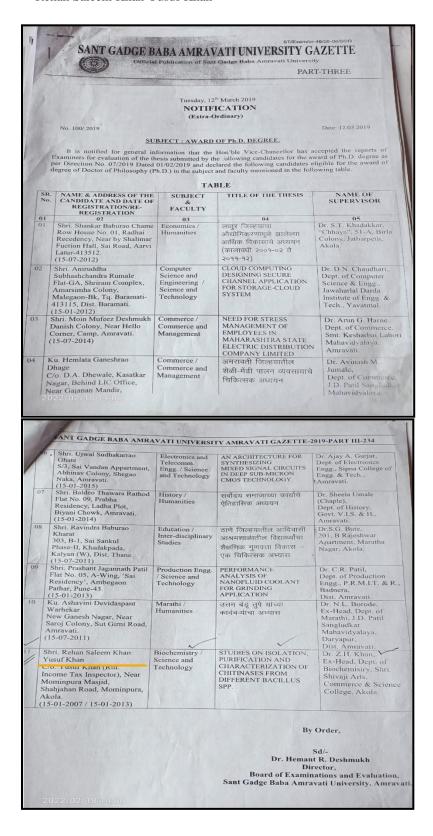

Name of the Candidate : Mrs.Shital Sandip Phuse

Name of Mother : Mrs.Malati

Date of Registration : 15.07.2014

Title of the thesis : COMPARATIVE STUDY OF ANTIOXIDANT

ACTIVITY AND HEMOLYTIC EFFECT OF

SOME MEDICINAL PLANTS