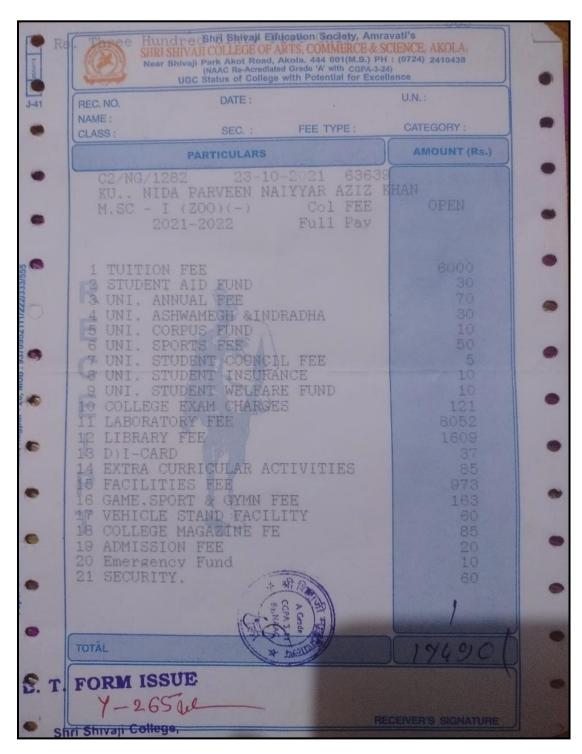

# 5.2.2. Average percentage of students progressing to higher education during the last five years

5.2.2.1. Number of outgoing student progression to higher education

- UG to PG
- PG to M.Phil.
- PG to Ph.D.
- M.Phil. to Ph.D.
- Ph.D. to Post-doctoral