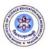

# 5.2.2. Average percentage of students progressing to higher education during the last five years

5.2.2.1. Number of outgoing student progression to higher education

- UG to PG
- PG to M.Phil.
- PG to Ph.D.
- M.Phil. to Ph.D.
- Ph.D. to Post-doctoral