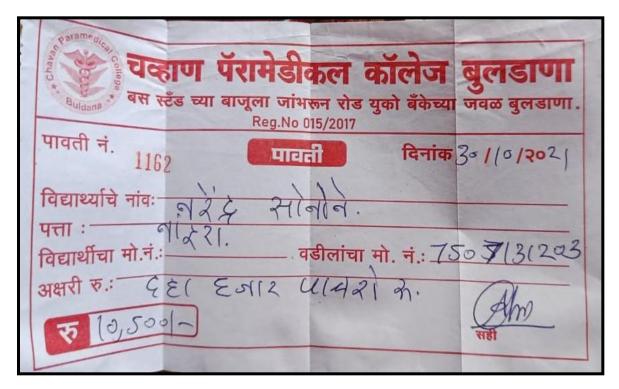

# 5.2.2. Average percentage of students progressing to higher education during the last five years

5.2.2.1. Number of outgoing student progression to higher education

- UG to PG
- PG to M.Phil.
- PG to Ph.D.
- M.Phil. to Ph.D.
- Ph.D. to Post-doctoral