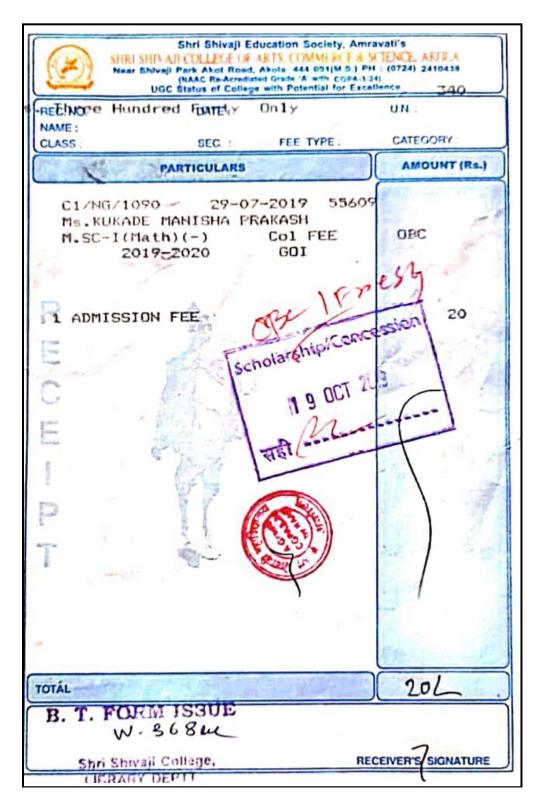

| 179. | Chanchal V. Jadhao         | <br>259. |
|------|----------------------------|----------|
| 180. | Sakina Kapasi              | <br>260. |
| 181. | Pratiksha Ghode            | <br>260. |
| 182. | Priti Jamnik               | <br>260. |
| 183. | Rupali G. Ikhar            | <br>261. |
| 184. | Monali S. Narkhede         | <br>262. |
| 185. | Bismillah Bi Shaikh Zuber  | <br>263. |
| 186. | Sakshi S. Ayachit          | <br>264. |
| 187. | Nooren Hussain             | <br>265. |
| 188. | Aehraz                     | <br>265. |
| 189. | Smith Dandge               | <br>265. |
| 190. | Samruddhi Solanke          | <br>265. |
| 191. | Arti A. Mahalle            | <br>266. |
| 192. | Nida Afreen                | <br>267. |
| 193. | Pallavi S. Belokar         | <br>268. |
| 194. | Kuldeep A. Waghamare       | <br>269. |
| 195. | Sumedh S. Dhandge          | <br>270. |
| 196. | Sneha S. Bhagat            | <br>271. |
| 197. | Priyanka R. Band           | <br>272. |
| 198. | Anahita Akthar Arif Ali    | <br>273. |
| 199. | Rohit S. Wankhade          | <br>274. |
| 200. | Pranjali L. Nayase         | <br>275. |
| 201. | Swati P. Sitre             | <br>276. |
| 202. | Bhakti P. Fokmare          | <br>277. |
| 203. | Kiran V. Mali              | <br>278. |
| 204. | Krutika M. Bhopale         | <br>279. |
| 205. | Neha Kausar                | <br>280. |
| 206. | Manisha P. Kukade          | <br>281. |
| 207. | Priti V. Gawande           | <br>282. |
| 208. | Pooja V. Bathe             | <br>283. |
| 209. | Poonam G. Ingole           | <br>284. |
| 210. | Nida Saher                 | <br>285. |
| 211. | Surekha G. Pakhare         | <br>286. |
| 212. | Pooja G. Thakare           | <br>287. |
| 213. | Vidya S. Khumkar           | <br>288. |
| 214. | Sarah Khan Ayyub Khan      | <br>289. |
| 215. | Vaishnavi N. Nilkhan       | <br>290. |
| 216. | Samreen Firdous Mohd Zafar | <br>291. |
| 217. | Payal N. Adwani            | <br>292. |
| 218. | Midhat Fatema              | <br>293. |
| 219. | Pallavi K. Wankhade        | <br>294. |
| 21). | - man - a - 11 minimus     | 271.     |