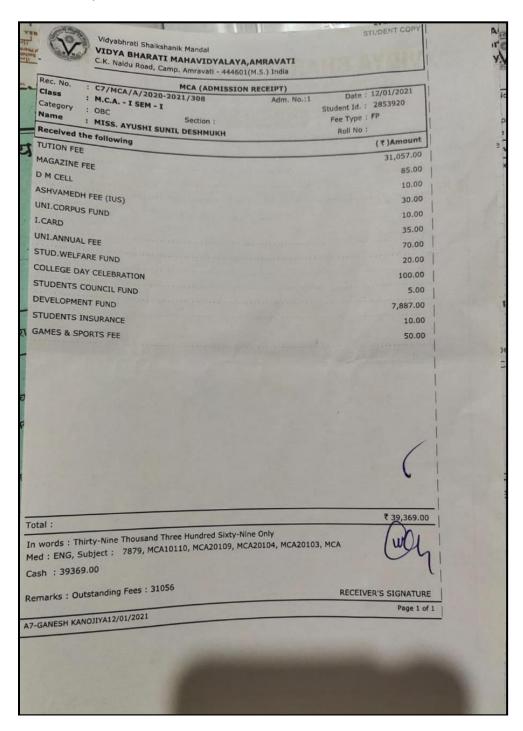

|

#### 257. Ayushi S. Deshmukh



258. Gayatri R. Bale



259. Vaishnavi P. Arbat



260. Pooja S. Ukhalkar

| NAME OF                              | FEXAM: M. S                                                                              | C. (BOTANY) S                      | EMESTE    |        |                  |                      |                            | ER PE | RFORM     | ANCE RE   | PORT    |           |                      |                      | N        | D. B | 008                  | 481            |                  |
|--------------------------------------|------------------------------------------------------------------------------------------|------------------------------------|-----------|--------|------------------|----------------------|----------------------------|-------|-----------|-----