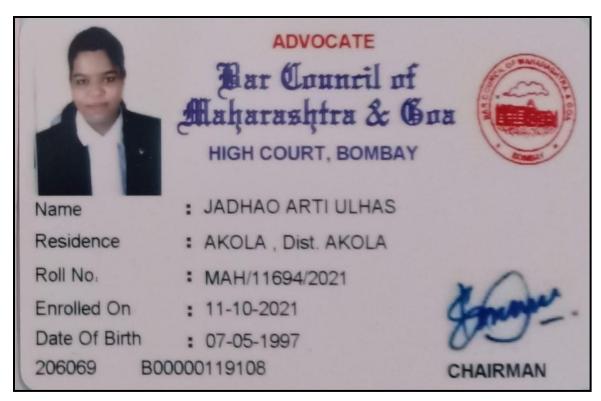

#### 5.2.2.1. Number of outgoing student progression to higher education

| Year               | 2016-2021 | 2016-2021     | 2016-2021   | 2016-2021        | 2016-2021              |
|--------------------|-----------|---------------|-------------|------------------|------------------------|
| Number of students | UG to PG  | PG to M.Phil. | PG to Ph.D. | M.Phil. to Ph.D. | Ph.D. to Post-doctoral |
| proceeding from    | 1192      | 03            | 56          | 04               | 01                     |
| Total              |           |               | 1256        |                  |                        |