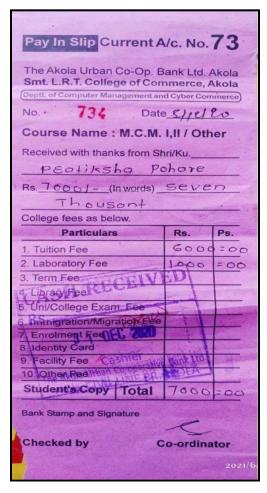

# 5.2.2. Average percentage of students progressing to higher education during the last five years

5.2.2.1. Number of outgoing student progression to higher education

- UG to PG
- PG to M.Phil.
- PG to Ph.D.
- M.Phil. to Ph.D.
- Ph.D. to Post-doctoral