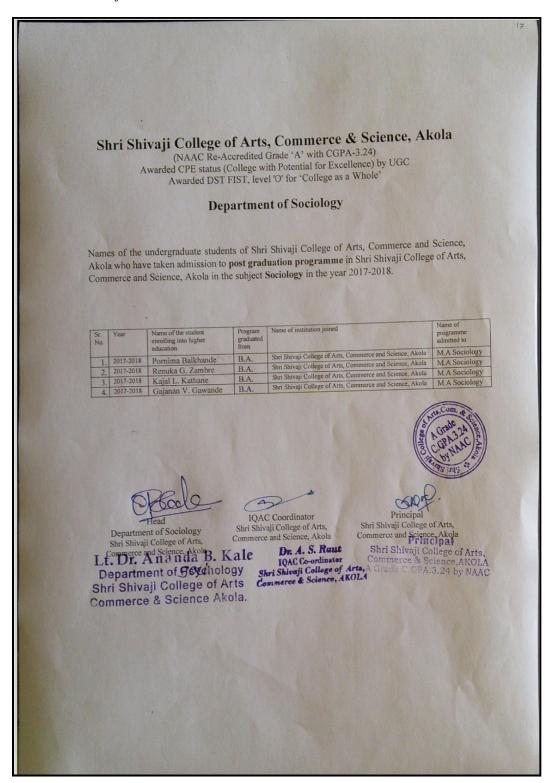

### **Contents**

| Sr. No. | Contents                                                                                                       | Pg. No.      |
|---------|----------------------------------------------------------------------------------------------------------------|--------------|
|         | 5.2.2. Average percentage of students progressing to higher education during the last five years               | <br>34 - 603 |
|         | 5.2.2.1. Number of outgoing student progression to higher education                                            | <br>34       |
|         | List of number of outgoing student progression to higher education year wise during last five years            | <br>34 - 68  |
|         | Proof documents of number of outgoing student progression to higher education year wise during last five years | <br>69 - 603 |
|         | Name of student enrolling into higher education                                                                |              |
|         | 2016-2017                                                                                                      |              |
|         | UG to PG                                                                                                       |              |
| 1.      | Shashank A. Ukhalkar                                                                                           | <br>69.      |
|         |                                                                                                                | <br>70.      |
| 2.      | Piyush V. Tidke                                                                                                | <br>71.      |
| 3.      | Roshan P. Wakode                                                                                               | <br>72.      |
| 4.      | Gopal S. Jawalkar                                                                                              | <br>73.      |
| 5.      | Sk. Wasim Sk. Bholu                                                                                            | <br>73.      |
| 6.      | Uma A. Lokhande                                                                                                | <br>73.      |
| 7.      | Vishal S. Bundele                                                                                              | <br>73.      |
| 8.      | Shubhangi B. Shirsat                                                                                           | <br>74.      |
| 9.      | Mangesh V. Sarap                                                                                               | <br>74.      |
| 10.     | Arvind R. Dighe                                                                                                | <br>75.      |
| 11.     | Gokul G. Tali                                                                                                  | <br>75.      |
| 12.     | Harsha N. Bhat                                                                                                 | <br>75.      |
| 13.     | Nikita S. Wankhder                                                                                             | <br>75.      |
| 14.     | Pooja D. Watare                                                                                                | <br>75.      |
| 15.     | Prashant K. Khardkar                                                                                           | <br>75.      |
| 16.     | Sheshrao C. Sadanshiv                                                                                          | <br>75.      |
| 17.     | Shubham M. Ingle                                                                                               | <br>75.      |
| 18.     | Vijay S. Gunalwar                                                                                              | <br>75.      |
| 19.     | Ajay R. Chavhan                                                                                                | <br>76.      |
| 20.     | Akash G. Ingle                                                                                                 | <br>76.      |
| 21.     | Akshay R. Mahankar                                                                                             | <br>76.      |
| 22.     | Amrapali T. Gawai                                                                                              | <br>76.      |
| 23.     | Anisha B. Bashire                                                                                              | <br>76.      |

| 24. | Jyoti D. Wakode              | 76.        |
|-----|------------------------------|------------|
| 25. | Mayur J. Mehare              | 76.<br>76. |
| 26. | Monali P. Patond             |            |
| 27. | Pawan B. Khandare            | 76.<br>76. |
| 28. | Punam A. Bhatkule            | 76.<br>76. |
| 29. | Subodh S. Naik               |            |
| 30. | Pornima Balkhande            | 77.        |
| 31. | Renuka G. Zambre             | 77.        |
| 32. | Kajal L. Kathane             |            |
| 33. | Gajanan V. Gawande           | 77.        |
| 34. | Swapnil B. Damodar           | 78.        |
| 35. | Aishwarya S. Tathe           | 79.        |
| 36. | Akshay G. Pipare             | ,,,        |
| 37. | Akshay D. Thakare            |            |
| 38. | Akshay G. Lonkar             |            |
| 39. | Anita G. Sarap               |            |
| 40. | Anita G. Merkar              |            |
| 41. | Ashvinee T. Suryawanshi      |            |
| 42. | Ashwin N. Bare               |            |
| 43. | Faisal Khan Fayyazullah Khan |            |
| 44. | Huzaifa Irshad Modh. Akbar   |            |
| 45. | Kiran N. Kale                |            |
| 46. | Megha M. Sonar               |            |
| 47. | Narayan K. Hage              |            |
| 48. | Om S. Dahapute               |            |
| 49. | Poonam H. Solanke            |            |
| 50. | Poonam S. Lanjulkar          |            |
| 51. | Pranit R. Rajhans            |            |
| 52. | Pratiksha P. Deshmukh        |            |
| 53. | Priya S. Kale                |            |
| 54. | Rupesh P. Andhare            |            |
| 55. | Rushikesh S. Nimbalkar       |            |
| 56. | Shraddha P. Gawande          |            |
| 57. | Tejswini S. Patinge          |            |
| 58. | Trupti S. Khumkar            |            |
| 59. | Vijay T. Shende              |            |
| 60. | Vrushali S. Jadhav           |            |
| 61. | Ankush S. Ingle              |            |
| 62. | Ashwajeet B. Warthe          |            |
|     | A Control A IZ days          |            |
| 63. | Avinash A. Kokare            |            |