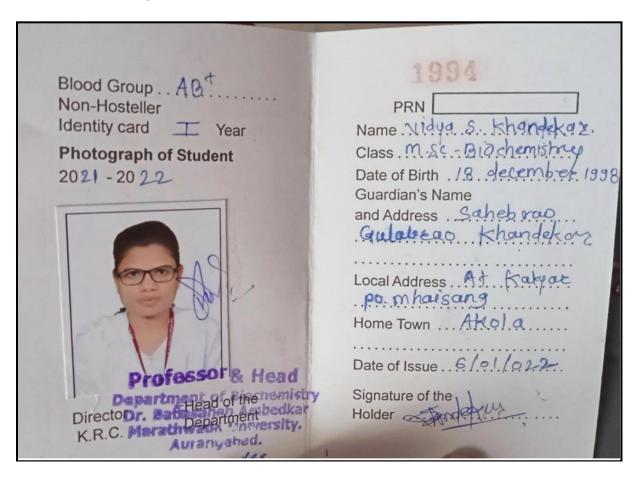

# AWARD OF DEGREE OF DOCTOR OF PHILOSOPHY (Ph.D.)

It is notified for general information that the Vice-Chancellor has accepted the reports of Examiners for evaluation of the thesis submitted by Ku.Indira Bhupendra Soneji for the award of Ph.D. degree as per Direction No.49/2019 Dated 12.12.2019 and declared that Ku.Indira Bhupendra Soneji is eligible for the award of degree of Doctor of Philosophy (Ph.D.) in the subject and faculty mentioned below.