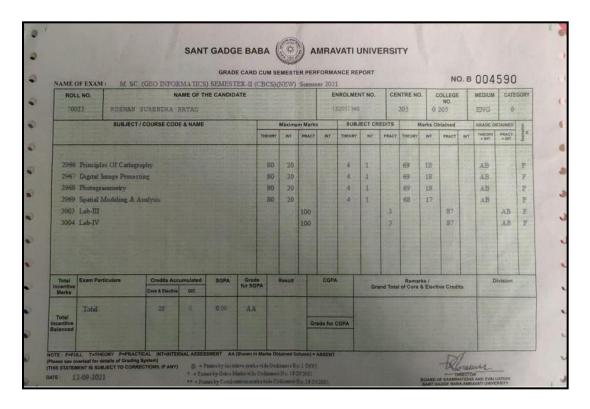

| 147. | Anam Siddique                     | <br>102. |
|------|-----------------------------------|----------|
| 148. | Madiha Sana                       | <br>102. |
| 149. | Munazzah Firdous Faheemuddin Khan | <br>102. |
| 150. | Radhika D. Yeole                  | <br>102. |
| 151. | Saneaa Tasmeen Syed Mohd.         | <br>102. |
| 152. | Ankit G. Modak                    | <br>103. |
| 153. | Akshata P. Bramhane               | <br>104. |
| 154. | Shivani S. Badhe                  | <br>105. |
| 155. | Maithili D. Pande                 | <br>106. |
| 156. | Mayur S. Raut                     | <br>107. |
| 157. | Avinash S. Ujade                  | <br>108. |
| 158. | Ekta T. Pagariya                  | <br>109. |
| 159. | Gauri P. Tayade                   | <br>110. |
| 160. | Parmeshwari D. Shegokar           | <br>111. |
| 161. | Pratiksha D. Salunke              | <br>112. |
| 162. | Sonal V. Ghatol                   | <br>113. |
| 163. | Darshan V. Belokar                | <br>114. |
|      | PG to Ph.D.                       |          |
| 164. | Abdul Rahim Abdul Rauf            | <br>115. |
| 165. | Irfan Khan Umrao Khan             | <br>116. |
| 166. | Sonal A. Saoji                    | <br>117. |
| 167. | Pooja S. Thakur                   | <br>118. |
| 168. | Trishala L. Khandekar             | <br>119. |
| 169. | Satyavijay S. Dhande              | <br>120. |
| 170. | Narendra A. Manwar                | <br>121. |
| 171. | Pawan P. Rathod                   | <br>122. |
| 172. | Gunjan S. Dixit                   | <br>123. |
| 173. | Milindkumar M. Kharat             | <br>124. |
| 174. | Sangita S. Kunjwani               | <br>125. |
| 175. | Ashwini A. Balode                 | <br>126. |
| 176. | Rehan Saleem Khan Yusuf Khan      | <br>127. |
| 177. | Indira B. Soneji                  | <br>128. |
| 178. | Shital S. Phuse                   | <br>129. |
| 179. | Jyoti H. Anandani                 | <br>130. |
| 180. | Ganesh S. Taware                  | <br>131. |
| 181. | Ashish A. Patokar                 | <br>132. |
|      | 2017-2018                         |          |
|      | UG to PG                          |          |
| 1.   | Atul Sonone                       | <br>133. |
| 2.   | Gopal R. Gawande                  |          |
| 3.   | Jayashri G. Wakode                |          |