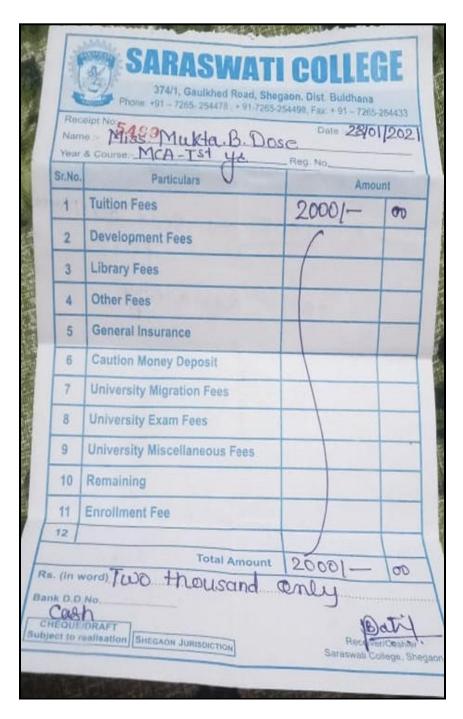

# Department of Geology & Geoinformatics

Names of the undergraduate students of Shri Shivaji College of Arts, Commerce and Science, Akola who have taken admission to **post graduation programme** in Shri Shivaji College of Arts, Commerce and Science, Akola in the subject **Geoinformatics** in the year 2017-2018.