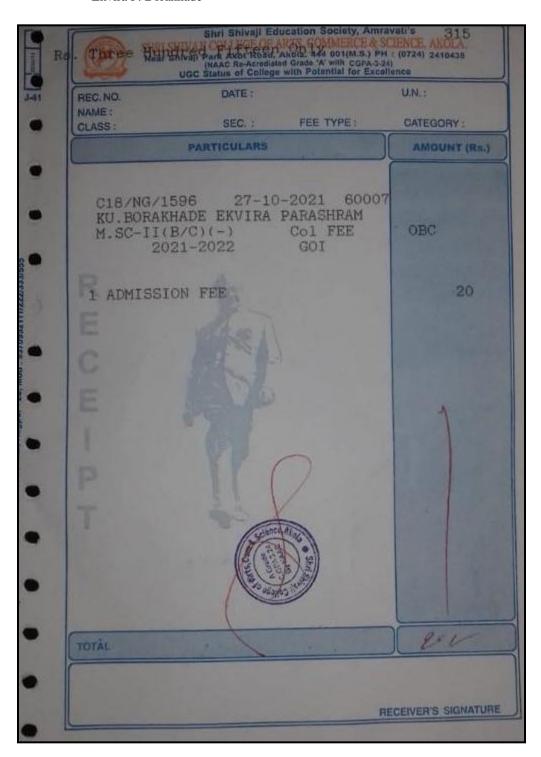

# 5.2.2. Average percentage of students progressing to higher education during the last five years

5.2.2.1. Number of outgoing student progression to higher education

- UG to PG
- PG to M.Phil.
- PG to Ph.D.
- M.Phil. to Ph.D.
- Ph.D. to Post-doctoral