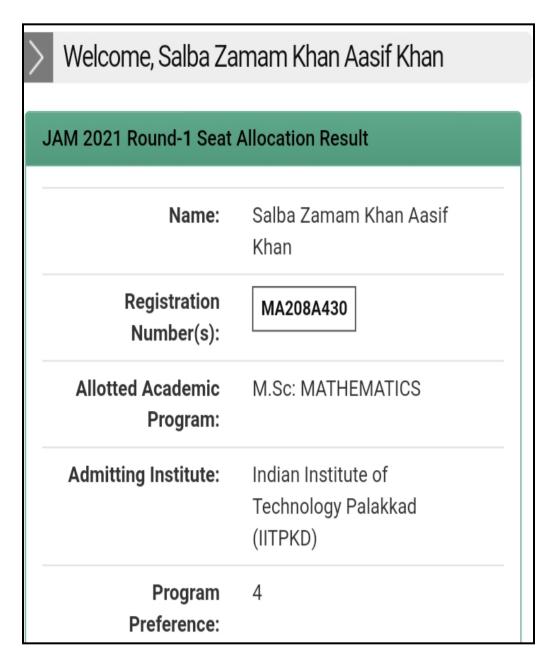

| 147. | Anam Siddique                     | <br>102. |
|------|-----------------------------------|----------|
| 148. | Madiha Sana                       | <br>102. |
| 149. | Munazzah Firdous Faheemuddin Khan | <br>102. |
| 150. | Radhika D. Yeole                  | <br>102. |
| 151. | Saneaa Tasmeen Syed Mohd.         | <br>102. |
| 152. | Ankit G. Modak                    | <br>103. |
| 153. | Akshata P. Bramhane               | <br>104. |
| 154. | Shivani S. Badhe                  | <br>105. |
| 155. | Maithili D. Pande                 | <br>106. |
| 156. | Mayur S. Raut                     | <br>107. |
| 157. | Avinash S. Ujade                  | <br>108. |
| 158. | Ekta T. Pagariya                  | <br>109. |
| 159. | Gauri P. Tayade                   | <br>110. |
| 160. | Parmeshwari D. Shegokar           | <br>111. |
| 161. | Pratiksha D. Salunke              | <br>112. |
| 162. | Sonal V. Ghatol                   | <br>113. |
| 163. | Darshan V. Belokar                | <br>114. |
|      | PG to Ph.D.                       |          |
| 164. | Abdul Rahim Abdul Rauf            | <br>115. |
| 165. | Irfan Khan Umrao Khan             | <br>116. |
| 166. | Sonal A. Saoji                    | <br>117. |
| 167. | Pooja S. Thakur                   | <br>118. |
| 168. | Trishala L. Khandekar             | <br>119. |
| 169. | Satyavijay S. Dhande              | <br>120. |
| 170. | Narendra A. Manwar                | <br>121. |
| 171. | Pawan P. Rathod                   | <br>122. |
| 172. | Gunjan S. Dixit                   | <br>123. |
| 173. | Milindkumar M. Kharat             | <br>124. |
| 174. | Sangita S. Kunjwani               | <br>125. |
| 175. | Ashwini A. Balode                 | <br>126. |
| 176. | Rehan Saleem Khan Yusuf Khan      | <br>127. |
| 177. | Indira B. Soneji                  | <br>128. |
| 178. | Shital S. Phuse                   | <br>129. |
| 179. | Jyoti H. Anandani                 | <br>130. |
| 180. | Ganesh S. Taware                  | <br>131. |
| 181. | Ashish A. Patokar                 | <br>132. |
|      | 2017-2018                         |          |
|      | UG to PG                          |          |
| 1.   | Atul Sonone                       | <br>133. |
| 2.   | Gopal R. Gawande                  |          |
| 3.   | Jayashri G. Wakode                |          |