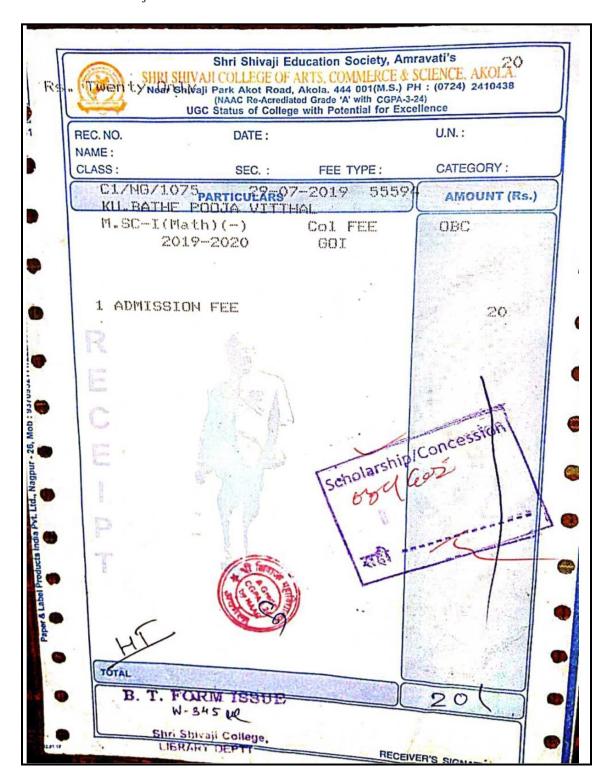

| 179. | Chanchal V. Jadhao         | <br>259. |
|------|----------------------------|----------|
| 180. | Sakina Kapasi              | <br>260. |
| 181. | Pratiksha Ghode            | <br>260. |
| 182. | Priti Jamnik               | <br>260. |
| 183. | Rupali G. Ikhar            | <br>261. |
| 184. | Monali S. Narkhede         | <br>262. |
| 185. | Bismillah Bi Shaikh Zuber  | <br>263. |
| 186. | Sakshi S. Ayachit          | <br>264. |
| 187. | Nooren Hussain             | <br>265. |
| 188. | Aehraz                     | <br>265. |
| 189. | Smith Dandge               | <br>265. |
| 190. | Samruddhi Solanke          | <br>265. |
| 191. | Arti A. Mahalle            | <br>266. |
| 192. | Nida Afreen                | <br>267. |
| 193. | Pallavi S. Belokar         | <br>268. |
| 194. | Kuldeep A. Waghamare       | <br>269. |
| 195. | Sumedh S. Dhandge          | <br>270. |
| 196. | Sneha S. Bhagat            | <br>271. |
| 197. | Priyanka R. Band           | <br>272. |
| 198. | Anahita Akthar Arif Ali    | <br>273. |
| 199. | Rohit S. Wankhade          | <br>274. |
| 200. | Pranjali L. Nayase         | <br>275. |
| 201. | Swati P. Sitre             | <br>276. |
| 202. | Bhakti P. Fokmare          | <br>277. |
| 203. | Kiran V. Mali              | <br>278. |
| 204. | Krutika M. Bhopale         | <br>279. |
| 205. | Neha Kausar                | <br>280. |
| 206. | Manisha P. Kukade          | <br>281. |
| 207. | Priti V. Gawande           | <br>282. |
| 208. | Pooja V. Bathe             | <br>283. |
| 209. | Poonam G. Ingole           | <br>284. |
| 210. | Nida Saher                 | <br>285. |
| 211. | Surekha G. Pakhare         | <br>286. |
| 212. | Pooja G. Thakare           | <br>287. |
| 213. | Vidya S. Khumkar           | <br>288. |
| 214. | Sarah Khan Ayyub Khan      | <br>289. |
| 215. | Vaishnavi N. Nilkhan       | <br>290. |
| 216. | Samreen Firdous Mohd Zafar | <br>291. |
| 217. | Payal N. Adwani            | <br>292. |
| 218. | Midhat Fatema              | <br>293. |
| 219. | Pallavi K. Wankhade        | <br>294. |
| 21). | - man - a - 11 minimus     | 271.     |