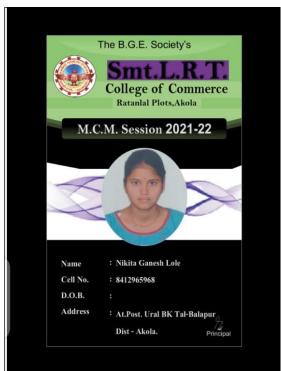

# 5.2.2. Average percentage of students progressing to higher education during the last five years

5.2.2.1. Number of outgoing student progression to higher education

- UG to PG
- PG to M.Phil.
- PG to Ph.D.
- M.Phil. to Ph.D.
- Ph.D. to Post-doctoral