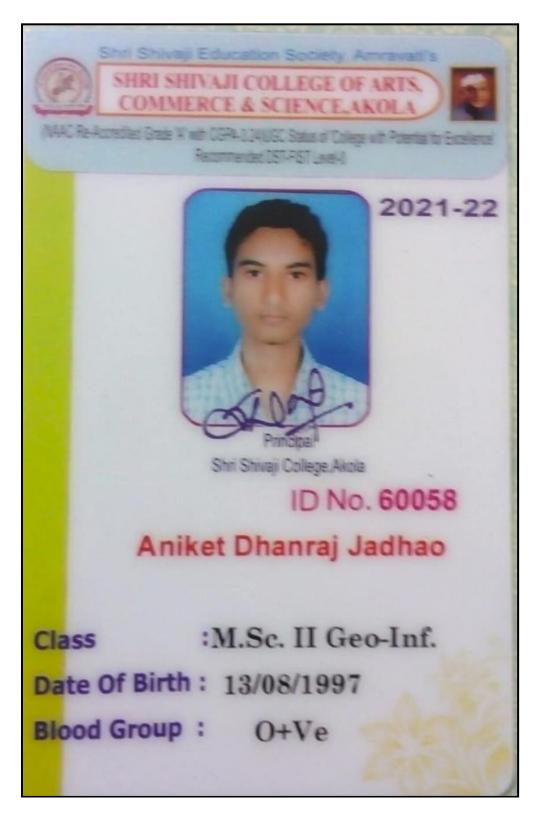

Biotechnology | 8.50   |
| 30      | Pawara Samir Shiril          | Biotechnology | 8.50   |
| 31      | Pawar Nilesh Sanjay          | Biotechnology | 8.20   |
| - 20    | pasis of second preference   | ,             | - 1- 1 |
| 32      | More Akshay Sanjay           | Microbiology  | 7.80   |
| 33      | Chavhan Vinod Mangilal       | Microbiology  | 7.40   |
| 34      | Girase Jayashri Komalsing    | Microbiology  | 7.00   |

20th Sept, 2021 Prof. P.R. Puranik Coordinator, CBCS at SLS

Prof. A.G. Ingale Director, School of Life Sciences

# 134. Gaytri S. Khodke



## 135. Rani D. Rathod



136. Hemant S. Bothe



# 137. Prachi S. Lokhande



138. Nikita M. Nikole



## 139. Syed Musheer Syed Basheer



# 140. Shreyanshi B. Dharne



# 141. Akshay S. Naghate



# 142. Aniket D. Jadhao



# Darshan P. Patel



# 144. Pragati D. Gawande





# 145. Pranali C. Bhoyar



# 146. Rakhi D. Kale

|                                        |                     | NAME OF THE CANDIDATE