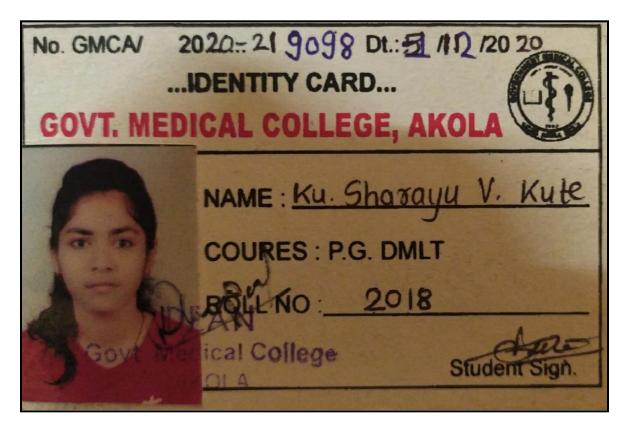

| Sr.<br>No. | Year      | Name of the student<br>enrolling into higher<br>education | Program<br>graduated<br>from | The College of Arts Commerce and Science, Akola           | programme<br>admitted to<br>M.A. Marathi<br>M.A. Marathi |
|------------|-----------|-----------------------------------------------------------|------------------------------|-----------------------------------------------------------|----------------------------------------------------------|
| 1          | 2018-2019 | Diksha S. Lingayat                                        | B.A.                         | The College of Arts Commerce and Science, Akola           | IVI./X. IVIGITATION                                      |
| 1.         | 2018-2019 |                                                           | B.A.                         | - CA - Commerce and Science, Akola                        | IVI.FL. IVICEI CONT.                                     |
|            |           |                                                           | B.A.                         | Shri Shivaji College of Arts, Commerce and Science, Akola | M.A. Marathi                                             |
|            | 2018-2019 |                                                           | B.A.                         | Shri Shivaji College of Arts, Collinetee and Bereits      |                                                          |
| 4.         | 2010-2019 | Akusii bi bilege                                          |                              |                                                           |                                                          |