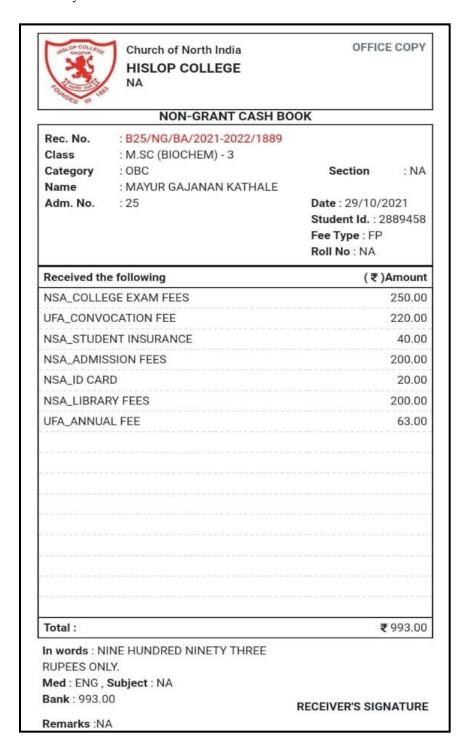

# 5.2.2. Average percentage of students progressing to higher education during the last five years

5.2.2.1. Number of outgoing student progression to higher education

- UG to PG
- PG to M.Phil.
- PG to Ph.D.
- M.Phil. to Ph.D.
- Ph.D. to Post-doctoral