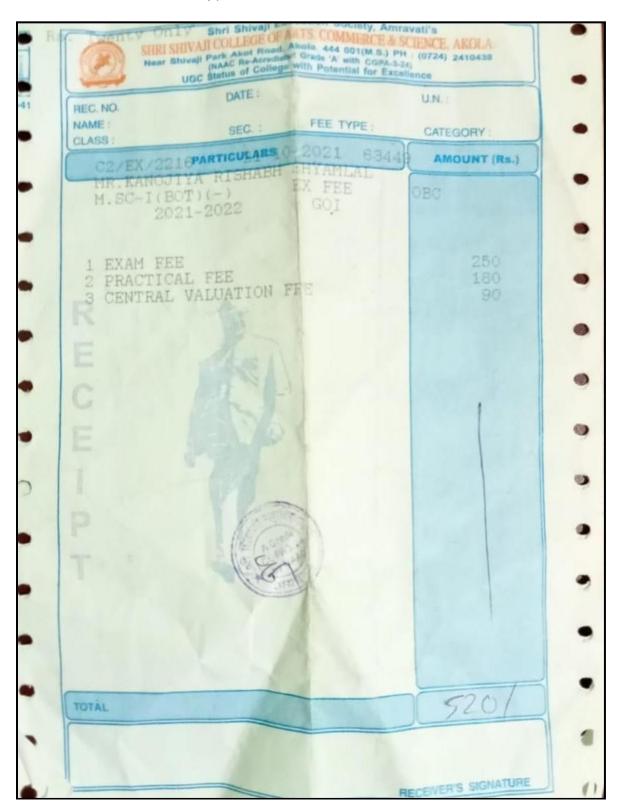

# 5.2.2. Average percentage of students progressing to higher education during the last five years

5.2.2.1. Number of outgoing student progression to higher education

- UG to PG
- PG to M.Phil.
- PG to Ph.D.
- M.Phil. to Ph.D.
- Ph.D. to Post-doctoral