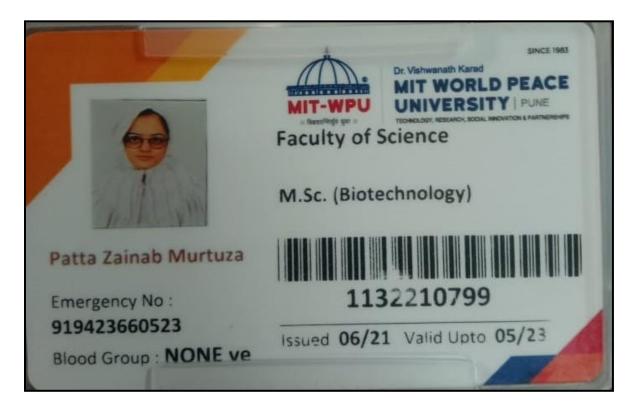

# 5.2.2. Average percentage of students progressing to higher education during the last five years

5.2.2.1. Number of outgoing student progression to higher education

- UG to PG
- PG to M.Phil.
- PG to Ph.D.
- M.Phil. to Ph.D.
- Ph.D. to Post-doctoral