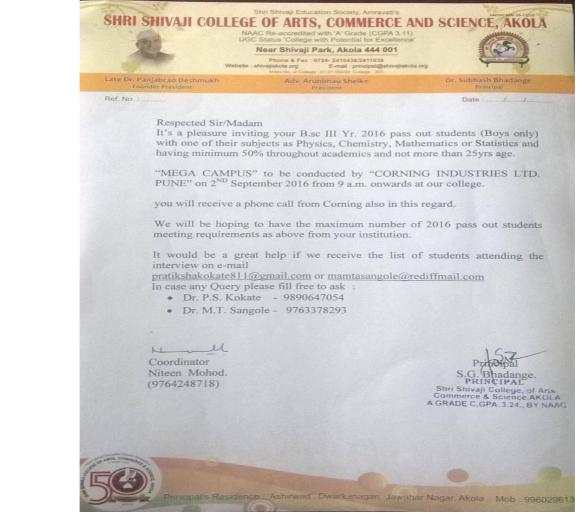

## Campus Interviews for Colleges in SGBAU Amravati University by Corning Incorporation 2/09/2016

Free Employability Training for 100 Hours conducted in the college by TCS 07/09/2016 to 25/09/2016

made from NACIPUR, HAIPUR, IARALPUR, BROPAL \* TUESDAY \* SEPTEMBER 12 \* 2015