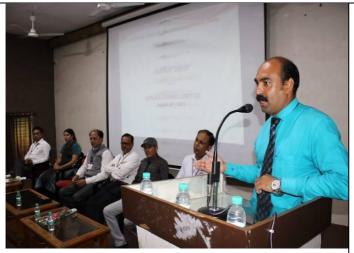

## Shri Shivaji College, Akola

Dr Subhash Bhadange felicitating Dr Murlidhar Chandekar, Vice-chancellor (SGBAU) during the workshop.

TATA Consultancy Services and Continuous Education and Extension Department of Sant Gadge Baba University jointly organised aworkshop on Employment Training for its students. Dr Murlidhar Chandekar, Vice-Chancellor (SGBAU) addressed the students during the workshop. Mahadevrao Bhuibhar, Vice President of Shree Shivaji Education Society, presided over the programme. Dr Shrikant Patil, Dr Ganesh Malte and Mohammad Akbarwere the guests of honour. Dr Subhash Bhadange, Dr Ashish Raut and Prof Nitin Mohade were prominently present on the dais. Prof Harshwardhan performed a welcome song. Dr Subhash Bhadange felicitated Dr Murlidhar Chandekar, Vice-Chanceller (SGBAU).