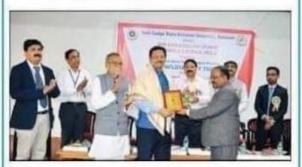

## Shri Shivaji College, Akola

Dr Subhash Bhadange felicitating Dr Murlidhar Chandekar, Vice-chancellor (SGBAU) during the workshop.

TATA Consultancy Services and Continuous Education and Extension Department of Sant Gadge Baba University jointly organised aworkshop on Employment Training for its students. Dr Murlidhar Chandekar, Vice-Chancellor (SGBAU) addressed the students during the workshop. Mahadevrao Bhuibhar, Vice President of Shree Shivaji Education Society, presided over the programme. Dr Shrikant Patil, Dr Ganesh Malte and Mohammad Akbarwere the guests of honour. Dr Subhash Bhadange, Dr Ashish Raut and Prof Nitin Mohade were prominently present on the dais. Prof Harshwardhan performed a welcome song. Dr Subhash Bhadange felicitated Dr Murlidhar Chandekar, Vice-Chanceller (SGBAU).