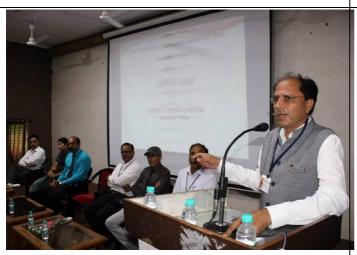

## Shri Shivaji College, Akola

Dr Subhash Bhadange felicitating Dr Murlidhar Chandekar, Vice-chancellor (SGBAU) during the workshop.

TATA Consultancy Services and Continuous Education and Extension Department of Sant Gadge Baba University jointly organised aworkshop on Employment Training for its students. Dr Murlidhar Chandekar, Vice-Chancellor (SGBAU) addressed the students during the workshop. Mahadevrao Bhuibhar, Vice President of Shree Shivaji Education Society, presided over the programme. Dr Shrikant Patil, Dr Ganesh Malte and Mohammad Akbarwere the guests of honour. Dr Subhash Bhadange, Dr Ashish Raut and Prof Nitin Mohade were prominently present on the dais. Prof Harshwardhan performed a welcome song. Dr Subhash Bhadange felicitated Dr Murlidhar Chandekar, Vice-Chanceller (SGBAU).