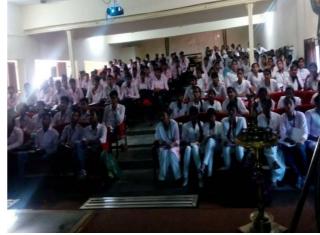

## Campus Interviews for Colleges in SGBAU Amravati University by Corning Incorporation 2/09/2016

Free Employability Training for 100 Hours conducted in the college by TCS 07/09/2016 to 25/09/2016

made from NACIPUR, HAIPUR, IARALPUR, BROPAL \* TUESDAY \* SEPTEMBER 12 \* 2015