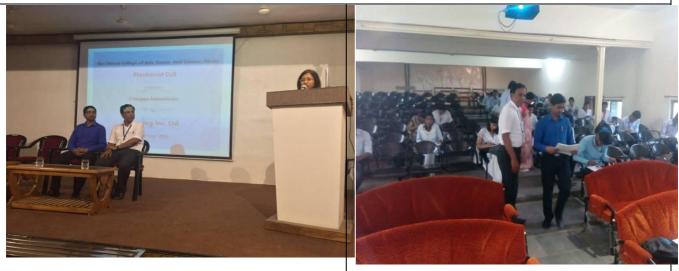

## Shri Shivaji College, Akola

Dr Subhash Bhadange felicitating Dr Murlidhar Chandekar, Vice-chancellor (SGBAU) during the workshop.

TATA Consultancy Services and Continuous Education and Extension Department of Sant Gadge Baba University jointly organised aworkshop on Employment Training for its students. Dr Murlidhar Chandekar, Vice-Chancellor (SGBAU) addressed the students during the workshop. Mahadevrao Bhuibhar, Vice President of Shree Shivaji Education Society, presided over the programme. Dr Shrikant Patil, Dr Ganesh Malte and Mohammad Akbarwere the guests of honour. Dr Subhash Bhadange, Dr Ashish Raut and Prof Nitin Mohade were prominently present on the dais. Prof Harshwardhan performed a welcome song. Dr Subhash Bhadange felicitated Dr Murlidhar Chandekar, Vice-Chanceller (SGBAU).