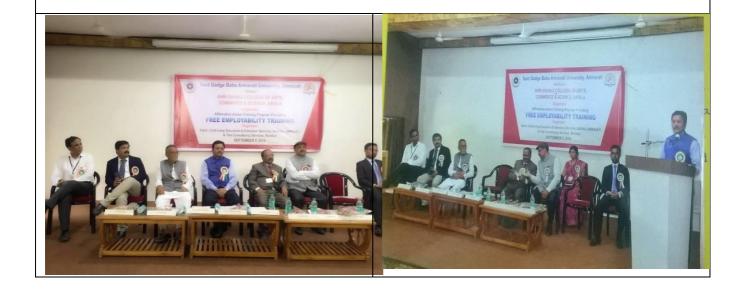

## Campus Interviews for Colleges in SGBAU Amravati University by Corning Incorporation 2/09/2016

Free Employability Training for 100 Hours conducted in the college by TCS 07/09/2016 to 25/09/2016

made from NACIPUR, HAIPUR, IARALPUR, BROPAL \* TUESDAY \* SEPTEMBER 12 \* 2015

## Shri Shivaji College, Akola

Dr Subhash Bhadange felicitating Dr Murlidhar Chandekar, Vice-chancellor (SGBAU) during the workshop.

TATA Consultancy Services and Continuous Education and Extension Department of Sant Gadge Baba University jointly organised aworkshop on Employment Training for its students. Dr Murlidhar Chandekar, Vice-Chancellor (SGBAU) addressed the students during the workshop. Mahadevrao Bhuibhar, Vice President of Shree Shivaji Education Society, presided over the programme. Dr Shrikant Patil, Dr Ganesh Malte and Mohammad Akbarwere the guests of honour. Dr Subhash Bhadange, Dr Ashish Raut and Prof Nitin Mohade were prominently present on the dais. Prof Harshwardhan performed a welcome song. Dr Subhash Bhadange felicitated Dr Murlidhar Chandekar, Vice-Chanceller (SGBAU).