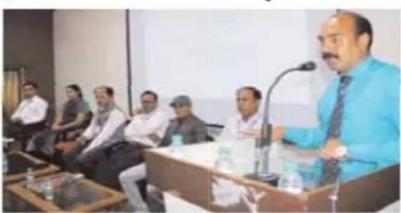

## Shri Shivaji College, Akola

Dr Subhash Bhadange felicitating Dr Murlidhar Chandekar, Vice-chancellor (SGBAU) during the workshop.

TATA Consultancy Services and Continuous Education and Extension Department of Sant Gadge Baba University jointly organised aworkshop on Employment Training for its students. Dr Murlidhar Chandekar, Vice-Chancellor (SGBAU) addressed the students during the workshop. Mahadevrao Bhuibhar, Vice President of Shree Shivaji Education Society, presided over the programme. Dr Shrikant Patil, Dr Ganesh Malte and Mohammad Akbarwere the guests of honour. Dr Subhash Bhadange, Dr Ashish Raut and Prof Nitin Mohade were prominently present on the dais. Prof Harshwardhan performed a welcome song. Dr Subhash Bhadange felicitated Dr Murlidhar Chandekar, Vice-Chanceller (SGBAU).