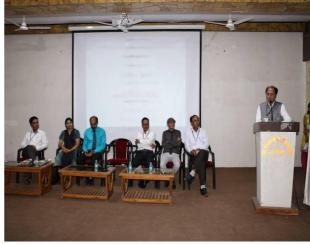

## Shri Shivaji College, Akola

Dr Subhash Bhadange felicitating Dr Murlidhar Chandekar, Vice-chancellor (SGBAU) during the workshop.

TATA Consultancy Services and Continuous Education and Extension Department of Sant Gadge Baba University jointly organised aworkshop on Employment Training for its students. Dr Murlidhar Chandekar, Vice-Chancellor (SGBAU) addressed the students during the workshop. Mahadevrao Bhuibhar, Vice President of Shree Shivaji Education Society, presided over the programme. Dr Shrikant Patil, Dr Ganesh Malte and Mohammad Akbarwere the guests of honour. Dr Subhash Bhadange, Dr Ashish Raut and Prof Nitin Mohade were prominently present on the dais. Prof Harshwardhan performed a welcome song. Dr Subhash Bhadange felicitated Dr Murlidhar Chandekar, Vice-Chanceller (SGBAU).