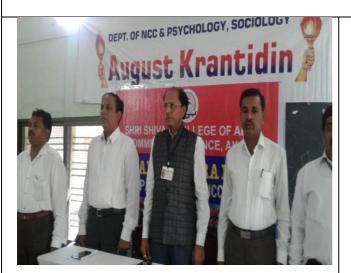

## Shri Shivaji College, Akola

Dr Subhash Bhadange felicitating Dr Murlidhar Chandekar, Vice-chancellor (SGBAU) during the workshop.

TATA Consultancy Services and Continuous Education and Extension Department of Sant Gadge Baba University jointly organised aworkshop on Employment Training for its students. Dr Murlidhar Chandekar, Vice-Chancellor (SGBAU) addressed the students during the workshop. Mahadevrao Bhuibhar, Vice President of Shree Shivaji Education Society, presided over the programme. Dr Shrikant Patil, Dr Ganesh Malte and Mohammad Akbarwere the guests of honour. Dr Subhash Bhadange, Dr Ashish Raut and Prof Nitin Mohade were prominently present on the dais. Prof Harshwardhan performed a welcome song. Dr Subhash Bhadange felicitated Dr Murlidhar Chandekar, Vice-Chanceller (SGBAU).