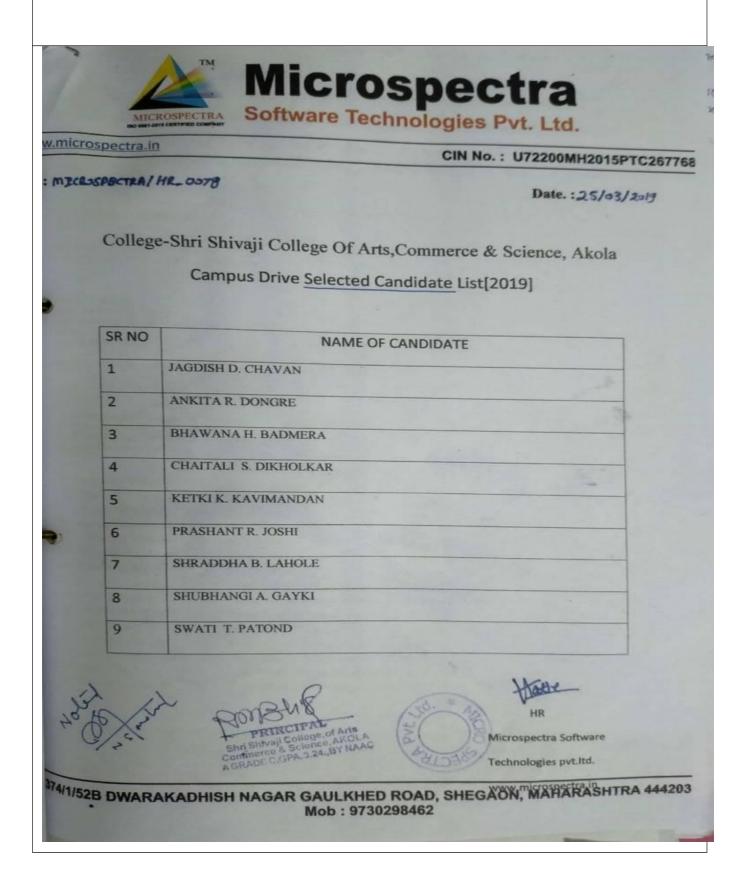

n, Harshvardhan Deshmukh

Dr. Rameshwar, M. Bhise

rd No.:..../.....

Date: 01.02.2019

### Letter of Appreciation

To, **Dr. Akshay Ranade** MIT, Pune.

Subject:- Letter of appreciation

R/Sir,

We sincerely appreciate the time and effort you have spent for guiding in the seminar on "Career in Political Sacience". This will certainly enhance the knowledge of our students. The professionalism and sincerity exhibited by you is commendable and deserves appreciation. We wish that our association will go long creating pillars of success.

Thank you.



Principal
Shri Shivaji college of Arts,
Commerce & Science, Akola (MS)

REGISTRAR Sivi Shivaji College, Of Arts, Commerce & Science AKOLA A Grade C. GPA3, 11, by NAAC Campus Interview by Dept. of Comp. Sc. For B.Sc. Pass out student 25/02/2019



### Competitive Examination Class 09/01/2021

| nri Shivaji College (                    | of Arts,