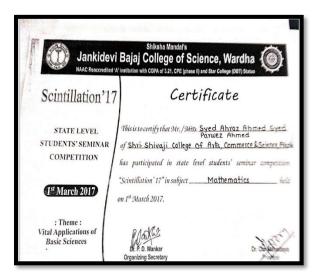

. was invited on 17 Sept 2016 the Saturday at 11am to guide the final year students. His topic for the lecture was 'Preparing for the future'. Around 15 students were present for the lecture.



Industrial visit to BSNL OFC Unit, Akola Industrial visit of B. Sc.- II, Sem.- IV (Electronics) students was arranged to visit "Optical Fiber Communication, Main Unit, BSNL, Akola-444001", on 03/03/2017. Our Faculty Member Mr. Gajanan S. Wajire organized and conducted this Industrial visit. Students were demonstrated practically with the help of advanced OFC tools, instruments and systems. Total 52 students were benefited by the visit





## DEPARTMENT OF PHYSICS



Dr. Ravi Manohar, IIT Bombay delivered a Lecture on topic Large Hadron Collider on 01/09/2016





## DEPARTMENT OF MATHEMATICS













## DEPARTMENT OF POLITICAL SCIENCE

Date: 10thOctober 2017

Objectives: Educational tour was organized to visit *Panjabrao Agriculture University*, Akola, on 10th October 2017. The aim of the tour was to make students aware with various University teaching-learning and administrative processes.

The students were taken to the department of Agronomy where they tried to understand the steps involved in agronomical processes. The students also visited the seed processing plant which helped them realize the actual processing activities that take place in plant. At the same time, they were also taken to administrative office.

## **Spots Covered:**

- 1) Department of Agronomy
- 2) Seed Processing Plant
- 3)University administration.

## **Summery:**

The tour certainly become fruitful