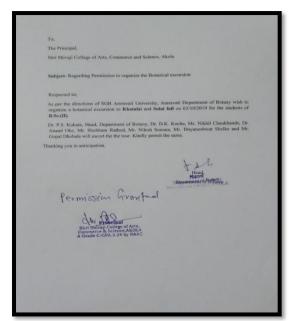

journey and moved to '**Popatkhed Dam**'and enjoyed the sunset. There we came across the Asclepiadaceous climber *Pergularia demia*.

We reached at Akola at about 8 pm. and tour ended with sweet memories.

## Program outcome-

- Students came to know the actual existing conditions in the ecosystem.
- Real forms of the specimens were observed and studied
- Variety of plants were observed growing all around

**Ecological duty performed-** 3 full bags of **Plastic waste** were collected from jungle during visit.

*Special note-* The forest authorities refused to permit 'Sulai fall'visit on time, hence it was excluded. The reason was the length of buses; hence <u>it is advised to avoid long chassis vehicles on this rout.</u>

## SSR/CRITERION – II- TEACHING, LEARNING & EVALUATION QLM – 2.2.1









#### DEPARTMENT OF ELECTRONICS

#### **Alumna Interaction with the Final Year Students**

Our alumna Ms. Aarti Shelke, working with Cognizant Technology at Kolkata, had an interaction with the current Final B.Sc. students (2019-20 batch) on 4th February 2020. Ms. Aarti talked about cracking interviews and the overall grooming required getting the jobs in IT companies. During her talk, she focused prominently on communication skills and technical skills. Numbers of queries were asked by the students which were satisfactorily answered by Ms. Aarti





#### **GUEST LECTURE**

On 29th February, 2020, Electronics department has arranged a Guest Lecture for students of B.Sc. First year, Second year and Final year Electronics. The topic given to speaker in advance was 'Character Ethics a