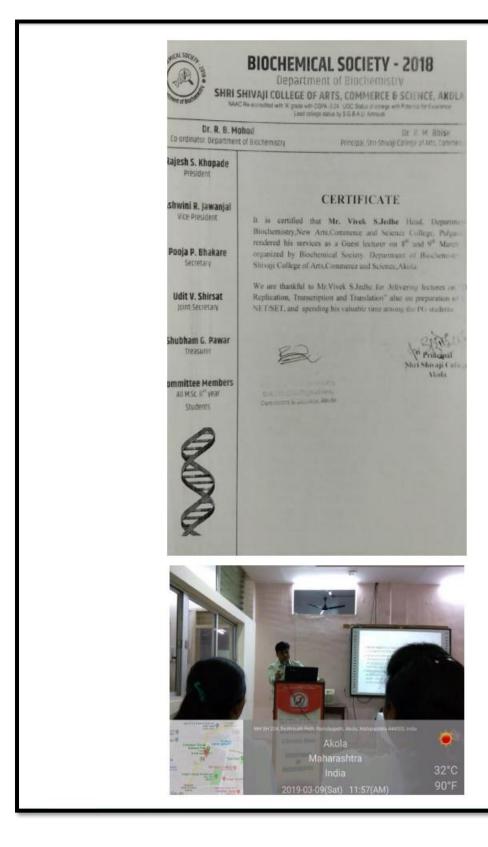

zed by the department for M.Sc. II students on date 16/3/2018. The main objective of the program was to have feedback about the facilities in the department. The students of M. Sc. II class shared their experience of the department of the two years regarding working and faculties of department. The function was presided by Dr. A. S. Pethe, P.G., Co-ordinator and Head, Department of Microbiology. Dr. P. S. Kokate, Head, Dept. of Botany, Dr. D. K. Koche, Dr.V. S. Patil were present on the dias as a guest of Honour. Dr. A. S. Pethe, elaborated the opportunities in future life for Life Science Students. While Dr. P. S. Kokate delivered introductory speech. The programme was conducted by Ku. Indrayani Ingle and Ku. Sneha Talokar proposed the vote of thanks



## DEPARTMENT OF BIOCHEMISTRY











#### DEPARTMENT OF MATHEMATICS









## Shri Shivaji College of Arts, Commerce and Science, Akola.

#### Department of Biochemistry

#### List of Slow Learners

#### 2018-19

| 20 42  | A1 A0 A             | 0 4                     | 36 50                    | 1        |
|--------|---------------------|-------------------------|--------------------------|----------|
| Sr.No. | Name of Student     | Sem-I<br>Marks Obtained | Sem-II<br>Marks Obtained | Remark   |
| 1      | Vidnyapti Parwatkar | 69                      | 98                       |          |
| 2      | Vaibhavi Kogde      | 67                      | 101                      | Harrie . |
| 3      | Shreya Bhute        | 68                      | 92                       |          |
| 4      | Aashish Palhade     | 5