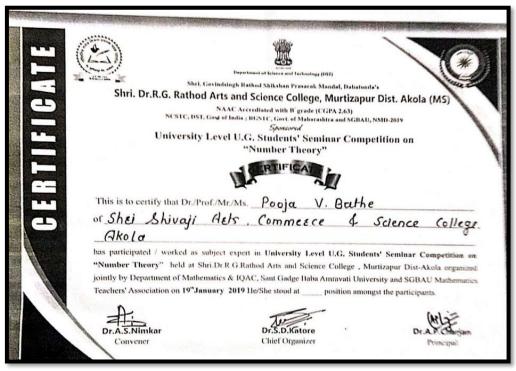

## 2.2.1 CATERING TO STUDENT DIVERSITY

This is to certify that following are the List of Advanced Learners & Slow Learners from Faculties of Science, Humanities & Commerce & Management of the college related to 2.2.1