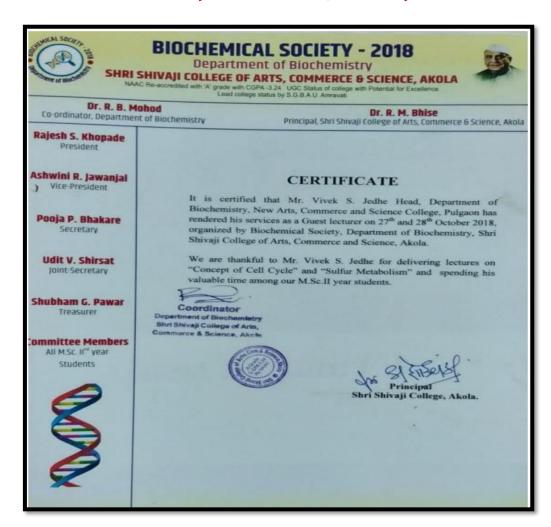

ganized by the department for M.Sc. II students on date 16/3/2018. The main objective of the program was to have feedback about the facilities in the department. The students of M. Sc. II class shared their experience of the department of the two years regarding working and faculties of department. The function was presided by Dr. A. S. Pethe, P.G., Co-ordinator and Head, Department of Microbiology. Dr. P. S. Kokate, Head, Dept. of Botany, Dr. D. K. Koche, Dr.V. S. Patil were present on the dias as a guest of Honour. Dr. A. S. Pethe, elaborated the opportunities in future life for Life Science Students. While Dr. P. S. Kokate delivered introductory speech. The programme was conducted by Ku. Indrayani Ingle and Ku. Sneha Talokar proposed the vote of thanks



## DEPARTMENT OF BIOCHEMISTRY











#### DEPARTMENT OF MATHEMATICS









## Shri Shivaji College of Arts, Commerce and Science, Akola.

#### Department of Biochemistry

#### List of Slow Learners

#### 2018-19

| 20 42  | A1 A0 A             | 0 4                     | 36 50                    | 1        |
|--------|---------------------|-------------------------|--------------------------|----------|
| Sr.No. | Name of Student     | Sem-I<br>Marks Obtained | Sem-II<br>Marks Obtained | Remark   |
| 1      | Vidnyapti Parwatkar | 69                      | 98                       |          |
| 2      | Vaibhavi Kogde      | 67                      | 101                      | Harrie . |
| 3      | Shreya Bhute        | 68                      | 92                       |          |
| 4      | Aashish Palhade