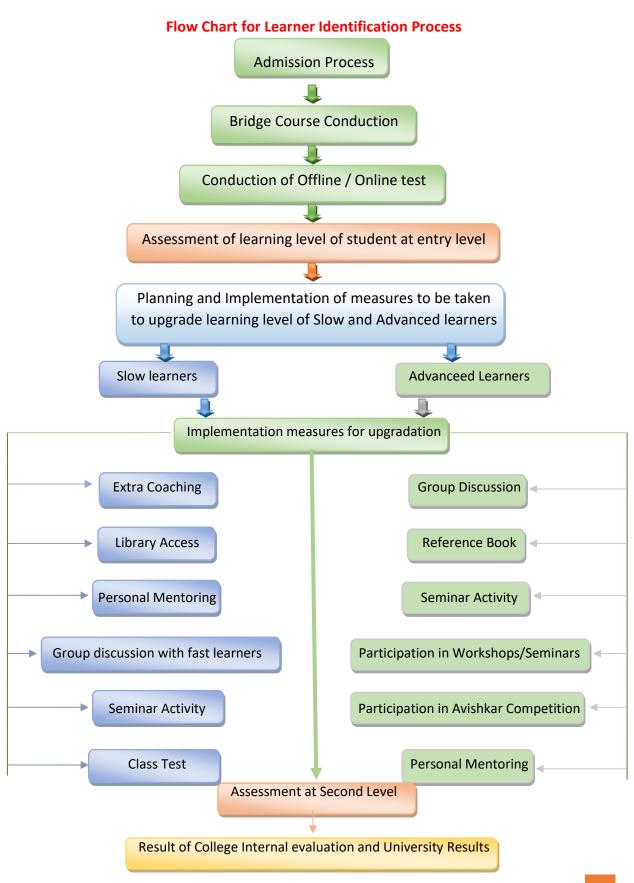

## 2.2.1 CATERING TO STUDENT DIVERSITY

This is to certify that following are the List of Advanced Learners & Slow Learners from Faculties of Science, Humanities & Commerce & Management of the college related to 2.2.1