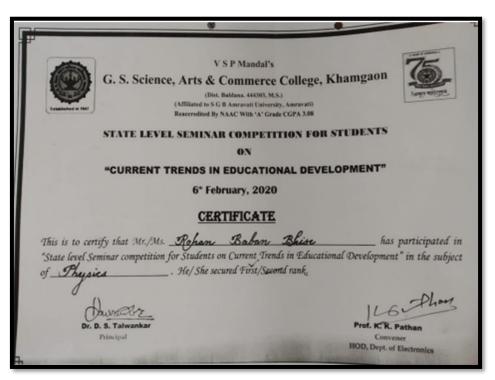

to know many things about the ROBOTICS about which they were really unknown





## **State Level Seminar Competition Participation**

02 students viz Ms. Poonam Agarkar and Mr. Sopan Dhaye of BSc III S-VI from the Dept of Electronics has Participated in a State Level Seminar Competition at GS College at Khamgaon, Dist Buldana on 06th Feb 2020 and competing with the participants from the various colleges in a State Ms. Poonam Agarkar of this dept bagged the First Prize and awarded with the Certificate, Memento and a cash prize of 1100/-Rs. Mr. Sopan Dhaye was on 3rd position but didn't get the rank since only two ranks were considered by the host college for the prizes and hence got only the Participation Certificate.







## DEPARTMENT OF CHEMISTRY











## DEPARTMENT OF PHYSICS









## Name of Department : Chemistry <u>List of FAST LEARNERS</u>

2020-21:

|        | 000.1.4                       | Sem-I (Marks   | Sem-II (Marks | Remark |
|--------|-------------------------------|----------------|---------------|--------|
| Sr.No. | Name Of Students              | Obtained) W-20 | Obtained)S-21 |        |
| 1.     | SaloniNileshGandhi            | 150            | 150           |        |
| 2.     | YashBhaveshShah               | 150            | 150           |        |
| 3.     | BhaktiNarendraVarsale         | 142            | 150           |        |
| 4.     | ShravaniNandkishorBavaner     | 150            | 150           |        |
| 5.     | NidaAnjumAzizBaig             | 150            | 150           |        |
| 6.     | SabaTabassumMustafaKhan