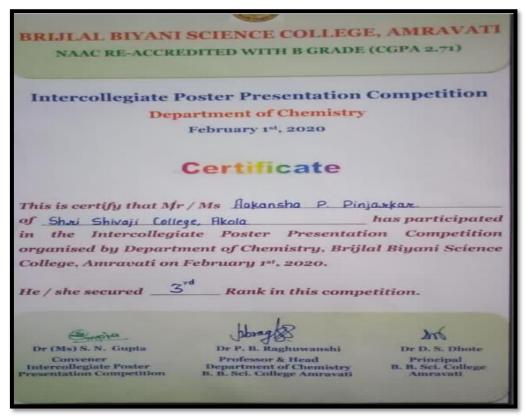

the students that they came to know many things about the ROBOTICS about which they were really unknown





## **State Level Seminar Competition Participation**

02 students viz Ms. Poonam Agarkar and Mr. Sopan Dhaye of BSc III S-VI from the Dept of Electronics has Participated in a State Level Seminar Competition at GS College at Khamgaon, Dist Buldana on 06th Feb 2020 and competing with the participants from the various colleges in a State Ms. Poonam Agarkar of this dept bagged the First Prize and awarded with the Certificate, Memento and a cash prize of 1100/-Rs. Mr. Sopan Dhaye was on 3rd position but didn't get the rank since only two ranks were considered by the host college for the prizes and hence got only the Participation Certificate.







## DEPARTMENT OF CHEMISTRY











## DEPARTMENT OF PHYSICS









## Name of Department : Chemistry <u>List of FAST LEARNERS</u>

2020-21:

|        | 000.1.4                       | Sem-I (Marks   | Sem-II (Marks | Remark |
|--------|-------------------------------|----------------|---------------|--------|
| Sr.No. | Name Of Students              | Obtained) W-20 | Obtained)S-21 |        |
| 1.     | SaloniNileshGandhi            | 150            | 150           |        |
| 2.     | YashBhaveshShah               | 150            | 150           |        |
| 3.     | BhaktiNarendraVarsale         | 142            | 150           |        |
| 4.     | ShravaniNandkishorBavaner     | 150            | 150           |        |
| 5.     | NidaAnjumAzizBaig             | 150            | 150           |        |
| 6.     |