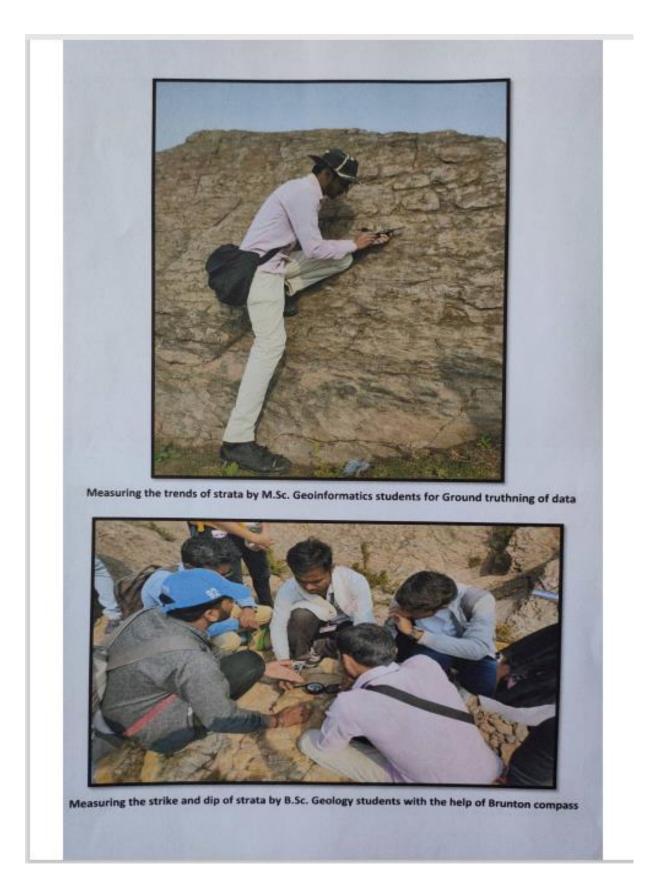

| 484                              |         |  |  |  |  |
| 8        | Pooja Pravin Wanjari      | 428                             | 521                              |         |  |  |  |  |
| 9        | Radha Anantrao Raut       | 396                             | 458                              |         |  |  |  |  |
| 10       | Rohini Ambadas Kadu       | 408                             | 504                              |         |  |  |  |  |

CO-Ordinator
Faculty of Commerce & Management
Shri Shlveli College, Akola

## DEPARTMENT OF GEOLOGY

GEOLOGICAL STUDY TOUR ORGANIZED IN JABLPUR AREA OF MADHYA PRADESH STATE
FROM 18 JAN 2020 TO 22 JAN 2020



Geological Fieldwork @ Bada Shimla hill section, Jabalpur (M.P)



Geological Fieldwork @ Madan Mahal area, Jabalpur (M.P)







## DEPARTMENT OF MICROBIOLOGY

## **AVISHKAR COMPETITION 2019-20**



## Mr.Sagar Dubey Color Coat Winner





- Avishkar 2019-20 14<sup>th</sup>Maharashtra state Inter Univ Res.Convection at S.G.B.Amaravati University, Amaravati on 14-15 Jan, 2020
- Avishkar 2019-20 14<sup>th</sup> Maharashtra state Inter Univ Res.Convection at University of Mumbai 28-31 Jan2020
- > State Level Seminar Colloqium at G.S.College,Khamgaon
- > Topper in Microbiology, Shri. Shivaji College Akola





Ms.Sadhana Dewalkar won

- ➤ Multidisciplinary Research in Science & Technology For Healthy Life Style Management at Shri. R.L.T.Science College,Akola on 24<sup>th</sup> Jan2020
- ➤ Best PG Microbiology Student Award of year 2020 from All India Microbiologist Society on 5 March2020





5<sup>th</sup> Prize