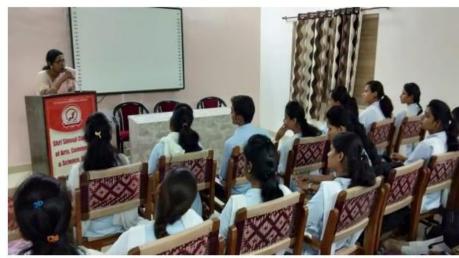

by the department for M.Sc. II students on date 16/3/2018. The main objective of the program was to have feedback about the facilities in the department. The students of M. Sc. II class shared their experience of the department of the two years regarding working and faculties of department. The function was presided by Dr. A. S. Pethe, P.G., Co-ordinator and Head, Department of Microbiology. Dr. P. S. Kokate, Head, Dept. of Botany, Dr. D. K. Koche, Dr.V. S. Patil were present on the dias as a guest of Honour. Dr. A. S. Pethe, elaborated the opportunities in future life for Life Science Students. While Dr. P. S. Kokate delivered introductory speech. The programme was conducted by Ku. Indrayani Ingle and Ku. Sneha Talokar proposed the vote of thanks



## DEPARTMENT OF BIOCHEMISTRY











#### DEPARTMENT OF MATHEMATICS









## Shri Shivaji College of Arts, Commerce and Science, Akola.

#### Department of Biochemistry

#### List of Slow Learners

#### 2018-19

| 20 42  | A1 A0 A             | 0 4                     | 36 50                    | 1        |
|--------|---------------------|-------------------------|--------------------------|----------|
| Sr.No. | Name of Student     | Sem-I<br>Marks Obtained | Sem-II<br>Marks Obtained | Remark   |
| 1      | Vidnyapti Parwatkar | 69                      | 98                       |          |
| 2      | Vaibhavi Kogde      | 67                      | 101                      | Harrie . |
| 3      | Shreya Bhute        | 68                      | 92                       |          |
| 4      | Aashish Palhade     | 54