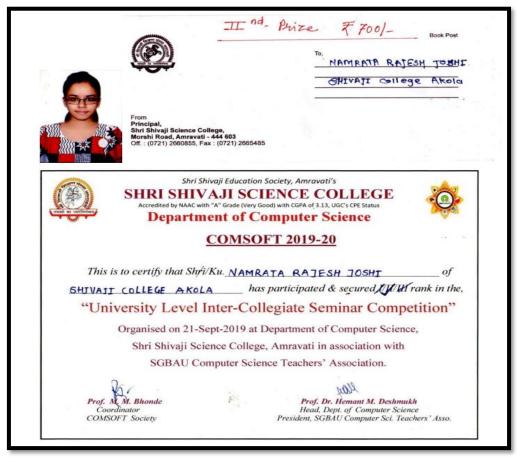

ow many things about the ROBOTICS about which they were really unknown





## **State Level Seminar Competition Participation**

02 students viz Ms. Poonam Agarkar and Mr. Sopan Dhaye of BSc III S-VI from the Dept of Electronics has Participated in a State Level Seminar Competition at GS College at Khamgaon, Dist Buldana on 06th Feb 2020 and competing with the participants from the various colleges in a State Ms. Poonam Agarkar of this dept bagged the First Prize and awarded with the Certificate, Memento and a cash prize of 1100/-Rs. Mr. Sopan Dhaye was on 3rd position but didn't get the rank since only two ranks were considered by the host college for the prizes and hence got only the Participation Certificate.







## DEPARTMENT OF CHEMISTRY











## DEPARTMENT OF PHYSICS









## Name of Department : Chemistry <u>List of FAST LEARNERS</u>

2020-21:

|        | 000.1.4                       | Sem-I (Marks   | Sem-II (Marks | Remark |
|--------|-------------------------------|----------------|---------------|--------|
| Sr.No. | Name Of Students              | Obtained) W-20 | Obtained)S-21 |        |
| 1.     | SaloniNileshGandhi            | 150            | 150           |        |
| 2.     | YashBhaveshShah               | 150            | 150           |        |
| 3.     | BhaktiNarendraVarsale         | 142            | 150           |        |
| 4.     | ShravaniNandkishorBavaner     | 150            | 150           |        |
| 5.     | NidaAnjumAzizBaig             | 150            | 150           |        |
| 6.     | SabaTabassumMustafaKhan       | 1