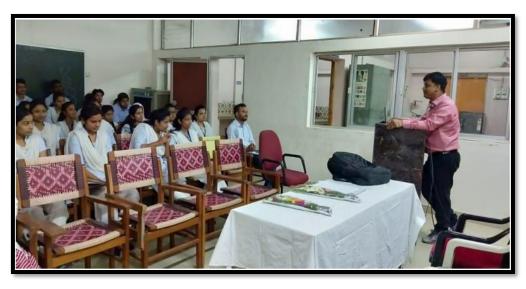

nized by the department for M.Sc. II students on date 16/3/2018. The main objective of the program was to have feedback about the facilities in the department. The students of M. Sc. II class shared their experience of the department of the two years regarding working and faculties of department. The function was presided by Dr. A. S. Pethe, P.G., Co-ordinator and Head, Department of Microbiology. Dr. P. S. Kokate, Head, Dept. of Botany, Dr. D. K. Koche, Dr.V. S. Patil were present on the dias as a guest of Honour. Dr. A. S. Pethe, elaborated the opportunities in future life for Life Science Students. While Dr. P. S. Kokate delivered introductory speech. The programme was conducted by Ku. Indrayani Ingle and Ku. Sneha Talokar proposed the vote of thanks



## DEPARTMENT OF BIOCHEMISTRY











#### DEPARTMENT OF MATHEMATICS









## Shri Shivaji College of Arts, Commerce and Science, Akola.

#### Department of Biochemistry

#### List of Slow Learners

#### 2018-19

| 20 42  | A1 A0 A             | 0 4                     | 36 50                    | 1        |
|--------|---------------------|-------------------------|--------------------------|----------|
| Sr.No. | Name of Student     | Sem-I<br>Marks Obtained | Sem-II<br>Marks Obtained | Remark   |
| 1      | Vidnyapti Parwatkar | 69                      | 98                       |          |
| 2      | Vaibhavi Kogde      | 67                      | 101                      | Harrie . |
| 3      | Shreya Bhute        | 68                      | 92                       |          |
| 4      | Aashish Palhade     |