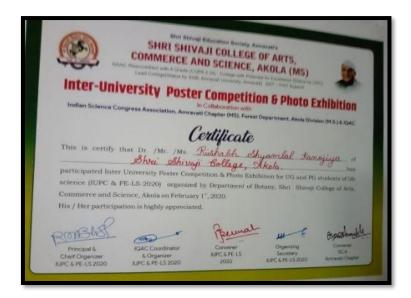

# SHRI SHIVAJI COLLEGE OF ARTS, COMMERCE AND SCIENCE, AKOLA DEPARTMENT OF BOTANY LIST OF SLOW LEARNERS

Session 2016-17

| Sr.<br>No. | Name of Students                  | Sem-I<br>(Marks<br>Obtained) | Sem-II<br>(Marks<br>Obtained) | Remark |
|------------|-----------------------------------|------------------------------|-------------------------------|--------|
| 1          | Ku. Aayesha Zennira Syd Ajaruddin | 70                           | 79                            |        |
| 2          | Mr. Aditya G. Ghate               | 62                           | 79                            |        |
| 3          | Mr. Akshay S Kokate               | 73                           | 81                            |        |
| 4          | Mr. Aniket P. Deshmukh            | 74                           | 84                            |        |
| 5          | Ku. Ankita M Sange                | 65                           | 99                            |        |
| 6          | Mr. Ashutosh R. Wakode            | 57                           | 73                            |        |
| 7          | Mr. Bhushan G. Shinde             | 65                           | 89                            |        |
| 8          | Ku. Dnyaneshwari J. Wagh          | 74                           | 84                            |        |
| 9          | Ku. Aqra Mehwish Mir Anwer Ali    | 74                           | 94                            |        |
| 10         | Mr. Arshad Ahmad Altaf SK         | 68                           | 86                            |        |
| .11        | Ku. Madhu R. Nihlani              | 71                           | 90                            |        |
| 12         | Ku. Manali S. Dhande              | 63                           | 82                            |        |
| 13         | Mr. Mohd. Shahbaz Mohd. Shafique  | 56                           | 79                            |        |
| 14         | Ku. Neha Nazneen Quadear Khan     | 74                           | 100                           |        |
| 15         | Ku. Pallavi G. Tekade             | 67                           | 98                            |        |
| 16         | Mr. pawan J. Dahatonde            | 64                           | 100                           |        |
| 17         | Ku. Renuka P. Bhande              | 64                           | 91                            |        |
| 18         | Ku. Rinkal J. Jaiswal             | 66                           | 84                            |        |
| 19         | Mr. Rohit D. Deshmukh             | 53                           | 80                            |        |
| 20         | Mr. Rhushikesh R. Ekhe            | 63                           | 80                            |        |
| 21         | Ku. Shobha G. Kale                | 66                           | 90                            |        |
| 22         | Ku. Uzma Parveen Mohd. Aslam      | 70                           | 97                            |        |
| 23         | Ku. Vrushali R. Murumkar          | 44                           | 89                            |        |
|            | B.Sc. I                           | I – BOTANY                   |                               |        |
| Sr. No.    | Name of Students                  | Sem-III                      | Sem-IV                        | Remark |
| 1          | Mr. Abhishek V. Ingale            | 67                           | 89                            |        |
| 2          | Ku. Kajal S. Chore                | 74                           | 88                            |        |
| 3          | Ku. Salva Iram Mohd. Ayyub shaikh | 69                           | 89                            |        |
| 4          | Mr. Darshan Prakash Awchar        | 72                           | 86                            |        |