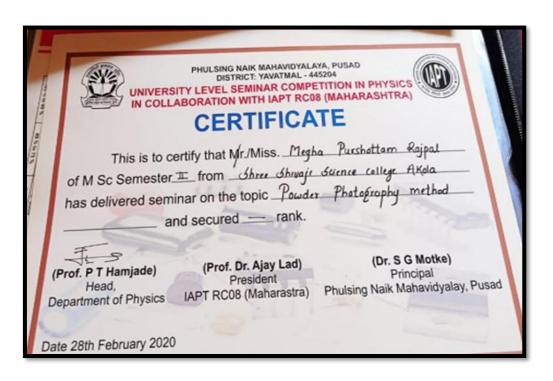

know many things about the ROBOTICS about which they were really unknown





## **State Level Seminar Competition Participation**

02 students viz Ms. Poonam Agarkar and Mr. Sopan Dhaye of BSc III S-VI from the Dept of Electronics has Participated in a State Level Seminar Competition at GS College at Khamgaon, Dist Buldana on 06th Feb 2020 and competing with the participants from the various colleges in a State Ms. Poonam Agarkar of this dept bagged the First Prize and awarded with the Certificate, Memento and a cash prize of 1100/-Rs. Mr. Sopan Dhaye was on 3rd position but didn't get the rank since only two ranks were considered by the host college for the prizes and hence got only the Participation Certificate.







## DEPARTMENT OF CHEMISTRY











## DEPARTMENT OF PHYSICS









## Name of Department : Chemistry <u>List of FAST LEARNERS</u>

2020-21:

|        | 000.1.4                       | Sem-I (Marks   | Sem-II (Marks | Remark |
|--------|-------------------------------|----------------|---------------|--------|
| Sr.No. | Name Of Students              | Obtained) W-20 | Obtained)S-21 |        |
| 1.     | SaloniNileshGandhi            | 150            | 150           |        |
| 2.     | YashBhaveshShah               | 150            | 150           |        |
| 3.     | BhaktiNarendraVarsale         | 142            | 150           |        |
| 4.     | ShravaniNandkishorBavaner     | 150            | 150           |        |
| 5.     | NidaAnjumAzizBaig             | 150            | 150           |        |
| 6.     | SabaTabassumMustafaKhan       |