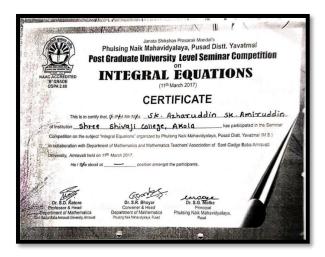

s invited on 17 Sept 2016 the Saturday at 11am to guide the final year students. His topic for the lecture was 'Preparing for the future'. Around 15 students were present for the lecture.



Industrial visit to BSNL OFC Unit, Akola Industrial visit of B. Sc.- II, Sem.- IV (Electronics) students was arranged to visit "Optical Fiber Communication, Main Unit, BSNL, Akola-444001", on 03/03/2017. Our Faculty Member Mr. Gajanan S. Wajire organized and conducted this Industrial visit. Students were demonstrated practically with the help of advanced OFC tools, instruments and systems. Total 52 students were benefited by the visit





## DEPARTMENT OF PHYSICS



Dr. Ravi Manohar, IIT Bombay delivered a Lecture on topic Large Hadron Collider on 01/09/2016





## DEPARTMENT OF MATHEMATICS













## DEPARTMENT OF POLITICAL SCIENCE

Date: 10thOctober 2017

Objectives: Educational tour was organized to visit *Panjabrao Agriculture University*, Akola, on 10th October 2017. The aim of the tour was to make students aware with various University teaching-learning and administrative processes.

The students were taken to the department of Agronomy where they tried to understand the steps involved in agronomical processes. The students also visited the seed processing plant which helped them realize the actual processing activities that take place in plant. At the same time, they were also taken to administrative office.

## **Spots Covered:**

- 1) Department of Agronomy
- 2) Seed Processing Plant
- 3)University administration.

## **Summery:**

The tour certainly become fruitful as t