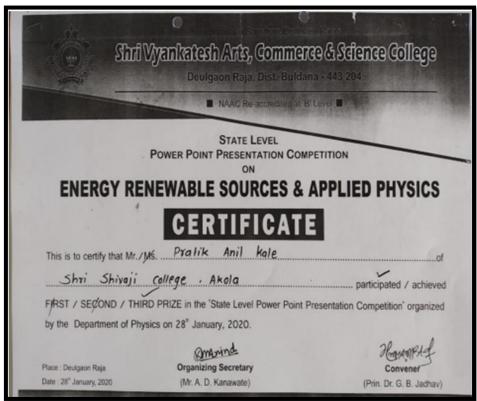

o know many things about the ROBOTICS about which they were really unknown





## **State Level Seminar Competition Participation**

02 students viz Ms. Poonam Agarkar and Mr. Sopan Dhaye of BSc III S-VI from the Dept of Electronics has Participated in a State Level Seminar Competition at GS College at Khamgaon, Dist Buldana on 06th Feb 2020 and competing with the participants from the various colleges in a State Ms. Poonam Agarkar of this dept bagged the First Prize and awarded with the Certificate, Memento and a cash prize of 1100/-Rs. Mr. Sopan Dhaye was on 3rd position but didn't get the rank since only two ranks were considered by the host college for the prizes and hence got only the Participation Certificate.







## DEPARTMENT OF CHEMISTRY











## DEPARTMENT OF PHYSICS









## Name of Department : Chemistry <u>List of FAST LEARNERS</u>

2020-21:

|        | 000.1.4                       | Sem-I (Marks   | Sem-II (Marks | Remark |
|--------|-------------------------------|----------------|---------------|--------|
| Sr.No. | Name Of Students              | Obtained) W-20 | Obtained)S-21 |        |
| 1.     | SaloniNileshGandhi            | 150            | 150           |        |
| 2.     | YashBhaveshShah               | 150            | 150           |        |
| 3.     | BhaktiNarendraVarsale         | 142            | 150           |        |
| 4.     | ShravaniNandkishorBavaner     | 150            | 150           |        |
| 5.     | NidaAnjumAzizBaig             | 150            | 150           |        |
| 6.     | SabaTabassumMustafaKhan