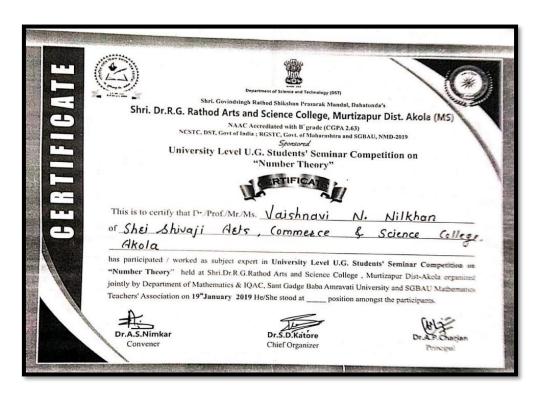

## 2.2.1 CATERING TO STUDENT DIVERSITY

This is to certify that following are the List of Advanced Learners & Slow Learners from Faculties of Science, Humanities & Commerce & Management of the college related to 2.2.1