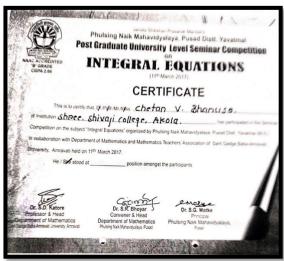

was invited on 17 Sept 2016 the Saturday at 11am to guide the final year students. His topic for the lecture was 'Preparing for the future'. Around 15 students were present for the lecture.



Industrial visit to BSNL OFC Unit, Akola Industrial visit of B. Sc.- II, Sem.- IV (Electronics) students was arranged to visit "Optical Fiber Communication, Main Unit, BSNL, Akola-444001", on 03/03/2017. Our Faculty Member Mr. Gajanan S. Wajire organized and conducted this Industrial visit. Students were demonstrated practically with the help of advanced OFC tools, instruments and systems. Total 52 students were benefited by the visit





## DEPARTMENT OF PHYSICS



Dr. Ravi Manohar, IIT Bombay delivered a Lecture on topic Large Hadron Collider on 01/09/2016





## DEPARTMENT OF MATHEMATICS













## DEPARTMENT OF POLITICAL SCIENCE

Date: 10thOctober 2017

Objectives: Educational tour was organized to visit *Panjabrao Agriculture University*, Akola, on 10th October 2017. The aim of the tour was to make students aware with various University teaching-learning and administrative processes.

The students were taken to the department of Agronomy where they tried to understand the steps involved in agronomical processes. The students also visited the seed processing plant which helped them realize the actual processing activities that take place in plant. At the same time, they were also taken to administrative office.

## **Spots Covered:**

- 1) Department of Agronomy
- 2) Seed Processing Plant
- 3)University administration.

## **Summery:**

The tour certainly become fruitful as