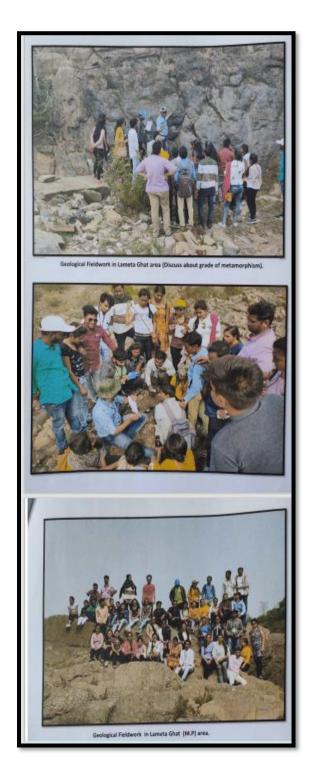

| 484                              |         |  |  |  |  |
| 8        | Pooja Pravin Wanjari      | 428                             | 521                              |         |  |  |  |  |
| 9        | Radha Anantrao Raut       | 396                             | 458                              |         |  |  |  |  |
| 10       | Rohini Ambadas Kadu       | 408                             | 504                              |         |  |  |  |  |

CO-Ordinator
Faculty of Commerce & Management
Shri Shlveli College, Akola

## DEPARTMENT OF GEOLOGY

GEOLOGICAL STUDY TOUR ORGANIZED IN JABLPUR AREA OF MADHYA PRADESH STATE
FROM 18 JAN 2020 TO 22 JAN 2020



Geological Fieldwork @ Bada Shimla hill section, Jabalpur (M.P)



Geological Fieldwork @ Madan Mahal area, Jabalpur (M.P)







## DEPARTMENT OF MICROBIOLOGY

## **AVISHKAR COMPETITION 2019-20**



## Mr.Sagar Dubey Color Coat Winner





- Avishkar 2019-20 14<sup>th</sup>Maharashtra state Inter Univ Res.Convection at S.G.B.Amaravati University, Amaravati on 14-15 Jan, 2020
- Avishkar 2019-20 14<sup>th</sup> Maharashtra state Inter Univ Res.Convection at University of Mumbai 28-31 Jan2020
- > State Level Seminar Colloqium at G.S.College,Khamgaon
- > Topper in Microbiology, Shri. Shivaji College Akola





Ms.Sadhana Dewalkar won

- ➤ Multidisciplinary Research in Science & Technology For Healthy Life Style Management at Shri. R.L.T.Science College,Akola on 24<sup>th</sup> Jan2020
- ➤ Best PG Microbiology Student Award of year 2020 from All India Microbiologist Society on 5 March2020





5<sup>th</sup> Prize in