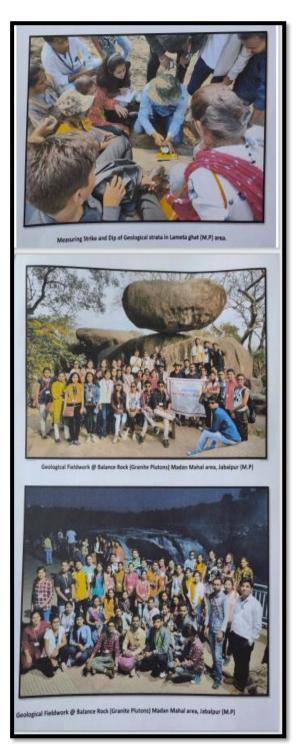

# SHRI SHIVAJI EDUCATION SOCIETY, AMRAVATI'S SHRI SHIVAJI COLLEGE OF ARTS, COMMERCE AND SCIENCE, AKOLA

Affiliated to Sant Gadge Baba Amravati University, Amravati (MS)
UGC Status- College with Potential for Excellence (Phase II Completed)
DST- FIST (Level "O") Support
Lead College Status by S. G. B. Amravati University, Amravati (MS)
Website: shivajiakola.ac.in