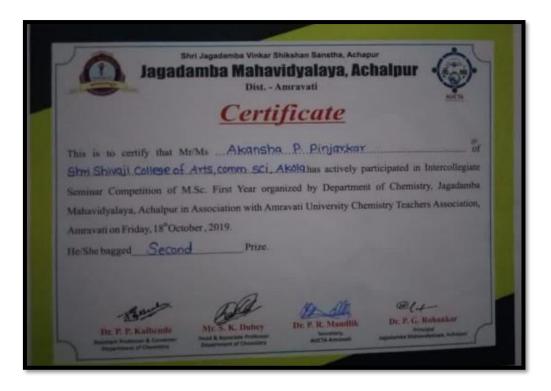

ll the students that they came to know many things about the ROBOTICS about which they were really unknown





## **State Level Seminar Competition Participation**

02 students viz Ms. Poonam Agarkar and Mr. Sopan Dhaye of BSc III S-VI from the Dept of Electronics has Participated in a State Level Seminar Competition at GS College at Khamgaon, Dist Buldana on 06th Feb 2020 and competing with the participants from the various colleges in a State Ms. Poonam Agarkar of this dept bagged the First Prize and awarded with the Certificate, Memento and a cash prize of 1100/-Rs. Mr. Sopan Dhaye was on 3rd position but didn't get the rank since only two ranks were considered by the host college for the prizes and hence got only the Participation Certificate.







## DEPARTMENT OF CHEMISTRY











## DEPARTMENT OF PHYSICS









## Name of Department : Chemistry <u>List of FAST LEARNERS</u>

2020-21:

|        | 000.1.4                       | Sem-I (Marks   | Sem-II (Marks | Remark |
|--------|-------------------------------|----------------|---------------|--------|
| Sr.No. | Name Of Students              | Obtained) W-20 | Obtained)S-21 |        |
| 1.     | SaloniNileshGandhi            | 150            | 150           |        |
| 2.     | YashBhaveshShah               | 150            | 150           |        |
| 3.     | BhaktiNarendraVarsale         | 142            | 150           |        |
| 4.     | ShravaniNandkishorBavaner     | 150            | 150           |        |
| 5.     | NidaAnjumAzizBaig             | 150            | 150           |        |
| 6.