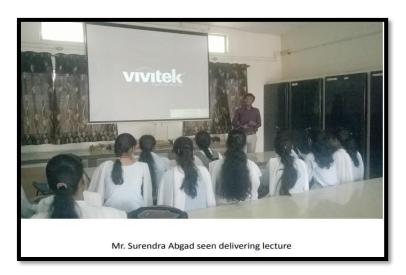

zes with hands of Chief Guest function was conducted by PG students.







Guest Lecture Under the working of Botanical Association Guest lecture of Dr. Ravi Dhande, Assistant Professor, Department of Botany, ShriShivaji College, Akot, was organised on date 11/09/17. The topic of lecture was on "Genetic Mutation".





## DEPARTMENT OF ELECTRONICS

Alumna's Guest Lecture for the final year students Mr. Surendra Abgad an ex-student of Electronics Dept. during 2015-16 who got selected in Tech Mahindra, Cognizant Tech. Sol. Ltd and ATOS ltd. through campus interviews and who has finally joined ATOS ltd. was invited on 17 Sept 2016 the Saturday at 11am to guide the final year students. His topic for the lecture was 'Preparing for the future'. Around 15 students were present for the lecture.



Industrial visit to BSNL OFC Unit, Akola Industrial visit of B. Sc.- II, Sem.- IV (Electronics) students was arranged to visit "Optical Fiber Communication, Main Unit, BSNL, Akola-444001", on 03/03/2017. Our Faculty Member Mr. Gajanan S. Wajire organized and conducted this Industrial visit. Students were demonstrated practically with the help of advanced OFC tools, instruments and systems. Total 52 students were benefited by the visit





## DEPARTMENT OF PHYSICS



Dr. Ravi Manohar, IIT Bombay delivered a Lecture on topic Large Hadron Collider on 01/09/2016





## DEPARTMENT OF MATHEMATICS













## DEPARTMENT OF POLITICAL SCIENCE

Date: 10thOctober 2017

Objectives: Educational tour was organized to visit *Panjabrao Agriculture University*, Akola, on 10th October 2017. The aim