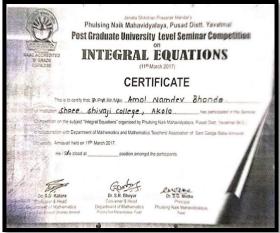

invited on 17 Sept 2016 the Saturday at 11am to guide the final year students. His topic for the lecture was 'Preparing for the future'. Around 15 students were present for the lecture.



Industrial visit to BSNL OFC Unit, Akola Industrial visit of B. Sc.- II, Sem.- IV (Electronics) students was arranged to visit "Optical Fiber Communication, Main Unit, BSNL, Akola-444001", on 03/03/2017. Our Faculty Member Mr. Gajanan S. Wajire organized and conducted this Industrial visit. Students were demonstrated practically with the help of advanced OFC tools, instruments and systems. Total 52 students were benefited by the visit





## DEPARTMENT OF PHYSICS



Dr. Ravi Manohar, IIT Bombay delivered a Lecture on topic Large Hadron Collider on 01/09/2016





## DEPARTMENT OF MATHEMATICS













## DEPARTMENT OF POLITICAL SCIENCE

Date: 10thOctober 2017

Objectives: Educational tour was organized to visit *Panjabrao Agriculture University*, Akola, on 10th October 2017. The aim of the tour was to make students aware with various University teaching-learning and administrative processes.

The students were taken to the department of Agronomy where they tried to understand the steps involved in agronomical processes. The students also visited the seed processing plant which helped them realize the actual processing activities that take place in plant. At the same time, they were also taken to administrative office.

## **Spots Covered:**

- 1) Department of Agronomy
- 2) Seed Processing Plant
- 3)University administration.

## **Summery:**

The tour certainly become fruitful as the