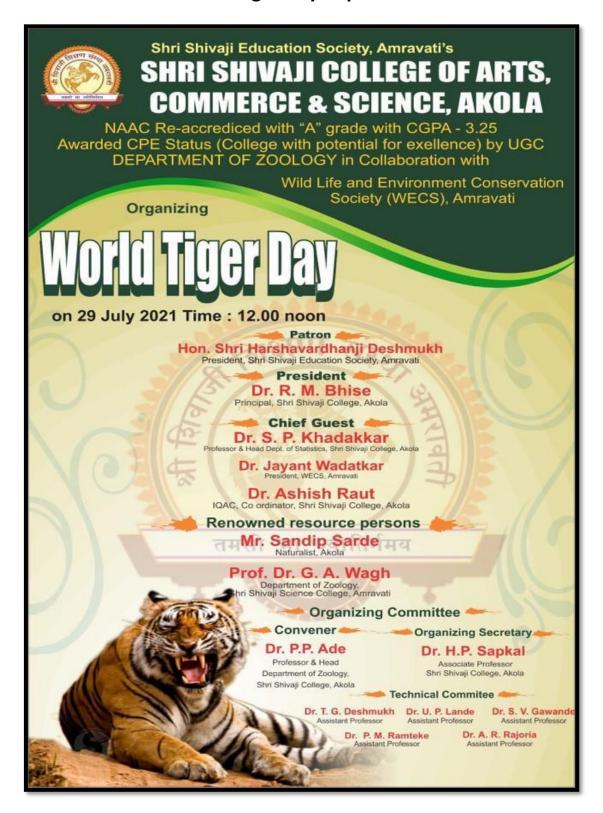

ion along with sign letter of Department/ College is 12-02-2021.
- 5. Seminar will be held on GOOGLE MEET.
- E- Certificates will be provided to all Registered Participants.

Registration link: https://forms.gle/mHpUNNbg5tSjVJWX6



# **Poster presented by Students**









# World Sparrow Day Report(Guest Lecture)-2021

DEPARTMENT OF ZOOLOGY in Collaboration with Wild Life and Environment Conservation Society (WECS), Amravati Organizing Webinar cum Competition on Selfie With Implanting Water Pot For Thirsty Birds on The Eve of World Sparrow Day on 20 March 2021 Time: 11:00 AM.

## **Objectives**

To inform about the significance and importance of conservation and protection of the sparrow.

Sparrow play important role in preserving the ecosystem.





# **World Tiger Day Report-2021**