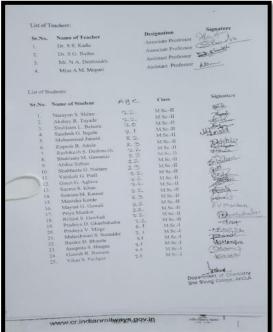

## 2.2.1 CATERING TO STUDENT DIVERSITY

This is to certify that following are the List of Advanced Learners & Slow Learners from Faculties of Science, Humanities & Commerce & Management of the college related to 2.2.1