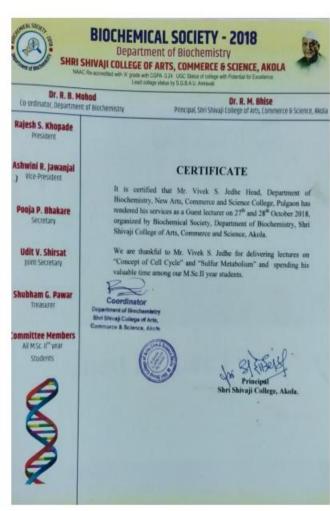

d by the department for M.Sc. II students on date 16/3/2018. The main objective of the program was to have feedback about the facilities in the department. The students of M. Sc. II class shared their experience of the department of the two years regarding working and faculties of department. The function was presided by Dr. A. S. Pethe, P.G., Co-ordinator and Head, Department of Microbiology. Dr. P. S. Kokate, Head, Dept. of Botany, Dr. D. K. Koche, Dr.V. S. Patil were present on the dias as a guest of Honour. Dr. A. S. Pethe, elaborated the opportunities in future life for Life Science Students. While Dr. P. S. Kokate delivered introductory speech. The programme was conducted by Ku. Indrayani Ingle and Ku. Sneha Talokar proposed the vote of thanks



## DEPARTMENT OF BIOCHEMISTRY











#### DEPARTMENT OF MATHEMATICS









## Shri Shivaji College of Arts, Commerce and Science, Akola.

#### Department of Biochemistry

#### List of Slow Learners

#### 2018-19

| 20 42  | A1 A0 A             | 0 4                     | 36 50                    | 1        |
|--------|---------------------|-------------------------|--------------------------|----------|
| Sr.No. | Name of Student     | Sem-I<br>Marks Obtained | Sem-II<br>Marks Obtained | Remark   |
| 1      | Vidnyapti Parwatkar | 69                      | 98                       |          |
| 2      | Vaibhavi Kogde      | 67                      | 101                      | Harrie . |
| 3      | Shreya Bhute        | 68                      | 92                       |          |
| 4      | Aashish Palhade     | 54