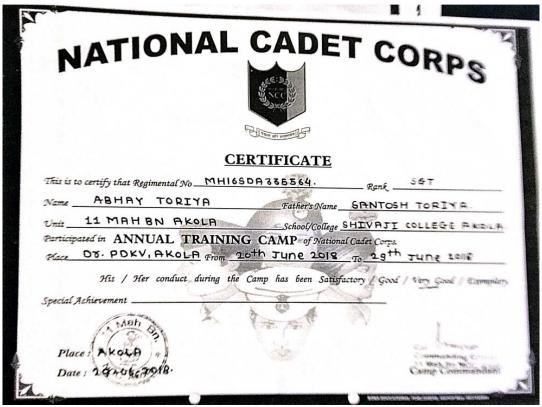

## 2.2.1 CATERING TO STUDENT DIVERSITY

This is to certify that following are the List of Advanced Learners & Slow Learners from Faculties of Science, Humanities & Commerce & Management of the college related to 2.2.1