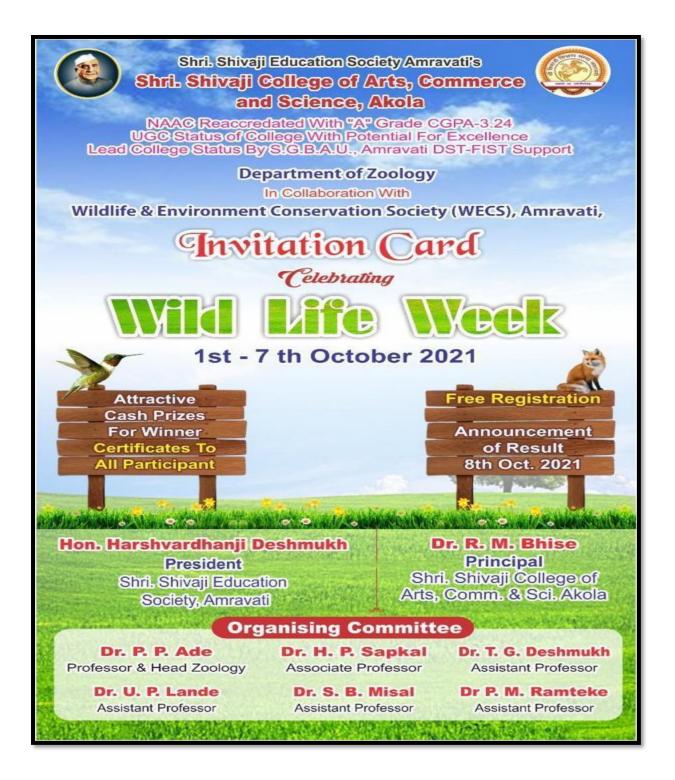

|
| 2      | Pooja suresh<br>tarole   | 36                                     | 39                                      |        |
| 3      | Heena Firdous<br>Shaikh  | 34                                     | 42                                      |        |
| 4      | Rushikesh Ratan<br>Hande | 32                                     | 44                                      |        |
| 5      | Usama Ahmad<br>Khan      | 35                                     | 46                                      |        |



## DEPARTMENT OF MICROBIOLOGY





Ms.Neha Dubey won Ist Prize in Online Essay Competition on Impact of Corona Virus on Human Health organized by IQAC, Dept of Microbiology & Biochemistry



# Department of Zoology Wild Life Week Celebration Program (Guest lecture)-2021



| Chairperson                      | Resource person                 |
|----------------------------------|---------------------------------|
| Dr. R.M. Bhise                   | Mr. UdayVaze                    |
| principal                        | Director , Environment & Forest |
| Shri Shivaji College of          | Education Center                |
| Arts Commerce and Science, Akola | Akola                           |

# **Organizing Committee**

| Dr. P.P. Ade            | Dr. H.P. Sapkal     |  |
|-------------------------|---------------------|--|
| Professor & HOD Zoology | Associate Professor |  |
| Dr. Tushar G. Deshmukh  | Dr. U. P. Lande     |  |
| Assistant professor     | Assistant professor |  |
| Dr. S.B. Misal          | Dr. P.M. Ramteke    |  |
| Assistant professor