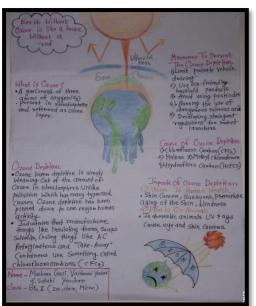

A. R. Rajoria
Assistant Professor Assistant Professor

## **Attractive Cash Prizes**

Ist Prize - 5000 Rs. | IIIndPrize - 3000 Rs. | IIIIdPrize - 2000 RS.

Registration Fees

## 100 Rs. Per Students

Phone Pay – Google Pay – Pay Tm Number 9960111271

#### Terms & Conditions for Seminar Competition

- Only TWO Participants from PG Zoology Department can enroll for Competition.
- 2. Time duration for Presentation will be 7 minutes
- 3. Time duration for Discussion will be 2 minutes (7+2 Minutes)
- Last date for registration along with sign letter of Department/ College is 12-02-2021.
- 5. Seminar will be held on GOOGLE MEET.
- E- Certificates will be provided to all Registered Participants.

Registration link: https://forms.gle/mHpUNNbg5tSjVJWX6



# **Poster presented by Students**









# World Sparrow Day Report(Guest Lecture)-2021

DEPARTMENT OF ZOOLOGY in Collaboration with Wild Life and Environment Conservation Society (WECS), Amravati Organizing Webinar cum Competition on Selfie With Implanting Water Pot For Thirsty Birds on The Eve of World Sparrow Day on 20 March 2021 Time: 11:00 AM.

## **Objectives**

To inform about the significance and importance of conservation and protection of the sparrow.

Sparrow play important role in preserving the ecosystem.





# **World Tiger Day Report-2021**