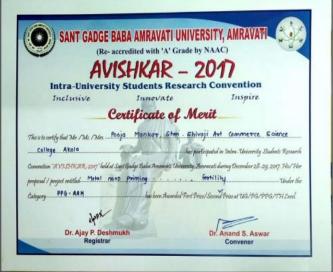

College        | 2017          |





Assay Contest on Innovative ways for spreading the message of Hygiene was held in Dept of Microbiology on 5<sup>th</sup> Sept,2017 for UG and PG students of all Faculties organised by the Dept of Microbiology, Shri Shivaji College of Arts, Commmerce & Science, Akola





A Guest Lecture by Dr. V.R.Gupta Department of Plant Pathology, Dr.P.D.K.V. Akola on **Biofertiliser Production** for UG and PG Students on 17 th March, 2017 organised by Dept of Microbiology, Shri Shivaji College of Arts, Commmerce & Science, Akola





A Lecture is delivered by Dr. Prasad Sor on various types of Cancer and conducted medical health check-up camp organised by Dept of Microbiology,Shri Shivaji College of Arts,Commmerce & Science, Akola on 21<sup>st</sup> Feb, 2018.





# Ms.Pooja Mankar won

- ➤ Color coat in Avishkar Competition- 2017 at Sant Gadge Baba Amravati University, Amravati
- ➤ Best Research Student Award Shri Shivaji College of Arts, Commerce & Science, Akola

#### DEPARTMENT OF COMPUTER SCIENCE

Programme on "principal's meet" for the freshers students of b.sc. —i academic session 2017-18on 11/08/2017



In the inauguration ceremony Dr. V. M. Patil, Head, department of Computer Science guiding to the students . Deputy Collector Rajesh Khawle, SDO Prof. Sanjay Khadse as a chief guest in this function







# शिवाजी महाविद्यालयात संगणीकृत सातबारा चर्चासत्र

हाविद्यालयाच्या आयक्युएसी व जिल्हाधिकारी कार्यालय यांच्या संयुक्त विद्यमाने संगणीकृत सातवारा वक्तत्व स्पर्धांचे आयोजन करण्यात आले होते. संगणीकत सातबार बाबत सामान्य लोकांमध्ये जनजागृतं व्ह