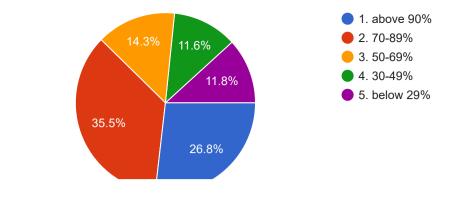

ons.



The Teacher identify your strengths and encourage you with providing right level of challenges.



Teachers are able to identify your weaknesses and help you to overcome them.





The institution makes efforts to engage students in the monitoring review and continuous quality improvement of the teaching learning process

The teacher use student centric methods, such as experimental learning, participation learning and problem solving methodologies for enhancing learning experiences

757 responses



Teachers encourage you to participate in extracurricular activities



Does institute conduct Soft Skills, Life skill and employability skills to make you ready for the world of work.

757 responses



What percentage of teachers use ICT tools such as LCD projector etc while teaching



# The overall quality of teaching learning process in your institute is Very Good

757 responses



Give Three observations / Suggestions to improve the overall teaching-

## learning experience in your college 757 responses Good Nothing Very good No suggestions No Good No suggestion Everything is good Teacher's in shri shivaji college Akola are all P.hd holder's they incourage us not only for study but also social and other activities. in my way the all teachers of my college shri shivaji college Akola, are excellent teachers staff we get and they support, Motive and incourage for study No thanks Good college Nothing everything is good Yes There is no observation Nothing Good teaching Shivaji college akola Smart class

Developing the computer lab, provide maximum library books to studen