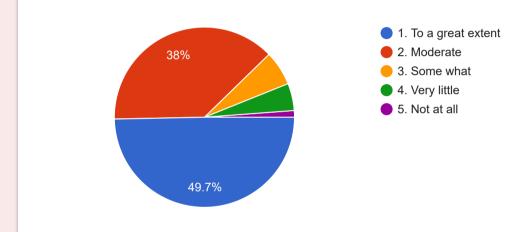

and grow.

757 responses



Teachers inform you about your expected competencies, course outcomes and programme outcomes.



Your Guardian Teacher does a necessary follow-up with an assigned task to you.

757 responses



The Teacher illustrate the concepts through examples and applications.



The Teacher identify your strengths and encourage you with providing right level of challenges.



Teachers are able to identify your weaknesses and help you to overcome them.





The institution makes efforts to engage students in the monitoring review and continuous quality improvement of the teaching learning process

The teacher use student centric methods, such as experimental learning, participation learning and problem solving methodologies for enhancing learning experiences

757 responses



Teachers encourage you to participate in extracurricular activities



Does institute conduct Soft Skills, Life skill and employability skills to make you ready for the world of work.

757 responses



What percentage of teachers use ICT tools such as LCD projector etc while teaching



# The overall quality of teaching learning process in your institute is Very Good

757 responses



Give Three observations / Suggestions to improve the overall teaching-

## learning experience in your college 757 responses Good Nothing Very good No suggestions No Good No suggestion Everything is good Teacher's in shri shivaji college Akola are all P.hd holder's they incourage us not only for study but also social and other activities. in my way the all teachers of my college shri shivaji college Akola,