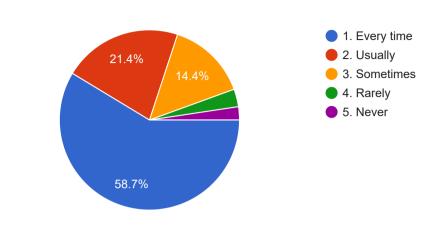

with you?



The institute takes active interest in promoting internship, student exchange, field visit opportunities for students.

757 responses



The teaching and mentoring process in your institution facilitates you in cognitive, social and emotional growth.



The institution provides multiple opportunities to learn and grow.

757 responses



Teachers inform you about your expected competencies, course outcomes and programme outcomes.



Your Guardian Teacher does a necessary follow-up with an assigned task to you.

757 responses



The Teacher illustrate the concepts through examples and applications.



The Teacher identify your strengths and encourage you with providing right level of challenges.



Teachers are able to identify your weaknesses and help you to overcome them.





The institution makes efforts to engage students in the monitoring review and continuous quality improvement of the teaching learning process

The teacher use student centric methods, such as experimental learning, participation learning and problem solving methodologies for enhancing learning experiences

757 responses



Teachers encourage you to participate in extracurricular activities



Does institute conduct Soft Skills, Life skill and employability skills to make you ready for the world of work.

757 responses



What percentage of teachers use ICT tools such as LCD projector etc while teaching



# The overall quality of teaching learning process in your institute is Very Good

757 responses



Give Three observations / Suggestions to improve the overall teaching-

## learning e