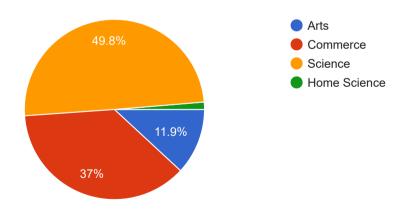

# What subject area are you currently pursuing? (Select here faculty in which you are study)