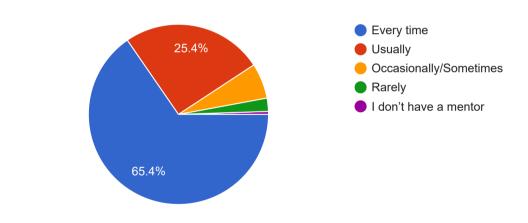

The institution provides multiple opportunities to learn and grow.

757 responses

Teachers inform you about your expected competencies, course outcomes and programme outcomes.

Your Guardian Teacher does a necessary follow-up with an assigned task to you.