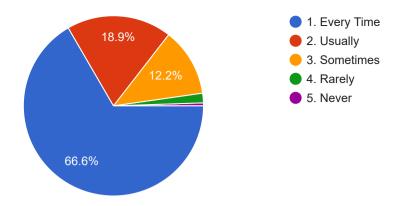

approach to teaching can best be described as



### Fairness of the internal evaluation process by the teachers.

741 responses



### Was your performance in assignments discussed with you?



The institute takes active interest in promoting internship, student exchange, field visit opportunities for students.

757 responses



The teaching and mentoring process in your institution facilitates you in cognitive, social and emotional growth.



The institution provides multiple opportunities to learn and grow.

757 responses



Teachers inform you about your expected competencies, course outcomes and programme outcomes.



Your Guardian Teacher does a necessary follow-up with an assigned task to you.

757 responses



The Teacher illustrate the concepts through examples and applications.



The Teacher identify your strengths and encourage you with providing right level of challenges.



Teachers are able to identify your weaknesses and help you to overcome them.





The institution makes efforts to engage students in the monitoring review and continuous quality improvement of the teaching learning process

The teacher use student centric methods, such as experimental learning, participation learning and problem solving methodologies for enhancing learning experiences

757 responses



Teachers encourage you to participate in extracurricular activities



Does institute conduct Soft Skills, Life skill and employability skills to make you ready for the world of work.

757 responses



What percentage of teachers use ICT tools such as LCD projector etc while teaching



# Th