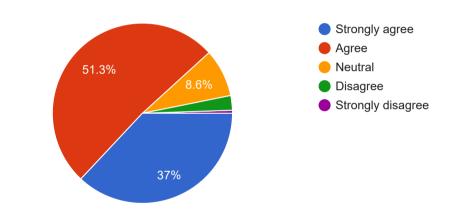

(Select here faculty in which you are study)



### How much of the syllabus was covered in the class?

757 responses



## How well did the teachers prepare for the classes?



#### How well were the teachers able to communicate?

757 responses



### The teacher's approach to teaching can best be described as



### Fairness of the internal evaluation process by the teachers.

741 responses



### Was your performance in assignments discussed with you?



The institute takes active interest in promoting internship, student exchange, field visit opportunities for students.

757 responses



The teaching and mentoring process in your institution facilitates you in cognitive, social and emotional growth.



The institution provides multiple opportunities to learn and grow.

757 responses



Teachers inform you about your expected competencies, course outcomes and programme outcomes.



Your Guardian Teacher does a necessary follow-up with an assigned task to you.

757 responses



The Teacher illustrate the concepts through examples and applications.



The Teacher identify your strengths and encourage you with providing right level of challenges.



Teachers are able to identify your weaknesses and help you to overcome them.





The institution makes efforts to engage students in the monitoring review and continuous quality improvement of the teaching learning process

The teacher use student centric methods, such as experimental learning, participation learning and problem solving methodologies for enhancing learning experiences

757 responses



Teachers encourage you t