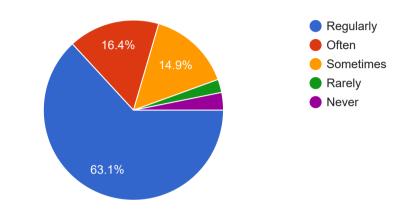

What percentage of teachers use ICT tools such as LCD projector etc while teaching