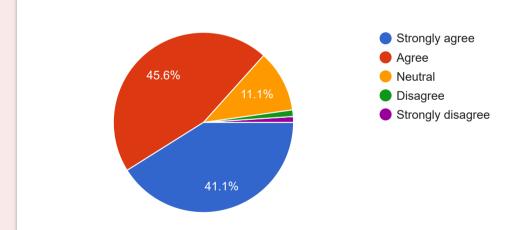

es.



Teachers are able to identify your weaknesses and help you to overcome them.





The institution makes efforts to engage students in the monitoring review and continuous quality improvement of the teaching learning process

The teacher use student centric methods, such as experimental learning, participation learning and problem solving methodologies for enhancing learning experiences

757 responses



Teachers encourage you to participate in extracurricular activities



Does institute conduct Soft Skills, Life skill and employability skills to make you ready for the world of work.

757 responses



What percentage of teachers use ICT tools such as LCD projector etc while teaching



# The overall quality of teaching learning process in your institute is Very Good

757 responses



Give Three observations / Suggestions to improve the overall teaching-

## learning experience in your college 757 responses Good Nothing Very good No suggestions No Good No suggestion Everything is good Teacher's in shri shivaji college Akola are all P.hd holder's they incourage us not only for study but also social and other activities. in my way the all teachers of my college shri shivaji college Akola, are excellent teachers staff we get and they support, Motive and incourage for study No thanks Good college Nothing everything is good Yes There is no observation Nothing Good teaching Shivaji college akola Smart class

Developing the computer lab, provide maximum library books to student, provide other facilities. No suggestions. Teaching overall is good Give attention to clever stude