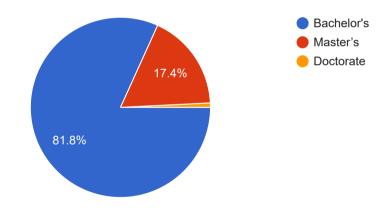

#### What degree program are you pursuing now?

757 responses

Enrolled for Career Oriented Program (COP)