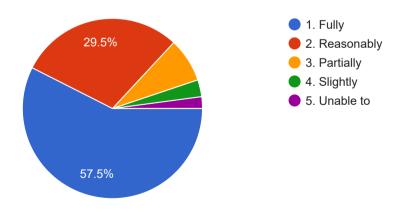

the teachers.

741 responses



### Was your performance in assignments discussed with you?



The institute takes active interest in promoting internship, student exchange, field visit opportunities for students.

757 responses



The teaching and mentoring process in your institution facilitates you in cognitive, social and emotional growth.



The institution provides multiple opportunities to learn and grow.

757 responses



Teachers inform you about your expected competencies, course outcomes and programme outcomes.



Your Guardian Teacher does a necessary follow-up with an assigned task to you.

757 responses



The Teacher illustrate the concepts through examples and applications.



The Teacher identify your strengths and encourage you with providing right level of challenges.



Teachers are able to identify your weaknesses and help you to overcome them.





The institution makes efforts to engage students in the monitoring review and continuous quality improvement of the teaching learning process

The teacher use student centric methods, such as experimental learning, participation learning and problem solving methodologies for enhancing learning experiences

757 responses



Teachers encourage you to participate in extracurricular activities



Does institute conduct Soft Skills, Life skill and employability skills to make you ready for the world of work.

757 responses



What percentage of teachers use ICT tools such as LCD projector etc while teaching



# The overall quality of teaching learning process in your institute is Very Good

757 responses



Giv